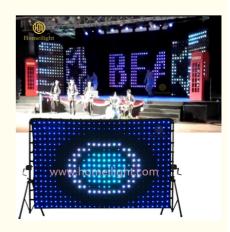

## LED Double Decker Fireproof Velvet Vision Curtain for Bar Event Night Club **Stage Backdrop Cloth**

# LED Double Decker Fireproof Velvet Vision Curtain for Bar Event Night Club Stage Backdrop Cloth

### **Details Images**

| Products Name     | LED Double Decker Fireproof Velvet Vision Curtain for Bar Event Night Club Stage Backdrop Cloth |  |  |  |  |
|-------------------|-------------------------------------------------------------------------------------------------|--|--|--|--|
| Model Number      | HM-V18                                                                                          |  |  |  |  |
| Power consumption | 150W                                                                                            |  |  |  |  |
| Material          | Double decker fireproof velvet                                                                  |  |  |  |  |
| Application       | disco, bar,stage,wedding,club.                                                                  |  |  |  |  |
| Fuse              | 3A(power supplier) 10S(control PCB)                                                             |  |  |  |  |
| Control system    | All on/DMX512/Sound Active/Automatic                                                            |  |  |  |  |
| Channel           | 8CH                                                                                             |  |  |  |  |
| Programs          | 30 different programs in multi controller                                                       |  |  |  |  |
| Led color         | RGB 3in1                                                                                        |  |  |  |  |
| Led quantity      | P18cm about 30pcs led/SQM                                                                       |  |  |  |  |
| Curtain color     | Black, Dark Blue, White, Red and etc                                                            |  |  |  |  |
| Regular size      | 2*3m,3*4m,3*6m,4*6m,4*8m,any size can be customized                                             |  |  |  |  |
| Price             | P18cm:32usd per meter,any color,any size can be customized                                      |  |  |  |  |