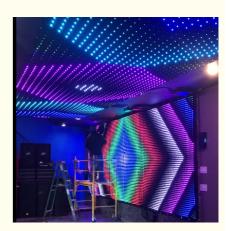

## LED Double Decker Fireproof Velvet Vision Curtain for Bar Event Night Club **Stage Backdrop Cloth**

# LED Double Decker Fireproof Velvet Vision Curtain for Bar Event Night Club Stage Backdrop Cloth

### **Details Images**

| Products Name     | LED Double Decker Fireproof Velvet Vision Curtain for Bar Event Night Club Stage Backdrop Cloth |  |  |  |  |
|-------------------|-------------------------------------------------------------------------------------------------|--|--|--|--|
| Model Number      | HM-V18                                                                                          |  |  |  |  |
| Power consumption | 150W                                                                                            |  |  |  |  |
| Material          | Double decker fireproof velvet                                                                  |  |  |  |  |
| Application       | disco, bar,stage,wedding,club.                                                                  |  |  |  |  |
| Fuse              | 3A(power supplier) 10S(control PCB)                                                             |  |  |  |  |
| Control system    | All on/DMX512/Sound Active/Automatic                                                            |  |  |  |  |
| Channel           | 8CH                                                                                             |  |  |  |  |
| Programs          | 30 different programs in multi controller                                                       |  |  |  |  |
| Led color         | RGB 3in1                                                                                        |  |  |  |  |
| Led quantity      | P18cm about 30pcs led/SQM                                                                       |  |  |  |  |
| Curtain color     | Black, Dark Blue, White, Red and etc                                                            |  |  |  |  |
| Regular size      | 2*3m,3*4m,3*6m,4*6m,4*8m,any size can be customized                                             |  |  |  |  |
| Price             | P18cm:32usd per meter,any color,any size can be customized                                      |  |  |  |  |