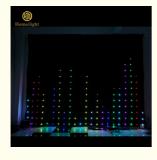

## LED Double Decker Fireproof Velvet Vision Curtain for Bar Event Night Club **Stage Backdrop Cloth**

# LED Double Decker Fireproof Velvet Vision Curtain for Bar Event Night Club Stage Backdrop Cloth

### **Details Images**

| Products Name     | LED Double Decker Fireproof Velvet Vision Curtain for Bar Event Night Club Stage Backdrop Cloth |  |  |  |  |
|-------------------|-------------------------------------------------------------------------------------------------|--|--|--|--|
| Model Number      | HM-V18                                                                                          |  |  |  |  |
| Power consumption | 150W                                                                                            |  |  |  |  |
| Material          | Double decker fireproof velvet                                                                  |  |  |  |  |
| Application       | disco, bar,stage,wedding,club.                                                                  |  |  |  |  |
| Fuse              | 3A(power supplier) 10S(control PCB)                                                             |  |  |  |  |
| Control system    | All on/DMX512/Sound Active/Automatic                                                            |  |  |  |  |
| Channel           | 8CH                                                                                             |  |  |  |  |
| Programs          | 30 different programs in multi controller                                                       |  |  |  |  |
| Led color         | RGB 3in1                                                                                        |  |  |  |  |
| Led quantity      | P18cm about 30pcs led/SQM                                                                       |  |  |  |  |
| Curtain color     | Black, Dark Blue, White, Red and etc                                                            |  |  |  |  |
| Regular size      | 2*3m,3*4m,3*6m,4*6m,4*8m,any size can be customized                                             |  |  |  |  |
| Price             | P18cm:32usd per meter,any color,any size can be customized                                      |  |  |  |  |