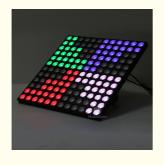

# Club Bar Effect Light 12x12pcs RGB 3in1 LEDS Matrix Backlight for Night Club

## **Products Description**

| Products Name     | Club Bar Effect Light 12x12pcs RGB 3in1 LEDS Matrix<br>Backlight for Night Club                           |
|-------------------|-----------------------------------------------------------------------------------------------------------|
| Model Number      | HM-B144W                                                                                                  |
| Power consumption | 200W                                                                                                      |
| Led Qty           | 144pcs EGB smd5050 leds                                                                                   |
| Application       | disco, bar,stage,wedding,club.                                                                            |
| Maximum power     | 200W                                                                                                      |
| Brightness        | high brightness                                                                                           |
| Program           | build in program                                                                                          |
| Panel material    | metal                                                                                                     |
| Base material     | high strength thick iron plate                                                                            |
| Control mode      | DMX512, support artnet programming, online, master-slave, self-propelled, voice control, built-in program |
| Protection lever  | IP55                                                                                                      |
| Channel           | 14/432CH                                                                                                  |
| Size              | 50*50*5.5cm                                                                                               |
| Weight            | 10.5kg                                                                                                    |