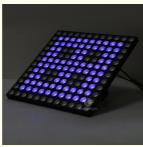

# Club Bar Effect Light 12x12pcs RGB 3in1 LEDS Matrix Backlight for Night Club

## **Products Description**

| Products Name     | Club Bar Effect Light 12x12pcs RGB 3in1 LEDS Matrix<br>Backlight for Night Club                           |
|-------------------|-----------------------------------------------------------------------------------------------------------|
| Model Number      | HM-B144W                                                                                                  |
| Power consumption | 200W                                                                                                      |
| Led Qty           | 144pcs EGB smd5050 leds                                                                                   |
| Application       | disco, bar,stage,wedding,club.                                                                            |
| Maximum power     | 200W                                                                                                      |
| Brightness        | high brightness                                                                                           |
| Program           | build in program                                                                                          |
| Panel material    | metal                                                                                                     |
| Base material     | high strength thick iron plate                                                                            |
| Control mode      | DMX512, support artnet programming, online, master-slave, self-propelled, voice control, built-in program |
| Protection lever  | IP55                                                                                                      |
| Channel           | 14/432CH                                                                                                  |
| Size              | 50*50*5.5cm                                                                                               |
| Weight            | 10.5kg                                                                                                    |