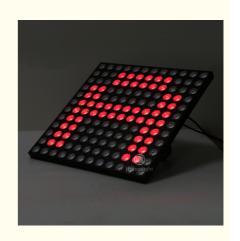

# Club Bar Effect Light 12x12pcs RGB 3in1 LEDS Matrix Backlight for Night Club

## **Products Description**

| Products Name     | Club Bar Effect Light 12x12pcs RGB 3in1 LEDS Matrix<br>Backlight for Night Club                           |
|-------------------|-----------------------------------------------------------------------------------------------------------|
| Model Number      | HM-B144W                                                                                                  |
| Power consumption | 200W                                                                                                      |
| Led Qty           | 144pcs EGB smd5050 leds                                                                                   |
| Application       | disco, bar,stage,wedding,club.                                                                            |
| Maximum power     | 200W                                                                                                      |
| Brightness        | high brightness                                                                                           |
| Program           | build in program                                                                                          |
| Panel material    | metal                                                                                                     |
| Base material     | high strength thick iron plate                                                                            |
| Control mode      | DMX512, support artnet programming, online, master-slave, self-propelled, voice control, built-in program |
| Protection lever  | IP55                                                                                                      |
| Channel           | 14/432CH                                                                                                  |
| Size              | 50*50*5.5cm                                                                                               |
| Weight            | 10.5kg                                                                                                    |