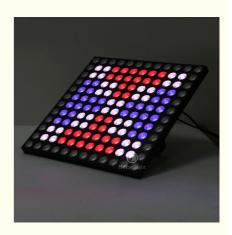

# Club Bar Effect Light 12x12pcs RGB 3in1 LEDS Matrix Backlight for Night Club

## **Products Description**

| Products Name     | Club Bar Effect Light 12x12pcs RGB 3in1 LEDS Matrix<br>Backlight for Night Club                           |
|-------------------|-----------------------------------------------------------------------------------------------------------|
| Model Number      | HM-B144W                                                                                                  |
| Power consumption | 200W                                                                                                      |
| Led Qty           | 144pcs EGB smd5050 leds                                                                                   |
| Application       | disco, bar,stage,wedding,club.                                                                            |
| Maximum power     | 200W                                                                                                      |
| Brightness        | high brightness                                                                                           |
| Program           | build in program                                                                                          |
| Panel material    | metal                                                                                                     |
| Base material     | high strength thick iron plate                                                                            |
| Control mode      | DMX512, support artnet programming, online, master-slave, self-propelled, voice control, built-in program |
| Protection lever  | IP55                                                                                                      |
| Channel           | 14/432CH                                                                                                  |
| Size              | 50*50*5.5cm                                                                                               |
| Weight            | 10.5kg                                                                                                    |