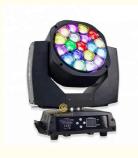

# Luces DJ Stage Light RGBW 4in1 19 x15W Bee Eye K10 Zoom Wash LED **Moving Head Light**

## **Product Specification**

. Light Source: 19\*15W 4inl High-brightness LED

. Beam Angle: 4-60°

. Display Screen: Chinese And English Display

Built-in 7 Channel Modes 21CH/23 CH/35 Channel:

CH/78 CH / 92 CH/97 CH/99CH

Control Mode: DMX512, all On, automatic, SD Card, sound

Active, PC Controller, with Remore

Control,can Be Program

42\*28\*43cm Size:

· Weight: 15kg

# Luces DJ Stage Light RGBW 4in1 19 x15W Bee Eye K10 Zoom Wash LED Moving Head Light

| Model Number     | HM-L1915BZLED                                            |
|------------------|----------------------------------------------------------|
| Voltage          | AC90-240V 50-60Hz                                        |
| Power            | 450W                                                     |
| LED Light Source | 19*15W 4in1 high brightness lamp beads                   |
| Dimming          | 0-100% linear dimming                                    |
| Control mode     | DMX512, self-propelled, voice control, artnet (optional) |
| Channel          | Build in 7 channel modes                                 |
| Net weight       | 15kg                                                     |
| Protection level | IP20                                                     |
| Size             | 53*42*51CM                                               |
| Display screen   | Chinese and English display                              |
| Weight           | 20KG                                                     |
|                  |                                                          |