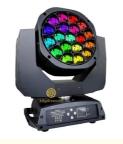

# Luces DJ Stage Light RGBW 4in1 19 x15W Bee Eye K10 Zoom Wash LED **Moving Head Light**

## **Product Specification**

. Light Source: 19\*15W 4inl High-brightness LED

. Beam Angle: 4-60°

. Display Screen: Chinese And English Display

Built-in 7 Channel Modes 21CH/23 CH/35 Channel:

CH/78 CH / 92 CH/97 CH/99CH

Control Mode: DMX512, all On, automatic, SD Card, sound

Active, PC Controller, with Remore

Control,can Be Program

42\*28\*43cm Size:

· Weight: 15kg

# Luces DJ Stage Light RGBW 4in1 19 x15W Bee Eye K10 Zoom Wash LED Moving Head Light

| Model Number     | HM-L1915BZLED                                            |
|------------------|----------------------------------------------------------|
| Voltage          | AC90-240V 50-60Hz                                        |
| Power            | 450W                                                     |
| LED Light Source | 19*15W 4in1 high brightness lamp beads                   |
| Dimming          | 0-100% linear dimming                                    |
| Control mode     | DMX512, self-propelled, voice control, artnet (optional) |
| Channel          | Build in 7 channel modes                                 |
| Net weight       | 15kg                                                     |
| Protection level | IP20                                                     |
| Size             | 53*42*51CM                                               |
| Display screen   | Chinese and English display                              |
| Weight           | 20KG                                                     |
|                  |                                                          |