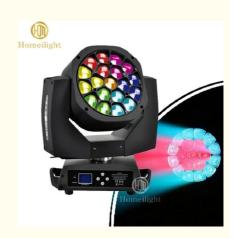

# Luces DJ Stage Light RGBW 4in1 19 x15W Bee Eye K10 Zoom Wash LED **Moving Head Light**

## **Product Specification**

. Light Source: 19\*15W 4inl High-brightness LED

. Beam Angle: 4-60°

. Display Screen: Chinese And English Display

Built-in 7 Channel Modes 21CH/23 CH/35 Channel:

CH/78 CH / 92 CH/97 CH/99CH

Control Mode: DMX512, all On, automatic, SD Card, sound

Active, PC Controller, with Remore

Control,can Be Program

42\*28\*43cm Size:

· Weight: 15kg

# Luces DJ Stage Light RGBW 4in1 19 x15W Bee Eye K10 Zoom Wash LED Moving Head Light

| Model Number     | HM-L1915BZLED                                            |
|------------------|----------------------------------------------------------|
| Voltage          | AC90-240V 50-60Hz                                        |
| Power            | 450W                                                     |
| LED Light Source | 19*15W 4in1 high brightness lamp beads                   |
| Dimming          | 0-100% linear dimming                                    |
| Control mode     | DMX512, self-propelled, voice control, artnet (optional) |
| Channel          | Build in 7 channel modes                                 |
| Net weight       | 15kg                                                     |
| Protection level | IP20                                                     |
| Size             | 53*42*51CM                                               |
| Display screen   | Chinese and English display                              |
| Weight           | 20KG                                                     |
|                  |                                                          |