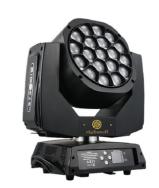

# Luces DJ Stage Light RGBW 4in1 19 x15W Bee Eye K10 Zoom Wash LED **Moving Head Light**

## **Product Specification**

. Light Source: 19\*15W 4inl High-brightness LED

. Beam Angle: 4-60°

. Display Screen: Chinese And English Display

Built-in 7 Channel Modes 21CH/23 CH/35 Channel:

CH/78 CH / 92 CH/97 CH/99CH

Control Mode: DMX512, all On, automatic, SD Card, sound

Active, PC Controller, with Remore

Control,can Be Program

42\*28\*43cm Size:

· Weight: 15kg

# Luces DJ Stage Light RGBW 4in1 19 x15W Bee Eye K10 Zoom Wash LED Moving Head Light

| Model Number     | HM-L1915BZLED                                            |
|------------------|----------------------------------------------------------|
| Voltage          | AC90-240V 50-60Hz                                        |
| Power            | 450W                                                     |
| LED Light Source | 19*15W 4in1 high brightness lamp beads                   |
| Dimming          | 0-100% linear dimming                                    |
| Control mode     | DMX512, self-propelled, voice control, artnet (optional) |
| Channel          | Build in 7 channel modes                                 |
| Net weight       | 15kg                                                     |
| Protection level | IP20                                                     |
| Size             | 53*42*51CM                                               |
| Display screen   | Chinese and English display                              |
| Weight           | 20KG                                                     |
|                  |                                                          |