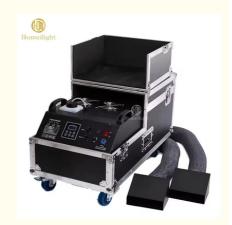

# 3000W Water Low Fog Machine Stage Effect Smoke Wedding Party 2000W Fog Machine

#### **Product Specification**

Power: 3000WWarm-up Time: 8 MinutesSmoke Output: 4000cust/min

Usage: Party Wedding EventCovered Area: 70 Square Maters

• DMX Channel: 2

# 3000W Water Low Fog Machine Stage Effect Smoke Wedding Party 2000W **Fog Machine**

| Products Name             | 3000W Water Low Fog Machine Stage Effect Smoke<br>Wedding Party 200W Fog Machine |
|---------------------------|----------------------------------------------------------------------------------|
| Model Number              | HM-3000W                                                                         |
| Power consumption         | 3000W/2000W                                                                      |
| Fuel consumption          | 2.5Hours/min                                                                     |
| Application               | disco, bar,stage,wedding,club.                                                   |
| Covered area              | 70 square meter                                                                  |
| Smoke Volume              | 4000cuft/min                                                                     |
| Continuous injection time | 8mins                                                                            |
| Channel                   | 2CH                                                                              |
| Packing size              | 91*40*48cm(1PC/CTN)                                                              |
| Weight                    | 43KG                                                                             |