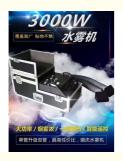

# 3000W Water Low Fog Machine Stage Effect Smoke Wedding Party 2000W Fog Machine

#### **Product Specification**

Power: 3000WWarm-up Time: 8 MinutesSmoke Output: 4000cust/min

Usage: Party Wedding EventCovered Area: 70 Square Maters

• DMX Channel: 2

# 3000W Water Low Fog Machine Stage Effect Smoke Wedding Party 2000W **Fog Machine**

| Products Name             | 3000W Water Low Fog Machine Stage Effect Smoke<br>Wedding Party 200W Fog Machine |
|---------------------------|----------------------------------------------------------------------------------|
| Model Number              | HM-3000W                                                                         |
| Power consumption         | 3000W/2000W                                                                      |
| Fuel consumption          | 2.5Hours/min                                                                     |
| Application               | disco, bar,stage,wedding,club.                                                   |
| Covered area              | 70 square meter                                                                  |
| Smoke Volume              | 4000cuft/min                                                                     |
| Continuous injection time | 8mins                                                                            |
| Channel                   | 2CH                                                                              |
| Packing size              | 91*40*48cm(1PC/CTN)                                                              |
| Weight                    | 43KG                                                                             |