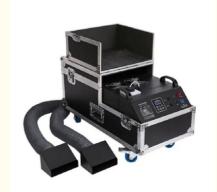

# 3000W Water Low Fog Machine Stage Effect Smoke Wedding Party 2000W Fog Machine

#### **Product Specification**

Power: 3000WWarm-up Time: 8 MinutesSmoke Output: 4000cust/min

Usage: Party Wedding EventCovered Area: 70 Square Maters

• DMX Channel: 2

# 3000W Water Low Fog Machine Stage Effect Smoke Wedding Party 2000W **Fog Machine**

| Products Name             | 3000W Water Low Fog Machine Stage Effect Smoke<br>Wedding Party 200W Fog Machine |
|---------------------------|----------------------------------------------------------------------------------|
| Model Number              | HM-3000W                                                                         |
| Power consumption         | 3000W/2000W                                                                      |
| Fuel consumption          | 2.5Hours/min                                                                     |
| Application               | disco, bar,stage,wedding,club.                                                   |
| Covered area              | 70 square meter                                                                  |
| Smoke Volume              | 4000cuft/min                                                                     |
| Continuous injection time | 8mins                                                                            |
| Channel                   | 2CH                                                                              |
| Packing size              | 91*40*48cm(1PC/CTN)                                                              |
| Weight                    | 43KG                                                                             |