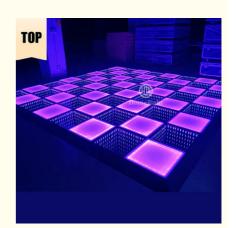

### **Products Description**

LED DJ Style Dance Floor For BAR/Disco Night Light Music Play Pub Stage Dyeing Led Dance Floor

LED DJ Style Dance Floor For BAR/Disco Night Light Music Play Pub Stage Dyeing Led Dance Floor Products Name

HM-LF06 Model Number

20W Power consumption

60pcs RGB 3in1 SMD 5050 leds Led Qty

Application disco, bar, stage, wedding, club.

Maximum power 20W

Brightness high brightness

IP55 Protection lever

Panel material tempered glass

Base material high strength thick iron plate

DMX512, online control,automatix,SD card,sound Control mode

active, master-slave

8CH Channel

Viewing angle 120 degree

Size 50\*50\*6cm

10KG Weight

Our RGB dance floor can show different videos,flash,words,starlit twinkling and color changed,It can also be programmed all kind of flash,words,patterns you like by our software with your computer.