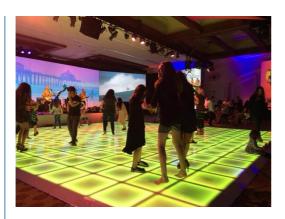

### More Images

### **Products Description**

LED DJ Style Dance Floor For BAR/Disco Night Light Music Play Pub Stage Dyeing Led Dance Floor

LED DJ Style Dance Floor For BAR/Disco Night Light Music Play Pub Stage Dyeing Led Dance Floor Products Name

HM-LF06 Model Number

20W Power consumption

60pcs RGB 3in1 SMD 5050 leds Led Qty

Application disco, bar, stage, wedding, club.

Maximum power 20W

Brightness high brightness

IP55 Protection lever

Panel material tempered glass