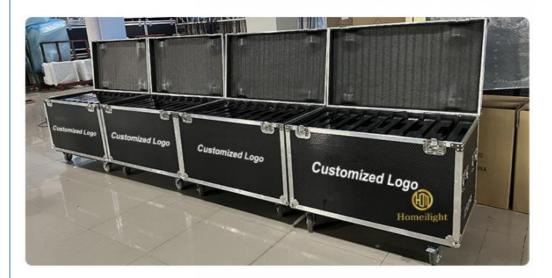

## Flight Case

## 10 Panels

In one case

## **12MM**

Thinkness strong board

# **Football Pattern**

Is not easy to scratch

## 6inch

Silent big wheel

**MAKE LOGO FOR FREE** 