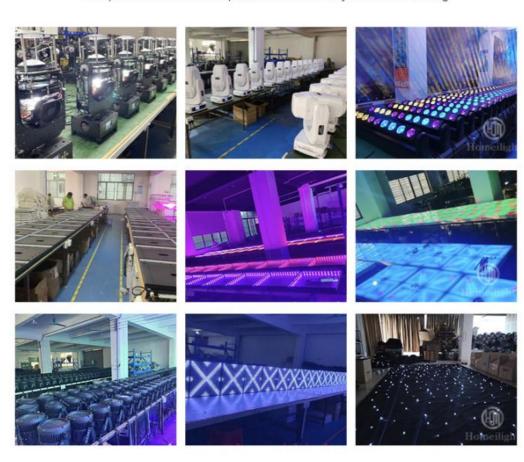

## COMPANY PROFILE

2000 m² + Factory base/5 Engineer/Top 500 China brand

**Established in 2008**, Guangzhou HOMEILIGHT is a manufacturer .We are the first manufacturer for producing led star curtain in China.we also focus on led dance floor, moving head Beam ,led par uplights for more than 15 years. Homei light has a professional team

## PRODUCTION LINE

Multiple test/ Constant temperature and humidity /24 hours+ testing