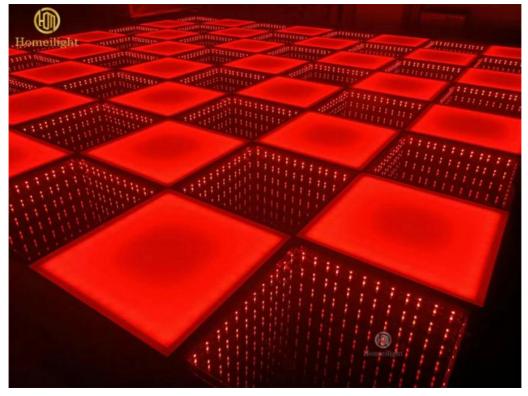

### More Images

### **Products Description**

LED DJ Style Dance Floor For BAR/Disco Night Light Music Play Pub Stage Dyeing Led Dance Floor

LED DJ Style Dance Floor For BAR/Disco Night Light Music Play Pub Stage Dyeing Led Dance Floor Products Name

Base material high strength thick iron plate

DMX512, online control,automatix,SD card,sound Control mode

active, master-slave

8CH Channel

Viewing angle 120 degree

Size 50\*50\*6cm

10KG Weight

Our RGB dance floor can show different videos,flash,words,starlit twinkling and color changed,It can also be programmed all kind of flash,words,patterns you like by our software with your computer.