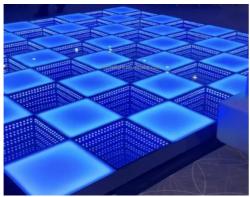

### More Images

### **Products Description**

LED DJ Style Dance Floor For BAR/Disco Night Light Music Play Pub Stage Dyeing Led Dance Floor

LED DJ Style Dance Floor For BAR/Disco Night Light Music Play Pub Stage Dyeing Led Dance Floor Products Name

Base material high strength thick iron plate

DMX512, online control,automatix,SD card,sound Control mode

active, master-slave

8CH Channel

Viewing angle 120 degree

Size 50\*50\*6cm

10KG Weight

Our RGB dance floor can show different videos,flash,words,starlit twinkling and color changed,It can also be programmed all kind of flash,words,patterns you like by our software with your computer.