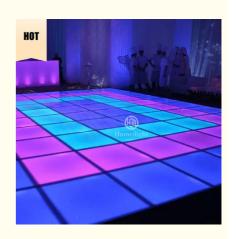

### **Products Description**

LED DJ Style Dance Floor For BAR/Disco Night Light Music Play Pub Stage Dyeing Led Dance Floor

LED DJ Style Dance Floor For BAR/Disco Night Light Music Play Pub Stage Dyeing Led Dance Floor Products Name

HM-LF06 Model Number

20W Power consumption

60pcs RGB 3in1 SMD 5050 leds Led Qty

Application disco, bar, stage, wedding, club.

Maximum power 20W

Brightness high brightness

IP55 Protection lever

Panel material tempered glass

Base material high strength thick iron plate

DMX512, online control,automatix,SD card,sound Control mode

active, master-slave

8CH Channel

Viewing angle 120 degree

Size 50\*50\*6cm

10KG Weight

Our RGB dance floor can show different videos,flash,words,starlit twinkling and color changed,It can also be programmed all kind of flash,words,patterns you like by our software with your computer.