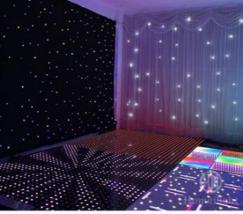

### More Images

Base material high strength thick iron plate

DMX512, online control,automatix,SD card,sound Control mode

active, master-slave

8CH Channel

Viewing angle 120 degree

Size 50\*50\*6cm

10KG Weight

Our RGB dance floor can show different videos,flash,words,starlit twinkling and color changed,It can also be programmed all kind of flash,words,patterns you like by our software with your computer.