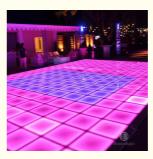

### **Products Description**

LED DJ Style Dance Floor For BAR/Disco Night Light Music Play Pub Stage Dyeing Led Dance Floor

LED DJ Style Dance Floor For BAR/Disco Night Light Music Play Pub Stage Dyeing Led Dance Floor Products Name

HM-LF06 Model Number

20W Power consumption

60pcs RGB 3in1 SMD 5050 leds Led Qty

Application disco, bar, stage, wedding, club.

Maximum power 20W

Brightness high brightness

IP55 Protection lever

Panel material tempered glass