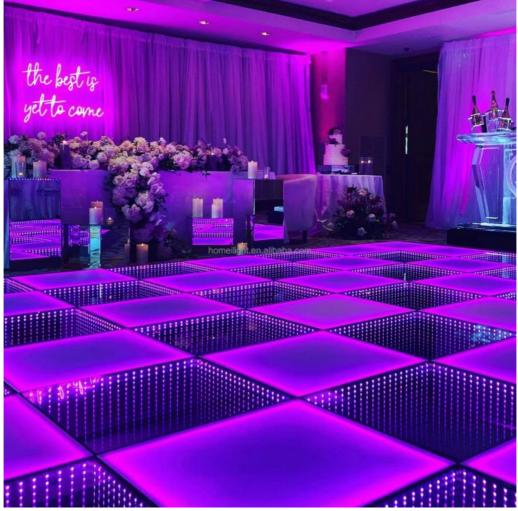

### More Images

### **Products Description**

LED DJ Style Dance Floor For BAR/Disco Night Light Music Play Pub Stage Dyeing Led Dance Floor

LED DJ Style Dance Floor For BAR/Disco Night Light Music Play Pub Stage Dyeing Led Dance Floor Products Name

Base material high strength thick iron plate

DMX512, online control,automatix,SD card,sound Control mode

active, master-slave

8CH Channel

Viewing angle 120 degree

Size 50\*50\*6cm

10KG Weight

Our RGB dance floor can show different videos,flash,words,starlit twinkling and color changed,It can also be programmed all kind of flash,words,patterns you like by our software with your computer.