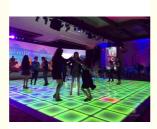

### **Products Description**

LED DJ Style Dance Floor For BAR/Disco Night Light Music Play Pub Stage Dyeing Led Dance Floor

LED DJ Style Dance Floor For BAR/Disco Night Light Music Play Pub Stage Dyeing Led Dance Floor Products Name

HM-LF06 Model Number

20W Power consumption

60pcs RGB 3in1 SMD 5050 leds Led Qty

Application disco, bar, stage, wedding, club.

Maximum power 20W

Brightness high brightness

IP55 Protection lever

Panel material tempered glass