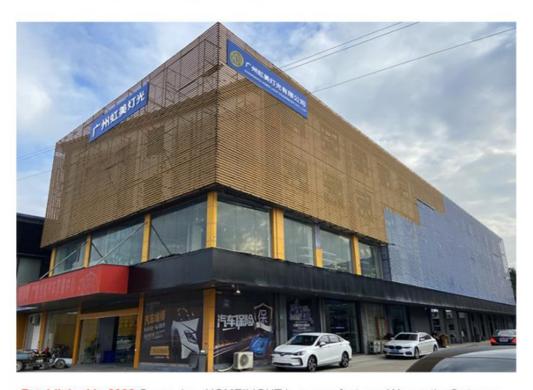

## COMPANY PROFILE

2000 m² + Factory base/5 Engineer/Top 500 China brand

**Established in 2008**, Guangzhou HOMEILIGHT is a manufacturer .We are the first manufacturer for producing led star curtain in China.we also focus on led dance floor, moving head Beam ,led par uplights for more than 15 years. Homei light has a professional team

### **Guangzhou Hongmei Stage Lighting Co., Ltd**

Joanna@homeilight.com

discostagelight.com

2nd Floor, No.1 Industrial Street, Yanger Village, Huadu istrict, Guangzhou, China