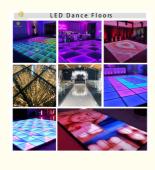

e LED DJ Style Mirror Dance Floor for Music Play at BAR/Disco **Night Light**

### **Basic Information**

. Place of Origin: Guangdong, China

Brand Name: Homei Minimum Order Quantity: 10 pieces

\$44.50/pieces 10-199 pieces

• Packaging Details: Flight case Carton

. Supply Ability: 100 Piece/Pieces per Day Warranty for one

year



### **Product Specification**

Color Temperature(CCT): 5600 Lamp Luminous 200 Efficiency(lm/w):

• Color Rendering Index(Ra): 90 Support Dimmer:

• Lighting Solutions Service: LED Dance Floor

50000 • Lifespan (hours): 50000 • Working Time (hours): • Product Weight kg: 10

Projection Lights • Type: AC90-260V 50-60Hz Input Voltage(V):

Lamp Luminous Flux(lm): 2200 • CRI (Ra>): 85 • Working Temperature(°C): -22 - 85 • Working Lifetime(Hour):



### More Images











## COMPANY PROFILE

2000 m² + Factory base/5 Engineer/Top 500 China brand



**Established in 2008**, Guangzhou HOMEILIGHT is a manufacturer .We are the first manufacturer for producing led star curtain in China.we also focus on led dance floor, moving head Beam ,led par uplights for more than 15 years. Homei light has a professional team

in research,development,production and sales. there are 20 major domestic TV stations cooperate with us for many years like Hunan TV station, Jiangsu TV stations, An hui province theater and so on.







Also we have dealer in United Kingdom, Germany, USA and Australia all of our products passed CE, Rohs, SGS, TUV certificate. We update more than 80 kinds of products to meet the market need. In the same time, we control the quality and provide