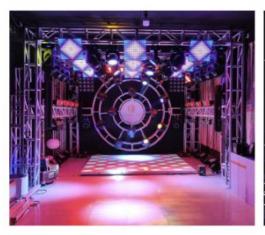

gineer/Top 500 China brand



**Established in 2008**, Guangzhou HOMEILIGHT is a manufacturer .We are the first manufacturer for producing led star curtain in China.we also focus on led dance floor, moving head Beam ,led par uplights for more than 15 years. Homei light has a professional team

in research,development,production and sales. there are 20 major domestic TV stations cooperate with us for many years like Hunan TV station, Jiangsu TV stations, An hui province theater and so on.







Also we have dealer in United Kingdom, Germany, USA and Australia all of our products passed CE, Rohs, SGS, TUV certificate. We update more than 80 kinds of products to meet the market need. In the same time, we control the quality and provide reasonable price. Have rich experience on OEM and ODM.





We also have 15 years business with shipping company which price is better and more professional, delivery the goods more quickly and efficiently. We sincerely welcome you to visit our company or contact us for cooperation!

### **Products Description**

LED DJ Style Dance Floor For BAR/Disco Night Light Music Play Pub Stage Dyeing Led Dance Floor





LED DJ Style Dance Floor For BAR/Disco Night Light Music Play Pub Stage Dyeing Led Dance Floor Products Name

HM-LF06 Model Number

20W Power consumption

60pcs RGB 3in1 SMD 5050 leds Led Qty

Application disco, bar, stage, wedding, club.

Maximum power 20W

Brightness high brightness

IP55 Protection lever

Panel material tempered glass

Base material high strength thick iron plate

DMX512, online control,automatix,SD card,sound Control