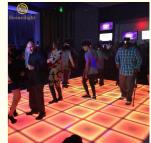

### **Products Description**

LED DJ Style Dance Floor For BAR/Disco Night Light Music Play Pub Stage Dyeing Led Dance Floor

LED DJ Style Dance Floor For BAR/Disco Night Light Music Play Pub Stage Dyeing Led Dance Floor Products Name

HM-LF06 Model Number

20W Power consumption

60pcs RGB 3in1 SMD 5050 leds Led Qty

Application disco, bar, stage, wedding, club.

Maximum power 20W

Brightness high brightness

IP55 Protection lever

Panel material tempered glass