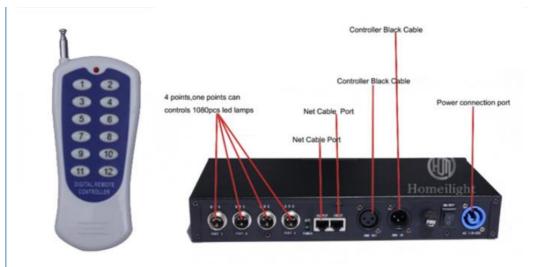

Controller with remote

Our controller function is:DMX512,SD card,All on,Automatic, Sound Control,PC Control,Remote Control,Can be Reprogrammed. There are 40 programs in SD card, you can put more than 88 pcs by our software free for you.