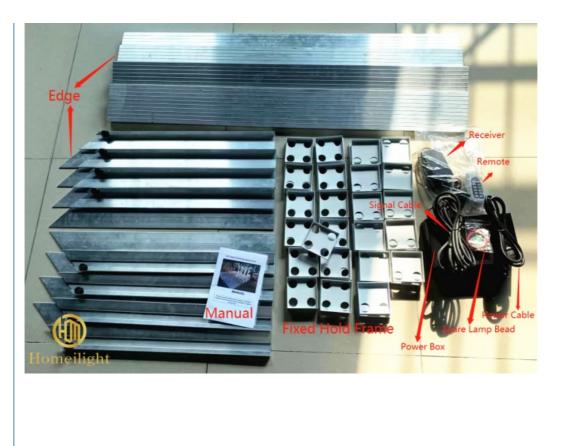

|
| Control mode      | Remote                                                                                                           |
| Protection lever  | IP55                                                                                                             |
| Program           | 12kinds effect for the led dance floor                                                                           |
| Size              | 60*60*3cm/60*120*3cm                                                                                             |
| Weight            | 9/18KG                                                                                                           |

2ft / 60cm

2 2ft / 60cm

**Our Product Introduction** 



A: If there is a problem with the products, you describe it and send pictures or video to us to analyse, then we will guide you how to fix it and provide spare parts on free if needed.