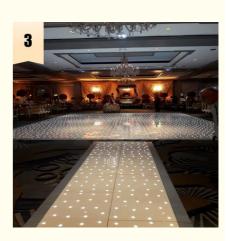

# 50000 Working Hours White Starlit RGB LED Dance Floor Panels for Wedding **DJ Bar Party**

## **Products Description**

Acrylic LED Starlit Dance Floor Light With Remote Black White Panel for Wedding Stage Show Catwalk Decoration

| Products Name     | Acrylic LED Starlit Dance Floor Light With Remote Black White<br>Panel for Wedding Stage Show Catwalk Decoration |
|-------------------|------------------------------------------------------------------------------------------------------------------|
| Model Number      | HM-LF01                                                                                                          |
| Power consumption | 5W                                                                                                               |
| Led Qty           | 16/32piece R/G/B/W/A leds                                                                                        |
| Application       | disco, bar,stage,wedding,club.                                                                                   |
| Maximum power     | 5W                                                                                                               |
| Brightness        | high brightness                                                                                                  |
| Channel           | 1CH(twinkling effect, speed adjusted by remote)                                                                  |
| Panel material    | Acrylic                                                                                                          |
| Effect            | strobe,speed can by adjusted                                                                                     |
| Control mode      | Remote                                                                                                           |
| Protection lever  | IP55                                                                                                             |
| Program           | 12kinds effect for the led dance floor                                                                           |
| Size              | 60*60*3cm/60*120*3cm                                                                                             |
| Weight            | 9/18KG                                                                                                           |