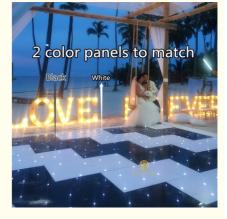

# 50000 Working Hours White Starlit RGB LED Dance Floor Panels for Wedding **DJ Bar Party**

## **Products Description**

Acrylic LED Starlit Dance Floor Light With Remote Black White Panel for Wedding Stage Show Catwalk Decoration

| Products Name     | Acrylic LED Starlit Dance Floor Light With Remote Black White<br>Panel for Wedding Stage Show Catwalk Decoration |
|-------------------|------------------------------------------------------------------------------------------------------------------|
| Model Number      | HM-LF01                                                                                                          |
| Power consumption | 5W                                                                                                               |
| Led Qty           | 16/32piece R/G/B/W/A leds                                                                                        |
| Application       | disco, bar,stage,wedding,club.                                                                                   |
| Maximum power     | 5W                                                                                                               |
| Brightness        | high brightness                                                                                                  |
| Channel           | 1CH(twinkling effect, speed adjusted by remote)                                                                  |
| Panel material    | Acrylic                                                                                                          |
| Effect            | strobe,speed can by adjusted                                                                                     |
| Control mode      | Remote                                                                                                           |
| Protection lever  | IP55                                                                                                             |
| Program           | 12kinds effect for the led dance floor                                                                           |
| Size              | 60*60*3cm/60*120*3cm                                                                                             |
| Weight            | 9/18KG                                                                                                           |