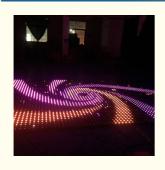

#### More Images

Hot Sale China Buy RGB Portable Wireless Magnetic Dance Floor Remote Control Dance Panels LED Digital Video Screen Dance Floor

| Voltage:      | AC90-240V.50-60hz                                                                    |
|---------------|--------------------------------------------------------------------------------------|
| Power watts : | 20W                                                                                  |
| LED SMD:      | 5050 LED lamp                                                                        |
| LED Qty:      | 64 Pieces RGB 3in1 lamp                                                              |
| Controller:   | PC controller can reprograme                                                         |
| Programes :   | 30 pcs you can put in 80pcs different you want                                       |
| Channel:      | всн                                                                                  |
| Weight:       | 14KG                                                                                 |
| Size:         | 2*2ft 60*60CM                                                                        |
| Material:     | Toughted Glass                                                                       |
| Function      | All On Automatic Remote Control PC Control Sound Active And So On Can Be Reprogramed |