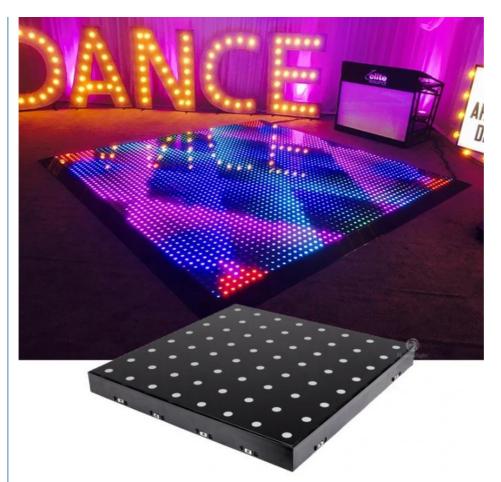

## Buy RGB 3 in 1 Dance Floor with Wireless Remote Control and SMD 5050 LED **Light Source**

#### More Images

Hot Sale China Buy RGB Portable Wireless Magnetic Dance Floor Remote Control Dance Panels LED Digital Video Screen Dance Floor

| Voltage:      | AC90-240V.50-60hz                                                                    |
|---------------|--------------------------------------------------------------------------------------|
| Power watts : | 20W                                                                                  |
| LED SMD:      | 5050 LED lamp                                                                        |
| LED Qty:      | 64 Pieces RGB 3in1 lamp                                                              |
| Controller:   | PC controller can reprograme                                                         |
| Programes :   | 30 pcs you can put in 80pcs different you want                                       |
| Channel:      | всн                                                                                  |
| Weight:       | 14KG                                                                                 |
| Size:         | 2*2ft 60*60CM                                                                        |
| Material:     | Toughted Glass                                                                       |
| Function      | All On Automatic Remote Control PC Control Sound Active And So On Can Be Reprogramed |