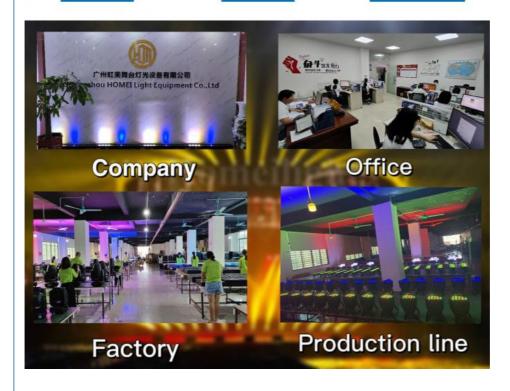

|
| Programes :   | 30 pcs you can put in 80pcs different you want                                       |
| Channel:      | всн                                                                                  |
| Weight:       | 14KG                                                                                 |
| Size:         | 2*2ft 60*60CM                                                                        |
| Material:     | Toughted Glass                                                                       |
| Function      | All On Automatic Remote Control PC Control Sound Active And So On Can Be Reprogramed |











# **PRODUCTION FIOW**







Welding

Wiring

Sewing







Debugging 1

Installation

Inwtaii lamo bead







Debugging 2

Packaging

Finishde peodict





#### 1. Payment Terms:

For sample order less then US\$3,000 paypal or T/T;

For order less than US\$50,000, T/T deposit in advance, balance payed before delivery; For order more than US\$50,000, we accept L/C.

#### 2. Shipping Terms:

EXW, FOB Guangzhou or shenzhen, CFR, CIF, door to door.

#### 3. Lead Time:

5-10 days for sample order;

10-50 days for mass order base on your quantity.

We accept any quantity sample order and mini order to better support customers at the beginning of our cooperation.

#### 5. Warranty:

one year. We provides you free spare parts basing on your needs, it will be negotiated when you are placing order.

After the warranty period,we will continue the same services only charge the material cost.





2nd Floor, No.1 Industrial Street, Yanger Village, Hua