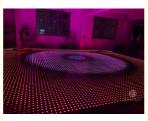

#### More Images

Hot Sale China Buy RGB Portable Wireless Magnetic Dance Floor Remote Control Dance Panels LED Digital Video Screen Dance Floor

| Voltage:      | AC90-240V.50-60hz                                                                    |
|---------------|--------------------------------------------------------------------------------------|
| Power watts : | 20W                                                                                  |
| LED SMD:      | 5050 LED lamp                                                                        |
| LED Qty:      | 64 Pieces RGB 3in1 lamp                                                              |
| Controller:   | PC controller can reprograme                                                         |
| Programes :   | 30 pcs you can put in 80pcs different you want                                       |
| Channel:      | всн                                                                                  |
| Weight:       | 14KG                                                                                 |
| Size:         | 2*2ft 60*60CM                                                                        |
| Material:     | Toughted Glass                                                                       |
| Function      | All On Automatic Remote Control PC Control Sound Active And So On Can Be Reprogramed |