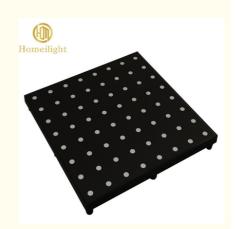

### **Product Specification**

• Color Temperature(CCT): 5000K (Daylight), RGB 3 In 1 Dance Floor

 Lamp Luminous Efficiency(lm/w):

 Support Dimmer: Yes

• Lighting Solutions Service: Lighting And Circuitry Design, Project

Installation

. Lifespan (hours): 50000 • Working Time (hours): 50000

• Type: Projection Lights AC90-260V 50-60Hz • Input Voltage(V):

Lamp Luminous Flux(lm): 2200 • CRI (Ra>): 85 • Working Temperature(°C): -22 - 85 Working Lifetime(Hour): 100000 IP Rating: IP55 Finalitical Calani

#### More Images

Hot Sale China Buy RGB Portable Wireless Magnetic Dance Floor Remote Control Dance Panels LED Digital Video Screen Dance Floor

| Voltage:      | AC90-240V.50-60hz                                                                    |
|---------------|--------------------------------------------------------------------------------------|
| Power watts : | 20W                                                                                  |
| LED SMD:      | 5050 LED lamp                                                                        |
| LED Qty:      | 64 Pieces RGB 3in1 lamp                                                              |
| Controller:   | PC controller can reprograme                                                         |
| Programes :   | 30 pcs you can put in 80pcs different you want                                       |
| Channel:      | всн                                                                                  |
| Weight:       | 14KG                                                                                 |
| Size:         | 2*2ft 60*60CM                                                                        |
| Material:     | Toughted Glass                                                                       |
| Function      | All On Automatic Remote Control PC Control Sound Active And So On Can Be Reprogramed |