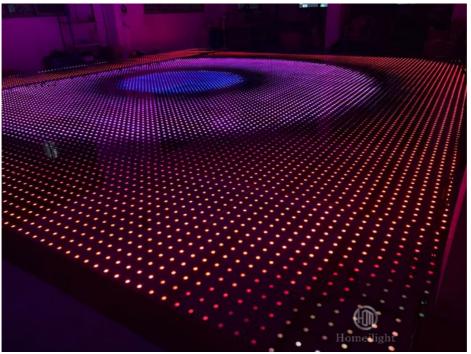

## Buy RGB 3 in 1 Dance Floor with Wireless Remote Control and SMD 5050 LED **Light Source**

#### More Images

Hot Sale China Buy RGB Portable Wireless Magnetic Dance Floor Remote Control Dance Panels LED Digital Video Screen Dance Floor

| Voltage:      | AC90-240V.50-60hz                                                                    |
|---------------|--------------------------------------------------------------------------------------|
| Power watts : | 20W                                                                                  |
| LED SMD:      | 5050 LED lamp                                                                        |
| LED Qty:      | 64 Pieces RGB 3in1 lamp                                                              |
| Controller:   | PC controller can reprograme                                                         |
| Programes :   | 30 pcs you can put in 80pcs different you want                                       |
| Channel:      | всн                                                                                  |
| Weight:       | 14KG                                                                                 |
| Size:         | 2*2ft 60*60CM                                                                        |
| Material:     | Toughted Glass                                                                       |
| Function      | All On Automatic Remote Control PC Control Sound Active And So On Can Be Reprogramed |