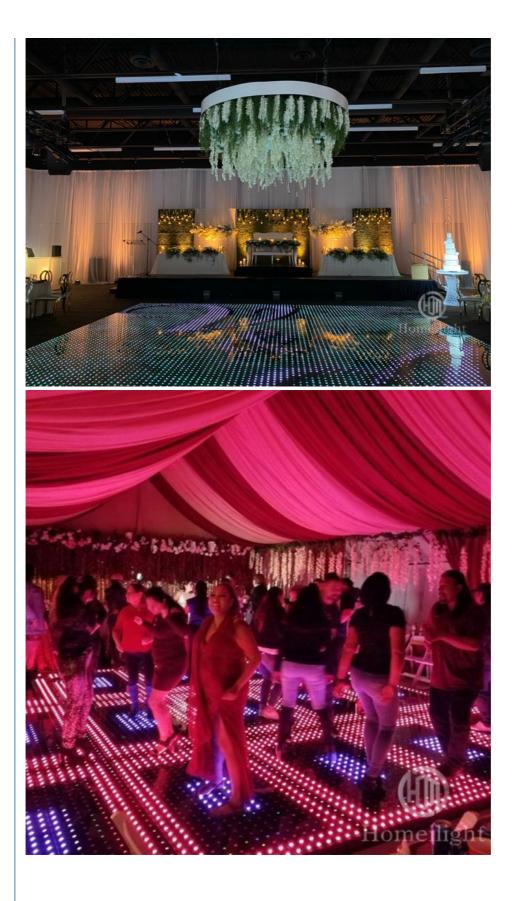

## Buy RGB 3 in 1 Dance Floor with Wireless Remote Control and SMD 5050 LED **Light Source**

#### More Images

Hot Sale China Buy RGB Portable Wireless Magnetic Dance Floor Remote Control Dance Panels LED Digital Video Screen Dance Floor

| Voltage:      | AC90-240V.50-60hz                                                                    |
|---------------|--------------------------------------------------------------------------------------|
| Power watts : | 20W                                                                                  |
| LED SMD:      | 5050 LED lamp                                                                        |
| LED Qty:      | 64 Pieces RGB 3in1 lamp                                                              |
| Controller:   | PC controller can reprograme                                                         |
| Programes :   | 30 pcs you can put in 80pcs different you want                                       |
| Channel:      | всн                                                                                  |
| Weight:       | 14KG                                                                                 |
| Size:         | 2*2ft 60*60CM                                                                        |
| Material:     | Toughted Glass                                                                       |
| Function      | All On Automatic Remote Control PC Control Sound Active And So On Can Be Reprogramed |