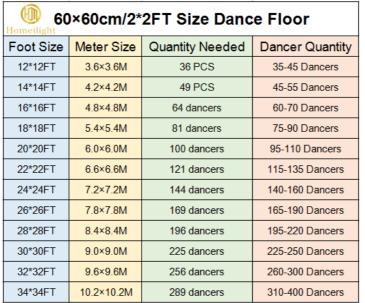

#### More Images

Hot Sale China Buy RGB Portable Wireless Magnetic Dance Floor Remote Control Dance Panels LED Digital Video Screen Dance Floor

| Voltage:      | AC90-240V.50-60hz                                                                    |
|---------------|--------------------------------------------------------------------------------------|
| Power watts : | 20W                                                                                  |
| LED SMD:      | 5050 LED lamp                                                                        |
| LED Qty:      | 64 Pieces RGB 3in1 lamp                                                              |
| Controller:   | PC controller can reprograme                                                         |
| Programes :   | 30 pcs you can put in 80pcs different you want                                       |
| Channel:      | всн                                                                                  |
| Weight:       | 14KG                                                                                 |
| Size:         | 2*2ft 60*60CM                                                                        |
| Material:     | Toughted Glass                                                                       |
| Function      | All On Automatic Remote Control PC Control Sound Active And So On Can Be Reprogramed |