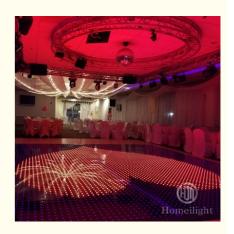

## Buy RGB 3 in 1 Dance Floor with Wireless Remote Control and SMD 5050 LED **Light Source**

#### More Images

Hot Sale China Buy RGB Portable Wireless Magnetic Dance Floor Remote Control Dance Panels LED Digital Video Screen Dance Floor

| Voltage:      | AC90-240V.50-60hz                                                                    |
|---------------|--------------------------------------------------------------------------------------|
| Power watts : | 20W                                                                                  |
| LED SMD:      | 5050 LED lamp                                                                        |
| LED Qty:      | 64 Pieces RGB 3in1 lamp                                                              |
| Controller:   | PC controller can reprograme                                                         |
| Programes :   | 30 pcs you can put in 80pcs different you want                                       |
| Channel:      | всн                                                                                  |
| Weight:       | 14KG                                                                                 |
| Size:         | 2*2ft 60*60CM                                                                        |
| Material:     | Toughted Glass                                                                       |
| Function      | All On Automatic Remote Control PC Control Sound Active And So On Can Be Reprogramed |