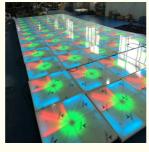

#### More Images

**Products Description** 

HOMEI 1\*1 DMX RGB 3in1 Dance Floor Stage Floor In LED Stage Lights For Disco Party Wedding Event Stage Light

Products Name HOMEI 1\*1 DMX RGB 3in1 Dance Floor Stage Floor In LED

Stage Lights For Disco Party Wedding Event Stage Light

Model Number HM-LF04

Power consumption 120W

Led Qty 432pcs led (144R,144B,144G)

Application disco, bar, stage, wedding, club.

Maximum power 120W

Brightness high brightness

Protection lever IP55

Panel material tempered glass

Base material high strength thick iron plate

Control mode DMX512, sound active, master-slave, automatic

Channel 24CH

Viewing angle 120 degree

Size 100\*100\*10cm

Weight 24KG

Relative Products