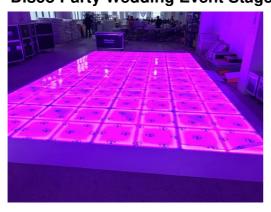

#### More Images

**Products Description** 

HOMEI 1\*1 DMX RGB 3in1 Dance Floor Stage Floor In LED Stage Lights For Disco Party Wedding Event Stage Light

Products Name HOMEI 1\*1 DMX RGB 3in1 Dance Floor Stage Floor In LED

Stage Lights For Disco Party Wedding Event Stage Light

Model Number HM-LF04

Power consumption 120W

Led Qty 432pcs led (144R,144B,144G)

Application disco, bar, stage, wedding, club.

Maximum power 120W

Brightness high brightness

Protection lever IP55

Panel material tempered glass

Base material high strength thick iron plate

Control mode DMX512, sound active, master-slave, automatic

Channel 24CH

Viewing angle 120 degree

Size 100\*100\*10cm

Weight 24KG

Relative Products