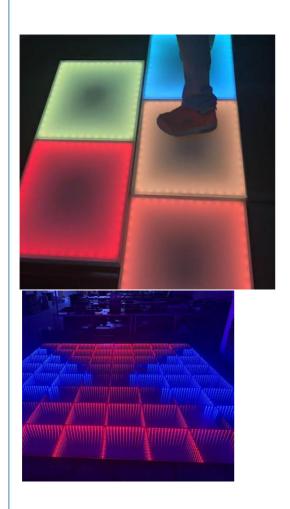

#### More Images

**Products Description** 

HOMEI 1\*1 DMX RGB 3in1 Dance Floor Stage Floor In LED Stage Lights For Disco Party Wedding Event Stage Light

Products Name HOMEI 1\*1 DMX RGB 3in1 Dance Floor Stage Floor In LED

Stage Lights For Disco Party Wedding Event Stage Light

Model Number HM-LF04

Power consumption 120W

Led Qty 432pcs led (144R,144B,144G)

Application disco, bar, stage, wedding, club.

Maximum power 120W

Brightness high brightness

Protection lever IP55

Panel material tempered glass

Base material high strength thick iron plate

Control mode DMX512, sound active, master-slave, automatic

Channel 24CH

Viewing angle 120 degree

Size 100\*100\*10cm