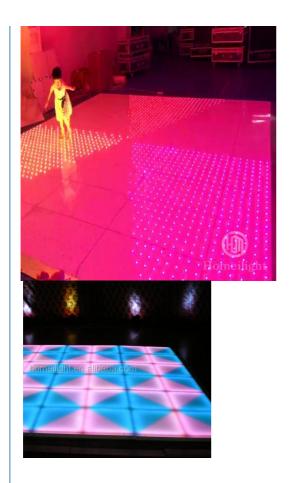

#### More Images

**Products Description** 

HOMEI 1\*1 DMX RGB 3in1 Dance Floor Stage Floor In LED Stage Lights For Disco Party Wedding Event Stage Light

Products Name HOMEI 1\*1 DMX RGB 3in1 Dance Floor Stage Floor In LED

Stage Lights For Disco Party Wedding Event Stage Light

Model Number HM-LF04

Power consumption 120W

Led Qty 432pcs led (144R,144B,144G)

Application disco, bar, stage, wedding, club.

Maximum power 120W

Brightness high brightness

Protection lever IP55

Panel material tempered glass

Base material high strength thick iron plate

Control mode DMX512, sound active, master-slave, automatic

Channel 24CH

Viewing angle 120 degree

Size 100\*100\*10cm