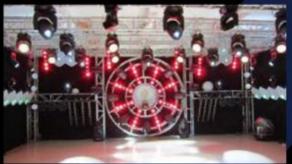

## 120lm/w HOMEI 1\*1 DMX RGB 3in1 LED Stage Lights for Dance Floor and Stage Lighting

#### More Images

**Products Description** 

HOMEI 1\*1 DMX RGB 3in1 Dance Floor Stage Floor In LED Stage Lights For Disco Party Wedding Event Stage Light

Products Name HOMEI 1\*1 DMX RGB 3in1 Dance Floor Stage Floor In LED

Stage Lights For Disco Party Wedding Event Stage Light

Model Number HM-LF04

Power consumption 120W

Led Qty 432pcs led (144R,144B,144G)

Application disco, bar, stage, wedding, club.

Maximum power 120W

Brightness high brightness