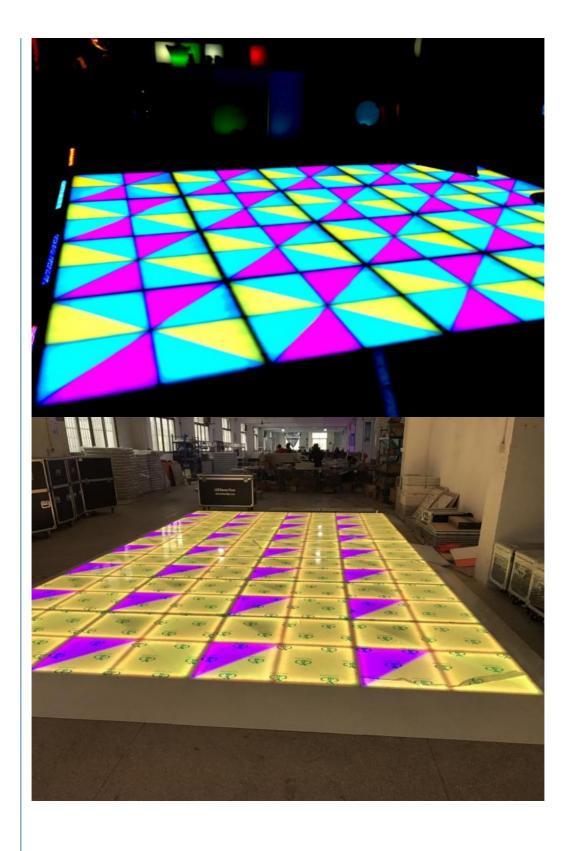

#### More Images

**Products Description** 

HOMEI 1\*1 DMX RGB 3in1 Dance Floor Stage Floor In LED Stage Lights For Disco Party Wedding Event Stage Light

Products Name HOMEI 1\*1 DMX RGB 3in1 Dance Floor Stage Floor In LED

Stage Lights For Disco Party Wedding Event Stage Light

Model Number HM-LF04

Power consumption 120W

Led Qty 432pcs led (144R,144B,144G)

Application disco, bar, stage, wedding, club.

Maximum power 120W

Brightness high brightness

Protection lever IP55

Panel material tempered glass

Base material high strength thick iron plate

Control mode DMX512, sound active, master-slave, automatic

Channel 24CH

Viewing angle 120 degree

Size 100\*100\*10cm

Weight 24KG

Relative Products