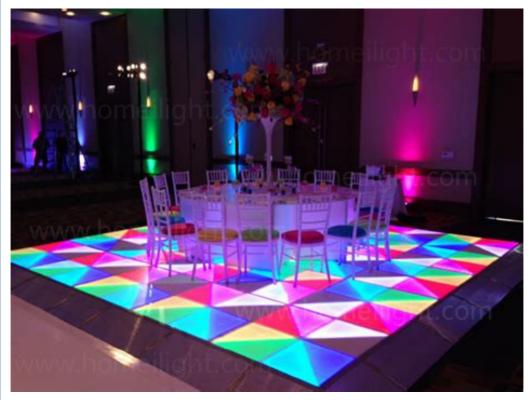

#### More Images

**Products Description** 

HOMEI 1\*1 DMX RGB 3in1 Dance Floor Stage Floor In LED Stage Lights For Disco Party Wedding Event Stage Light

Products Name HOMEI 1\*1 DMX RGB 3in1 Dance Floor Stage Floor In LED

Stage Lights For Disco Party Wedding Event Stage Light

Model Number HM-LF04

Power consumption 120W

Led Qty 432pcs led (144R,144B,144G)

Application disco, bar, stage, wedding, club.

Maximum power 120W

Brightness high brightness

Protection lever IP55

Panel material tempered glass

Base material high strength thick iron plate

Control mode DMX512, sound active, master-slave, automatic

Channel 24CH

Viewing angle 120 degree

Size 100\*100\*10cm

Weight 24KG

Relative Products