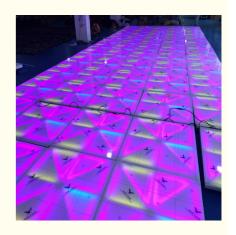

## 120lm/w HOMEI 1\*1 DMX RGB 3in1 LED Stage Lights for Dance Floor and Stage Lighting

#### More Images

**Products Description** 

HOMEI 1\*1 DMX RGB 3in1 Dance Floor Stage Floor In LED Stage Lights For Disco Party Wedding Event Stage Light

Products Name HOMEI 1\*1 DMX RGB 3in1 Dance Floor Stage Floor In LED

Stage Lights For Disco Party Wedding Event Stage Light

Model Number HM-LF04

Power consumption 120W

Led Qty 432pcs led (144R,144B,144G)

Application disco, bar, stage, wedding, club.

Maximum power 120W

Brightness high brightness

Protection lever IP55

Panel material tempered glass

Base material high strength thick iron plate

Control mode DMX512, sound active, master-slave, automatic

Channel 24CH

Viewing angle 120 degree

Size 100\*100\*10cm