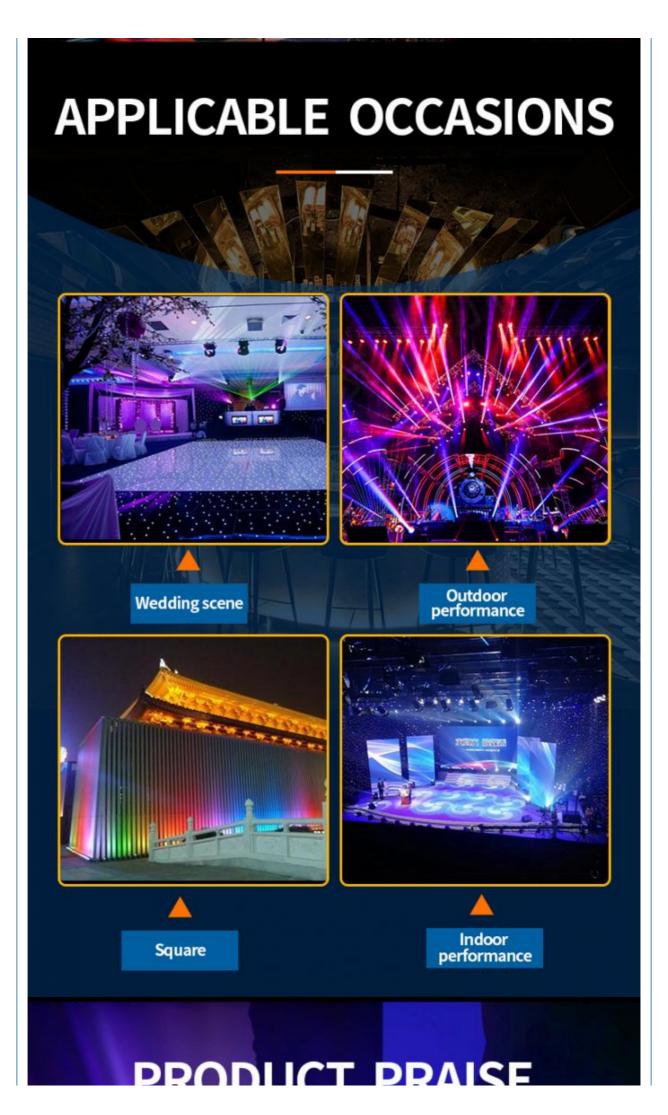

Stage Lights For Disco Party Wedding Event Stage Light

Model Number HM-LF04

Power consumption 120W

Led Qty 432pcs led (144R,144B,144G)

Application disco, bar, stage, wedding, club.

Maximum power 120W

Brightness high brightness