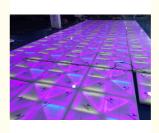

#### More Images

**Products Description** 

HOMEI 1\*1 DMX RGB 3in1 Dance Floor Stage Floor In LED Stage Lights For Disco Party Wedding Event Stage Light

Products Name HOMEI 1\*1 DMX RGB 3in1 Dance Floor Stage Floor In LED

Stage Lights For Disco Party Wedding Event Stage Light

Model Number HM-LF04

Power consumption 120W

Led Qty 432pcs led (144R,144B,144G)

Application disco, bar, stage, wedding, club.

Maximum power 120W

Brightness high brightness

Protection lever IP55

Panel material tempered glass

Base material high strength thick iron plate

Control mode DMX512, sound active, master-slave, automatic

Channel 24CH

Viewing angle 120 degree

Size 100\*100\*10cm

Weight 24KG

Relative Products