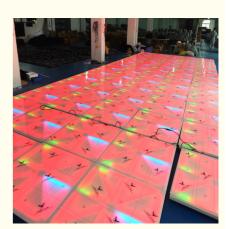

## 120lm/w HOMEI 1\*1 DMX RGB 3in1 LED Stage Lights for Dance Floor and Stage Lighting

#### More Images

**Products Description** 

HOMEI 1\*1 DMX RGB 3in1 Dance Floor Stage Floor In LED Stage Lights For Disco Party Wedding Event Stage Light

Products Name HOMEI 1\*1 DMX RGB 3in1 Dance Floor Stage Floor In LED

Stage Lights For Disco Party Wedding Event Stage Light

Model Number HM-LF04

Power consumption 120W

Led Qty 432pcs led (144R,144B,144G)

Application disco, bar, stage, wedding, club.

Maximum power 120W

Brightness high brightness

Protection lever IP55

Panel material tempered glass

Base material high strength thick iron plate

Control mode DMX512, sound active, master-slave, automatic

Channel 24CH

Viewing angle 120 degree

Size 100\*100\*10cm