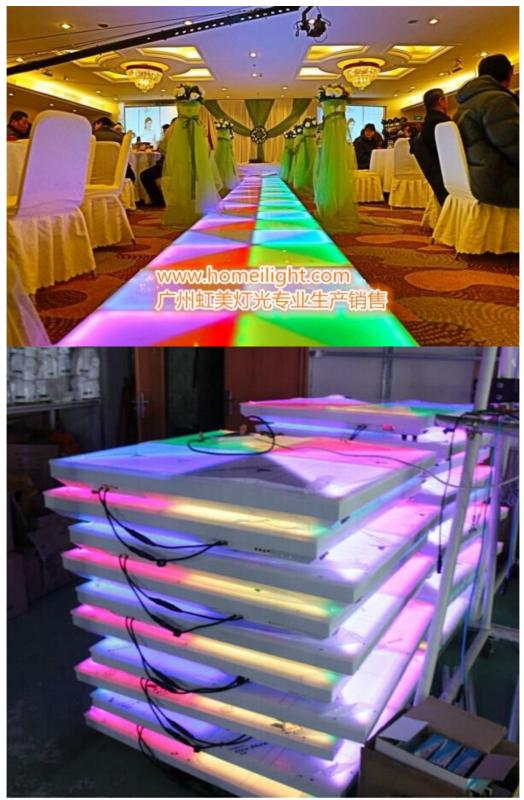

#### More Images

**Products Description** 

HOMEI 1\*1 DMX RGB 3in1 Dance Floor Stage Floor In LED Stage Lights For Disco Party Wedding Event Stage Light

Products Name HOMEI 1\*1 DMX RGB 3in1 Dance Floor Stage Floor In LED

Stage Lights For Disco Party Wedding Event Stage Light

Model Number HM-LF04

Power consumption 120W

Led Qty 432pcs led (144R,144B,144G)

Application disco, bar, stage, wedding, club.

Maximum power 120W

Brightness high brightness

Protection lever IP55

Panel material tempered glass

Base material high strength thick iron plate

Control mode DMX512, sound active, master-slave, automatic

Channel 24CH

Viewing angle 120 degree

Size 100\*100\*10cm

Weight 24KG

Relative Products