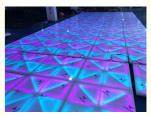

#### More Images

**Products Description** 

HOMEI 1\*1 DMX RGB 3in1 Dance Floor Stage Floor In LED Stage Lights For Disco Party Wedding Event Stage Light

Products Name HOMEI 1\*1 DMX RGB 3in1 Dance Floor Stage Floor In LED

Stage Lights For Disco Party Wedding Event Stage Light

Model Number HM-LF04

Power consumption 120W

Led Qty 432pcs led (144R,144B,144G)

Application disco, bar, stage, wedding, club.

Maximum power 120W

Brightness high brightness

Protection lever IP55

Panel material tempered glass

Base material high strength thick iron plate

Control mode DMX512, sound active, master-slave, automatic

Channel 24CH

Viewing angle 120 degree

Size 100\*100\*10cm

Weight 24KG

Relative Products