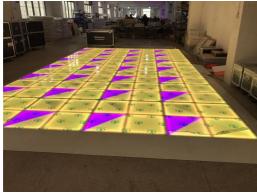

#### More Images

**Products Description** 

HOMEI 1\*1 DMX RGB 3in1 Dance Floor Stage Floor In LED Stage Lights For Disco Party Wedding Event Stage Light

Products Name HOMEI 1\*1 DMX RGB 3in1 Dance Floor Stage Floor In LED

Stage Lights For Disco Party Wedding Event Stage Light

Model Number HM-LF04

Power consumption 120W

Led Qty 432pcs led (144R,144B,144G)

Application disco, bar, stage, wedding, club.

Maximum power 120W

Brightness high brightness

Protection lever IP55

Panel material tempered glass

Base material high strength thick iron plate

Control mode DMX512, sound active, master-slave, automatic

Channel 24CH

Viewing angle 120 degree

Size 100\*100\*10cm

Weight 24KG

Relative Products