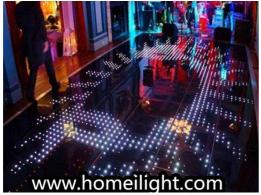

## More Images

**Products Description** 

Digital Dance Tiles for Disco Wedding Night Club Light 8x8 pcs Video Panel LED Portable Dance floor

Products Name

Digital Dance Tiles for Disco Wedding Night Club Light 8x8 pcs

Video Panel LED Portable Dance floor

Model Number HM-LF08
Power consumption 20W

Led Qty 64pcs RGB 3in1 SMD 5050 leds Application disco, bar,stage,wedding,club.

Maximum power 20W

Brightness high brightness

Resolution 8\*8 pixlel

Panel material tempered glass

Base material high strength thick iron plate

Control mode DMX512, online control,automatix,SD card,sound

active,master-slave

Protection lever IP55

Viewing angle 120 degree
Size 60\*60\*6cm
Weight 14KG