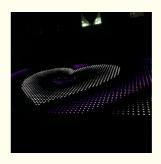

## More Images

**Products Description** 

Digital Dance Tiles for Disco Wedding Night Club Light 8x8 pcs Video Panel LED Portable Dance floor

Products Name

Digital Dance Tiles for Disco Wedding Night Club Light 8x8 pcs

Video Panel LED Portable Dance floor

Model Number HM-LF08
Power consumption 20W

Led Qty 64pcs RGB 3in1 SMD 5050 leds Application disco, bar,stage,wedding,club.

Maximum power 20W

Brightness high brightness

Resolution 8\*8 pixlel

Panel material tempered glass

Base material high strength thick iron plate

Control mode DMX512, online control,automatix,SD card,sound

active,master-slave

Protection lever IP55

Viewing angle 120 degree
Size 60\*60\*6cm
Weight 14KG