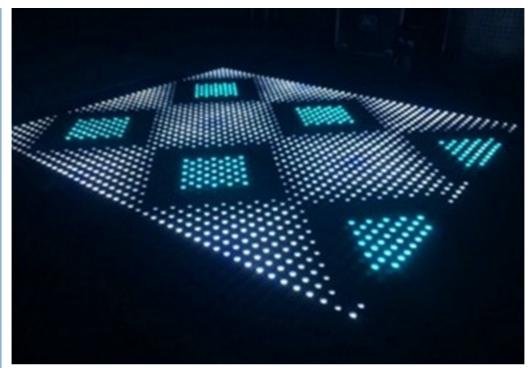

## More Images

**Products Description** 

Digital Dance Tiles for Disco Wedding Night Club Light 8x8 pcs Video Panel LED Portable Dance floor

Products Name

Digital Dance Tiles for Disco Wedding Night Club Light 8x8 pcs

Video Panel LED Portable Dance floor

Model Number HM-LF08
Power consumption 20W

Led Qty 64pcs RGB 3in1 SMD 5050 leds Application disco, bar,stage,wedding,club.

Maximum power 20W

Brightness high brightness

Resolution 8\*8 pixlel

Panel material tempered glass

Base material high strength thick iron plate

Control mode DMX512, online control,automatix,SD card,sound

active,master-slave

Protection lever IP55

Viewing angle 120 degree
Size 60\*60\*6cm
Weight 14KG