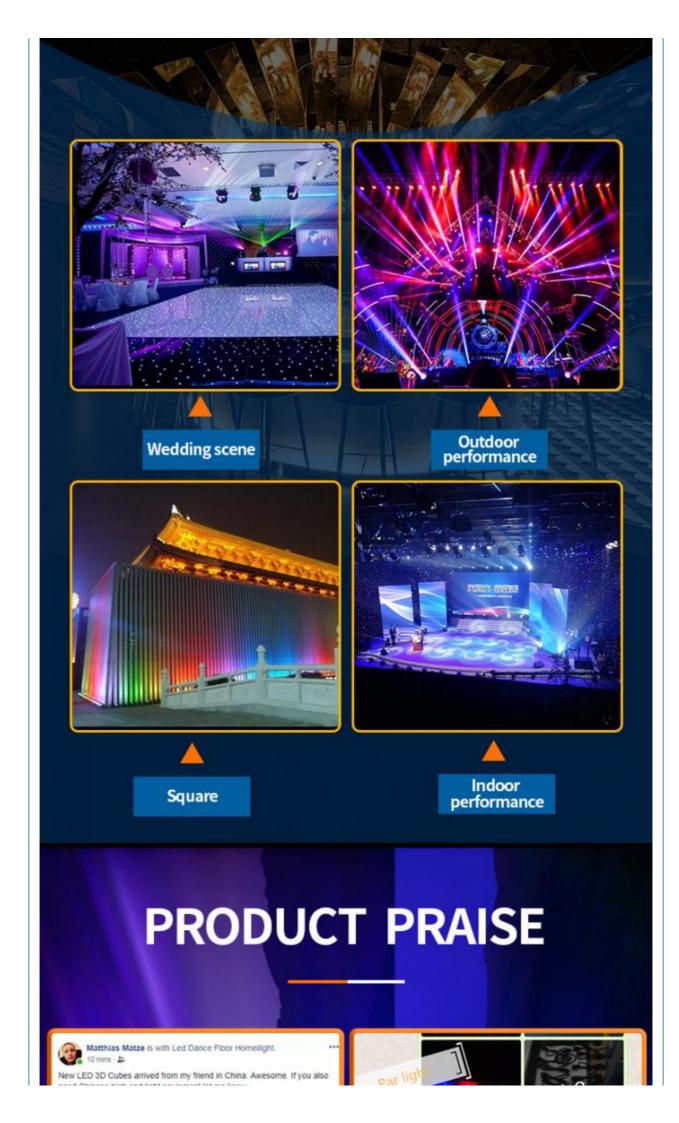

Our main products: LED dance floor,LED star curtain,RGB vision curtain,moving head beam,LED wall washer, LED par light, Spider light, DMX controller and so on.

If you are interested in any of our products or would like to discuss a custom order, please fell free to contact us. We are looking forward to forming long business relationship with you! We sincerely welcome you to visit our company or contact us for cooperation!