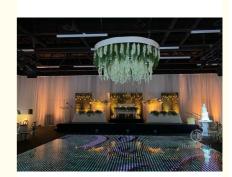

## More Images

**Products Description** 

Digital Dance Tiles for Disco Wedding Night Club Light 8x8 pcs Video Panel LED Portable Dance floor

Products Name

Digital Dance Tiles for Disco Wedding Night Club Light 8x8 pcs

Video Panel LED Portable Dance floor

Model Number HM-LF08
Power consumption 20W

Led Qty 64pcs RGB 3in1 SMD 5050 leds Application disco, bar,stage,wedding,club.

Maximum power 20W

Brightness high brightness

Resolution 8\*8 pixlel

Panel material tempered glass

Base material high strength thick iron plate

Control mode DMX512, online control,automatix,SD card,sound

active,master-slave

Protection lever IP55

Viewing angle 120 degree
Size 60\*60\*6cm
Weight 14KG