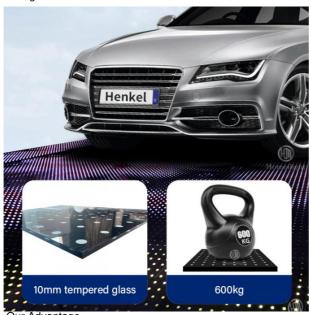

Our Advantage

1.withstand: 600KG per square meter one SUV car drive on it no problem

2.waterproof, beer,water spill on panel no problem

3.10MM tempered glass

4. support dmx512,master slave,automatic,sound,sd card, remote, PC control