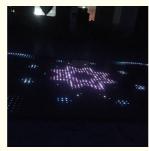

## More Images

**Products Description** 

Digital Dance Tiles for Disco Wedding Night Club Light 8x8 pcs Video Panel LED Portable Dance floor

Products Name

Digital Dance Tiles for Disco Wedding Night Club Light 8x8 pcs

Video Panel LED Portable Dance floor

Model Number HM-LF08
Power consumption 20W

Led Qty 64pcs RGB 3in1 SMD 5050 leds Application disco, bar,stage,wedding,club.

Maximum power 20W

Brightness high brightness

Resolution 8\*8 pixlel

Panel material tempered glass

Base material high strength thick iron plate

Control mode DMX512, online control,automatix,SD card,sound

active,master-slave

Protection lever IP55

Viewing angle 120 degree
Size 60\*60\*6cm
Weight 14KG