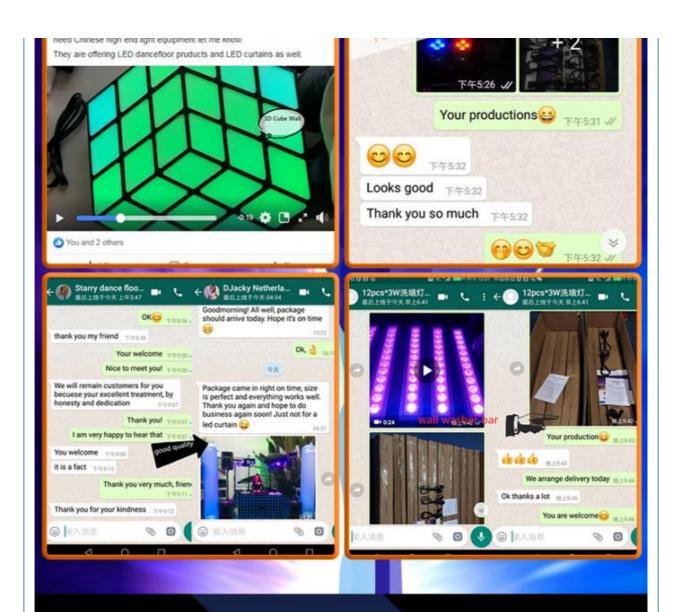

# Our production line

**Testing Line** 

Client's feedback

Controller with remote

Our controller function is:DMX512,SD card,All on,Automatic, Sound Control,PC Control,Remote Control,Can be Reprogrammed.

Flightcase package