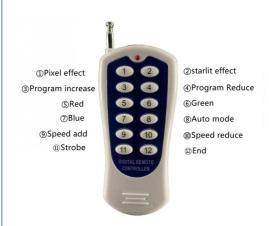

# Our production line

**Testing Line** 

Client's feedback

Controller with remote

Our controller function is:DMX512,SD card,All on,Automatic, Sound Control,PC Control,Remote Control,Can be Reprogrammed.

Flightcase package