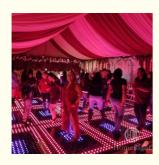

## More Images

**Products Description** 

Digital Dance Tiles for Disco Wedding Night Club Light 8x8 pcs Video Panel LED Portable Dance floor

Products Name

Digital Dance Tiles for Disco Wedding Night Club Light 8x8 pcs

Video Panel LED Portable Dance floor

Model Number HM-LF08
Power consumption 20W

Led Qty 64pcs RGB 3in1 SMD 5050 leds Application disco, bar,stage,wedding,club.

Maximum power 20W

Brightness high brightness

Resolution 8\*8 pixlel

Panel material tempered glass

Base material high strength thick iron plate

Control mode DMX512, online control,automatix,SD card,sound

active,master-slave

Protection lever IP55

Viewing angle 120 degree
Size 60\*60\*6cm
Weight 14KG