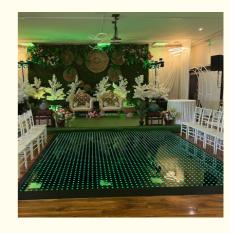

## More Images

**Products Description** 

Digital Dance Tiles for Disco Wedding Night Club Light 8x8 pcs Video Panel LED Portable Dance floor

Products Name

Digital Dance Tiles for Disco Wedding Night Club Light 8x8 pcs

Video Panel LED Portable Dance floor

Model Number HM-LF08
Power consumption 20W

Led Qty 64pcs RGB 3in1 SMD 5050 leds Application disco, bar,stage,wedding,club.

Maximum power 20W

Brightness high brightness

Resolution 8\*8 pixlel

Panel material tempered glass

Base material high strength thick iron plate

Control mode DMX512, online control,automatix,SD card,sound

active,master-slave

Protection lever IP55

Viewing angle 120 degree
Size 60\*60\*6cm
Weight 14KG