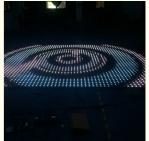

## More Images

**Products Description** 

Digital Dance Tiles for Disco Wedding Night Club Light 8x8 pcs Video Panel LED Portable Dance floor

Products Name

Digital Dance Tiles for Disco Wedding Night Club Light 8x8 pcs

Video Panel LED Portable Dance floor

Model Number HM-LF08
Power consumption 20W

Led Qty 64pcs RGB 3in1 SMD 5050 leds Application disco, bar,stage,wedding,club.

Maximum power 20W

Brightness high brightness

Resolution 8\*8 pixlel

Panel material tempered glass

Base material high strength thick iron plate

Control mode DMX512, online control,automatix,SD card,sound

active,master-slave

Protection lever IP55

Viewing angle 120 degree
Size 60\*60\*6cm
Weight 14KG