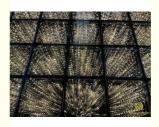

#### More Images

**Recommend Products** 

**Products Description** 

Romance Wedding Party Stage Light DJ 3D Starry Dance Floor 50x50cm 100x100cm Mirror Star Dance Tile

Romance Wedding Party Stage Light DJ 3D Starry Dance Floor 50x50cm 100x100cm Mirror Star Dance Tile Products Name

HM-LF13 Model Number

20W Power consumption

Led Qty 160/400pcs

Application disco, bar, stage, wedding, club.

20W Maximum power

Brightness high brightness

Light Source Mixed Color, Monochrome

Panel material toughened glass

high strength thick iron plate Base material

Control mode turn on the light

Protection lever IP65

Bearing weight 600KG/SQM

Size 50\*50\*6/100\*100\*6

Weight 9.2KG/42KG

**Products Shows** 