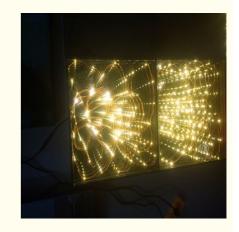

#### More Images

**Recommend Products** 

**Products Description** 

Romance Wedding Party Stage Light DJ 3D Starry Dance Floor 50x50cm 100x100cm Mirror Star Dance Tile

Romance Wedding Party Stage Light DJ 3D Starry Dance Floor 50x50cm 100x100cm Mirror Star Dance Tile Products Name