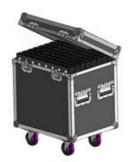

## PACKING DEATILS

## 8pcs panel in one flight case

### Product packaging

Packing Detail:1.Carton box(default) 2.Flight case (customer logo are avaliable)

Delivery Detail: Shipped in 3 - 15 days after payment.

Carton package

Flightcase package, 8in1/10in1/12in1