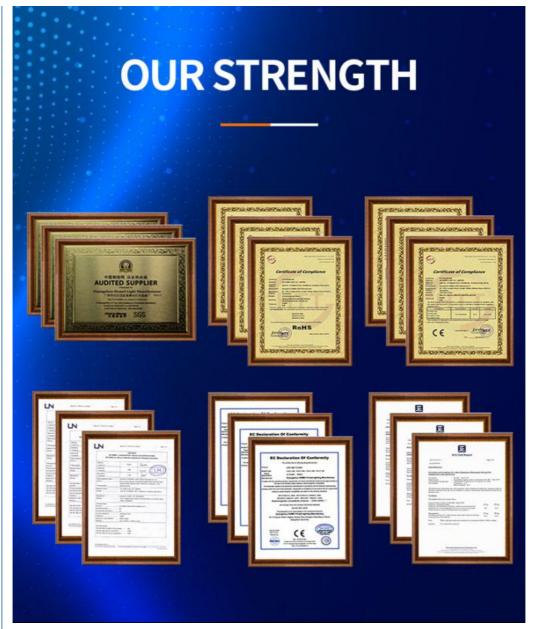

Finishde peodict

Certifications

#### 3. Q: What's your certificates?

A: EMC,SGS,ROHS, and CE certificates passed.