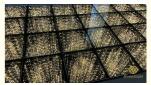

#### More Images

**Recommend Products** 

**Products Description** 

Romance Wedding Party Stage Light DJ 3D Starry Dance Floor 50x50cm 100x100cm Mirror Star Dance Tile

Romance Wedding Party Stage Light DJ 3D Starry Dance Floor 50x50cm 100x100cm Mirror Star Dance Tile Products Name

HM-LF13 Model Number

20W Power consumption

Led Qty 160/400pcs

Application disco, bar, stage, wedding, club.

20W Maximum power

Brightness high brightness

Light Source Mixed Color, Monochrome

Panel material toughened glass

high strength thick iron plate Base material

Control mode turn on the light

Protection lever IP65

Bearing weight 600KG/SQM

Size 50\*50\*6/100\*100\*6

Weight 9.2KG/42KG

**Products Shows** 