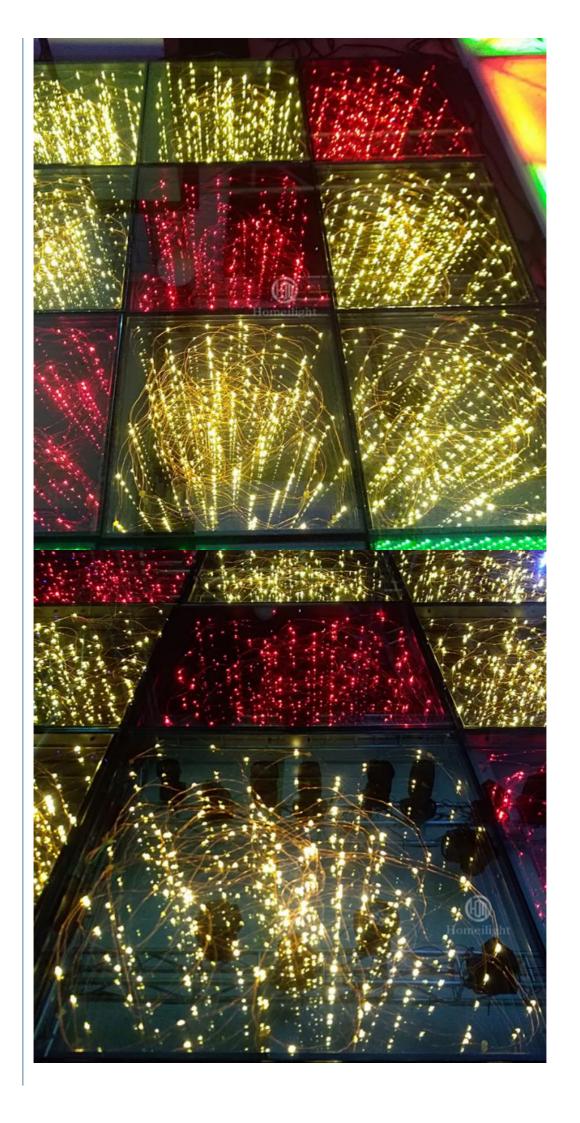

#### More Images

**Recommend Products** 

**Products Description** 

Romance Wedding Party Stage Light DJ 3D Starry Dance Floor 50x50cm 100x100cm Mirror Star Dance Tile

Romance Wedding Party Stage Light DJ 3D Starry Dance Floor 50x50cm 100x100cm Mirror Star Dance Tile Products Name

HM-LF13 Model Number

20W Power consumption

Led Qty 160/400pcs

Application disco, bar, stage, wedding, club.

20W Maximum power

Brightness high brightness

Light Source Mixed Color, Monochrome

Panel material toughened glass

high strength thick iron plate Base material

Control mode turn on the light

Protection lever IP65

Bearing weight 600KG/SQM

Size 50\*50\*6/100\*100\*6

Weight 9.2KG/42KG

**Products Shows** 