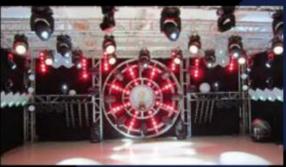

#### More Images

**Recommend Products** 

**Products Description** 

Romance Wedding Party Stage Light DJ 3D Starry Dance Floor 50x50cm 100x100cm Mirror Star Dance Tile

Romance Wedding Party Stage Light DJ 3D Starry Dance Floor 50x50cm 100x100cm Mirror Star Dance Tile Products Name

HM-LF13 Model Number

20W Power consumption

Led Qty 160/400pcs

Application disco, bar, stage, wedding, club.

20W Maximum power

Brightness high brightness

Light Source Mixed Color, Monochrome

Panel material toughened glass

high strength thick iron plate Base material

Control mode turn on the light

Protection lever IP65

Bearing weight 600KG/SQM

Size 50\*50\*6/100\*100\*6

Weight 9.2KG/42KG

**Products Shows** 