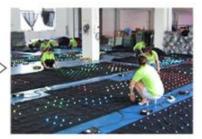

#### More Images

**Recommend Products** 

**Products Description** 

Romance Wedding Party Stage Light DJ 3D Starry Dance Floor 50x50cm 100x100cm Mirror Star Dance Tile

Romance Wedding Party Stage Light DJ 3D Starry Dance Floor 50x50cm 100x100cm Mirror Star Dance Tile Products Name

HM-LF13 Model Number

20W Power consumption

Led Qty 160/400pcs

Application disco, bar, stage, wedding, club.

20W Maximum power

Brightness high brightness

Light Source Mixed Color, Monochrome

Panel material toughened glass

high strength thick iron plate Base material

Control mode turn on the light

Protection lever IP65

Bearing weight 600KG/SQM

Size 50\*50\*6/100\*100\*6

Weight 9.2KG/42KG

**Products Shows** 