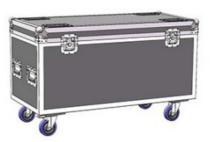

## PACKING DEATILS

### Product packaging

Packing Detail:1.Carton box(default) 2.Flight case (customer logo are avaliable)

Delivery Detail: Shipped in 3 - 15 days after payment.

Carton package

Flightcase package, 8in1/10in1/12in1