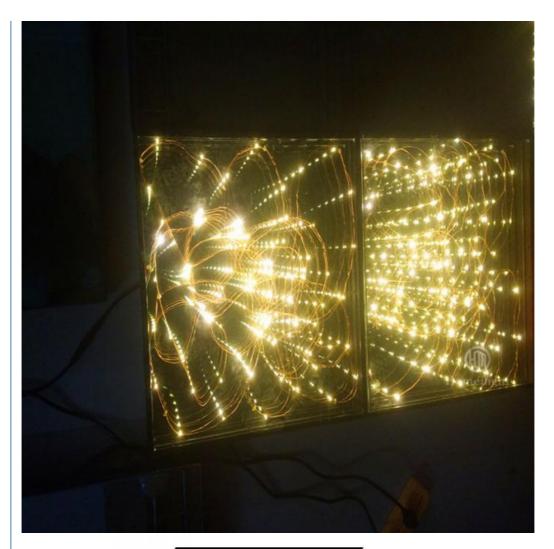

#### More Images

**Recommend Products** 

**Products Description** 

Romance Wedding Party Stage Light DJ 3D Starry Dance Floor 50x50cm 100x100cm Mirror Star Dance Tile

Romance Wedding Party Stage Light DJ 3D Starry Dance Floor 50x50cm 100x100cm Mirror Star Dance Tile Products Name

HM-LF13 Model Number

20W Power consumption

Led Qty 160/400pcs

Application disco, bar, stage, wedding, club.

20W Maximum power

Brightness high brightness

Light Source Mixed Color, Monochrome

Panel material toughened glass

high strength thick iron plate Base material

Control mode turn on the light

Protection lever IP65

Bearing weight 600KG/SQM

Size 50\*50\*6/100\*100\*6

Weight 9.2KG/42KG

**Products Shows** 