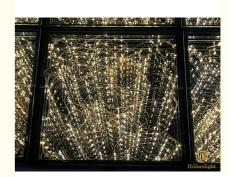

#### More Images

**Recommend Products** 

**Products Description** 

Romance Wedding Party Stage Light DJ 3D Starry Dance Floor 50x50cm 100x100cm Mirror Star Dance Tile

Romance Wedding Party Stage Light DJ 3D Starry Dance Floor 50x50cm 100x100cm Mirror Star Dance Tile Products Name