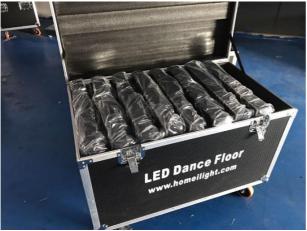

## PACKING DEATILS

## 8pcs panel in one flight case

### Product packaging

Packing Detail:1.Carton box(default) 2.Flight case (customer logo are avaliable)

Delivery Detail: Shipped in 3 - 15 days after payment.

Carton package

Flightcase package, 8in1/10in1/12in1