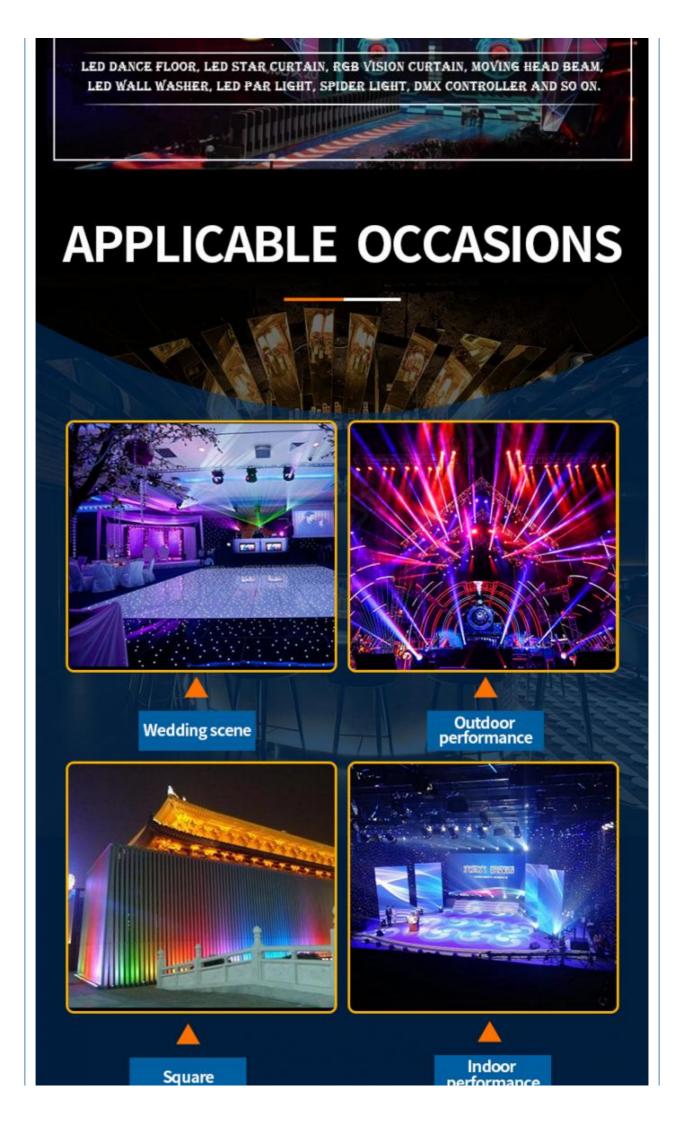

#### More Images

**Recommend Products** 

**Products Description** 

Romance Wedding Party Stage Light DJ 3D Starry Dance Floor 50x50cm 100x100cm Mirror Star Dance Tile

Romance Wedding Party Stage Light DJ 3D Starry Dance Floor 50x50cm 100x100cm Mirror Star Dance Tile Products Name