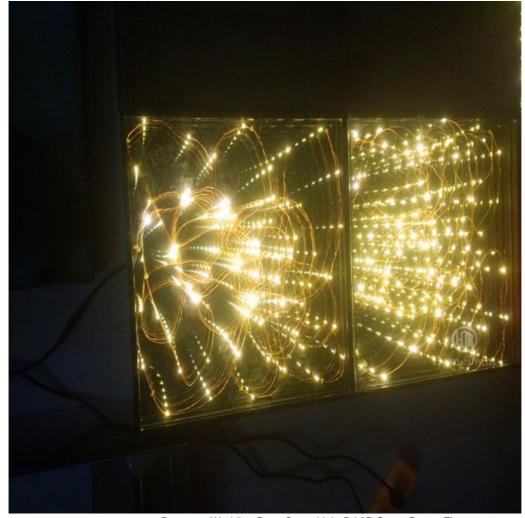

#### More Images

**Recommend Products** 

**Products Description** 

Romance Wedding Party Stage Light DJ 3D Starry Dance Floor 50x50cm 100x100cm Mirror Star Dance Tile

Romance Wedding Party Stage Light DJ 3D Starry Dance Floor 50x50cm 100x100cm Mirror Star Dance Tile Products Name

HM-LF13 Model Number

20W Power consumption

Led Qty 160/400pcs

Application disco, bar, stage, wedding, club.

20W Maximum power

Brightness high brightness

Light Source Mixed Color, Monochrome

Panel material toughened glass

high strength thick iron plate Base material

Control mode turn on the light

Protection lever IP65

Bearing weight 600KG/SQM

Size 50\*50\*6/100\*100\*6

Weight 9.2KG/42KG

**Products Shows** 