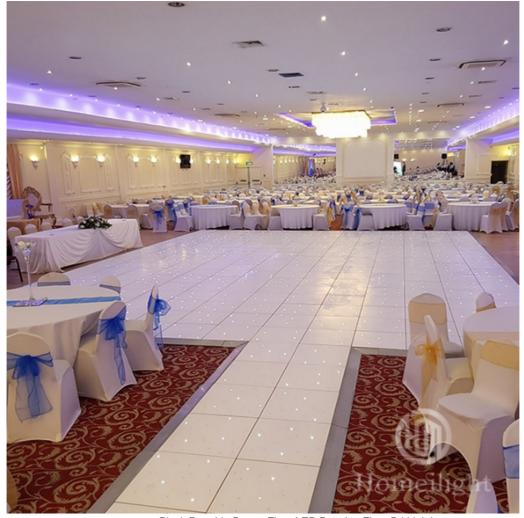

# More Images

**Recommend Products** 

**Products Description** 

Black Portable Dance Floor LED Dancing Floor DJ Lighting twinkling LED Starlit Dance Floor

Black Portable Dance Floor LED Dancing Floor DJ Lighting twinkling LED Starlit Dance Floor Products Name

## **Products Shows**