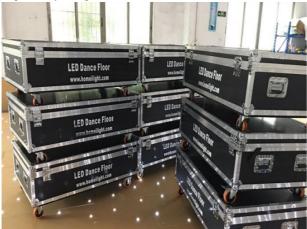

Finishde peodict

Product packaging

Packing Detail:1.Carton box(default) 2.Flight case (customer logo are avaliable)

Delivery Detail: Shipped in 3 - 15 days after payment.

Carton package

Flightcase package, 8in1/10in1/12in1