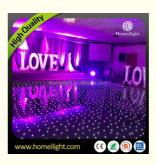

# More Images

**Recommend Products** 

**Products Description** 

Black Portable Dance Floor LED Dancing Floor DJ Lighting twinkling LED Starlit Dance Floor

Black Portable Dance Floor LED Dancing Floor DJ Lighting twinkling LED Starlit Dance Floor Products Name

HM-LF01 Model Number

5W Power consumption

Led Qty 16/32piece R/G/B/W/A leds

Application disco, bar, stage, wedding, club.

5W Maximum power

Brightness high brightness

Channel 1CH(twinkling effect,speed adjusted by remote)

Panel material Acrylic

Effect strobe, speed can by adjusted

Control mode Remote

Protection lever IP55

Program 12kinds effect for the led dance floor

Size 60\*60\*3cm/60\*120\*3cm

9/18KG Weight