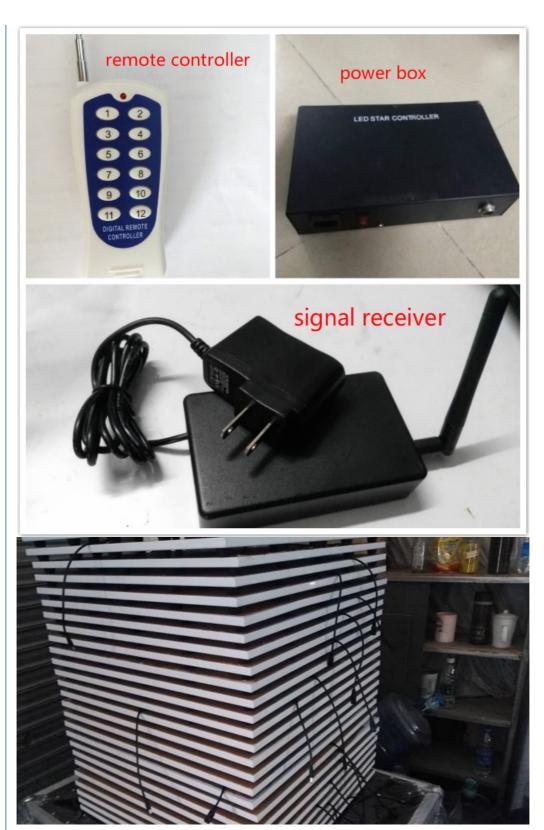

HM-LF01 Model Number

5W Power consumption

Led Qty 16/32piece R/G/B/W/A leds

Application disco, bar, stage, wedding, club.

5W Maximum power

Brightness high brightness

Channel 1CH(twinkling effect,speed adjusted by remote)

Panel material Acrylic

Effect strobe, speed can by adjusted

Control mode Remote

Protection lever IP55

Program 12kinds effect for the led dance floor

Size 60\*60\*3cm/60\*120\*3cm

9/18KG Weight