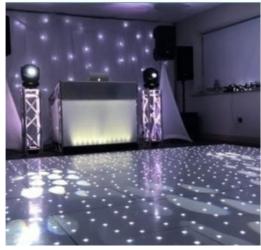

# More Images

**Recommend Products** 

**Products Description** 

Black Portable Dance Floor LED Dancing Floor DJ Lighting twinkling LED Starlit Dance Floor

Black Portable Dance Floor LED Dancing Floor DJ Lighting twinkling LED Starlit Dance Floor Products Name

HM-LF01 Model Number

5W Power consumption

Led Qty 16/32piece R/G/B/W/A leds

Application disco, bar, stage, wedding, club.

5W Maximum power

Brightness high brightness

Channel 1CH(twinkling effect,speed adjusted by remote)

Panel material Acrylic

Effect strobe, speed can by adjusted

Control mode Remote

Protection lever IP55

Program 12kinds effect for the led dance floor

Size 60\*60\*3cm/60\*120\*3cm

9/18KG Weight