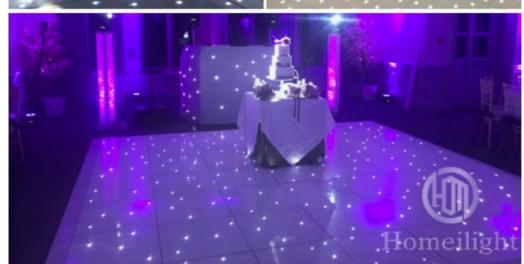

# More Images

**Recommend Products** 

**Products Description** 

Black Portable Dance Floor LED Dancing Floor DJ Lighting twinkling LED Starlit Dance Floor

Black Portable Dance Floor LED Dancing Floor DJ Lighting twinkling LED Starlit Dance Floor Products Name

HM-LF01 Model Number

5W Power consumption

Led Qty 16/32piece R/G/B/W/A leds

Application disco, bar, stage, wedding, club.

5W Maximum power

Brightness high brightness

Channel 1CH(twinkling effect,speed adjusted by remote)

Panel material Acrylic

Effect strobe, speed can by adjusted

Control mode Remote

Protection lever IP55

Program 12kinds effect for the led dance floor

Size 60\*60\*3cm/60\*120\*3cm

9/18KG Weight