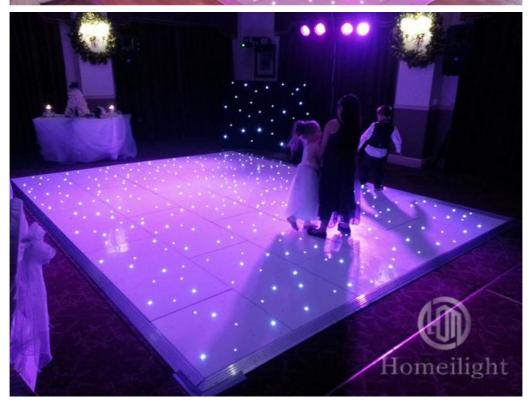

# More Images

**Recommend Products** 

**Products Description** 

Black Portable Dance Floor LED Dancing Floor DJ Lighting twinkling LED Starlit Dance Floor

Black Portable Dance Floor LED Dancing Floor DJ Lighting twinkling LED Starlit Dance Floor Products Name

HM-LF01 Model Number

5W Power consumption

Led Qty 16/32piece R/G/B/W/A leds

Application disco, bar, stage, wedding, club.

5W Maximum power

Brightness high brightness

Channel 1CH(twinkling effect,speed adjusted by remote)

Panel material Acrylic

Effect strobe, speed can by adjusted

Control mode Remote

Protection lever IP55

Program 12kinds effect for the led dance floor

Size 60\*60\*3cm/60\*120\*3cm

9/18KG Weight