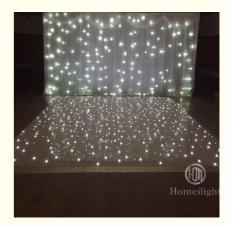

# IP65 Rated Black LED Starlit Dance Floor for Portable DJ Lighting and 9kg Weight

# More Images

**Recommend Products** 

**Products Description** 

Black Portable Dance Floor LED Dancing Floor DJ Lighting twinkling LED Starlit Dance Floor

Black Portable Dance Floor LED Dancing Floor DJ Lighting twinkling LED Starlit Dance Floor Products Name

HM-LF01 Model Number

5W Power consumption

Led Qty 16/32piece R/G/B/W/A leds

Application disco, bar, stage, wedding, club.

5W Maximum power

Brightness high brightness

Channel 1CH(twinkling effect,speed adjusted by remote)

Panel material Acrylic

Effect strobe, speed can by adjusted

Control mode Remote

Protection lever IP55

Program 12kinds effect for the led dance floor

Size 60\*60\*3cm/60\*120\*3cm

9/18KG Weight