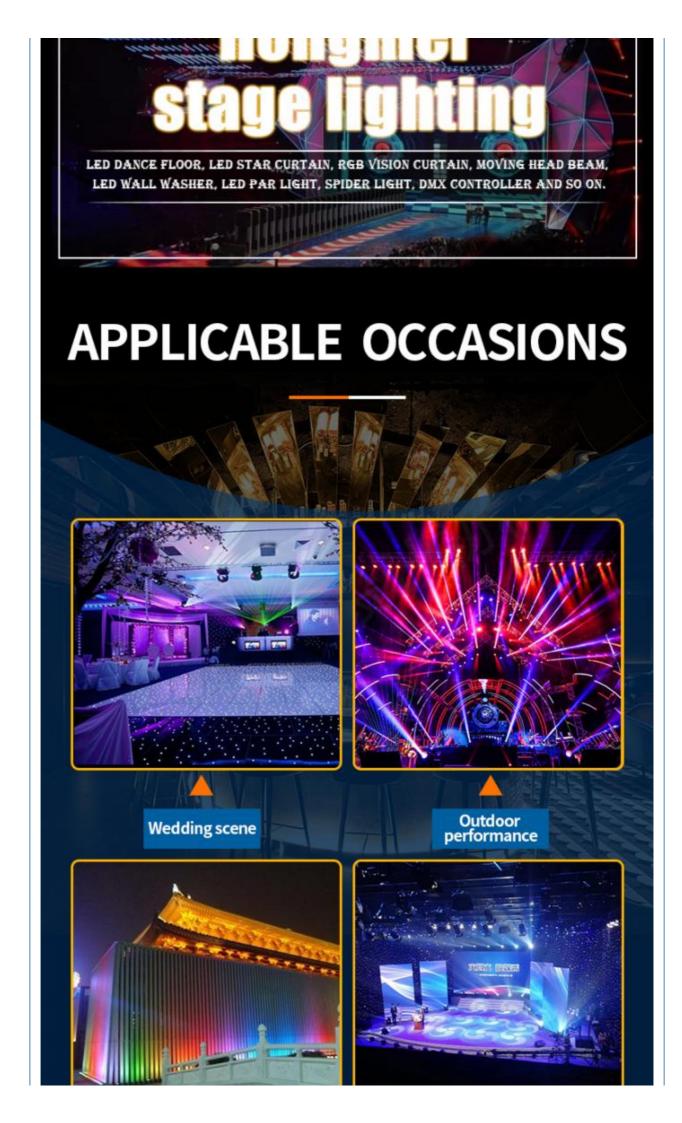

# Company Profile

Establish in 2008, Guangzhou HOMEI LIGHT is a manufacturer and trader, specialized in research, development and the production of stage light, all of our products comply with international quality standards and are greatly appreciated in a variety of different markets throughout the world.

Our main products: LED dance floor,LED star curtain,RGB vision curtain,moving head beam,LED wall washer, LED par light, Spider light, DMX controller and so on.

If you are interested in any of our products or would like to discuss a custom order, please fell free to contact us. We are looking forward to forming long business relationship with you! We sincerely welcome you to visit our company or contact us for cooperation!