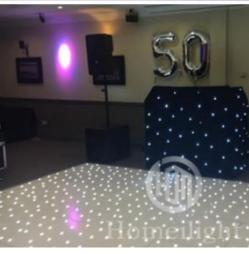

# More Images

**Recommend Products** 

**Products Description** 

Black Portable Dance Floor LED Dancing Floor DJ Lighting twinkling LED Starlit Dance Floor

Black Portable Dance Floor LED Dancing Floor DJ Lighting twinkling LED Starlit Dance Floor Products Name

HM-LF01 Model Number

5W Power consumption

Led Qty 16/32piece R/G/B/W/A leds

Application disco, bar, stage, wedding, club.

5W Maximum power

Brightness high brightness

Channel 1CH(twinkling effect,speed adjusted by remote)

Panel material Acrylic

Effect strobe, speed can by adjusted

Control mode Remote

Protection lever IP55

Program 12kinds effect for the led dance floor

Size 60\*60\*3cm/60\*120\*3cm

9/18KG Weight