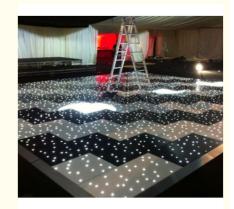

# IP65 Rated Black LED Starlit Dance Floor for Portable DJ Lighting and 9kg Weight

# More Images

**Recommend Products** 

**Products Description** 

Black Portable Dance Floor LED Dancing Floor DJ Lighting twinkling LED Starlit Dance Floor

Black Portable Dance Floor LED Dancing Floor DJ Lighting twinkling LED Starlit Dance Floor Products Name

HM-LF01 Model Number

5W Power consumption

Led Qty 16/32piece R/G/B/W/A leds

Application disco, bar, stage, wedding, club.

5W Maximum power

Brightness high brightness

Channel 1CH(twinkling effect,speed adjusted by remote)

Panel material Acrylic

Effect strobe, speed can by adjusted

Control mode Remote

Protection lever IP55

Program 12kinds effect for the led dance floor

Size 60\*60\*3cm/60\*120\*3cm

9/18KG Weight