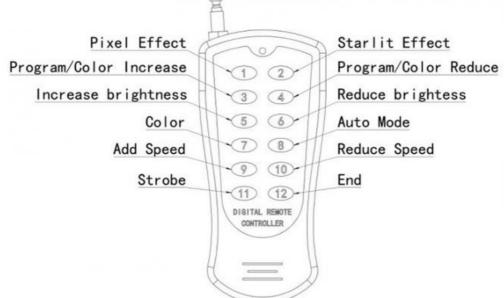

HM-LF01 Model Number

5W Power consumption

Led Qty 16/32piece R/G/B/W/A leds

Application disco, bar, stage, wedding, club.

5W Maximum power

Brightness high brightness

Channel 1CH(twinkling effect,speed adjusted by remote)

Panel material Acrylic

Effect strobe, speed can by adjusted

Control mode Remote

Protection lever IP55

Program 12kinds effect for the led dance floor

Size 60\*60\*3cm/60\*120\*3cm

9/18KG Weight