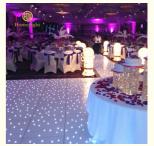

# More Images

**Recommend Products** 

**Products Description** 

Black Portable Dance Floor LED Dancing Floor DJ Lighting twinkling LED Starlit Dance Floor

Black Portable Dance Floor LED Dancing Floor DJ Lighting twinkling LED Starlit Dance Floor Products Name

HM-LF01 Model Number

5W Power consumption

Led Qty 16/32piece R/G/B/W/A leds

Application disco, bar, stage, wedding, club.

5W Maximum power

Brightness high brightness

Channel 1CH(twinkling effect,speed adjusted by remote)

Panel material Acrylic

Effect strobe, speed can by adjusted

Control mode Remote

Protection lever IP55

Program 12kinds effect for the led dance floor

Size 60\*60\*3cm/60\*120\*3cm

9/18KG Weight