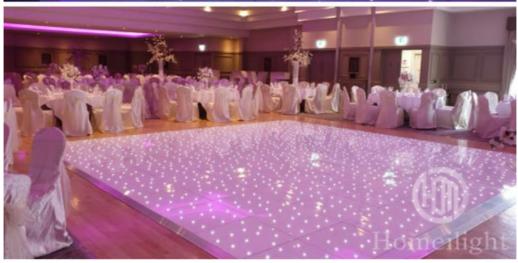

# More Images

**Recommend Products** 

**Products Description** 

Black Portable Dance Floor LED Dancing Floor DJ Lighting twinkling LED Starlit Dance Floor

Black Portable Dance Floor LED Dancing Floor DJ Lighting twinkling LED Starlit Dance Floor Products Name

HM-LF01 Model Number

5W Power consumption

Led Qty 16/32piece R/G/B/W/A leds

Application disco, bar, stage, wedding, club.

5W Maximum power

Brightness high brightness

Channel 1CH(twinkling effect,speed adjusted by remote)

Panel material Acrylic

Effect strobe, speed can by adjusted

Control mode Remote

Protection lever IP55

Program 12kinds effect for the led dance floor

Size 60\*60\*3cm/60\*120\*3cm

9/18KG Weight