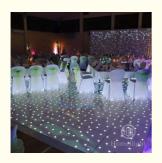

# IP65 Rated Black LED Starlit Dance Floor for Portable DJ Lighting and 9kg Weight

# More Images

**Recommend Products** 

**Products Description** 

Black Portable Dance Floor LED Dancing Floor DJ Lighting twinkling LED Starlit Dance Floor

Black Portable Dance Floor LED Dancing Floor DJ Lighting twinkling LED Starlit Dance Floor Products Name

HM-LF01 Model Number

5W Power consumption

Led Qty 16/32piece R/G/B/W/A leds

Application disco, bar, stage, wedding, club.

5W Maximum power

Brightness high brightness

Channel 1CH(twinkling effect,speed adjusted by remote)

Panel material Acrylic

Effect strobe, speed can by adjusted

Control mode Remote

Protection lever IP55

Program 12kinds effect for the led dance floor

Size 60\*60\*3cm/60\*120\*3cm

9/18KG Weight