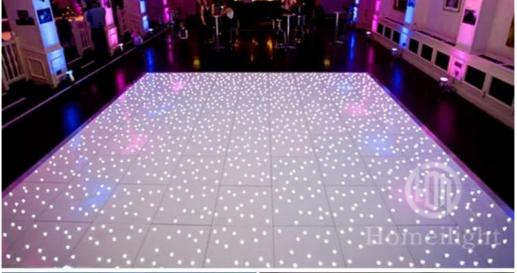

# More Images

**Recommend Products** 

**Products Description** 

Black Portable Dance Floor LED Dancing Floor DJ Lighting twinkling LED Starlit Dance Floor

Black Portable Dance Floor LED Dancing Floor DJ Lighting twinkling LED Starlit Dance Floor Products Name

## **Products Shows**