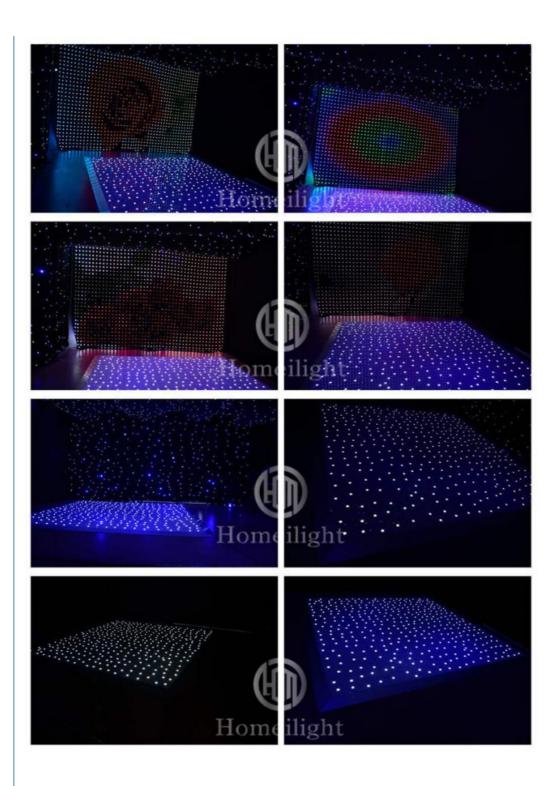

# More Images

**Recommend Products** 

**Products Description** 

Black Portable Dance Floor LED Dancing Floor DJ Lighting twinkling LED Starlit Dance Floor

Black Portable Dance Floor LED Dancing Floor DJ Lighting twinkling LED Starlit Dance Floor Products Name

## **Products Shows**