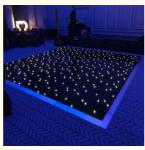

# More Images

**Recommend Products** 

**Products Description** 

Black Portable Dance Floor LED Dancing Floor DJ Lighting twinkling LED Starlit Dance Floor

Black Portable Dance Floor LED Dancing Floor DJ Lighting twinkling LED Starlit Dance Floor Products Name

HM-LF01 Model Number

5W Power consumption

Led Qty 16/32piece R/G/B/W/A leds

Application disco, bar, stage, wedding, club.

5W Maximum power

Brightness high brightness

Channel 1CH(twinkling effect,speed adjusted by remote)

Panel material Acrylic

Effect strobe, speed can by adjusted

Control mode Remote

Protection lever IP55

Program 12kinds effect for the led dance floor

Size 60\*60\*3cm/60\*120\*3cm

9/18KG Weight