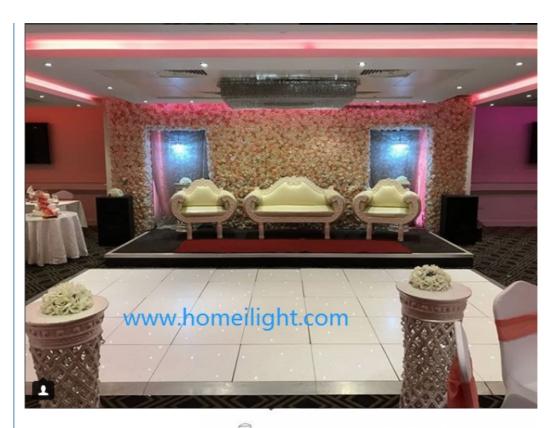

# More Images

**Recommend Products** 

**Products Description** 

Black Portable Dance Floor LED Dancing Floor DJ Lighting twinkling LED Starlit Dance Floor

Black Portable Dance Floor LED Dancing Floor DJ Lighting twinkling LED Starlit Dance Floor Products Name

HM-LF01 Model Number

5W Power consumption

Led Qty 16/32piece R/G/B/W/A leds

Application disco, bar, stage, wedding, club.

5W Maximum power

Brightness high brightness

Channel 1CH(twinkling effect,speed adjusted by remote)

Panel material Acrylic

Effect strobe, speed can by adjusted

Control mode Remote

Protection lever IP55

Program 12kinds effect for the led dance floor

Size 60\*60\*3cm/60\*120\*3cm

9/18KG Weight