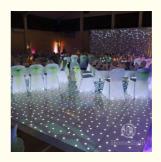

## 60\*60cm LED Portable Starlit Dance Floor for evry event wedding party decoration

Products Name 60\*60cm LED Portable Starlit Dance Floor for evry event

wedding party decoration

Model Number HM-LF01

Power consumption 5W

Led Qty 16/32piece R/G/B/W/A leds

Application disco, bar,stage,wedding,club.

Maximum power 5W

Brightness high brightness

Channel 1CH(twinkling effect,speed adjusted by remote)

Panel material Acrylic

Effect strobe, speed can by adjusted

Control mode Remote

Protection lever IP55

Program 12kinds effect for the led dance floor

Size 60\*60\*3cm/60\*120\*3cm