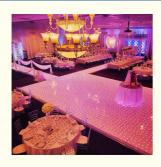

## 60\*60cm LED Portable Starlit Dance Floor for evry event wedding party decoration

Products Name 60\*60cm LED Portable Starlit Dance Floor for evry event

wedding party decoration

Model Number HM-LF01

Power consumption 5W

Led Qty 16/32piece R/G/B/W/A leds

Application disco, bar,stage,wedding,club.

Maximum power 5W

Brightness high brightness

Channel 1CH(twinkling effect,speed adjusted by remote)

Panel material Acrylic

Effect strobe, speed can by adjusted

Control mode Remote

Protection lever IP55

Program 12kinds effect for the led dance floor

Size 60\*60\*3cm/60\*120\*3cm