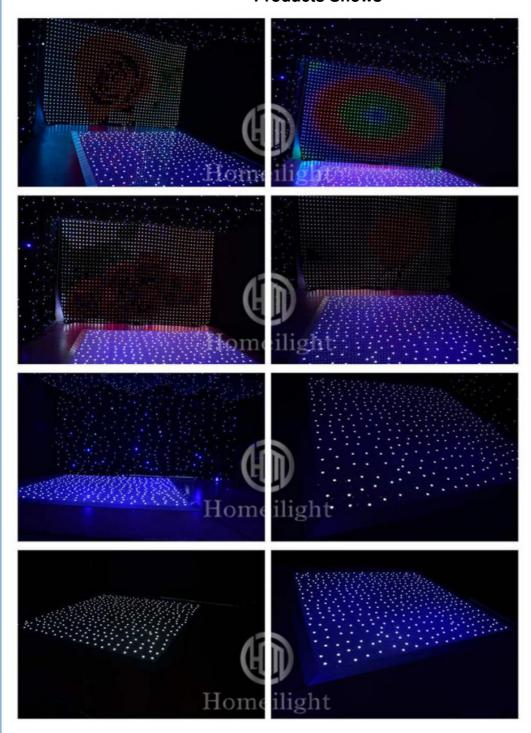

### **Products Shows**

Product packaging

Packing Detail:1.Carton box(default) 2.Flight case (customer logo are avaliable)

Delivery Detail: Shipped in 3 - 15 days after payment.

Carton package

Flightcase package, 8in1/10in1/12in1