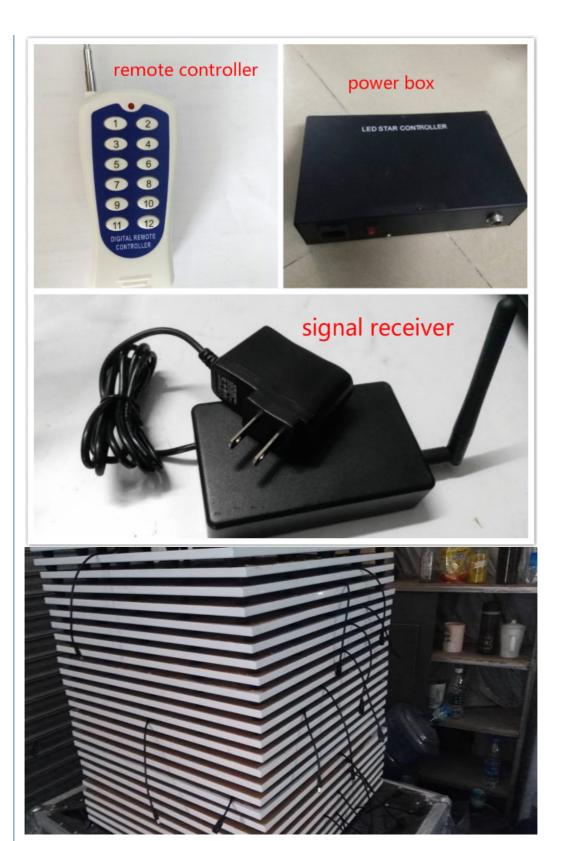

Control mode Remote

Protection lever IP55

Program 12kinds effect for the led dance floor

Size 60\*60\*3cm/60\*120\*3cm

### **Products Shows**

Product packaging

Packing Detail:1.Carton box(default) 2.Flight case (customer logo are avaliable)

Delivery Detail: Shipped in 3 - 15 days after payment.

Carton package

Flightcase package, 8in1/10in1/12in1