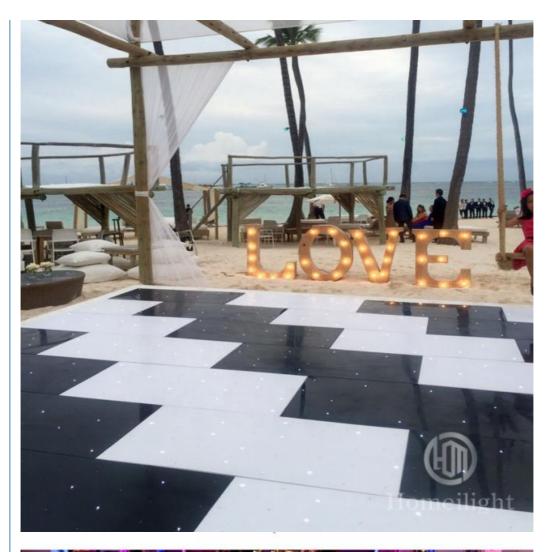

## 60\*60cm LED Portable Starlit Dance Floor for evry event wedding party decoration

Products Name 60\*60cm LED Portable Starlit Dance Floor for evry event

wedding party decoration

Model Number HM-LF01

Power consumption 5W

Led Qty 16/32piece R/G/B/W/A leds

Application disco, bar,stage,wedding,club.

Maximum power 5W

Brightness high brightness

Channel 1CH(twinkling effect,speed adjusted by remote)

Panel material Acrylic

Effect strobe, speed can by adjusted

Control mode Remote

Protection lever IP55

Program 12kinds effect for the led dance floor

Size 60\*60\*3cm/60\*120\*3cm