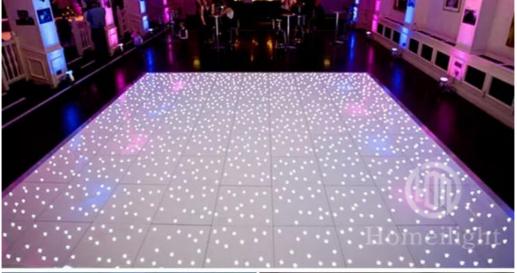

## 60\*60cm LED Portable Starlit Dance Floor for evry event wedding party decoration

Products Name 60\*60cm LED Portable Starlit Dance Floor for evry event

wedding party decoration

Model Number HM-LF01

Power consumption 5W

Led Qty 16/32piece R/G/B/W/A leds

Application disco, bar,stage,wedding,club.

Maximum power 5W

Brightness high brightness

Channel 1CH(twinkling effect,speed adjusted by remote)

Panel material Acrylic

Effect strobe, speed can by adjusted

Control mode Remote

Protection lever IP55

Program 12kinds effect for the led dance floor

Size 60\*60\*3cm/60\*120\*3cm