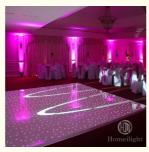

## 60\*60cm LED Portable Starlit Dance Floor for evry event wedding party decoration

Products Name 60\*60cm LED Portable Starlit Dance Floor for evry event

wedding party decoration

Model Number HM-LF01

Power consumption 5W

Led Qty 16/32piece R/G/B/W/A leds

Application disco, bar,stage,wedding,club.

Maximum power 5W

Brightness high brightness

Channel 1CH(twinkling effect,speed adjusted by remote)

Panel material Acrylic

Effect strobe, speed can by adjusted

Control mode Remote

Protection lever IP55

Program 12kinds effect for the led dance floor

Size 60\*60\*3cm/60\*120\*3cm