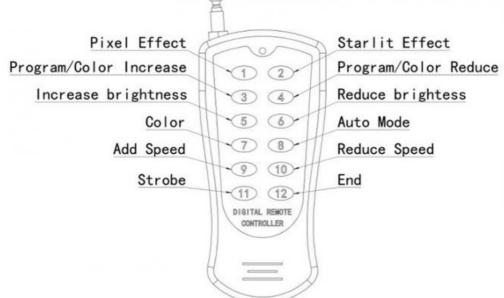

Control mode Remote

Protection lever IP55

Program 12kinds effect for the led dance floor

Size 60\*60\*3cm/60\*120\*3cm