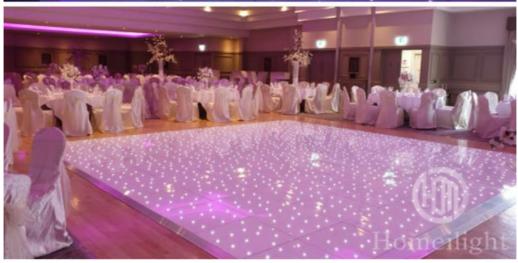

## 60\*60cm LED Portable Starlit Dance Floor for evry event wedding party decoration

Products Name 60\*60cm LED Portable Starlit Dance Floor for evry event

wedding party decoration

Model Number HM-LF01

Power consumption 5W

Led Qty 16/32piece R/G/B/W/A leds

Application disco, bar,stage,wedding,club.

Maximum power 5W

Brightness high brightness

Channel 1CH(twinkling effect,speed adjusted by remote)

Panel material Acrylic

Effect strobe, speed can by adjusted

Control mode Remote

Protection lever IP55

Program 12kinds effect for the led dance floor

Size 60\*60\*3cm/60\*120\*3cm