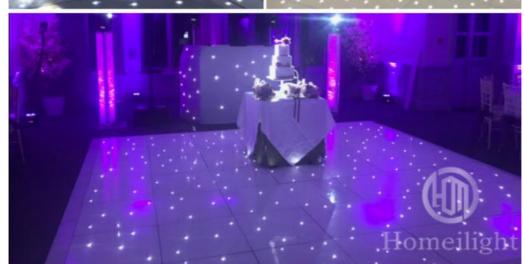

## 60\*60cm LED Portable Starlit Dance Floor for evry event wedding party decoration

Products Name 60\*60cm LED Portable Starlit Dance Floor for evry event

wedding party decoration

Model Number HM-LF01

Power consumption 5W

Led Qty 16/32piece R/G/B/W/A leds

Application disco, bar,stage,wedding,club.

Maximum power 5W

Brightness high brightness

Channel 1CH(twinkling effect,speed adjusted by remote)

Panel material Acrylic

Effect strobe, speed can by adjusted

Control mode Remote

Protection lever IP55

Program 12kinds effect for the led dance floor

Size 60\*60\*3cm/60\*120\*3cm