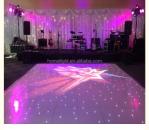

## 60\*60cm LED Portable Starlit Dance Floor for evry event wedding party decoration

Products Name 60\*60cm LED Portable Starlit Dance Floor for evry event

wedding party decoration

Model Number HM-LF01

Power consumption 5W

Led Qty 16/32piece R/G/B/W/A leds

Application disco, bar,stage,wedding,club.

Maximum power 5W

Brightness high brightness

Channel 1CH(twinkling effect,speed adjusted by remote)

Panel material Acrylic

Effect strobe, speed can by adjusted

Control mode Remote

Protection lever IP55

Program 12kinds effect for the led dance floor

Size 60\*60\*3cm/60\*120\*3cm