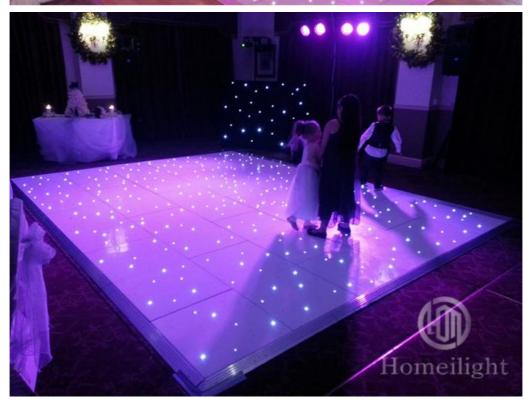

## 60\*60cm LED Portable Starlit Dance Floor for evry event wedding party decoration

Products Name 60\*60cm LED Portable Starlit Dance Floor for evry event

wedding party decoration

Model Number HM-LF01

Power consumption 5W

Led Qty 16/32piece R/G/B/W/A leds

Application disco, bar,stage,wedding,club.

Maximum power 5W

Brightness high brightness

Channel 1CH(twinkling effect,speed adjusted by remote)

Panel material Acrylic

Effect strobe, speed can by adjusted

Control mode Remote

Protection lever IP55

Program 12kinds effect for the led dance floor

Size 60\*60\*3cm/60\*120\*3cm