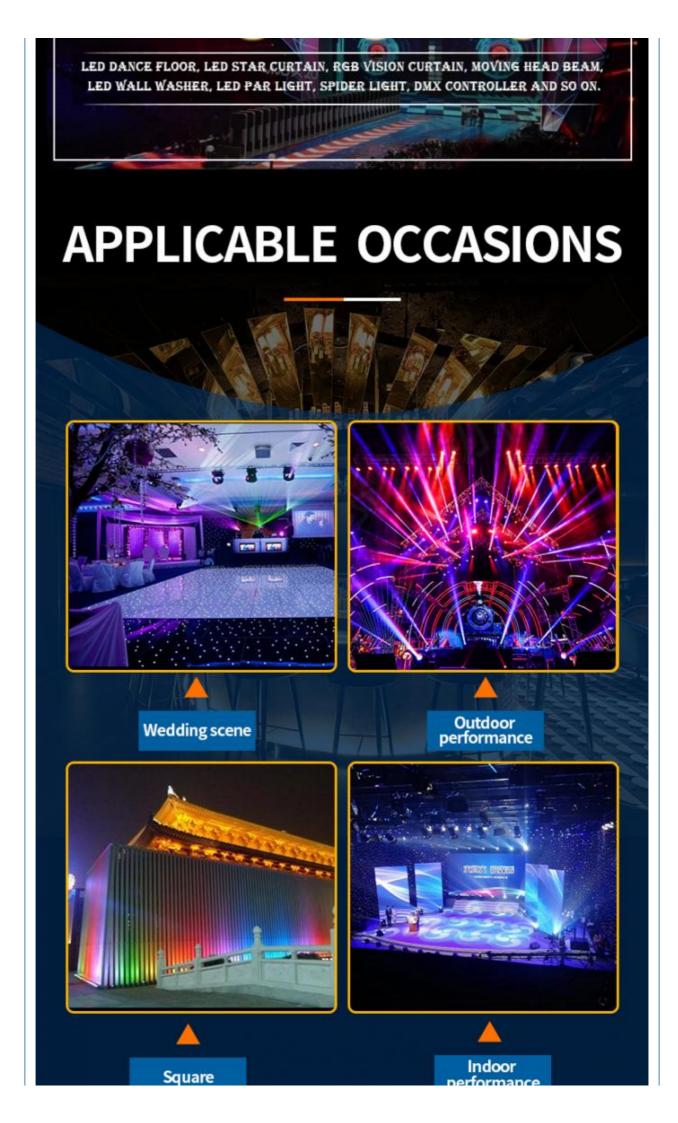

Led Qty 16/32piece R/G/B/W/A leds

Application disco, bar,stage,wedding,club.

Maximum power 5W

Brightness high brightness

Channel 1CH(twinkling effect,speed adjusted by remote)

Panel material Acrylic

Effect strobe, speed can by adjusted