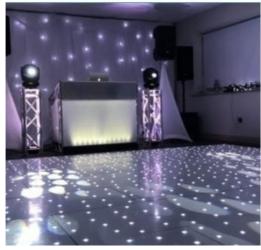

## 60\*60cm LED Portable Starlit Dance Floor for evry event wedding party decoration

Products Name 60\*60cm LED Portable Starlit Dance Floor for evry event

wedding party decoration

Model Number HM-LF01

Power consumption 5W

Led Qty 16/32piece R/G/B/W/A leds

Application disco, bar,stage,wedding,club.

Maximum power 5W

Brightness high brightness

Channel 1CH(twinkling effect,speed adjusted by remote)

Panel material Acrylic

Effect strobe, speed can by adjusted

Control mode Remote

Protection lever IP55

Program 12kinds effect for the led dance floor

Size 60\*60\*3cm/60\*120\*3cm