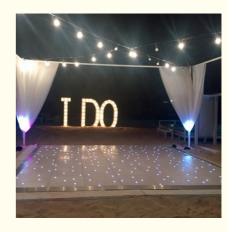

## 60\*60cm LED Portable Starlit Dance Floor for evry event wedding party decoration

Products Name 60\*60cm LED Portable Starlit Dance Floor for evry event

wedding party decoration

Model Number HM-LF01

Power consumption 5W

Led Qty 16/32piece R/G/B/W/A leds

Application disco, bar,stage,wedding,club.

Maximum power 5W

Brightness high brightness

Channel 1CH(twinkling effect,speed adjusted by remote)

Panel material Acrylic

Effect strobe, speed can by adjusted

Control mode Remote

Protection lever IP55

Program 12kinds effect for the led dance floor

Size 60\*60\*3cm/60\*120\*3cm