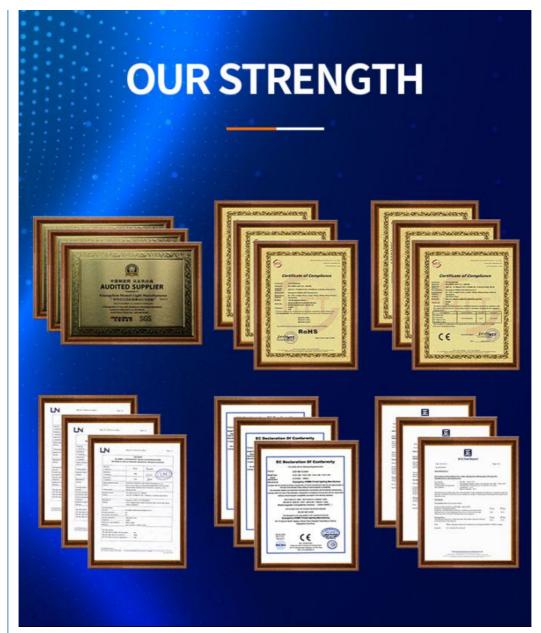

Finishde peodict

Certifications

#### 3. Q: What's your certificates?

A: EMC,SGS,ROHS, and CE certificates passed.