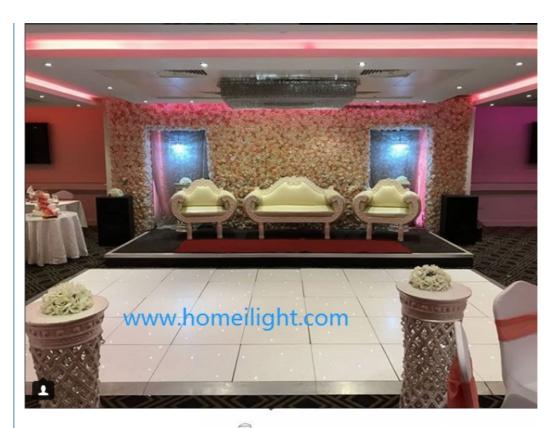

## 60\*60cm LED Portable Starlit Dance Floor for evry event wedding party decoration

Products Name 60\*60cm LED Portable Starlit Dance Floor for evry event

wedding party decoration

Model Number HM-LF01

Power consumption 5W

Led Qty 16/32piece R/G/B/W/A leds

Application disco, bar,stage,wedding,club.

Maximum power 5W

Brightness high brightness

Channel 1CH(twinkling effect,speed adjusted by remote)

Panel material Acrylic

Effect strobe, speed can by adjusted

Control mode Remote

Protection lever IP55

Program 12kinds effect for the led dance floor

Size 60\*60\*3cm/60\*120\*3cm