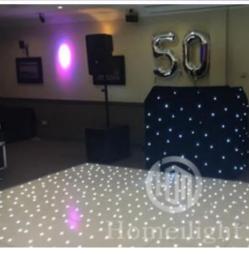

## 60\*60cm LED Portable Starlit Dance Floor for evry event wedding party decoration

Products Name 60\*60cm LED Portable Starlit Dance Floor for evry event

wedding party decoration

Model Number HM-LF01

Power consumption 5W

Led Qty 16/32piece R/G/B/W/A leds

Application disco, bar,stage,wedding,club.

Maximum power 5W

Brightness high brightness

Channel 1CH(twinkling effect,speed adjusted by remote)

Panel material Acrylic

Effect strobe, speed can by adjusted

Control mode Remote

Protection lever IP55

Program 12kinds effect for the led dance floor

Size 60\*60\*3cm/60\*120\*3cm