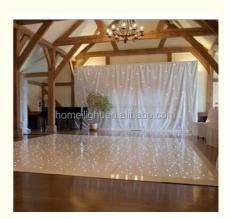

## 60\*60cm LED Portable Starlit Dance Floor for evry event wedding party decoration

Products Name 60\*60cm LED Portable Starlit Dance Floor for evry event

wedding party decoration

Model Number HM-LF01

Power consumption 5W

Led Qty 16/32piece R/G/B/W/A leds

Application disco, bar,stage,wedding,club.

Maximum power 5W

Brightness high brightness

Channel 1CH(twinkling effect,speed adjusted by remote)

Panel material Acrylic

Effect strobe, speed can by adjusted

Control mode Remote

Protection lever IP55

Program 12kinds effect for the led dance floor

Size 60\*60\*3cm/60\*120\*3cm