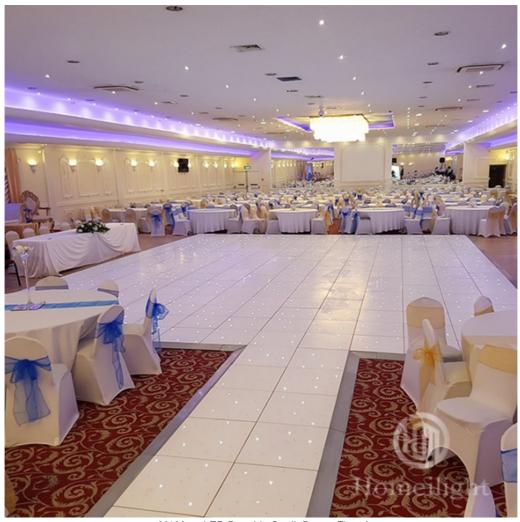

## 60\*60cm LED Portable Starlit Dance Floor for evry event wedding party decoration

Products Name 60\*60cm LED Portable Starlit Dance Floor for evry event

wedding party decoration

Model Number HM-LF01

Power consumption 5W

Led Qty 16/32piece R/G/B/W/A leds

Application disco, bar,stage,wedding,club.

Maximum power 5W

Brightness high brightness

Channel 1CH(twinkling effect,speed adjusted by remote)

Panel material Acrylic

Effect strobe, speed can by adjusted

Control mode Remote

Protection lever IP55

Program 12kinds effect for the led dance floor

Size 60\*60\*3cm/60\*120\*3cm