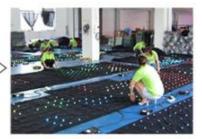

## 60\*60cm LED Portable Starlit Dance Floor for evry event wedding party decoration

Products Name 60\*60cm LED Portable Starlit Dance Floor for evry event

wedding party decoration

Model Number HM-LF01

Power consumption 5W

Led Qty 16/32piece R/G/B/W/A leds

Application disco, bar,stage,wedding,club.

Maximum power 5W

Brightness high brightness

Channel 1CH(twinkling effect,speed adjusted by remote)

Panel material Acrylic

Effect strobe, speed can by adjusted

Control mode Remote

Protection lever IP55

Program 12kinds effect for the led dance floor

Size 60\*60\*3cm/60\*120\*3cm