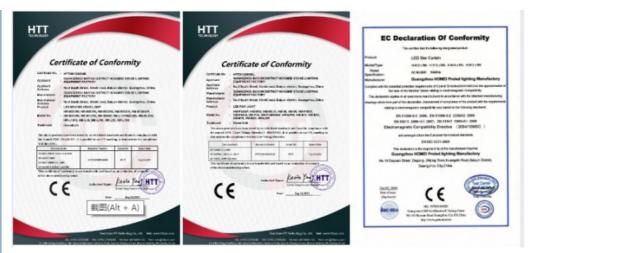

## Certifications

| <page-header><text><text><text><text><text><text><text><text><text><text><text><text><text></text></text></text></text></text></text></text></text></text></text></text></text></text></page-header> |
|------------------------------------------------------------------------------------------------------------------------------------------------------------------------------------------------------|
|------------------------------------------------------------------------------------------------------------------------------------------------------------------------------------------------------|

#### 3. Q: What's your certificates?

A: EMC,SGS,ROHS, and CE certificates passed.