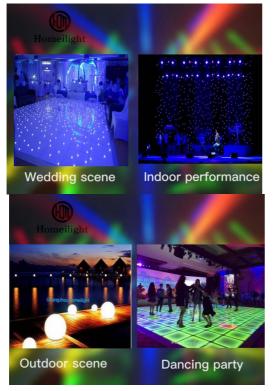

Our main products:LED Dance Floor, LED Star Curtain, RGB Vision Curtain, Moving Head Beam, LED Wall Washer,LED Par Light,Spider Light,DMX Controller and so on.

Our products are used in different situations: outdoor scene,dancing party,wedding scene,indoor performance and etc.