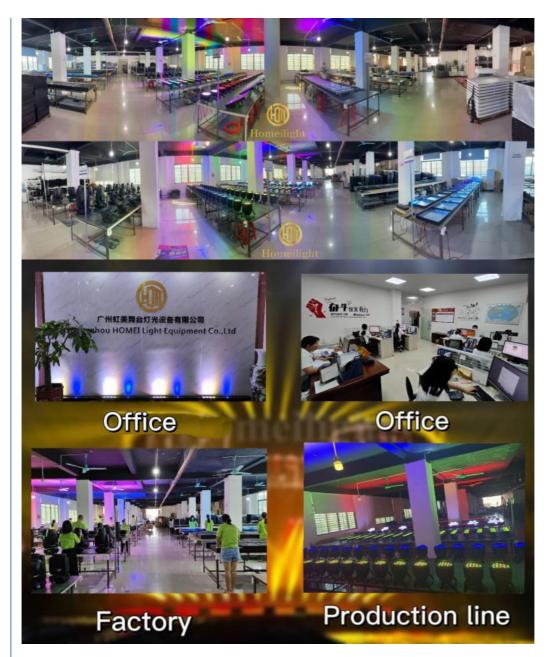

#### **Company Profile**

Established in **2008**, Guangzhou HOMEI LIGHT is a manufacturer and trader, specialized in research, development and the production of stage light, all of our products comply with international quality standards and are greatly appreciated in a variety of different markets throughout the world.

#### 2. Q: Where is your factory located? How can i visit there?

A: Our factory is located in Guangzhou City, Guangdong Province, China. About 30 minutes away from Guangzhou Baiyun Airport. All our clients, from home or abroad, are warmly welcome to visit us!