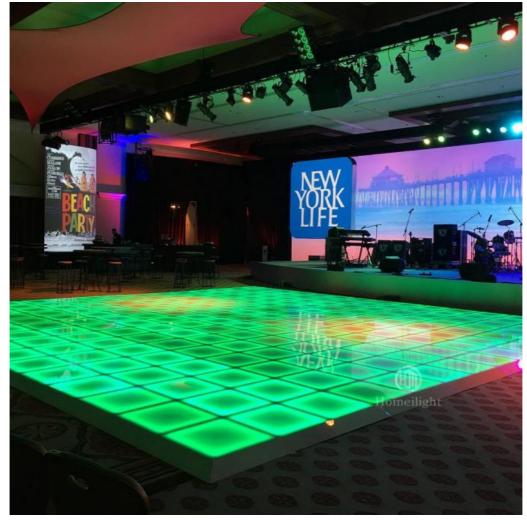

### More Images

Our Product Introduction

# DMX512 Control All On Control With Toughened Glass LED Dyeing Dance Floor For DJ Stage Show Bar Wedding