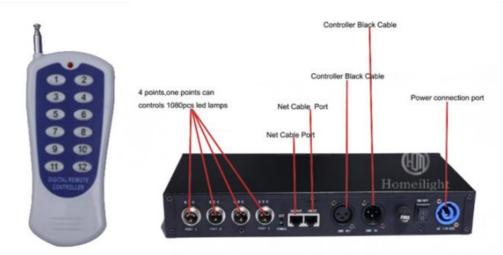

Controller with remote

Our controller function is: DMX512,SD card,All on,Automatic, Sound Control,PC Control,Remote Control,Can be Reprogrammed.

Which size is suitable for you?

| Feet Size | Meter Size           | Quantity              | Dancer Quantity |
|-----------|----------------------|-----------------------|-----------------|
| 14*14ft   | 4x4m                 | 64pcs                 | 45-55dancers    |
| 16*16ft   | 5x5m                 | 100pcs                | 60-70dancers    |
| 20*20ft   | бхбт                 | 144pcs                | 95-110dancers   |
| 24*24ft   | 7x7m                 | 196pcs                | 140-160dancers  |
| 26*26ft   | 8x8m 256pcs 165-190d |                       | 165-190dancers  |
| 30*30ft   | 9x9m                 | 324pcs 225-250dancers |                 |