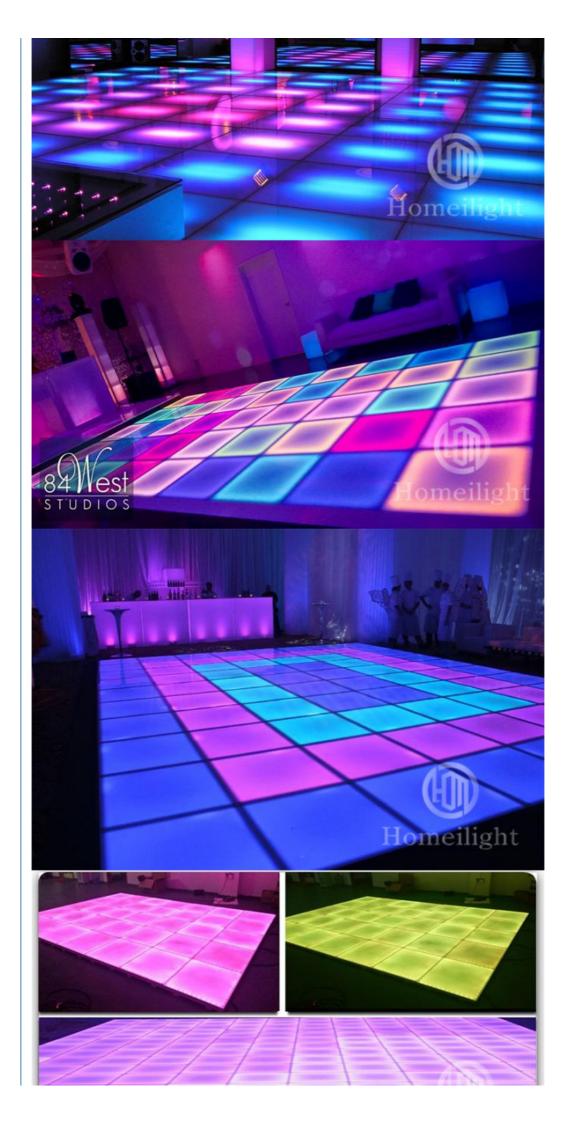

### More Images

Our Product Introduction

Dyeing dance floor panel

 Waterproof:
(1)durable
(2)safe
(3)no problem for water or juice pouring on the panel

2.Tempered Glass:(1)smooth surface,easy to clean(2)no easy to scratch