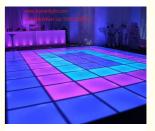

### More Images

Our Product Introduction

Dyeing dance floor panel

 Waterproof:
(1)durable
(2)safe
(3)no problem for water or juice pouring on the panel

2.Tempered Glass:(1)smooth surface,easy to clean(2)no easy to scratch