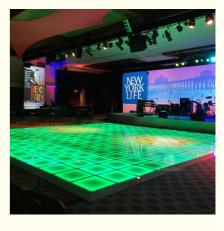

### More Images

Our Product Introduction

# DMX512 Control All On Control With Toughened Glass LED Dyeing Dance Floor For DJ Stage Show Bar Wedding