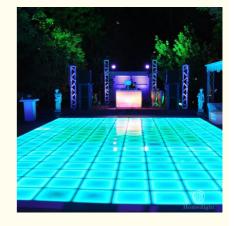

### More Images

Our Product Introduction

# DMX512 Control All On Control With Toughened Glass LED Dyeing Dance Floor For DJ Stage Show Bar Wedding