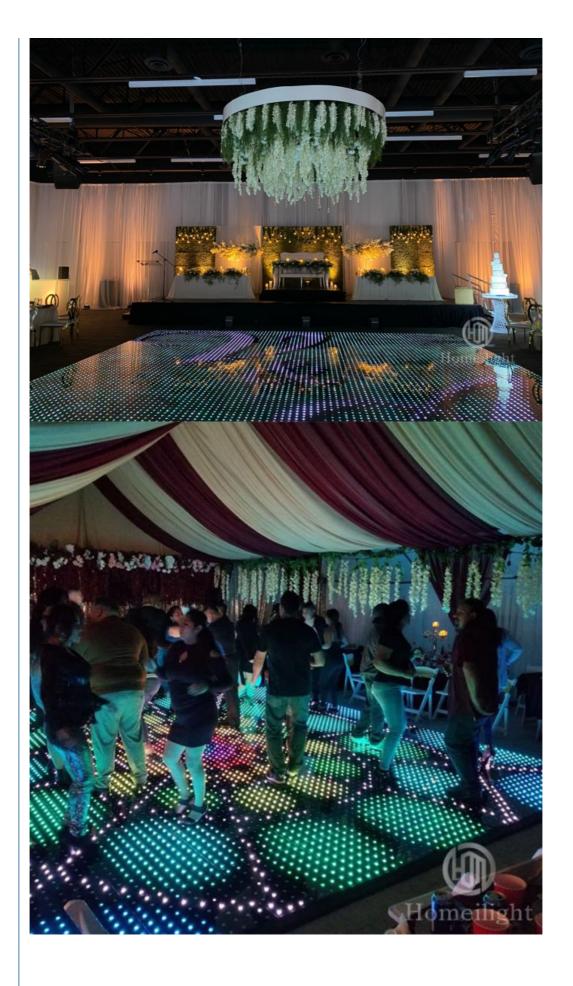

# More Images

**Products Description** 

Homei Disco Stage Lighting 8x8pcs RGB 3in1 LED Video Dance Panel Portable Digital Dance Floor For Wedding

Products Name

Homei Disco Stage Lighting 8x8pcs RGB 3in1 LED Video Dance Panel Portable Digital Dance Floor For Wedding

Base material high strength thick iron plate

Control mode DMX512, online control,automatix,SD card,sound

active, master-slave

Protection lever IP55

Viewing angle 120 degree
Size 60\*60\*6cm
Weight 14KG

Our video dance floor can show different videos,flash,words,starlit twinkling and color changed,It can also be programmed all kind of flash,words,patterns you like by our software with your computer.