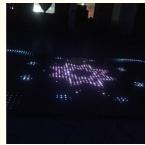

Base material high strength thick iron plate

Control mode DMX512, online control,automatix,SD card,sound

active, master-slave

Protection lever IP55

Viewing angle 120 degree
Size 60\*60\*6cm
Weight 14KG

Our video dance floor can show different videos,flash,words,starlit twinkling and color changed,It can also be programmed all kind of flash,words,patterns you like by our software with your computer.

Our controller function is:DMX512,SD card,All on,Automatic, Sound Control,PC Control,Remote Control,Can be Reprogrammed.