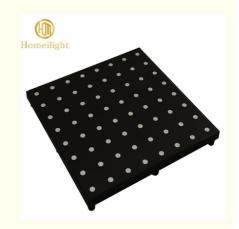

# More Images

**Products Description** 

Homei Disco Stage Lighting 8x8pcs RGB 3in1 LED Video Dance Panel Portable Digital Dance Floor For Wedding

Products Name

Homei Disco Stage Lighting 8x8pcs RGB 3in1 LED Video Dance Panel Portable Digital Dance Floor For Wedding

Model Number HM-LF08
Power consumption 20W

Led Qty 64pcs RGB 3in1 SMD 5050 leds Application disco, bar,stage,wedding,club.

Maximum power 20W

Brightness high brightness
Resolution 8\*8 pixlel

Panel material tempered glass

Base material high strength thick iron plate

Control mode DMX512, online control,automatix,SD card,sound

active, master-slave

Protection lever IP55

Viewing angle 120 degree
Size 60\*60\*6cm
Weight 14KG

Our video dance floor can show different videos,flash,words,starlit twinkling and color changed,It can also be programmed all kind of flash,words,patterns you like by our software with your computer.