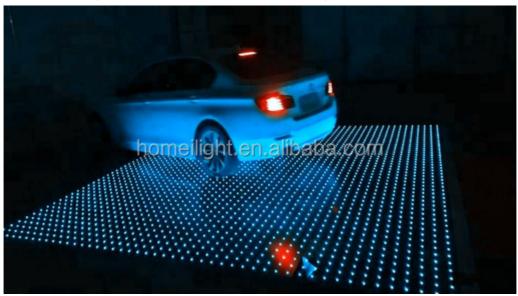

# More Images

**Products Description** 

Homei Disco Stage Lighting 8x8pcs RGB 3in1 LED Video Dance Panel Portable Digital Dance Floor For Wedding

Products Name

Homei Disco Stage Lighting 8x8pcs RGB 3in1 LED Video Dance Panel Portable Digital Dance Floor For Wedding

Base material high strength thick iron plate

Control mode DMX512, online control,automatix,SD card,sound

active, master-slave

Protection lever IP55

Viewing angle 120 degree
Size 60\*60\*6cm
Weight 14KG

Our video dance floor can show different videos,flash,words,starlit twinkling and color changed,It can also be programmed all kind of flash,words,patterns you like by our software with your computer.