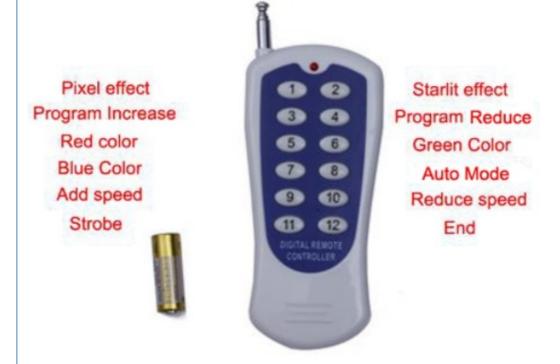

Our controller function is:DMX512,SD card,All on,Automatic, Sound Control,PC Control,Remote Control,Can be Reprogrammed.