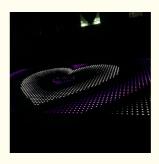

Base material high strength thick iron plate

Control mode DMX512, online control,automatix,SD card,sound

active, master-slave

Protection lever IP55

Viewing angle 120 degree
Size 60\*60\*6cm
Weight 14KG

Our video dance floor can show different videos,flash,words,starlit twinkling and color changed,It can also be programmed all kind of flash,words,patterns you like by our software with your computer.

Our controller function is:DMX512,SD card,All on,Automatic, Sound Control,PC Control,Remote Control,Can be Reprogrammed.