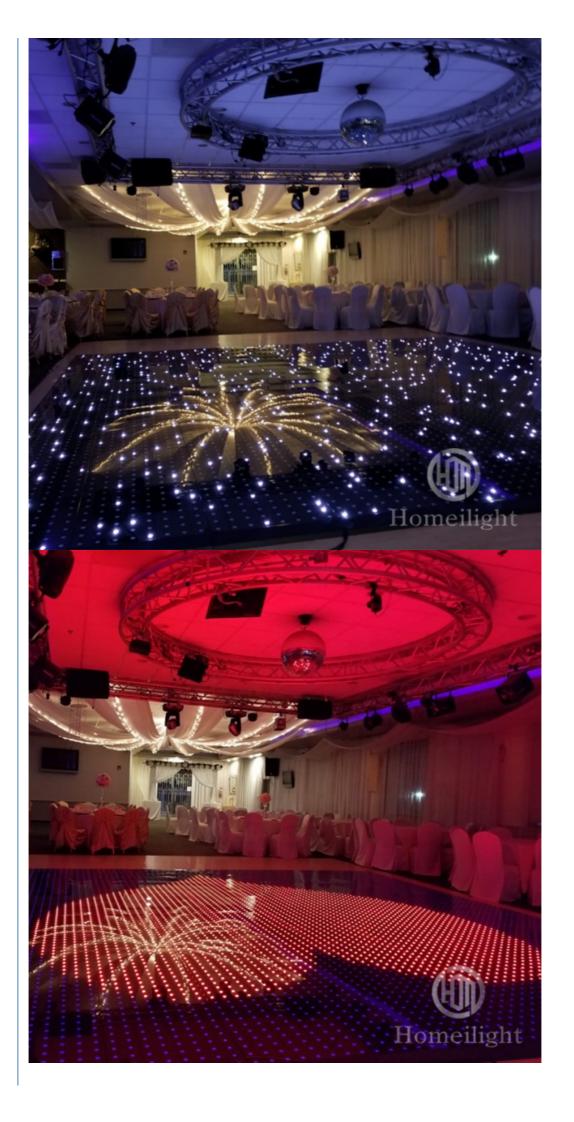

Base material high strength thick iron plate

Control mode DMX512, online control,automatix,SD card,sound

active, master-slave

Protection lever IP55

Viewing angle 120 degree
Size 60\*60\*6cm
Weight 14KG

Our video dance floor can show different videos,flash,words,starlit twinkling and color changed,It can also be programmed all kind of flash,words,patterns you like by our software with your computer.

Our controller function is:DMX512,SD card,All on,Automatic, Sound Control,PC Control,Remote Control,Can be Reprogrammed.