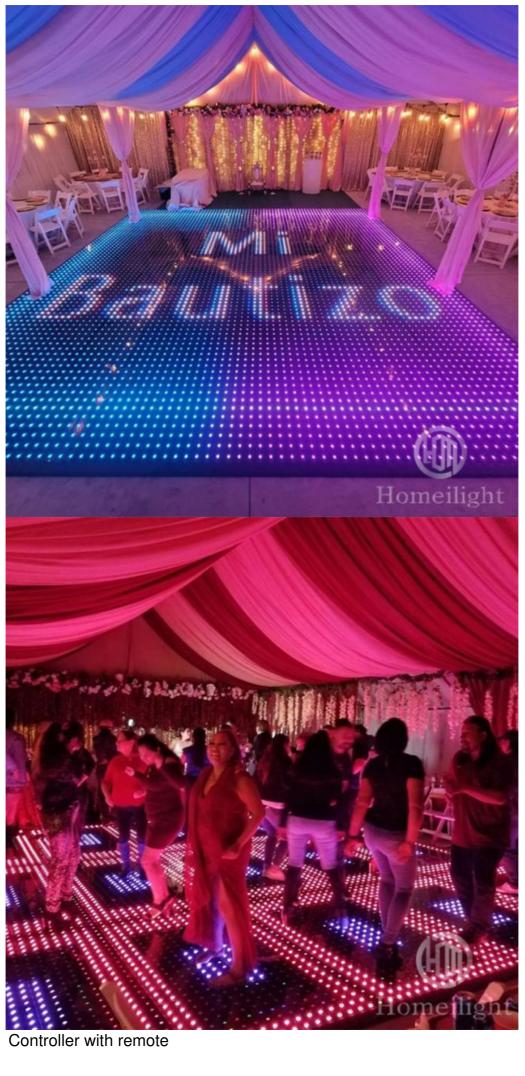

Base material high strength thick iron plate

Control mode DMX512, online control,automatix,SD card,sound

active, master-slave

Protection lever IP55

Viewing angle 120 degree
Size 60\*60\*6cm
Weight 14KG

Our video dance floor can show different videos,flash,words,starlit twinkling and color changed,It can also be programmed all kind of flash,words,patterns you like by our software with your computer.

Our controller function is:DMX512,SD card,All on,Automatic, Sound Control,PC Control,Remote Control,Can be Reprogrammed.