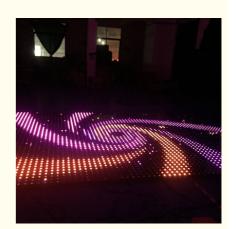

Base material high strength thick iron plate

Control mode DMX512, online control,automatix,SD card,sound

active, master-slave

Protection lever IP55

Viewing angle 120 degree
Size 60\*60\*6cm
Weight 14KG

Our video dance floor can show different videos,flash,words,starlit twinkling and color changed,It can also be programmed all kind of flash,words,patterns you like by our software with your computer.

Our controller function is:DMX512,SD card,All on,Automatic, Sound Control,PC Control,Remote Control,Can be Reprogrammed.