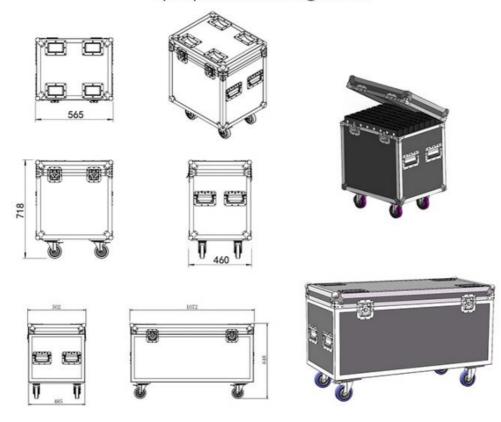

# **PACKING DEATILS**

# 8pcs panel in one flight case

# Product packaging

Packing Detail:1.Carton box(default) 2.Flight case (customer logo are avaliable)

Delivery Detail: Shipped in 3 - 15 days after payment.

Our Advantages