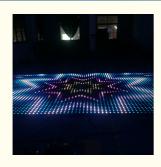

Base material high strength thick iron plate

Control mode DMX512, online control,automatix,SD card,sound

active, master-slave

Protection lever IP55

Viewing angle 120 degree
Size 60\*60\*6cm
Weight 14KG

Our video dance floor can show different videos,flash,words,starlit twinkling and color changed,It can also be programmed all kind of flash,words,patterns you like by our software with your computer.

Our controller function is:DMX512,SD card,All on,Automatic, Sound Control,PC Control,Remote Control,Can be Reprogrammed.