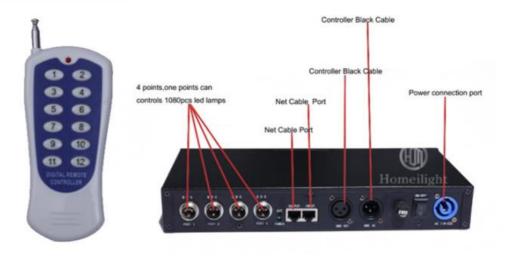

Our controller function is:DMX512,SD card,All on,Automatic, Sound Control,PC Control,Remote Control,Can be Reprogrammed.