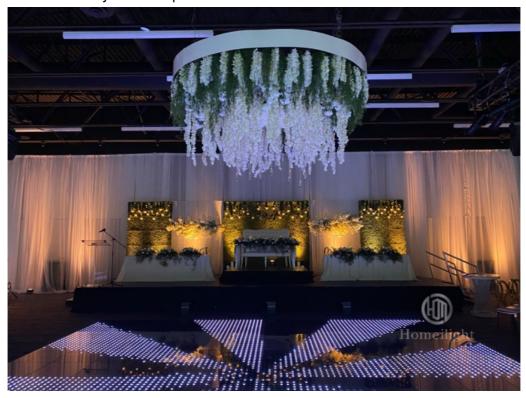

# More Images

**Products Description** 

Homei Disco Stage Lighting 8x8pcs RGB 3in1 LED Video Dance Panel Portable Digital Dance Floor For Wedding

Products Name

Homei Disco Stage Lighting 8x8pcs RGB 3in1 LED Video Dance Panel Portable Digital Dance Floor For Wedding

Base material high strength thick iron plate

Control mode DMX512, online control,automatix,SD card,sound

active, master-slave

Protection lever IP55

Viewing angle 120 degree
Size 60\*60\*6cm
Weight 14KG

Our video dance floor can show different videos,flash,words,starlit twinkling and color changed,It can also be programmed all kind of flash,words,patterns you like by our software with your computer.