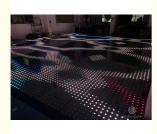

### **Product Description**

Professional RGB Quantity LED Dance Floor Panels Luminous Light LED Video Dance Floor In Wedding DJ

### **Product Paramenters**

Product name

Professional RGB Quantity LED Dance Floor Panels

Luminous Light LED Video Dance Floor In Wedding DJ

Emitting Color RGB 3 in 1

Application party, wedding,bar,club,dj,disco,

Size **60\*60\*6cm** 

Net weight 14KG

**Effects** 

Character

Starlit

Words

It can show different videos,flash,words,letters,number,patterns,starlit twinkling and color changed.It can also be programmed all kinds of flash,words,patterns you like by our software with your computer.