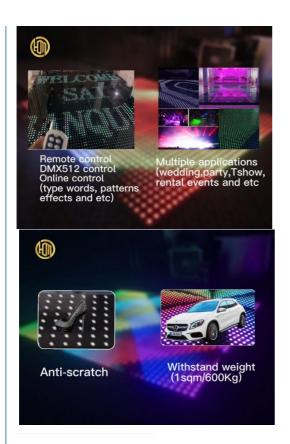

Warranty(Year) 1-Year

LED Light Source SMD5050 RGB 3 in 1

Maximum Power 20W

Resolution 8\*8Pixel

Pannel material Tempered glass

Control mode DMX512,Automatic,SD Card,Sound active,Master-

slave,Online control

Size **60\*60\*6cm** 

Net weight 14KG

**Effects** 

Character

Starlit

Words

It can show different videos,flash,words,letters,number,patterns,starlit twinkling and color changed.It can also be programmed all kinds of flash,words,patterns you like by our software with your computer.

Our main products:LED Dance Floor, LED Star Curtain, RGB Vision Curtain, Moving Head Beam, LED Wall Washer,LED Par Light,Spider Light,DMX Controller and so on.

Our products are used in different situations: outdoor scene,dancing party,wedding scene,indoor performance and etc.