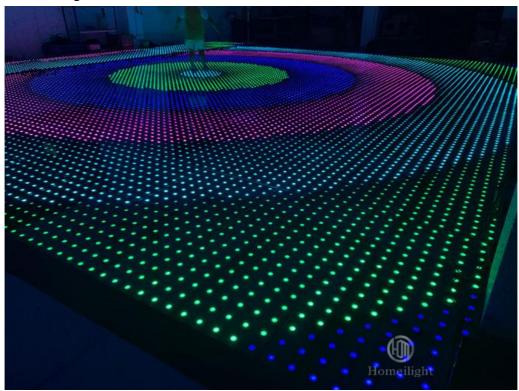

### **Product Description**

Professional RGB Quantity LED Dance Floor Panels Luminous Light LED Video Dance Floor In Wedding DJ

Size **60\*60\*6cm** 

Net weight 14KG

**Effects** 

Character

Starlit

Words

It can show different videos,flash,words,letters,number,patterns,starlit twinkling and color changed.It can also be programmed all kinds of flash,words,patterns you like by our software with your computer.