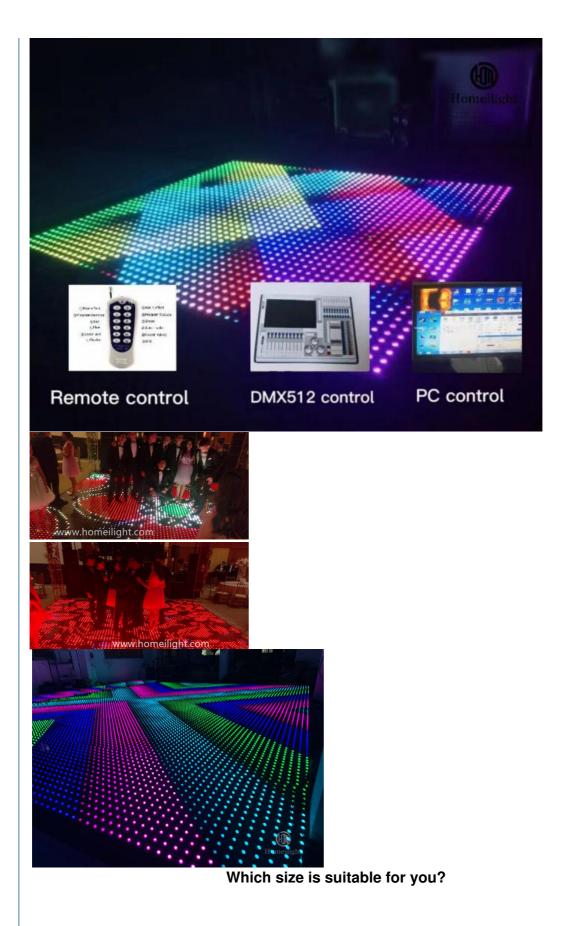

Warranty(Year) 1-Year

LED Light Source SMD5050 RGB 3 in 1

Maximum Power 20W

Resolution 8\*8Pixel

Pannel material Tempered glass

Control mode DMX512,Automatic,SD Card,Sound active,Master-

slave,Online control

Size **60\*60\*6cm** 

Net weight 14KG

**Effects** 

Character

Starlit

Words

It can show different videos,flash,words,letters,number,patterns,starlit twinkling and color changed.It can also be programmed all kinds of flash,words,patterns you like by our software with your computer.

| Feet Size | Meter Size | Quantity | Dancer Quantity |
|-----------|------------|----------|-----------------|
| 12*12ft   | 3.60*3.60m | 36pcs    | 35-45dancers    |
| 14*14ft   | 4.27*4.27m | 49pcs    | 45-55dancers    |
| 16*16ft   | 4.87*4.87m | 64pcs    | 60-70dancers    |
| 18*18ft   | 5.48*5.48m | 81pcs    | 75-90dancers    |
| 20*20ft   | 6.09*6.09m | 100pcs   | 95-110dancers   |
| 22*22ft   | 6.70*6.70m | 121pcs   | 115-135dancers  |
| 24*24ft   | 7.31*7.31m | 144pcs   | 140-160dancers  |
| 26*26ft   | 7.91*7.91m | 169pcs   | 165-190dancers  |
| 28*28ft   | 8.53*8.53m | 196pcs   | 200-225dancers  |
| 30*30ft   | 9.14*9.14m | 225pcs   | 230-260dancers  |