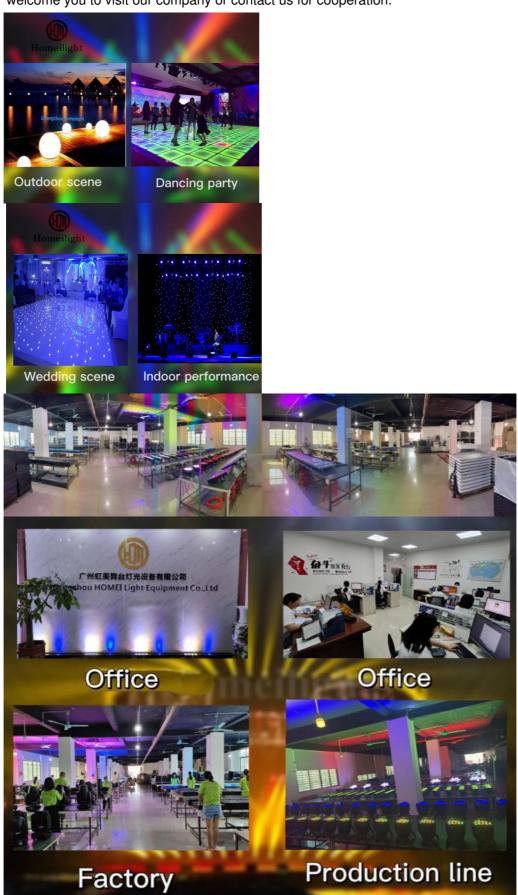

Our main products:LED Dance Floor, LED Star Curtain, RGB Vision Curtain, Moving Head Beam, LED Wall Washer,LED Par Light,Spider Light,DMX Controller and so on.

Our products are used in different situations: outdoor scene,dancing party,wedding scene,indoor performance and etc.

# Company Profile

Established in **2008**, Guangzhou HOMEI LIGHT is a manufacturer and trader, specialized in research, development and the production of stage light, all of our products comply with international quality standards and are greatly appreciated in a variety of different markets throughout the world.