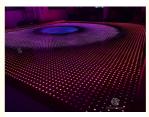

### **Product Description**

Professional RGB Quantity LED Dance Floor Panels Luminous Light LED Video Dance Floor In Wedding DJ

Size **60\*60\*6cm** 

Net weight 14KG

**Effects** 

Character

Starlit

Words

It can show different videos,flash,words,letters,number,patterns,starlit twinkling and color changed.It can also be programmed all kinds of flash,words,patterns you like by our software with your computer.