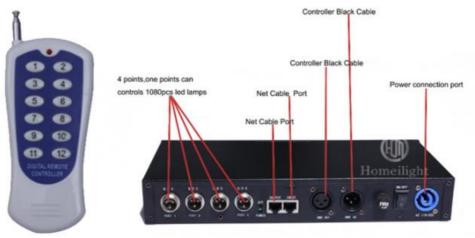

Warranty(Year) 1-Year

LED Light Source SMD5050 RGB 3 in 1

Maximum Power 20W

Resolution 8\*8Pixel

Pannel material Tempered glass

Control mode DMX512,Automatic,SD Card,Sound active,Master-

slave,Online control

Size **60\*60\*6cm** 

Net weight 14KG

**Effects** 

Character

Starlit

Words

It can show different videos,flash,words,letters,number,patterns,starlit twinkling and color changed.It can also be programmed all kinds of flash,words,patterns you like by our software with your computer.