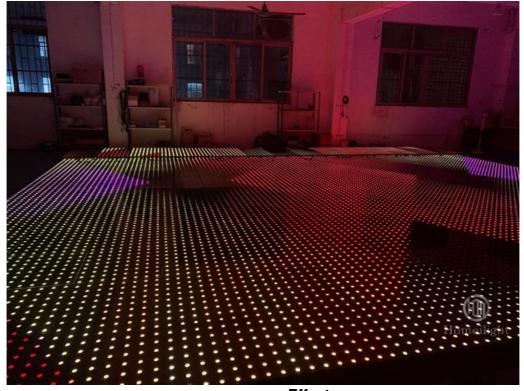

### **Product Description**

Professional RGB Quantity LED Dance Floor Panels Luminous Light LED Video Dance Floor In Wedding DJ

Size **60\*60\*6cm** 

Net weight 14KG

**Effects** 

Character

Starlit

Words

It can show different videos,flash,words,letters,number,patterns,starlit twinkling and color changed.It can also be programmed all kinds of flash,words,patterns you like by our software with your computer.