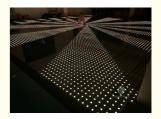

### **Product Description**

Professional RGB Quantity LED Dance Floor Panels Luminous Light LED Video Dance Floor In Wedding DJ

Size **60\*60\*6cm** 

Net weight 14KG

**Effects** 

Character

Starlit

Words

It can show different videos,flash,words,letters,number,patterns,starlit twinkling and color changed.It can also be programmed all kinds of flash,words,patterns you like by our software with your computer.