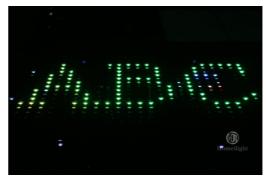

Size **60\*60\*6cm** 

Net weight 14KG

**Effects** 

Character

Starlit

Words

It can show different videos,flash,words,letters,number,patterns,starlit twinkling and color changed.It can also be programmed all kinds of flash,words,patterns you like by our software with your computer.