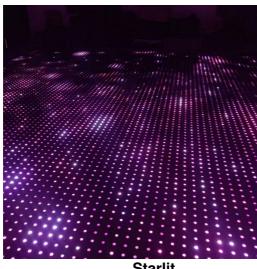

Size **60\*60\*6cm** 

Net weight 14KG

**Effects** 

Character

Starlit

Words

It can show different videos,flash,words,letters,number,patterns,starlit twinkling and color changed.It can also be programmed all kinds of flash,words,patterns you like by our software with your computer.