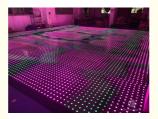

### **Product Description**

Professional RGB Quantity LED Dance Floor Panels Luminous Light LED Video Dance Floor In Wedding DJ

### **Product Paramenters**

Product name

Professional RGB Quantity LED Dance Floor Panels

Luminous Light LED Video Dance Floor In Wedding DJ

Emitting Color RGB 3 in 1

Application party, wedding,bar,club,dj,disco,

Size **60\*60\*6cm** 

Net weight 14KG

**Effects** 

Character

Starlit

Words

It can show different videos,flash,words,letters,number,patterns,starlit twinkling and color changed.It can also be programmed all kinds of flash,words,patterns you like by our software with your computer.