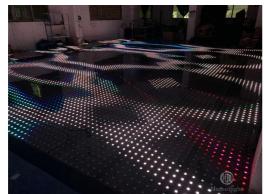

### **Product Description**

Professional RGB Quantity LED Dance Floor Panels Luminous Light LED Video Dance Floor In Wedding DJ

### **Product Paramenters**

Product name

Professional RGB Quantity LED Dance Floor Panels

Luminous Light LED Video Dance Floor In Wedding DJ

Emitting Color RGB 3 in 1

Application party, wedding,bar,club,dj,disco,