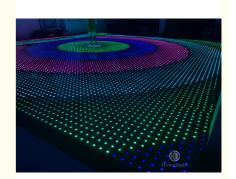

### **Product Description**

Professional RGB Quantity LED Dance Floor Panels Luminous Light LED Video Dance Floor In Wedding DJ

### **Product Paramenters**

Product name

Professional RGB Quantity LED Dance Floor Panels

Luminous Light LED Video Dance Floor In Wedding DJ

Emitting Color RGB 3 in 1

Application party, wedding,bar,club,dj,disco,

Size **60\*60\*6cm** 

Net weight 14KG

**Effects** 

Character

Starlit

Words

It can show different videos,flash,words,letters,number,patterns,starlit twinkling and color changed.It can also be programmed all kinds of flash,words,patterns you like by our software with your computer.