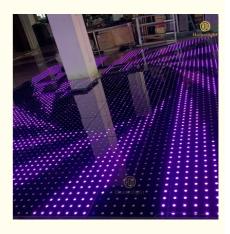

### **Product Description**

Professional RGB Quantity LED Dance Floor Panels Luminous Light LED Video Dance Floor In Wedding DJ

### **Product Paramenters**

Product name

Professional RGB Quantity LED Dance Floor Panels

Luminous Light LED Video Dance Floor In Wedding DJ

Emitting Color RGB 3 in 1

Application party, wedding,bar,club,dj,disco,

Size **60\*60\*6cm** 

Net weight 14KG

**Effects** 

Character

Starlit

Words

It can show different videos,flash,words,letters,number,patterns,starlit twinkling and color changed.It can also be programmed all kinds of flash,words,patterns you like by our software with your computer.