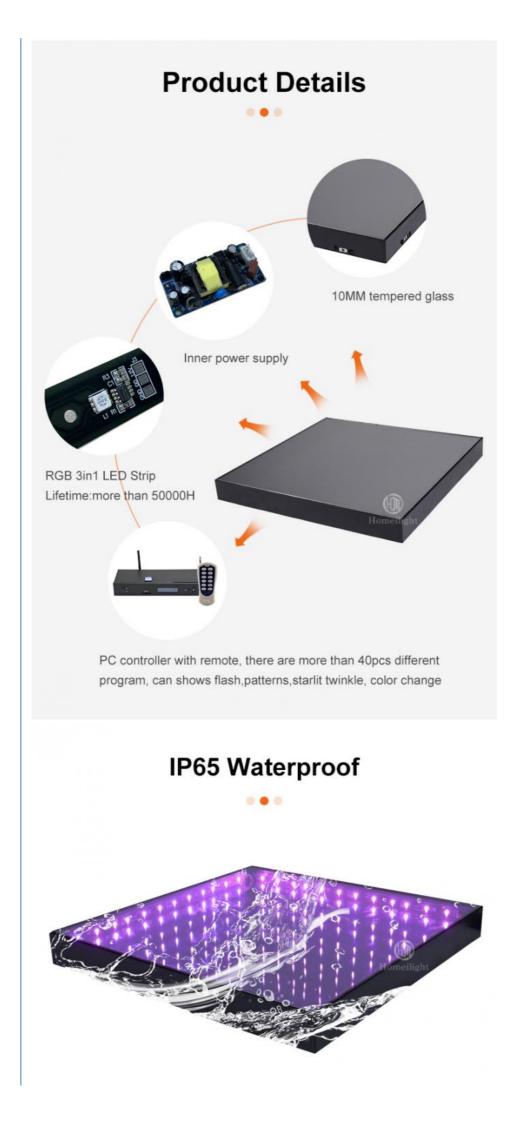

#### More Images

Our Product Introduction

# Products Description

| Products Name     | 50X50cm Portable Mirror 3D Infinity Illusion LED Twinkle Dance Floor |
|-------------------|----------------------------------------------------------------------|
| Model Number      | HM-LF05                                                              |
| Power consumption | 20W                                                                  |
| Led Qty           | 48/96pcs RGB 3in1 SMD 5050 leds                                      |
| Application       | disco, bar,stage,wedding,club.                                       |
| Maximum power     | 20W                                                                  |
| Brightness        | high brightness                                                      |
| Program           | 30pcs, you can put 80pcs different you want                          |
| Panel material    | tempered glass                                                       |
| Base material     | high strength thick iron plate                                       |
| Control mode      | DMX512, online control,automatix,SD card,sound active,master-slave   |
| Protection lever  | IP55                                                                 |
| Channel           | 8CH                                                                  |
| Size              | 50*50*7cm/100*100*6cm                                                |
| Weight            | 8.5/40KG                                                             |