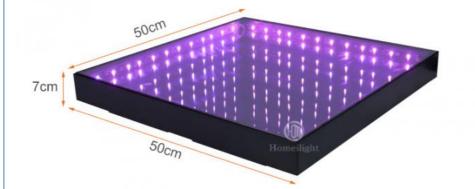

# Products Description

| Products Name     | 50X50cm Portable Mirror 3D Infinity Illusion LED Twinkle Dance Floor |
|-------------------|----------------------------------------------------------------------|
| Model Number      | HM-LF05                                                              |
| Power consumption | 20W                                                                  |
| Led Qty           | 48/96pcs RGB 3in1 SMD 5050 leds                                      |
| Application       | disco, bar,stage,wedding,club.                                       |
| Maximum power     | 20W                                                                  |
| Brightness        | high brightness                                                      |
| Program           | 30pcs, you can put 80pcs different you want                          |
| Panel material    | tempered glass                                                       |
| Base material     | high strength thick iron plate                                       |
| Control mode      | DMX512, online control,automatix,SD card,sound active,master-slave   |
| Protection lever  | IP55                                                                 |
| Channel           | 8CH                                                                  |
| Size              | 50*50*7cm/100*100*6cm                                                |
| Weight            | 8.5/40KG                                                             |