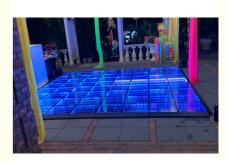

gin:
- Brand Name:
- Certification:
- Model Number:
- Minimum Order Quantity:
- Packaging Details: Carton/Flight Case
- Delivery Time:
- Payment Terms:
- Supply Ability:

Homei CE,SGS,TUV,Rohs

Western Union, T/T,PayPal

2000 pieces per week

Guangdong, China

- HM-LF05
- 2 pieces
- 7 working days



### **Product Specification**

- Color Temperature(CCT): 5600K, Cool White
- Lamp Luminous 120, 100 Efficiency(Im/w):
- Color Rendering Index(Ra): 90
- Support Dimmer:
- Lighting Solutions Service: Project Installation

Yes

50000

8.5

7950

90

- Lifespan (hours):
- 50000 • Working Time (hours):
- Product Weight kg :
- **Projection Lights** • Type:
- AC90-240V, 50-60Hz Input Voltage(V):
- Lamp Luminous Flux(Im):
- CRI (Ra>):
- Working Temperature(°C): -22 85
- Working Lifetime(Hour): 50000



#### More Images



Our Product Introduction

# 50X50cm Portable Mirror 3D Infinity Illusion LED Twinkle Dance Floor

# Products Description

| Products Name     | 50X50cm Portable Mirror 3D Infinity Illusion LED Twinkle Dance Floor |
|-------------------|----------------------------------------------------------------------|
| Model Number      | HM-LF05                                                              |
| Power consumption | 20W                                                                  |
| Led Qty           | 48/96pcs RGB 3in1 SMD 5050 leds                                      |
| Application       | disco, bar,stage,wedding,club.                                       |
| Maximum power     | 20W                                                                  |
| Bri