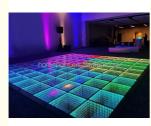

Certification:
- Model Number:
- Minimum Order Quantity:
- Packaging Details: Carton/Flight Case
- Delivery Time:
- Payment Terms:
- Supply Ability:

Homei CE,SGS,TUV,Rohs

Western Union, T/T,PayPal

2000 pieces per week

Guangdong, China

- HM-LF05
- 2 pieces
- 7 working days



### **Product Specification**

- Color Temperature(CCT): 5600K, Cool White
- Lamp Luminous 120, 100 Efficiency(Im/w):
- Color Rendering Index(Ra): 90
- Support Dimmer:
- Lighting Solutions Service: Project Installation

Yes

50000

8.5

7950

90

- Lifespan (hours):
- 50000 • Working Time (hours):
- Product Weight kg :
- **Projection Lights** • Type:
- AC90-240V, 50-60Hz Input Voltage(V):
- Lamp Luminous Flux(Im):
- CRI (Ra>):
- Working Temperature(°C): -22 85
- Working Lifetime(Hour): 50000



#### More Images



Our Product Introduction

# 50X50cm Portable Mirror 3D Infinity Illusion LED Twinkle Dance Floor

# Products Description

| Products Name     | 50X50cm Portable Mirror 3D Infinity Illusion LED Twinkle Dance Floor |
|-------------------|----------------------------------------------------------------------|
| Model Number      | HM-LF05                                                              |
| Power consumption | 20W                                                                  |
| Led Qty           | 48/96pcs RGB 3in1 SMD 5050 leds                                      |
| Application       | disco, bar,stage,wedding,club.                                       |
| Maximum power     | 20W                                                                  |
| Brightness        | hig