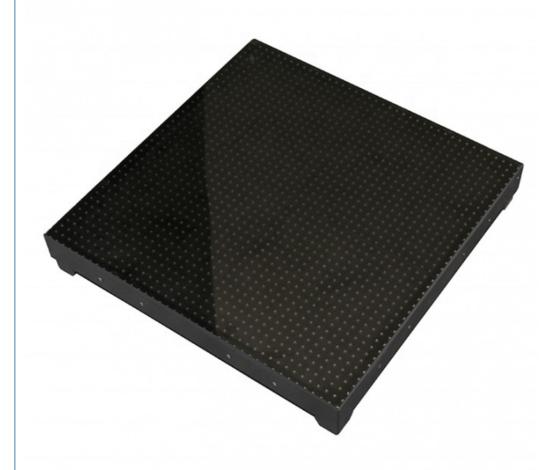

HM-LF11 Model Number

52W Power consumption

Led Qty 1600pcs SMD5050 RGB 3in1 leds

Application disco, bar, stage, wedding, club.

600KG/SQM Withstand weight

Brightness high brightness

Resolution 640\*640 pixlel

40Panel material tempered glass

Base material high strength thick iron plate

Control LED flash computer control system

Protection lever IP65

Viewing angle 110 degree

Size 50\*50\*7.2cm

Weight 12.5KG

Normal is P12.5mm,we also have P3.91,P7.75.