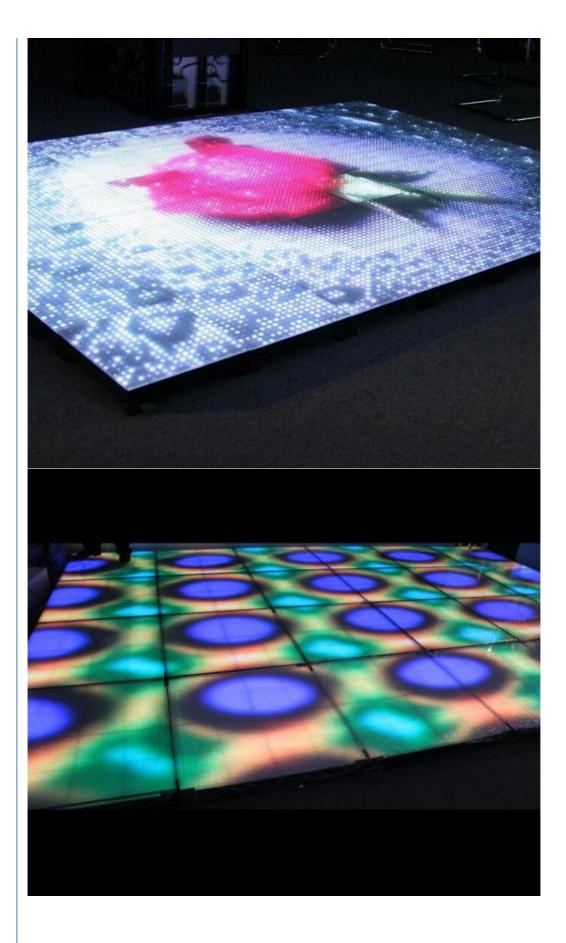

## More Images

**Products Description** 

P7.75mm LED Screen Video Dance Floor For Stage Wedding Party Catwalk shows Bar Disco DJ

P7.75mm LED Screen Video Dance Floor For Stage Wedding Party Catwalk shows Bar Disco DJ Products Name

HM-LF11 Model Number

52W Power consumption

Led Qty 1600pcs SMD5050 RGB 3in1 leds

Application disco, bar, stage, wedding, club.

600KG/SQM Withstand weight

Brightness high brightness

Resolution 640\*640 pixlel

40Panel material tempered glass

Base material high strength thick iron plate

Control LED flash computer control system

Protection lever IP65

Viewing angle 110 degree

Size 50\*50\*7.2cm

Weight 12.5KG

Normal is P12.5mm,we also have P3.91,P7.75.