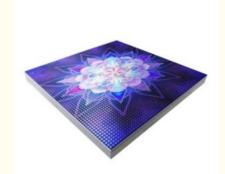

## More Images

**Products Description** 

P7.75mm LED Screen Video Dance Floor For Stage Wedding Party Catwalk shows Bar Disco DJ

P7.75mm LED Screen Video Dance Floor For Stage Wedding Party Catwalk shows Bar Disco DJ Products Name

HM-LF11 Model Number

52W Power consumption

Led Qty 1600pcs SMD5050 RGB 3in1 leds

Application disco, bar, stage, wedding, club.

600KG/SQM Withstand weight

Brightness high brightness

Resolution 640\*640 pixlel

40Panel material tempered glass

Base material high strength thick iron plate

Control LED flash computer control system

Protection lever IP65

Viewing angle 110 degree

Size 50\*50\*7.2cm

Weight 12.5KG

Normal is P12.5mm,we also have P3.91,P7.75.