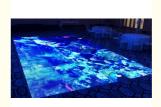

## More Images

**Products Description** 

P7.75mm LED Screen Video Dance Floor For Stage Wedding Party Catwalk shows Bar Disco DJ

P7.75mm LED Screen Video Dance Floor For Stage Wedding Party Catwalk shows Bar Disco DJ Products Name

HM-LF11 Model Number

52W Power consumption

Led Qty 1600pcs SMD5050 RGB 3in1 leds

Application disco, bar, stage, wedding, club.

600KG/SQM Withstand weight

Brightness high brightness

Resolution 640\*640 pixlel