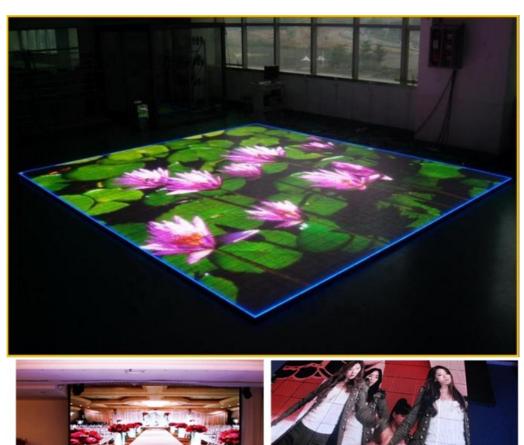

## More Images

**Products Description** 

P7.75mm LED Screen Video Dance Floor For Stage Wedding Party Catwalk shows Bar Disco DJ

P7.75mm LED Screen Video Dance Floor For Stage Wedding Party Catwalk shows Bar Disco DJ Products Name

HM-LF11 Model Number

52W Power consumption

Led Qty 1600pcs SMD5050 RGB 3in1 leds

Application disco, bar, stage, wedding, club.

600KG/SQM Withstand weight

Brightness high brightness

Resolution 640\*640 pixlel

40Panel material tempered glass

Base material high strength thick iron plate

Control LED flash computer control system

Protection lever IP65

Viewing angle 110 degree

Size 50\*50\*7.2cm

Weight 12.5KG

Normal is P12.5mm,we also have P3.91,P7.75.