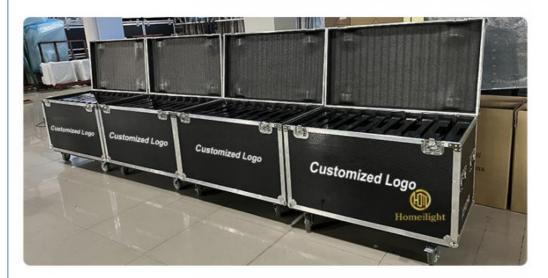

-25 - 45 • Working Lifetime(Hour):



## More Images











**Products Description** 

P7.75mm LED Screen Video Dance Floor For Stage Wedding Party Catwalk shows Bar Disco DJ



P7.75mm LED Screen Video Dance Floor For Stage Wedding Party Catwalk shows Bar Disco DJ Products Name

HM-LF11 Model Number

52W Power consumption

Led Qty 1600pcs SMD5050 RGB 3in1 leds

Application disco, bar, stage, wedding, club.

600KG/SQM Withstand weight

Brightness high brightness

Resolution 640\*640 pixlel

40Panel material tempered glass

Base material high strength thick iron plate

Control LED flash computer control system

Protection lever IP65

Viewing angle 110 degree

Size 50\*50\*7.2cm

Weight 12.5KG

Normal is P12.5mm,we also have P3.91,P7.75.













# **PRODUCT PACKING**







Carton



# Flight Case

## 10 Panels

In one case

# **12MM**

Thinkness strong board

# **Football Pattern**

Is not easy to scratch

## 6inch

Silent big wheel

**MAKE LOGO FOR FREE** 

**Recommend Products** 

Company Profile





# PICTURES OF THE FACTORY





Company

Office





Office

**Factory** 





**Product Sample** 

**Product Sample** 

# OUR TEAM



# **PRODUCTION FIOW**







Welding

Wiring

Sewing







Installation



Inwtaii lamo bead



Debugging 2



**Packaging** 



Finishde peodict

## Product packaging

Packing Detail:1.Carton box(default) 2.Flight case (customer logo are avaliable)

Delivery Detail: Shipped in 3 - 15 days after payment.



## **FAQ**

## 1. Q: Are you a factory or trading company?

A: We are a factory.

## 2. Q: Where is your factory located? How can