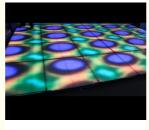

## More Images

**Products Description** 

P7.75mm LED Screen Video Dance Floor For Stage Wedding Party Catwalk shows Bar Disco DJ

P7.75mm LED Screen Video Dance Floor For Stage Wedding Party Catwalk shows Bar Disco DJ Products Name

HM-LF11 Model Number

52W Power consumption

Led Qty 1600pcs SMD5050 RGB 3in1 leds

Application disco, bar, stage, wedding, club.

600KG/SQM Withstand weight

Brightness high brightness

Resolution 640\*640 pixlel

40Panel material tempered glass

Base material high strength thick iron plate

Control LED flash computer control system

Protection lever IP65

Viewing angle 110 degree

Size 50\*50\*7.2cm

Weight 12.5KG

Normal is P12.5mm,we also have P3.91,P7.75.