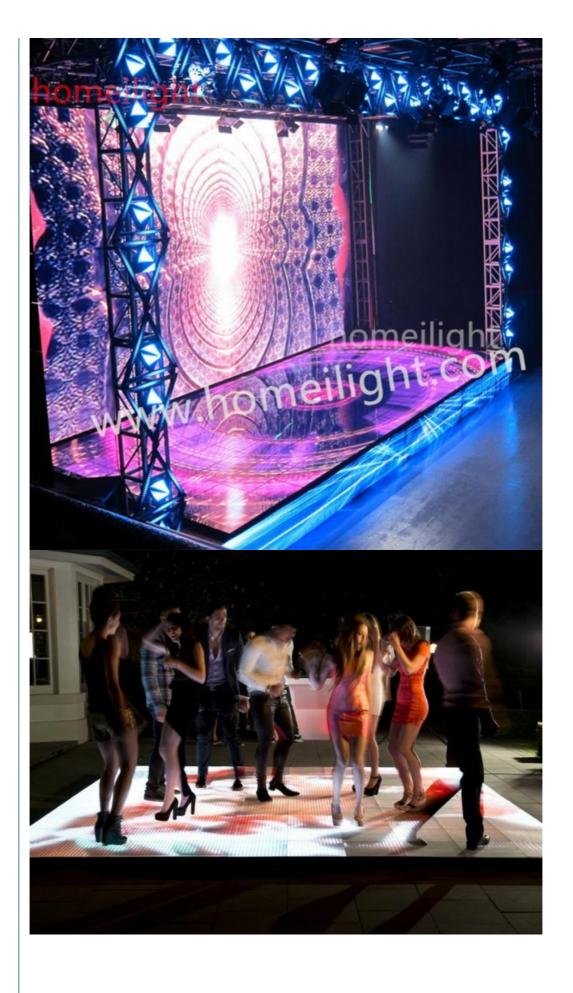

## More Images

**Products Description** 

P7.75mm LED Screen Video Dance Floor For Stage Wedding Party Catwalk shows Bar Disco DJ

P7.75mm LED Screen Video Dance Floor For Stage Wedding Party Catwalk shows Bar Disco DJ Products Name

HM-LF11 Model Number

52W Power consumption

Led Qty 1600pcs SMD5050 RGB 3in1 leds

Application disco, bar, stage, wedding, club.

600KG/SQM Withstand weight

Brightness high brightness

Resolution 640\*640 pixlel

40Panel material tempered glass

Base material high strength thick iron plate

Control LED flash computer control system

Protection lever IP65

Viewing angle 110 degree

Size 50\*50\*7.2cm

Weight 12.5KG

Normal is P12.5mm,we also have P3.91,P7.75.