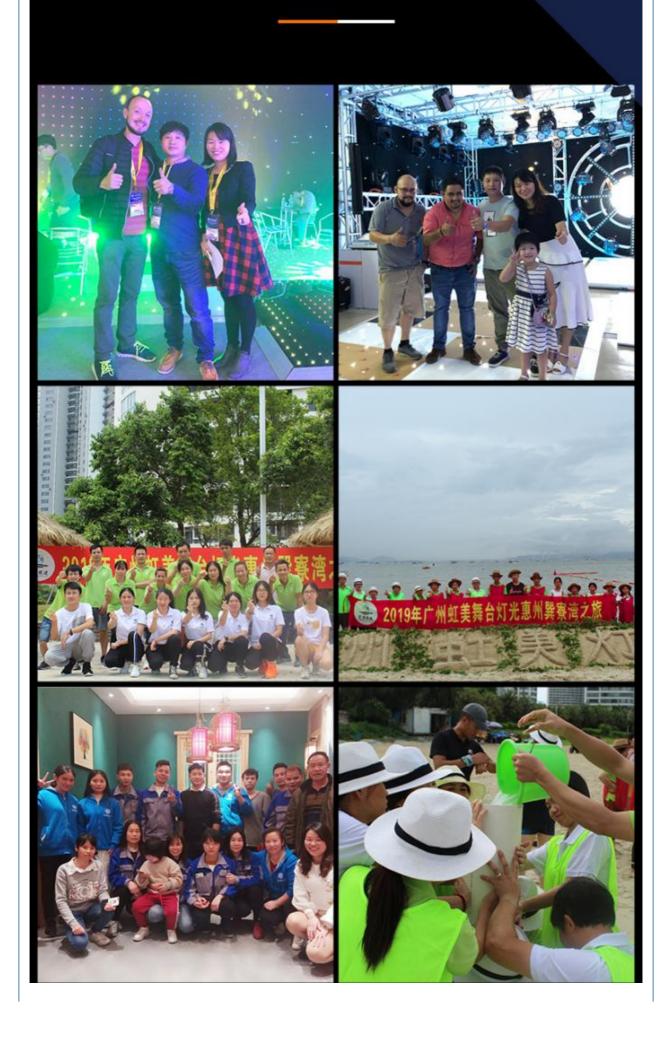

in1 leds

Application disco, bar, stage, wedding, club.

600KG/SQM Withstand weight

Brightness high brightness

Resolution 640\*640 pixlel

40Panel material tempered glass

Base material high strength thick iron plate

Control LED flash computer control system

Protection lever IP65

Viewing angle 110 degree

Size 50\*50\*7.2cm

Weight 12.5KG

Normal is P12.5mm,we also have P3.91,P7.75.













# **PRODUCT PACKING**







Carton



# Flight Case

## 10 Panels

In one case

# **12MM**

Thinkness strong board

# **Football Pattern**

Is not easy to scratch

## 6inch

Silent big wheel

**MAKE LOGO FOR FREE** 

**Recommend Products** 

Company Profile





# PICTURES OF THE FACTORY





Company

Office





Office

**Factory** 





**Product Sample** 

**Product Sample** 

# OUR TEAM



# **PRODUCTION FIOW**







Welding

Wiring

Sewing







Installation



Inwtaii lamo bead



Debugging 2



**Packaging** 



Finishde peodict

## Product packaging

Packing Detail:1.Carton box(default) 2.Flight case (customer logo are avaliable)

Delivery Detail: Shipped in 3 - 15 days after payment.



## **FAQ**

## 1. Q: Are you a factory or trading company?

A: We are a factory.

## 2. Q: Where is your factory located? How can i visit there?

A: Our factory is located in Guangzhou City, Guangdong Province, China. About 30 minutes away from Guangzhou Baiyun Airport. All our clients, from home or abroad, are warmly welcome to visit us!

3. **Q: What's your certificates?** A: EMC,SGS,ROHS, and CE certificates passed.

## 4. Q: Can you help me to print our logo or company name on th