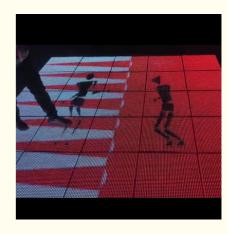

## More Images

**Products Description** 

P7.75mm LED Screen Video Dance Floor For Stage Wedding Party Catwalk shows Bar Disco DJ

P7.75mm LED Screen Video Dance Floor For Stage Wedding Party Catwalk shows Bar Disco DJ Products Name

HM-LF11 Model Number

52W Power consumption

Led Qty 1600pcs SMD5050 RGB 3in1 leds

Application disco, bar, stage, wedding, club.

600KG/SQM Withstand weight

Brightness high brightness

Resolution 640\*640 pixlel

40Panel material tempered glass

Base material high strength thick iron plate

Control LED flash computer control system

Protection lever IP65

Viewing angle 110 degree

Size 50\*50\*7.2cm

Weight 12.5KG

Normal is P12.5mm,we also have P3.91,P7.75.