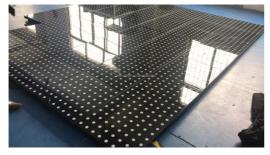

# **Products Description**

LED Starlit Twinkling Digital Potable Vision P7.5CM Remote RGB 3in1 Interactive Video LED Dance Floors For DJ Disco Party

#### RGB LED Video Digital Screen Dance Floor Stage lighted Panels for Disco Party Wedding Night Club Products Name HM-LF08 Model Number Power consumption 20W 64pcs RGB 3in1 SMD 5050 leds Led Qty Application disco, bar, stage, wedding, club. Maximum power 20W Brightness high brightness 8\*8 pixlel Resolution Panel material tempered glass Base material high strength thick iron plate DMX512, online control,automatix,SD card,sound Control mode active,master-slave IP55 Protection lever Viewing angle 120 degree Size 60\*60\*6cm Weight 14KG