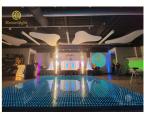

# More Images

# **Products Description**

LED Starlit Twinkling Digital Potable Vision P7.5CM Remote RGB 3in1 Interactive Video LED Dance Floors For DJ Disco Party