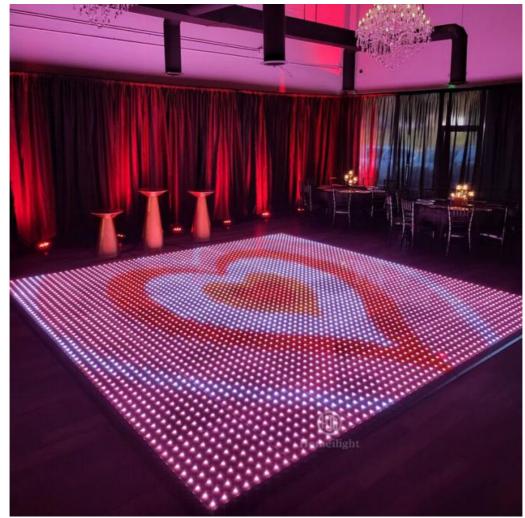

# More Images

# **Products Description**

LED Starlit Twinkling Digital Potable Vision P7.5CM Remote RGB 3in1 Interactive Video LED Dance Floors For DJ Disco Party

#### RGB LED Video Digital Screen Dance Floor Stage lighted Panels for Disco Party Wedding Night Club Products Name HM-LF08 Model Number Power consumption 20W 64pcs RGB 3in1 SMD 5050 leds Led Qty Application disco, bar, stage, wedding, club. Maximum power 20W Brightness high brightness 8\*8 pixlel Resolution Panel material tempered glass Base material high strength thick iron plate DMX512, online control,automatix,SD card,sound Control mode active,master-slave IP55 Protection lever Viewing angle 120 degree Size 60\*60\*6cm Weight 14KG