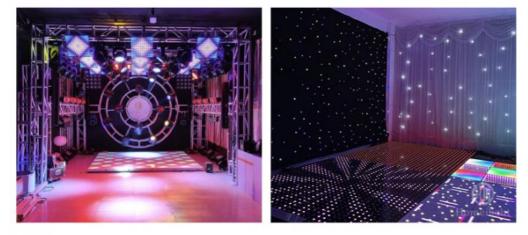

# More Images

# **Products Description**

LED Starlit Twinkling Digital Potable Vision P7.5CM Remote RGB 3in1 Interactive Video LED Dance Floors For DJ Disco Party

#### RGB LED Video Digital Screen Dance Floor Stage lighted Panels for Disco Party Wedding Night Club Products Name HM-LF08 Model Number Power consumption 20W 64pcs RGB 3in1 SMD 5050 leds Led Qty Application disco, bar, stage, wedding, club. Maximum power 20W Brightness high brightness 8\*8 pixlel Resolution Panel material tempered glass Base material high strength thick iron plate DMX512, online control,automatix,SD card,sound Control mode active,master-slave IP55 Protection lever Viewing angle 120 degree Size 60\*60\*6cm Weight 14KG