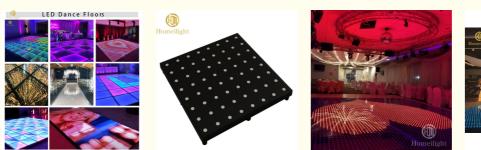

# More Images

#### RGB LED Video Digital Screen Dance Floor Stage lighted Panels for Disco Party Wedding Night Club Products Name HM-LF08 Model Number Power consumption 20W 64pcs RGB 3in1 SMD 5050 leds Led Qty Application disco, bar, stage, wedding, club. Maximum power 20W Brightness high brightness 8\*8 pixlel Resolution Panel material tempered glass Base material high strength thick iron plate DMX512, online control,automatix,SD card,sound Control mode active,master-slave IP55 Protection lever Viewing angle 120 degree Size 60\*60\*6cm Weight 14KG