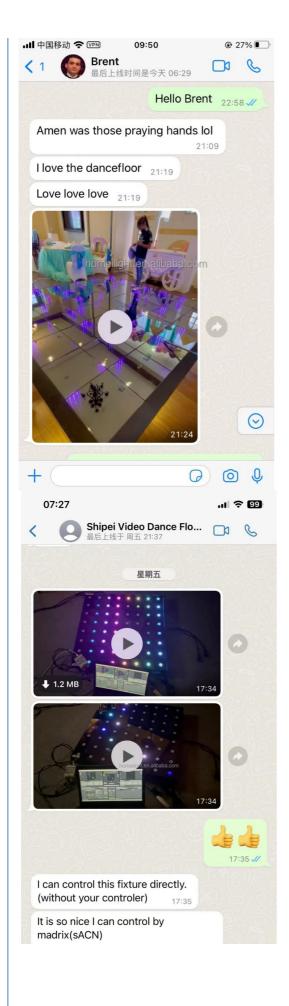

Client's feedback

## Controller with remote

Our controller function is:DMX512,SD card,All on,Automatic, Sound Control,PC Control,Remote Control,Can be Reprogrammed.

①Pixel effect
 ③Program increase
 ⑤Red
 ⑦Blue
 ④Speed add
 ⑪Strobe