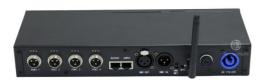

## Controller with remote

Our controller function is:DMX512,SD card,All on,Automatic, Sound Control,PC Control,Remote Control,Can be Reprogrammed.

①Pixel effect
 ③Program increase
 ⑤Red
 ⑦Blue
 ④Speed add
 ⑪Strobe

②starlit effect
④Program Reduce
⑥Green
⑧Auto mode
⑩Speed reduce
⑫End