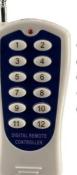

## Controller with remote

Our controller function is:DMX512,SD card,All on,Automatic, Sound Control,PC Control,Remote Control,Can be Reprogrammed.

①Pixel effect
 ③Program increase
 ⑤Red
 ⑦Blue
 ④Speed add
 ⑪Strobe

②starlit effect
④Program Reduce
⑥Green
⑧Auto mode
⑩Speed reduce
⑫End