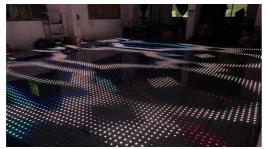

# **Products Description**

LED Starlit Twinkling Digital Potable Vision P7.5CM Remote RGB 3in1 Interactive Video LED Dance Floors For DJ Disco Party

#### RGB LED Video Digital Screen Dance Floor Stage lighted Panels for Disco Party Wedding Night Club Products Name HM-LF08 Model Number Power consumption 20W 64pcs RGB 3in1 SMD 5050 leds Led Qty Application disco, bar, stage, wedding, club. Maximum power 20W Brightness high brightness 8\*8 pixlel Resolution Panel material tempered glass Base material high strength thick iron plate DMX512, online control,automatix,SD card,sound Control mode active,master-slave IP55 Protection lever Viewing angle 120 degree Size 60\*60\*6cm Weight 14KG