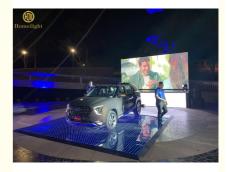

# More Images

# **Products Description**

LED Starlit Twinkling Digital Potable Vision P7.5CM Remote RGB 3in1 Interactive Video LED Dance Floors For DJ Disco Party