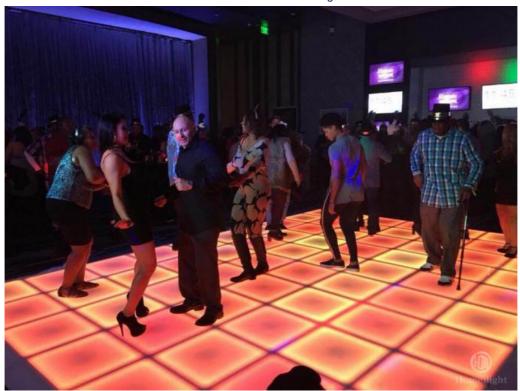

### **Using Scene**

Banquet, Wedding, Party, Stage, Show, Exhibition, Event, church, Bar, Night club...

Stage Bar Night Club

Product Line

# **Details Images**

T stage Dyeing dance floor for event dancing tiles RGB remote LED 3in1 church motor club lights high bright wedding

Voltage AC90-260V, 50-60Hz

Power 15W

Panel material tempered glass

Light source SMD 5050 RGB 3in 1