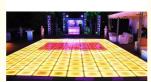

# RGB LED Stain Tile for Event Wedding Bar Night Club 50\*50\*7cm Dancing Mat **Stage Light**

### **Basic Information**

. Place of Origin: Guangdong, China

. Brand Name: Homei HM-LF06 Model Number: Minimum Order Quantity: 2 pieces

• Price: \$45.00/pieces 2-99 pieces

 Packaging Details: Flight case/Carton



## **Product Specification**

• Material: Tempered Glass

· Led Qty: 48pcs RGB 3in1 SMD

. Maximum Power: 20W

Control Mode: DMX512,master/slave,sound,auto,pc,sd

Card

8CH • Channel:

Tempered Glass Panel Material:

. Base Material: High Strength Thick Iron Plate

Withstand Weight: 600KG/square Meter

Size: 50\*50\*7cm Net Weight: 14KG Port: Guangzhou



# More Images









### **Product Description**

# **Details Images**

T stage Dyeing dance floor for event dancing tiles RGB remote LED 3in1 church motor club lights high bright wedding



Voltage AC90-260V, 50-60Hz

Power 15W

Panel material tempered glass

Light source SMD 5050 RGB 3in 1

Control mode DMX512, self-propelled, voice control, master-slave

Weight 10kg

Dimensions 50x50x7cm

DMX program 27CH

### **Using Scene**

Banquet, Wedding, Party, Stage, Show, Exhibition, Event, church, Bar, Night club...





Stage Bar Night Club











Product Line



# **PRODUCTION FIOW**







Welding

Wiring

Sewing









Debugging 1

Installation

Inwtaii lamo bead







Packaging



Finishde peodict

We can customized your own design for Air Box / Flight Case Each product becomes your unique and ex