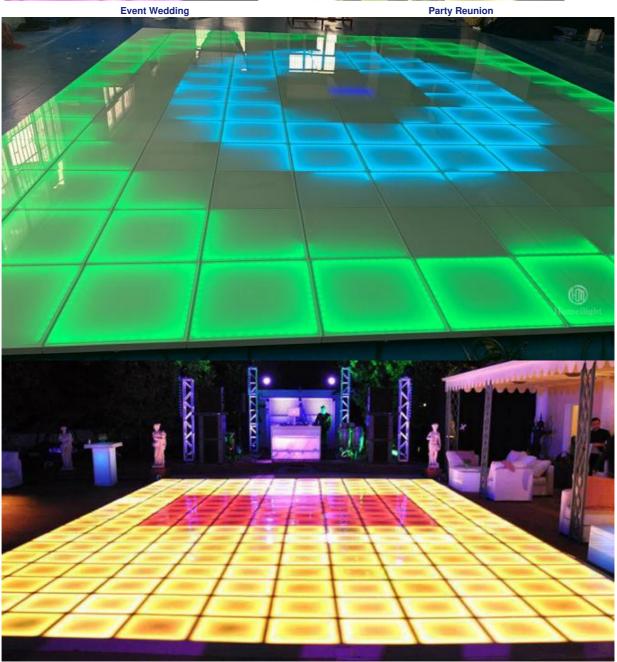

# More Images

### **Using Scene**

Banquet, Wedding, Party, Stage, Show, Exhibition, Event, church, Bar, Night club...

Stage Bar Night Club

Product Line