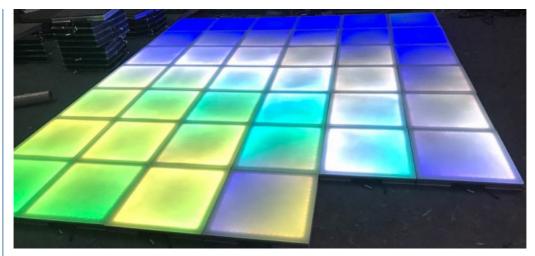

# **Details Images**

T stage Dyeing dance floor for event dancing tiles RGB remote LED 3in1 church motor club lights high bright wedding

Voltage AC90-260V, 50-60Hz

Power 15W

Panel material tempered glass

Light source SMD 5050 RGB 3in 1

Control mode DMX512, self-propelled, voice control, master-slave

Weight 10kg

Dimensions 50x50x7cm

DMX program 27CH