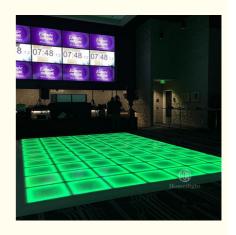

# RGB LED Stain Tile for Event Wedding Bar Night Club 50\*50\*7cm Dancing Mat **Stage Light**

# **Details Images**

T stage Dyeing dance floor for event dancing tiles RGB remote LED 3in1 church motor club lights high bright wedding

Voltage AC90-260V, 50-60Hz

Power 15W

Panel material tempered glass

Light source SMD 5050 RGB 3in 1

### **Using Scene**

Banquet, Wedding, Party, Stage, Show, Exhibition, Event, church, Bar, Night club...

Stage Bar Night Club

Product Line