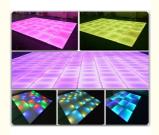

# **Details Images**

T stage Dyeing dance floor for event dancing tiles RGB remote LED 3in1 church motor club lights high bright wedding

Voltage AC90-260V, 50-60Hz

Power 15W

Panel material tempered glass

Light source SMD 5050 RGB 3in 1

Control mode DMX512, self-propelled, voice control, master-slave

Weight 10kg

Dimensions 50x50x7cm

DMX program 27CH