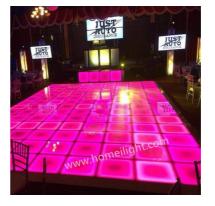

# More Images

# **Details Images**

T stage Dyeing dance floor for event dancing tiles RGB remote LED 3in1 church motor club lights high bright wedding

Voltage AC90-260V, 50-60Hz

Power 15W

Panel material tempered glass

Light source SMD 5050 RGB 3in 1