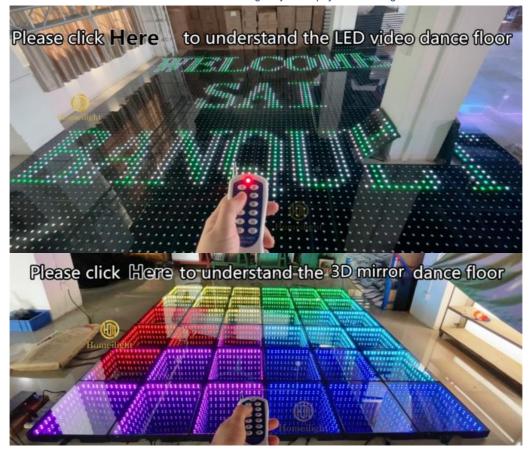

# **Details Images**

T stage Dyeing dance floor for event dancing tiles RGB remote LED 3in1 church motor club lights high bright wedding

Voltage AC90-260V, 50-60Hz

Power 15W

Panel material tempered glass

Light source SMD 5050 RGB 3in 1

Control mode DMX512, self-propelled, voice control, master-slave

Weight 10kg

Dimensions 50x50x7cm

DMX program 27CH

### **Using Scene**

Banquet, Wedding, Party, Stage, Show, Exhibition, Event, church, Bar, Night club...

Stage Bar Night Club

Product Line