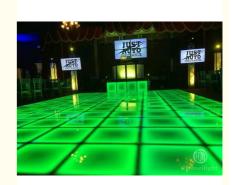

# RGB LED Stain Tile for Event Wedding Bar Night Club 50\*50\*7cm Dancing Mat **Stage Light**

# **Details Images**

T stage Dyeing dance floor for event dancing tiles RGB remote LED 3in1 church motor club lights high bright wedding

Voltage AC90-260V, 50-60Hz

Power 15W

Panel material tempered glass

Light source SMD 5050 RGB 3in 1

### **Using Scene**

Banquet, Wedding, Party, Stage, Show, Exhibition, Event, church, Bar, Night club...

Stage Bar Night Club

Product Line