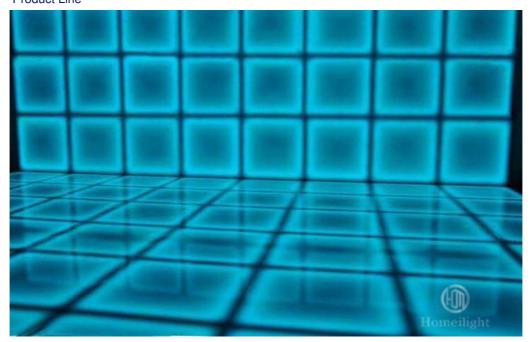

# RGB LED Stain Tile for Event Wedding Bar Night Club 50\*50\*7cm Dancing Mat **Stage Light**

## **Product Specification**

• Material: Tempered Glass

· Led Qty: 48pcs RGB 3in1 SMD

. Maximum Power: 20W

Control Mode: DMX512,master/slave,sound,auto,pc,sd

Card

8CH • Channel:

Tempered Glass Panel Material:

. Base Material: High Strength Thick Iron Plate

Withstand Weight: 600KG/square Meter

Size: 50\*50\*7cm Net Weight: 14KG Port: Guangzhou

# **Details Images**

T stage Dyeing dance floor for event dancing tiles RGB remote LED 3in1 church motor club lights high bright wedding

Voltage AC90-260V, 50-60Hz

Power 15W

Panel material tempered glass

Light source SMD 5050 RGB 3in 1

Control mode DMX512, self-propelled, voice control, master-slave

Weight 10kg

Dimensions 50x50x7cm

DMX program 27CH

### **Using Scene**

Banquet, Wedding, Party, Stage, Show, Exhibition, Event, church, Bar, Night club...

Stage Bar Night Club

Product Line