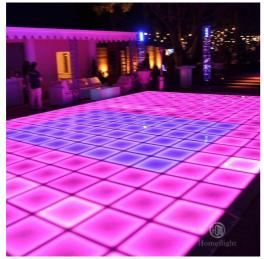

# More Images

# **Details Images**

T stage Dyeing dance floor for event dancing tiles RGB remote LED 3in1 church motor club lights high bright wedding

Voltage AC90-260V, 50-60Hz

Power 15W

Panel material tempered glass

Light source SMD 5050 RGB 3in 1