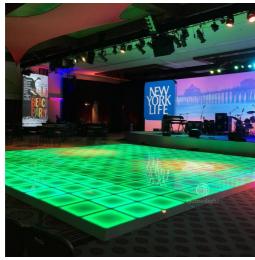

# More Images

# **Details Images**

T stage Dyeing dance floor for event dancing tiles RGB remote LED 3in1 church motor club lights high bright wedding

Voltage AC90-260V, 50-60Hz

Power 15W

Panel material tempered glass

Light source SMD 5050 RGB 3in 1