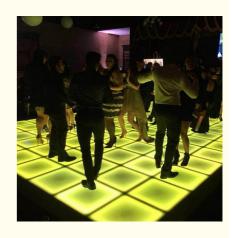

# **Christmas LED Dance Floor Lights for Event Single Party Year Reunion** 50\*50\*7cm Tiles

# **Details Images**

Christmas LED dance floor lights for event single party New Year reunion Remote RGB 50\*50cm tiles decoration stage

Voltage AC90-260V, 50-60Hz

Power 15W

Panel material tempered glass

Light source SMD 5050 RGB 3in 1

Control mode DMX512, self-propelled, voice control, master-slave

Weight 10kg

Dimensions 50x50x7cm

DMX program 27CH