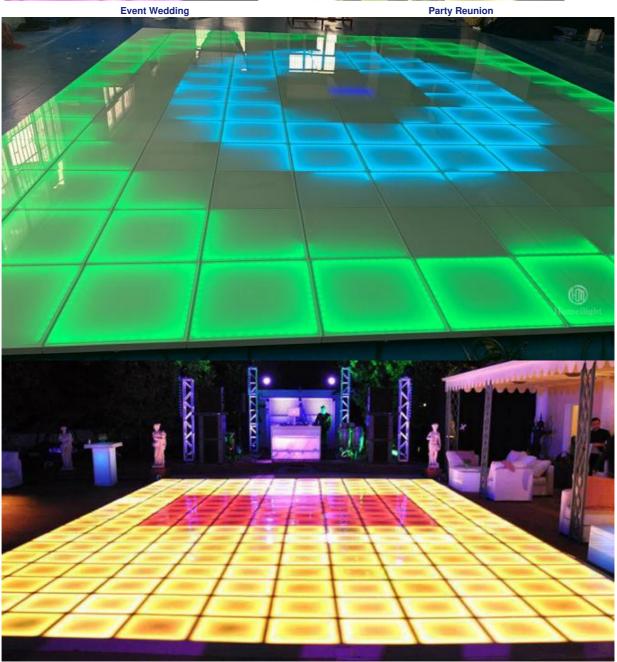

### **Using Scene**

Banquet, Wedding, Party, Stage, Show, Exhibition, Event, church, Bar, Night club...

Stage Bar Night Club

Product Line