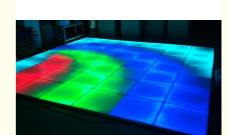

# **Christmas LED Dance Floor Lights for Event Single Party Year Reunion** 50\*50\*7cm Tiles

# **Details Images**

Christmas LED dance floor lights for event single party New Year reunion Remote RGB 50\*50cm tiles decoration stage

Voltage AC90-260V, 50-60Hz

Power 15W

Panel material tempered glass

Light source SMD 5050 RGB 3in 1

Control mode DMX512, self-propelled, voice control, master-slave

Weight 10kg

Dimensions 50x50x7cm

DMX program 27CH