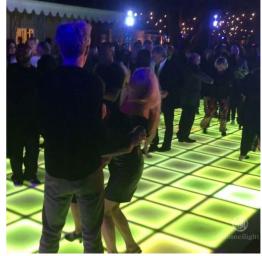

## More Images

# **Details Images**

Christmas LED dance floor lights for event single party New Year reunion Remote RGB 50\*50cm tiles decoration stage

Voltage AC90-260V, 50-60Hz

Power 15W

Panel material tempered glass

Light source SMD 5050 RGB 3in 1

Control mode DMX512, self-propelled, voice control, master-slave

Weight 10kg

Dimensions 50x50x7cm

DMX program 27CH

### **Using Scene**

Banquet, Wedding, Party, Stage, Show, Exhibition, Event, church, Bar, Night club...

Stage Bar Night Club

Product Line