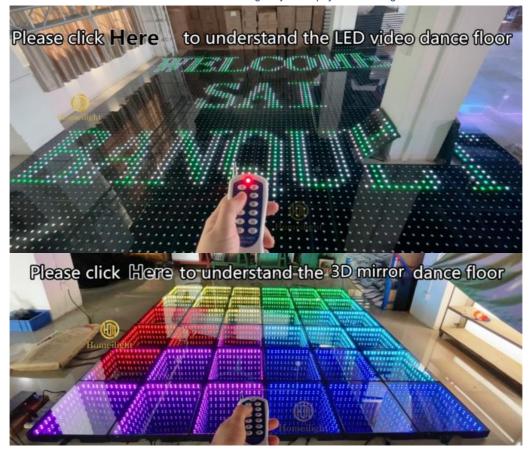

# **Details Images**

Christmas LED dance floor lights for event single party New Year reunion Remote RGB 50\*50cm tiles decoration stage

Voltage AC90-260V, 50-60Hz

Power 15W

Panel material tempered glass

Light source SMD 5050 RGB 3in 1

Control mode DMX512, self-propelled, voice control, master-slave

Weight 10kg

Dimensions 50x50x7cm

DMX program 27CH