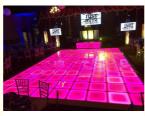

# **Details Images**

Christmas LED dance floor lights for event single party New Year reunion Remote RGB 50\*50cm tiles decoration stage

Voltage AC90-260V, 50-60Hz

Power 15W

Panel material tempered glass

Light source SMD 5050 RGB 3in 1

Control mode DMX512, self-propelled, voice control, master-slave

Weight 10kg

Dimensions 50x50x7cm

DMX program 27CH