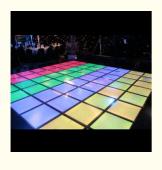

# **Christmas LED Dance Floor Lights for Event Single Party Year Reunion** 50\*50\*7cm Tiles

# **Details Images**

Christmas LED dance floor lights for event single party New Year reunion Remote RGB 50\*50cm tiles decoration stage

Voltage AC90-260V, 50-60Hz

Power 15W

Panel material tempered glass

Light source SMD 5050 RGB 3in 1

Control mode DMX512, self-propelled, voice control, master-slave

Weight 10kg

Dimensions 50x50x7cm

DMX program 27CH