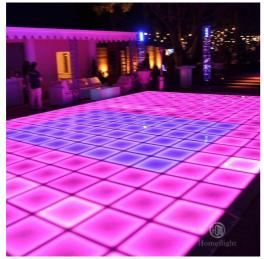

## More Images

# **Details Images**

Christmas LED dance floor lights for event single party New Year reunion Remote RGB 50\*50cm tiles decoration stage

Voltage AC90-260V, 50-60Hz

Power 15W

Panel material tempered glass

Light source SMD 5050 RGB 3in 1

Control mode DMX512, self-propelled, voice control, master-slave

Weight 10kg

Dimensions 50x50x7cm

DMX program 27CH