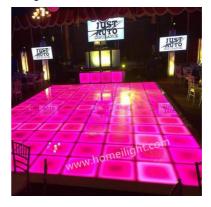

## More Images

# **Details Images**

Christmas LED dance floor lights for event single party New Year reunion Remote RGB 50\*50cm tiles decoration stage

Voltage AC90-260V, 50-60Hz

Power 15W

Panel material tempered glass

Light source SMD 5050 RGB 3in 1

Control mode DMX512, self-propelled, voice control, master-slave

Weight 10kg

Dimensions 50x50x7cm

DMX program 27CH