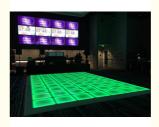

# **Details Images**

Christmas LED dance floor lights for event single party New Year reunion Remote RGB 50\*50cm tiles decoration stage

Voltage AC90-260V, 50-60Hz

Power 15W

Panel material tempered glass

Light source SMD 5050 RGB 3in 1

Control mode DMX512, self-propelled, voice control, master-slave

Weight 10kg

Dimensions 50x50x7cm

DMX program 27CH