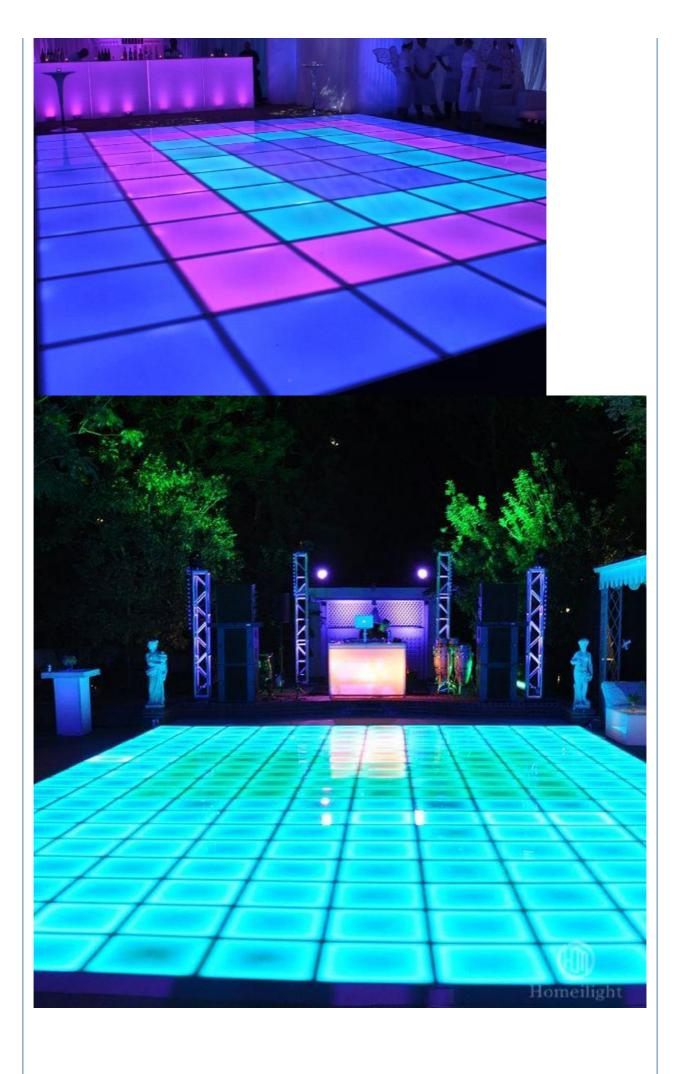

### **Using Scene**

Banquet, Wedding, Party, Stage, Show, Exhibition, Event, church, Bar, Night club...

Stage Bar Night Club

Product Line