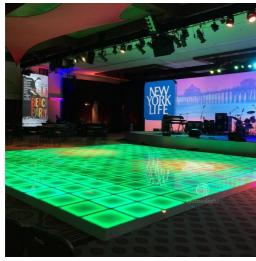

## More Images

# **Details Images**

Christmas LED dance floor lights for event single party New Year reunion Remote RGB 50\*50cm tiles decoration stage

Voltage AC90-260V, 50-60Hz

Power 15W

Panel material tempered glass

Light source SMD 5050 RGB 3in 1

Control mode DMX512, self-propelled, voice control, master-slave

Weight 10kg

Dimensions 50x50x7cm

DMX program 27CH