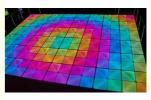

# **Details Images**

Christmas LED dance floor lights for event single party New Year reunion Remote RGB 50\*50cm tiles decoration stage

Voltage AC90-260V, 50-60Hz

Power 15W

Panel material tempered glass

Light source SMD 5050 RGB 3in 1

Control mode DMX512, self-propelled, voice control, master-slave

Weight 10kg

Dimensions 50x50x7cm

DMX program 27CH