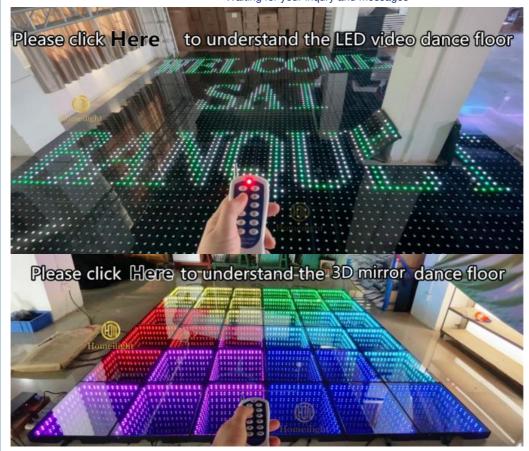

### Piano music dance floor

Voltage AC24V

36Power 36W

Panel material 12MM tempered glass (glass is not sanded)

Light source SMD 5050 full color

Lamp body material stainless steel shell

Luminous color colorful internal control induction

Chip brand Taiwan Epistar

it does not light up when the person does not step on the

electricity,

but when the person steps on it, it lights up with colorful colors and

makes a note sound.

Stage

**Bar Night Club** 

#### Using Scene

Induction effect

 $Banquet, Wedding, Party, Stage, Show, Exhibition, Event, church, Bar, Night\ club...$ 

**Event Wedding** 

**Party Reunion** 