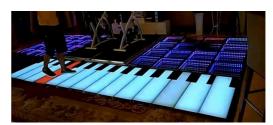

### Piano music dance floor

Voltage AC24V

36Power 36W

Panel material 12MM tempered glass (glass is not sanded)

Light source SMD 5050 full color

Lamp body material stainless steel shell

Luminous color colorful internal control induction

Chip brand Taiwan Epistar

it does not light up when the person does not step on the

electricity,

but when the person steps on it, it lights up with colorful colors and

makes a note sound.

Stage

**Bar Night Club** 