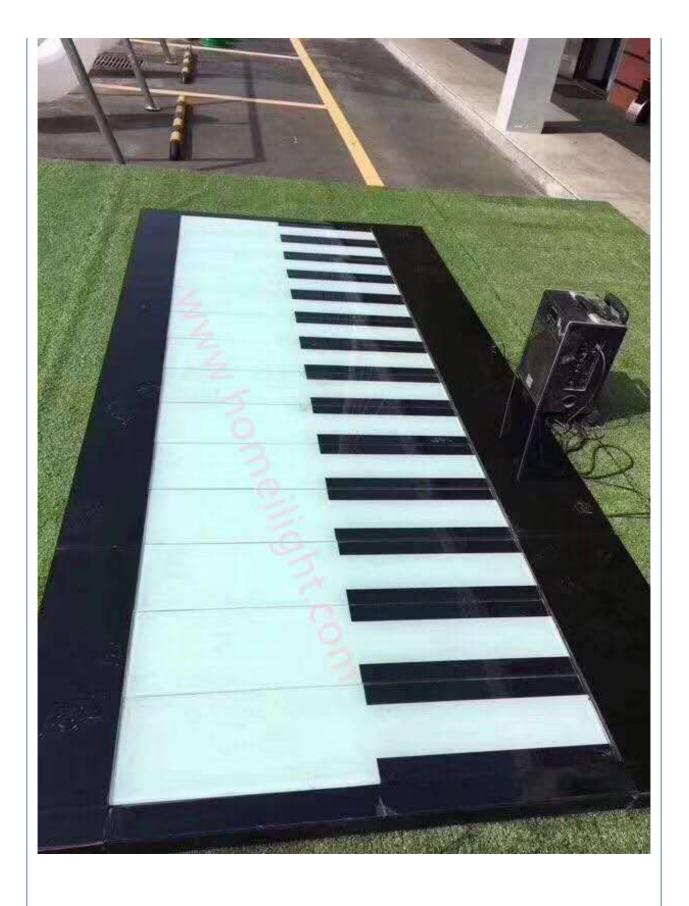

### Piano music dance floor

Voltage AC24V

36Power 36W

Panel material 12MM tempered glass (glass is not sanded)

Light source SMD 5050 full color

Lamp body material stainless steel shell

Luminous color colorful internal control induction

Chip brand Taiwan Epistar

it does not light up when the person does not step on the

electricity,

but when the person steps on it, it lights up with colorful colors and

makes a note sound.

Stage

**Bar Night Club** 

#### Using Scene

Induction effect

 $Banquet, Wedding, Party, Stage, Show, Exhibition, Event, church, Bar, Night\ club...$ 

**Event Wedding** 

**Party Reunion** 