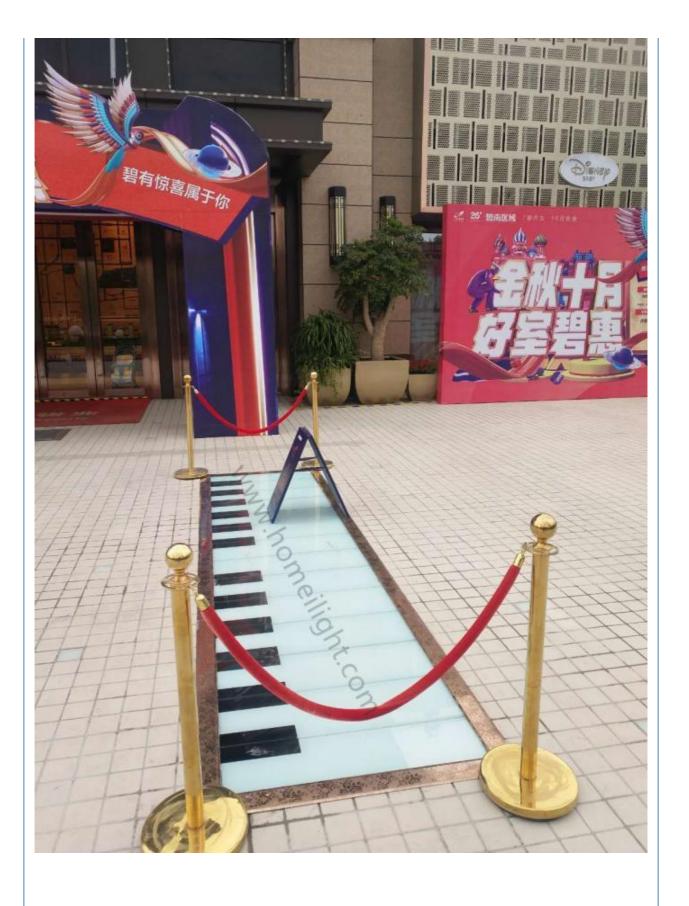

### Piano music dance floor

Voltage AC24V

36Power 36W

Panel material 12MM tempered glass (glass is not sanded)

Light source SMD 5050 full color

Lamp body material stainless steel shell

Luminous color colorful internal control induction

Chip brand Taiwan Epistar

it does not light up when the person does not step on the

electricity,

but when the person steps on it, it lights up with colorful colors and

makes a note sound.

Stage

**Bar Night Club** 

#### Using Scene

Induction effect

 $Banquet, Wedding, Party, Stage, Show, Exhibition, Event, church, Bar, Night\ club...$ 

**Event Wedding** 

**Party Reunion** 