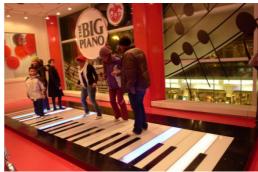

Chip brand Taiwan Epistar

it does not light up when the person does not step on the

electricity,

but when the person steps on it, it lights up with colorful colors and

makes a note sound.

Stage

**Bar Night Club** 

#### Using Scene

Induction effect

 $Banquet, Wedding, Party, Stage, Show, Exhibition, Event, church, Bar, Night\ club...$ 

**Event Wedding** 

**Party Reunion** 