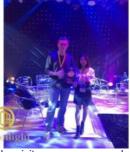

### Piano music dance floor

Voltage AC24V

36Power 36W

Panel material 12MM tempered glass (glass is not sanded)

Light source SMD 5050 full color

Lamp body material stainless steel shell

Luminous color colorful internal control induction

Chip brand Taiwan Epistar

it does not light up when the person does not step on the

electricity,

but when the person steps on it, it lights up with colorful colors and

makes a note sound.

Stage

**Bar Night Club** 

#### Using Scene

Induction effect

 $Banquet, Wedding, Party, Stage, Show, Exhibition, Event, church, Bar, Night\ club...$ 

**Event Wedding** 

**Party Reunion** 