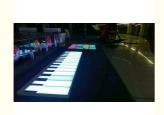

### Piano music dance floor

Voltage AC24V

36Power 36W

Panel material 12MM tempered glass (glass is not sanded)

Light source SMD 5050 full color

Lamp body material stainless steel shell

Luminous color colorful internal control induction

Chip brand Taiwan Epistar

it does not light up when the person does not step on the

electricity,

but when the person steps on it, it lights up with colorful colors and

makes a note sound.

Stage

**Bar Night Club** 

#### Using Scene

Induction effect

 $Banquet, Wedding, Party, Stage, Show, Exhibition, Event, church, Bar, Night\ club...$ 

**Event Wedding** 

**Party Reunion** 