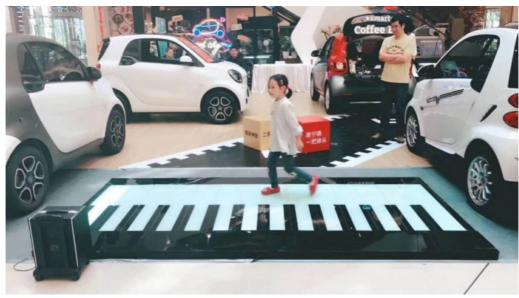

### Piano music dance floor

Voltage AC24V

36Power 36W

Panel material 12MM tempered glass (glass is not sanded)

Light source SMD 5050 full color

Lamp body material stainless steel shell

Luminous color colorful internal control induction

Chip brand Taiwan Epistar

it does not light up when the person does not step on the

electricity,

but when the person steps on it, it lights up with colorful colors and

makes a note sound.

Stage

**Bar Night Club** 

#### Using Scene

Induction effect

 $Banquet, Wedding, Party, Stage, Show, Exhibition, Event, church, Bar, Night\ club...$ 

**Event Wedding** 

**Party Reunion** 