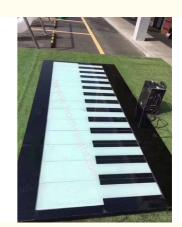

### Piano music dance floor

Voltage AC24V

36Power 36W

Panel material 12MM tempered glass (glass is not sanded)

Light source SMD 5050 full color

Lamp body material stainless steel shell

Luminous color colorful internal control induction

Chip brand Taiwan Epistar

it does not light up when the person does not step on the

electricity,

but when the person steps on it, it lights up with colorful colors and

makes a note sound.

Stage

**Bar Night Club** 

#### Using Scene

Induction effect

 $Banquet, Wedding, Party, Stage, Show, Exhibition, Event, church, Bar, Night\ club...$ 

**Event Wedding** 

**Party Reunion** 