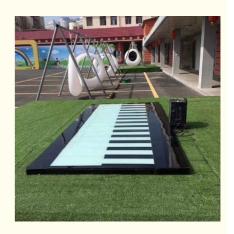

### Piano music dance floor

Voltage AC24V

36Power 36W

Panel material 12MM tempered glass (glass is not sanded)

Light source SMD 5050 full color

Lamp body material stainless steel shell

Luminous color colorful internal control induction

Chip brand Taiwan Epistar

it does not light up when the person does not step on the

electricity,

but when the person steps on it, it lights up with colorful colors and

makes a note sound.

Stage

**Bar Night Club** 

#### Using Scene

Induction effect

 $Banquet, Wedding, Party, Stage, Show, Exhibition, Event, church, Bar, Night\ club...$ 

**Event Wedding** 

**Party Reunion** 