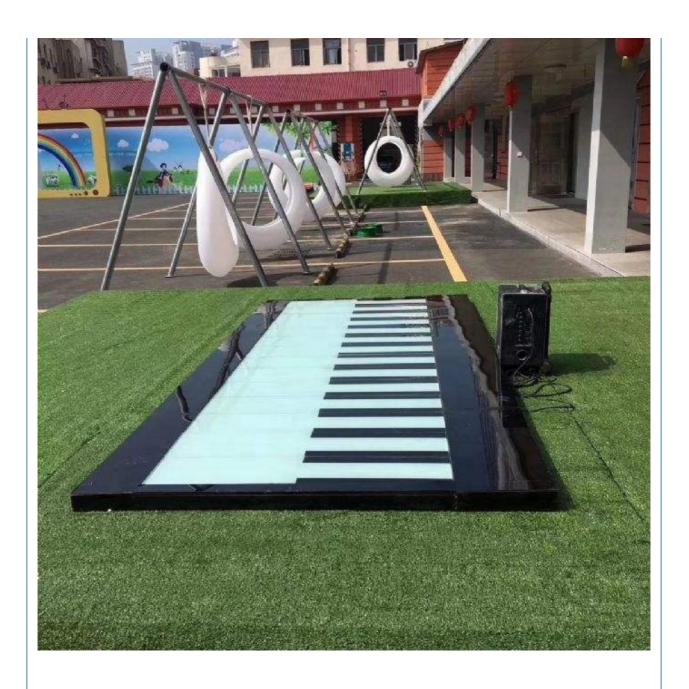

### Piano music dance floor

Voltage AC24V

36Power 36W

Panel material 12MM tempered glass (glass is not sanded)

Light source SMD 5050 full color

Lamp body material stainless steel shell

Luminous color colorful internal control induction

Chip brand Taiwan Epistar

it does not light up when the person does not step on the

electricity,

but when the person steps on it, it lights up with colorful colors and

makes a note sound.

Stage

**Bar Night Club** 

#### Using Scene

Induction effect

 $Banquet, Wedding, Party, Stage, Show, Exhibition, Event, church, Bar, Night\ club...$ 

**Event Wedding** 

**Party Reunion** 