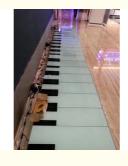

### Piano music dance floor

Voltage AC24V

36Power 36W

Panel material 12MM tempered glass (glass is not sanded)

Light source SMD 5050 full color

Lamp body material stainless steel shell

Luminous color colorful internal control induction

Chip brand Taiwan Epistar

it does not light up when the person does not step on the

electricity,

but when the person steps on it, it lights up with colorful colors and

makes a note sound.

Stage

**Bar Night Club** 

#### Using Scene

Induction effect

 $Banquet, Wedding, Party, Stage, Show, Exhibition, Event, church, Bar, Night\ club...$ 

**Event Wedding** 

**Party Reunion** 