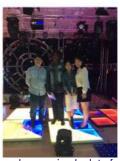

### Piano music dance floor

Voltage AC24V

36Power 36W

Panel material 12MM tempered glass (glass is not sanded)

Light source SMD 5050 full color

Lamp body material stainless steel shell

Luminous color colorful internal control induction

Chip brand Taiwan Epistar

it does not light up when the person does not step on the

electricity,

but when the person steps on it, it lights up with colorful colors and

makes a note sound.

Stage

**Bar Night Club** 

#### Using Scene

Induction effect

 $Banquet, Wedding, Party, Stage, Show, Exhibition, Event, church, Bar, Night\ club...$ 

**Event Wedding** 

**Party Reunion** 