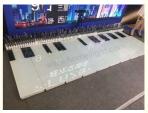

### Piano music dance floor

Voltage AC24V

36Power 36W

Panel material 12MM tempered glass (glass is not sanded)

Light source SMD 5050 full color

Lamp body material stainless steel shell

Luminous color colorful internal control induction

Chip brand Taiwan Epistar

it does not light up when the person does not step on the

electricity,

but when the person steps on it, it lights up with colorful colors and

makes a note sound.

Stage

**Bar Night Club** 

#### Using Scene

Induction effect

 $Banquet, Wedding, Party, Stage, Show, Exhibition, Event, church, Bar, Night\ club...$ 

**Event Wedding** 

**Party Reunion** 