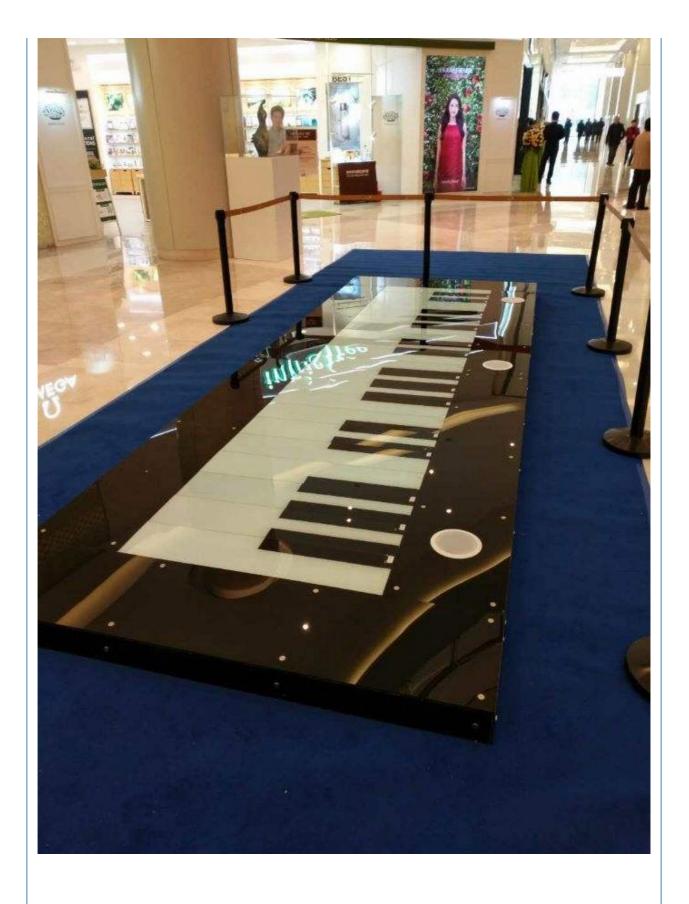

### Piano music dance floor

Voltage AC24V

36Power 36W

Panel material 12MM tempered glass (glass is not sanded)

Light source SMD 5050 full color

Lamp body material stainless steel shell

Luminous color colorful internal control induction

Chip brand Taiwan Epistar

it does not light up when the person does not step on the

electricity,

but when the person steps on it, it lights up with colorful colors and

makes a note sound.

Stage

**Bar Night Club** 

#### Using Scene

Induction effect

 $Banquet, Wedding, Party, Stage, Show, Exhibition, Event, church, Bar, Night\ club...$ 

**Event Wedding** 

**Party Reunion** 