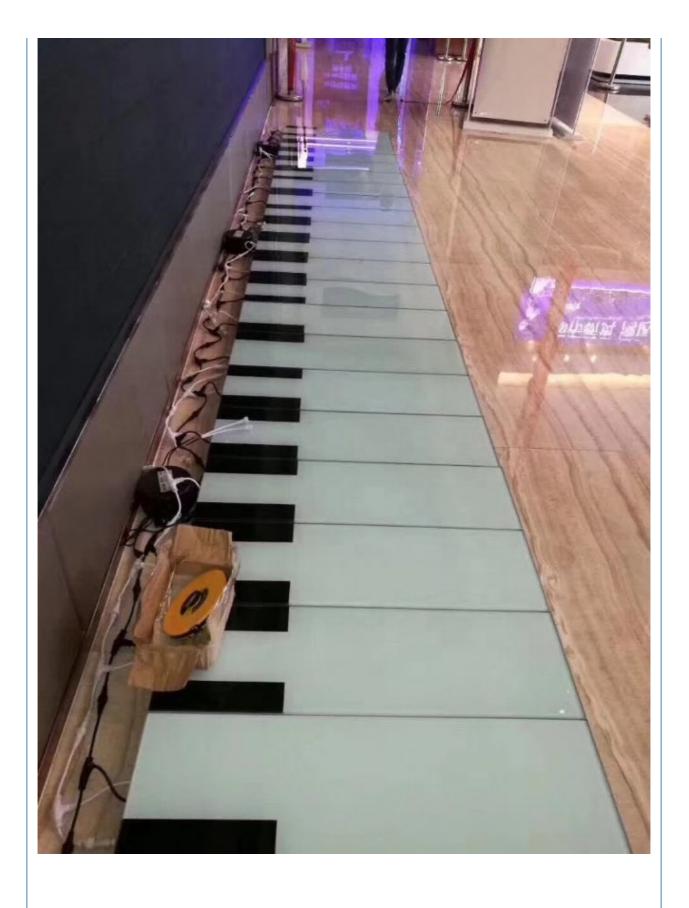

### Piano music dance floor

Voltage AC24V

36Power 36W

Panel material 12MM tempered glass (glass is not sanded)

Light source SMD 5050 full color

Lamp body material stainless steel shell

Luminous color colorful internal control induction

Chip brand Taiwan Epistar

it does not light up when the person does not step on the

electricity,

but when the person steps on it, it lights up with colorful colors and

makes a note sound.

Stage

**Bar Night Club** 

#### Using Scene

Induction effect

 $Banquet, Wedding, Party, Stage, Show, Exhibition, Event, church, Bar, Night\ club...$ 

**Event Wedding** 

**Party Reunion** 