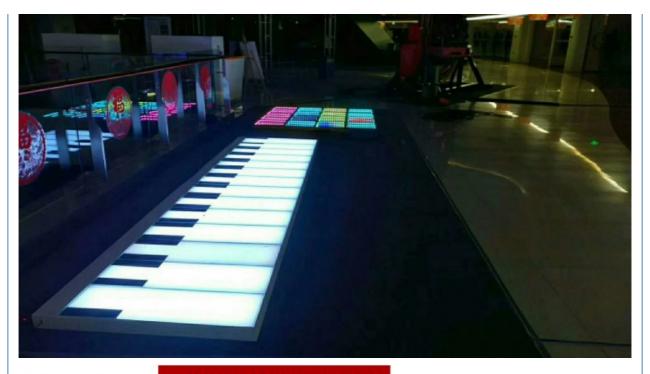

### Piano music dance floor

Voltage AC24V

36Power 36W

Panel material 12MM tempered glass (glass is not sanded)

Light source SMD 5050 full color

Lamp body material stainless steel shell

Luminous color colorful internal control induction

Chip brand Taiwan Epistar

it does not light up when the person does not step on the

electricity,

but when the person steps on it, it lights up with colorful colors and

makes a note sound.

Stage

**Bar Night Club** 

#### Using Scene

Induction effect

 $Banquet, Wedding, Party, Stage, Show, Exhibition, Event, church, Bar, Night\ club...$ 

**Event Wedding** 

**Party Reunion** 