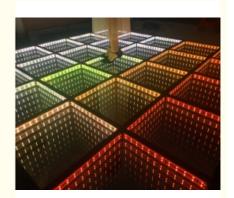

## **Products Description**

Disco Stage Lighting Newest Tempered Glass 3D Portable Products Name

Interactive Mirror Dance Floor For Wedding Disco Party

HM-LF05 Model Number

20W Power consumption

Led Qty 48/96pcs RGB 3in1 SMD 5050 leds

Application disco, bar, stage, wedding, club.

20W Maximum power

Brightness high brightness

Program 30pcs, you can put 80pcs different you want

Panel material tempered glass

Base material high strength thick iron plate

DMX512, online control,automatix,SD card,sound Control mode

active, master-slave

IP55 Protection lever 8CH Channel

Size 50\*50\*6cm/100\*100\*6cm

10/40KG Weight

| Feet Size | Meter Size | Quantity | Dancer Quantity |
|-----------|------------|----------|-----------------|
| 14*14ft   | 4x4m       | 64pcs    | 45-55dancers    |
| 16*16ft   | 5x5m       | 100pcs   | 60-70dancers    |
| 20*20ft   | 6х6m       | 144pcs   | 95-110dancers   |
| 24*24ft   | 7x7m       | 196pcs   | 140-160dancers  |
| 26*26ft   | 8x8m       | 256pcs   | 165-190dancers  |
| 30*30ft   | 9x9m       | 324pcs   | 225-250dancers  |