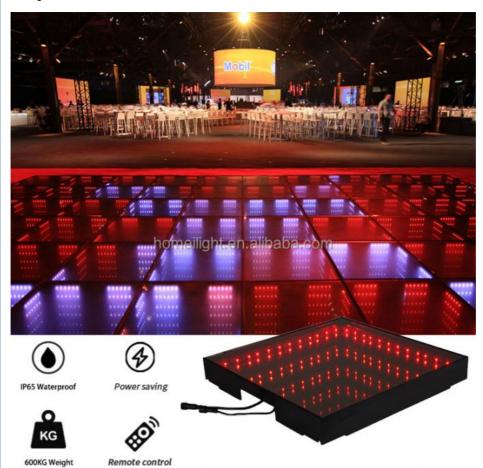

#### **Product Specification**

• Color Temperature(CCT): 5600K Lamp Luminous

Efficiency(lm/w):

• Color Rendering Index(Ra): 90 Support Dimmer:

• Lighting Solutions Service: Project Installation

50000 • Lifespan (hours): 50000 • Working Time (hours): • Product Weight kg: 10

**Projection Lights** • Type: AC100-240V 50/60Hz Input Voltage(V):

Lamp Luminous Flux(Im): 7950 • CRI (Ra>): 90 • Working Temperature(°C): -22 - 85 Working Lifetime(Hour):

## **Products Description**

Disco Stage Lighting Newest Tempered Glass 3D Portable Products Name

Interactive Mirror Dance Floor For Wedding Disco Party

HM-LF05 Model Number

20W Power consumption

Led Qty 48/96pcs RGB 3in1 SMD 5050 leds

Application disco, bar, stage, wedding, club.

20W Maximum power

Brightness high brightness

Program 30pcs, you can put 80pcs different you want

Panel material tempered glass

Base material high strength thick iron plate

DMX512, online control,automatix,SD card,sound Control mode

active, master-slave

IP55 Protection lever 8CH Channel

Size 50\*50\*6cm/100\*100\*6cm

10/40KG Weight

| Feet Size | Meter Size | Quantity | Dancer Quantity |
|-----------|------------|----------|-----------------|
| 14*14ft   | 4x4m       | 64pcs    | 45-55dancers    |
| 16*16ft   | 5x5m       | 100pcs   | 60-70dancers    |
| 20*20ft   | 6х6m       | 144pcs   | 95-110dancers   |
| 24*24ft   | 7x7m       | 196pcs   | 140-160dancers  |
| 26*26ft   | 8x8m       | 256pcs   | 165-190dancers  |
| 30*30ft   | 9x9m       | 324pcs   | 225-250dancers  |