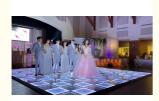

## **Products Description**

Disco Stage Lighting Newest Tempered Glass 3D Portable Products Name

Interactive Mirror Dance Floor For Wedding Disco Party

HM-LF05 Model Number

20W Power consumption

Led Qty 48/96pcs RGB 3in1 SMD 5050 leds

Application disco, bar, stage, wedding, club.

20W Maximum power

Brightness high brightness

Program 30pcs, you can put 80pcs different you want

Panel material tempered glass

Base material high strength thick iron plate

DMX512, online control,automatix,SD card,sound Control mode

active, master-slave

IP55 Protection lever 8CH Channel

Size 50\*50\*6cm/100\*100\*6cm

10/40KG Weight

| Feet Size | Meter Size | Quantity | Dancer Quantity |
|-----------|------------|----------|-----------------|
| 14*14ft   | 4x4m       | 64pcs    | 45-55dancers    |
| 16*16ft   | 5x5m       | 100pcs   | 60-70dancers    |
| 20*20ft   | 6х6m       | 144pcs   | 95-110dancers   |
| 24*24ft   | 7x7m       | 196pcs   | 140-160dancers  |
| 26*26ft   | 8x8m       | 256pcs   | 165-190dancers  |
| 30*30ft   | 9x9m       | 324pcs   | 225-250dancers  |