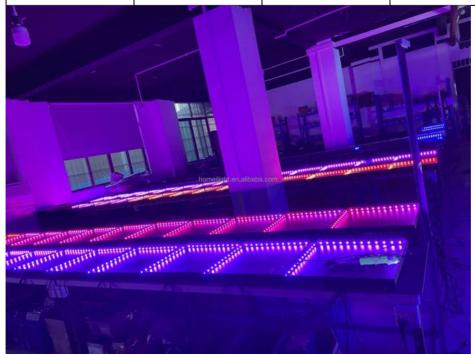

## **Products Description**

Disco Stage Lighting Newest Tempered Glass 3D Portable Products Name

Interactive Mirror Dance Floor For Wedding Disco Party

HM-LF05 Model Number

20W Power consumption

Led Qty 48/96pcs RGB 3in1 SMD 5050 leds

Application disco, bar, stage, wedding, club.

20W Maximum power

Brightness high brightness

Program 30pcs, you can put 80pcs different you want

Panel material tempered glass

Base material high strength thick iron plate

DMX512, online control,automatix,SD card,sound Control mode

active, master-slave

IP55 Protection lever 8CH Channel

Size 50\*50\*6cm/100\*100\*6cm

10/40KG Weight

| Feet Size | Meter Size | Quantity | Dancer Quantity |
|-----------|------------|----------|-----------------|
| 14*14ft   | 4x4m       | 64pcs    | 45-55dancers    |
| 16*16ft   | 5x5m       | 100pcs   | 60-70dancers    |
| 20*20ft   | 6х6m       | 144pcs   | 95-110dancers   |
| 24*24ft   | 7x7m       | 196pcs   | 140-160dancers  |
| 26*26ft   | 8x8m       | 256pcs   | 165-190dancers  |
| 30*30ft   | 9x9m       | 324pcs   | 225-250dancers  |