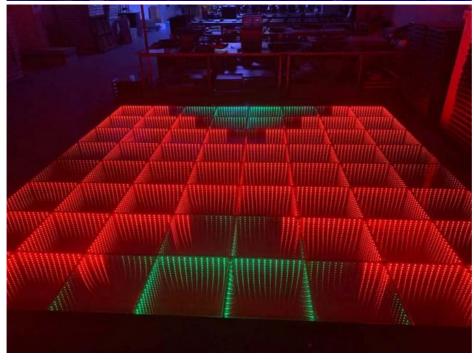

## **Products Description**

Disco Stage Lighting Newest Tempered Glass 3D Portable Products Name

Interactive Mirror Dance Floor For Wedding Disco Party

HM-LF05 Model Number

20W Power consumption

Led Qty 48/96pcs RGB 3in1 SMD 5050 leds

Application disco, bar, stage, wedding, club.

20W Maximum power

Brightness high brightness

Program 30pcs, you can put 80pcs different you want

Panel material tempered glass

Base material high strength thick iron plate

DMX512, online control,automatix,SD card,sound Control mode

active, master-slave

IP55 Protection lever 8CH Channel

Size 50\*50\*6cm/100\*100\*6cm

10/40KG Weight

| Feet Size | Meter Size | Quantity | Dancer Quantity |
|-----------|------------|----------|-----------------|
| 14*14ft   | 4x4m       | 64pcs    | 45-55dancers    |
| 16*16ft   | 5x5m       | 100pcs   | 60-70dancers    |
| 20*20ft   | 6х6m       | 144pcs   | 95-110dancers   |
| 24*24ft   | 7x7m       | 196pcs   | 140-160dancers  |
| 26*26ft   | 8x8m       | 256pcs   | 165-190dancers  |
| 30*30ft   | 9x9m       | 324pcs   | 225-250dancers  |