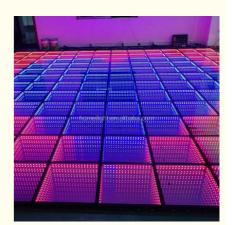

## **Products Description**

Disco Stage Lighting Newest Tempered Glass 3D Portable Products Name

Interactive Mirror Dance Floor For Wedding Disco Party

HM-LF05 Model Number

20W Power consumption

Led Qty 48/96pcs RGB 3in1 SMD 5050 leds

Application disco, bar, stage, wedding, club.

20W Maximum power

Brightness high brightness

Program 30pcs, you can put 80pcs different you want

Panel material tempered glass

Base material high strength thick iron plate

DMX512, online control,automatix,SD card,sound Control mode

active, master-slave

IP55 Protection lever 8CH Channel

Size 50\*50\*6cm/100\*100\*6cm

10/40KG Weight

| Feet Size | Meter Size | Quantity | Dancer Quantity |
|-----------|------------|----------|-----------------|
| 14*14ft   | 4x4m       | 64pcs    | 45-55dancers    |
| 16*16ft   | 5x5m       | 100pcs   | 60-70dancers    |
| 20*20ft   | 6х6m       | 144pcs   | 95-110dancers   |
| 24*24ft   | 7x7m       | 196pcs   | 140-160dancers  |
| 26*26ft   | 8x8m       | 256pcs   | 165-190dancers  |
| 30*30ft   | 9x9m       | 324pcs   | 225-250dancers  |