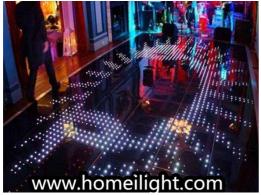

# 7.5CM Pitch Wedding Show Event Decor Pixel DMX 3D Laser Dance Floor Light Video Floor

## **Products Description**

Wedding Show Event Decor Pixel DMX 3D Laser Dance Floor Light Video Floor

Wedding Show Event Decor Pixel DMX 3D Laser Dance Floor Products Name

Light Video Floor

HM-LF08 Model Number 20W Power consumption

Led Qty 64pcs RGB 3in1 SMD 5050 leds Application  ${\it disco, bar, stage, wedding, club.}$ 

20W Maximum power

high brightness Brightness 8\*8 pixlel Resolution

Panel material tempered glass

high strength thick iron plate Base material

DMX512, online control,automatix,SD card,sound Control mode

active,master-slave

IP55 Protection lever

120 degree Viewing angle Size 60\*60\*6cm Weight 14KG

Our Advantage

1.withstand: 600KG per square meter one SUV car drive on it no problem