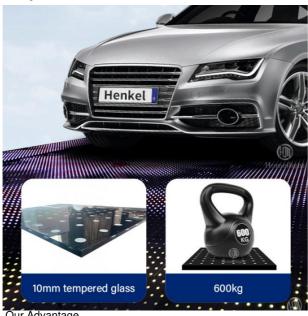

DMX512, online control,automatix,SD card,sound Control mode

active,master-slave

IP55 Protection lever

120 degree Viewing angle Size 60\*60\*6cm Weight 14KG

Our Advantage

1.withstand: 600KG per square meter one SUV car drive on it no problem

2.waterproof, beer,water spill on panel no problem

3.10MM tempered glass

4. support dmx512,master slave,automatic,sound,sd card, remote, PC control

5.there are more than 30pcs program, with remote control, very suitable for wedding,disco,party.