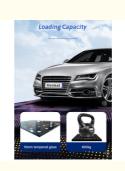

DMX512, online control,automatix,SD card,sound Control mode

active,master-slave

IP55 Protection lever

120 degree Viewing angle Size 60\*60\*6cm Weight 14KG

Our Advantage

1.withstand: 600KG per square meter one SUV car drive on it no problem

2.waterproof, beer,water spill on panel no problem

3.10MM tempered glass

4. support dmx512,master slave,automatic,sound,sd card, remote, PC control

5.there are more than 30pcs program, with remote control, very suitable for wedding,disco,party.