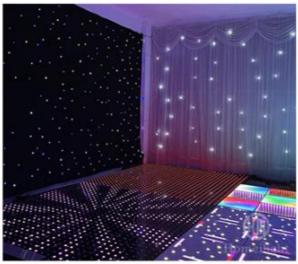

## **Products Description**

Wedding Show Event Decor Pixel DMX 3D Laser Dance Floor Light Video Floor

Wedding Show Event Decor Pixel DMX 3D Laser Dance Floor Products Name

Light Video Floor

HM-LF08 Model Number 20W Power consumption

Led Qty 64pcs RGB 3in1 SMD 5050 leds Application  ${\it disco, bar, stage, wedding, club.}$ 

20W Maximum power

high brightness Brightness 8\*8 pixlel Resolution

Panel material tempered glass

high strength thick iron plate Base material

DMX512, online control,automatix,SD card,sound Control mode

active,master-slave

IP55 Protection lever

120 degree Viewing angle Size 60\*60\*6cm Weight 14KG

Our Advantage

1.withstand: 600KG per square meter one SUV car drive on it no problem