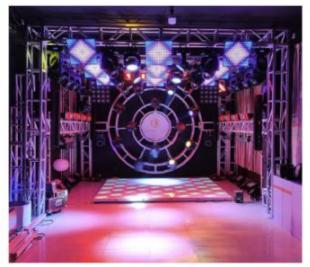

## **Products Description**

Wedding Show Event Decor Pixel DMX 3D Laser Dance Floor Light Video Floor

Wedding Show Event Decor Pixel DMX 3D Laser Dance Floor Products Name

Light Video Floor

HM-LF08 Model Number 20W Power consumption

Led Qty 64pcs RGB 3in1 SMD 5050 leds Application  ${\it disco, bar, stage, wedding, club.}$ 

20W Maximum power

high brightness Brightness 8\*8 pixlel Resolution

Panel material tempered glass

high strength thick iron plate Base material

DMX512, online control,automatix,SD card,sound Control mode

active,master-slave

IP55 Protection lever

120 degree Viewing angle Size 60\*60\*6cm Weight 14KG

Our Advantage

1.withstand: 600KG per square meter one SUV car drive on it no problem