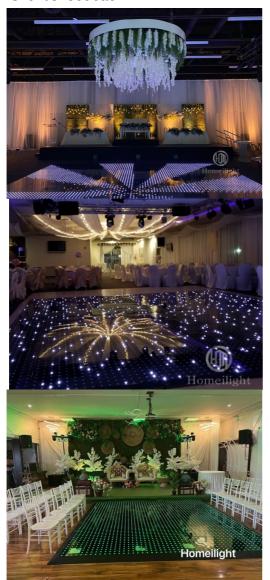

# 7.5CM Pitch Wedding Show Event Decor Pixel DMX 3D Laser Dance Floor Light Video Floor

## **Products Description**

Wedding Show Event Decor Pixel DMX 3D Laser Dance Floor Light Video Floor

Wedding Show Event Decor Pixel DMX 3D Laser Dance Floor Products Name

Light Video Floor

HM-LF08 Model Number 20W Power consumption

Led Qty 64pcs RGB 3in1 SMD 5050 leds Application  ${\it disco, bar, stage, wedding, club.}$ 

20W Maximum power

high brightness Brightness 8\*8 pixlel Resolution

Panel material tempered glass

high strength thick iron plate Base material

DMX512, online control,automatix,SD card,sound Control mode

active,master-slave

IP55 Protection lever

120 degree Viewing angle Size 60\*60\*6cm Weight 14KG

Our Advantage

1.withstand: 600KG per square meter one SUV car drive on it no problem