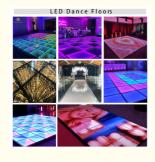

Event Decor Pixel DMX 3D Laser Dance Floor Light Video Floor

### **Basic Information**

• Place of Origin: Guangdong, China

Brand Name: HOMEIMinimum Order Quantity: 2 pieces

Price: \$62.00/pieces 2-99 piecesPackaging Details: carton or flight case

• Supply Ability: 5000 Piece/Pieces per Month



### **Product Specification**

• Color Temperature(CCT): 6000K (Daylight Alert), Cool White

• Lamp Luminous 120

Efficiency(lm/w):

Color Rendering Index(Ra): 90Support Dimmer: Yes

• Lighting Solutions Service: 24hours Online Services

Lifespan (hours): 50000Working Time (hours): 50000Product Weight kg: 14

Type: Projection LightsInput Voltage(V): AC90-260V, 50-60Hz

Lamp Luminous Flux(Im): 7950
CRI (Ra>): 90
Working Temperature(°C): -22 - 85
Working Lifetime(Hour): 50000



### More Images













## **Products Description**

Wedding Show Event Decor Pixel DMX 3D Laser Dance Floor Light Video Floor



Wedding Show Event Decor Pixel DMX 3D Laser Dance Floor Products Name

Light Video Floor

HM-LF08 Model Number 20W Power consumption

Led Qty 64pcs RGB 3in1 SMD 5050 leds Application  ${\it disco, bar, stage, wedding, club.}$ 

20W Maximum power

high brightness Brightness 8\*8 pixlel Resolution

Panel material tempered glass

high strength thick iron plate Base material

DMX512, online control,automatix,SD card,sound Control mode

active,master-slave

IP55 Protection lever

120 degree Viewing angle Size 60\*60\*6cm Weight 14KG



Our Advantage

1.withstand: 600KG per square meter one SUV car drive on it no problem

2.waterproof, beer,water spill on panel no problem

3.10MM