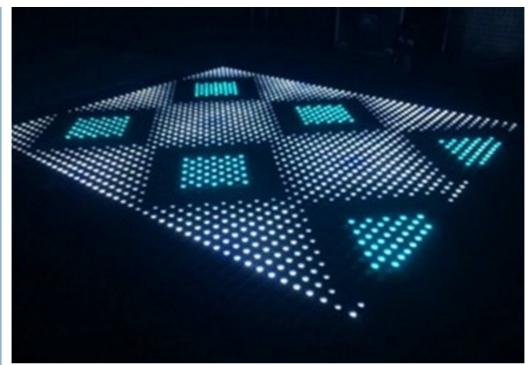

## **Products Description**

Wedding Show Event Decor Pixel DMX 3D Laser Dance Floor Light Video Floor

Wedding Show Event Decor Pixel DMX 3D Laser Dance Floor Products Name

Light Video Floor

HM-LF08 Model Number 20W Power consumption

Led Qty 64pcs RGB 3in1 SMD 5050 leds Application  ${\it disco, bar, stage, wedding, club.}$ 

20W Maximum power

high brightness Brightness 8\*8 pixlel Resolution

Panel material tempered glass

high strength thick iron plate Base material

DMX512, online control,automatix,SD card,sound Control mode

active,master-slave

IP55 Protection lever

120 degree Viewing angle Size 60\*60\*6cm Weight 14KG

Our Advantage

1.withstand: 600KG per square meter one SUV car drive on it no problem