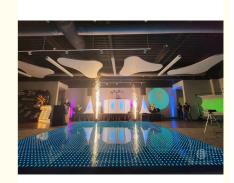

# 7.5CM Pitch Wedding Show Event Decor Pixel DMX 3D Laser Dance Floor Light Video Floor

## **Products Description**

Wedding Show Event Decor Pixel DMX 3D Laser Dance Floor Light Video Floor

Wedding Show Event Decor Pixel DMX 3D Laser Dance Floor Products Name

Light Video Floor

HM-LF08 Model Number 20W Power consumption

Led Qty 64pcs RGB 3in1 SMD 5050 leds Application  ${\it disco, bar, stage, wedding, club.}$ 

20W Maximum power

high brightness Brightness 8\*8 pixlel Resolution

Panel material tempered glass

high strength thick iron plate Base material

DMX512, online control,automatix,SD card,sound Control mode

active,master-slave

IP55 Protection lever

120 degree Viewing angle Size 60\*60\*6cm Weight 14KG

Our Advantage

1.withstand: 600KG per square meter one SUV car drive on it no problem

2.waterproof, beer,water spill on panel no problem

3.10MM tempered glass

4. support dmx512,master slave,automatic,sound,sd card, remote, PC control

5.there are more than 30pcs program, with remote control, very suitable for wedding,disco,party.