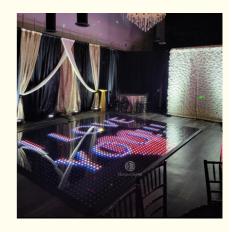

# 7.5CM Pitch Wedding Show Event Decor Pixel DMX 3D Laser Dance Floor Light Video Floor

## **Products Description**

Wedding Show Event Decor Pixel DMX 3D Laser Dance Floor Light Video Floor

Wedding Show Event Decor Pixel DMX 3D Laser Dance Floor Products Name

Light Video Floor

HM-LF08 Model Number 20W Power consumption

Led Qty 64pcs RGB 3in1 SMD 5050 leds Application  ${\it disco, bar, stage, wedding, club.}$ 

20W Maximum power

high brightness Brightness 8\*8 pixlel Resolution

Panel material tempered glass

high strength thick iron plate Base material

DMX512, online control,automatix,SD card,sound Control mode

active,master-slave

IP55 Protection lever

120 degree Viewing angle Size 60\*60\*6cm Weight 14KG

Our Advantage

1.withstand: 600KG per square meter one SUV car drive on it no problem

2.waterproof, beer,water spill on panel no problem

3.10MM tempered glass

4. support dmx512,master slave,automatic,sound,sd card, remote, PC control

5.there are more than 30pcs program, with remote control, very suitable for wedding,disco,party.