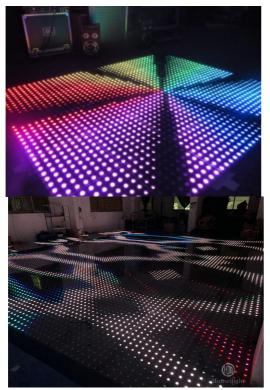

# 7.5CM Pitch Wedding Show Event Decor Pixel DMX 3D Laser Dance Floor Light Video Floor

## **Products Description**

Wedding Show Event Decor Pixel DMX 3D Laser Dance Floor Light Video Floor

Wedding Show Event Decor Pixel DMX 3D Laser Dance Floor Products Name

Light Video Floor

HM-LF08 Model Number 20W Power consumption

Led Qty 64pcs RGB 3in1 SMD 5050 leds Application  ${\it disco, bar, stage, wedding, club.}$ 

20W Maximum power

high brightness Brightness 8\*8 pixlel Resolution

Panel material tempered glass

high strength thick iron plate Base material

DMX512, online control,automatix,SD card,sound Control mode

active,master-slave

IP55 Protection lever

120 degree Viewing angle Size 60\*60\*6cm Weight 14KG

Our Advantage

1.withstand: 600KG per square meter one SUV car drive on it no problem