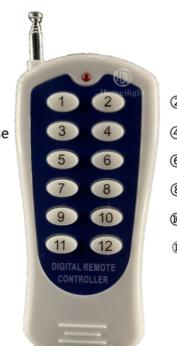

## **IP65 Waterproof**

. . .

Our controller function is DMX 512,SD card, all on, automatic, sound active,PC control, remote control can be programmed.

### **Our Advantage**

1.withstand: 600KG per square meter one SUV car drive on it no problem

2.waterproof, beer,water spill on panel no problem

3. support dmx512,master slave,automatic,sound,sd card, remote, PC control

4.there are more than 30pcs program, with remote control, very suitable for wedding,disco,party.

5.we are factory, any size can be customized

①Pixel effect ③Program increase ⑤Red ⑦Blue Speed add ①Strobe

②starlit effect **④**Program Reduce 6 Green ③Speed reduce 12End

Popular Size