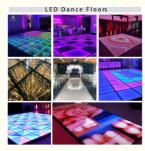

#### More Images

Our Product Introduction

# Light Up Dancefloor Portable Dance Floor LED 3D Mirror Dance Floor For DJ Stage Equipment

This type led dance floor can show different pattern,flash and color changeable. It also can programmed all kind of flash pattern you want by our software with your computer.