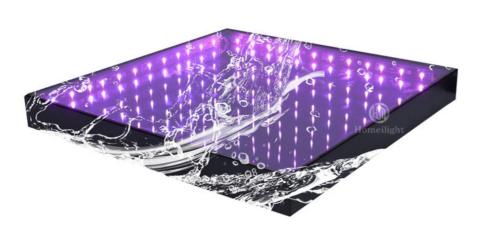

## **IP65 Waterproof**

. . .

Our controller function is DMX 512,SD card, all on, automatic, sound active,PC control, remote control can be programmed.

### **Our Advantage**

1.withstand: 600KG per square meter one SUV car drive on it no problem

2.waterproof, beer,water spill on panel no problem

3. support dmx512,master slave,automatic,sound,sd card, remote, PC control