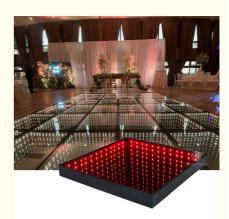

### Hot Sell LED Dance Floor Portable LED 3D Mirror Dance Floor for DJ Stage Equipment

# Light Up Dancefloor Portable Dance Floor LED 3D Mirror Dance Floor For DJ Stage Equipment

This type led dance floor can show different pattern,flash and color changeable. It also can programmed all kind of flash pattern you want by our software with your computer.