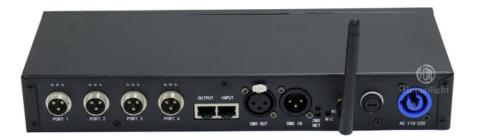

## **IP65 Waterproof**

. . .

Our controller function is DMX 512,SD card, all on, automatic, sound active,PC control, remote control can be programmed.

### **Our Advantage**

1.withstand: 600KG per square meter one SUV car drive on it no problem

2.waterproof, beer,water spill on panel no problem

3. support dmx512,master slave,automatic,sound,sd card, remote, PC control