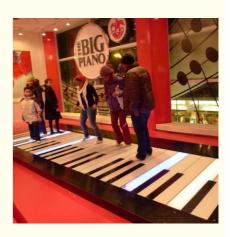

### Piano music dance floor

Voltage AC24V

36Power 36W

Panel material 12MM tempered glass (glass is not sanded)

Light source SMD 5050 full color

Lamp body material stainless steel shell

Luminous color colorful internal control induction

Chip brand Taiwan Epistar

it does not light up when the person does not step on the

electricity,

but when the person steps on it, it lights up with colorful colors and

makes a note sound.

Stage

**Bar Night Club** 

#### Using Scene

Induction effect

 $Banquet, Wedding, Party, Stage, Show, Exhibition, Event, church, Bar, Night\ club...$ 

**Event Wedding** 

**Party Reunion** 