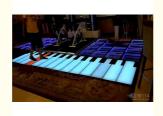

### Piano music dance floor

Voltage AC24V

36Power 36W

Panel material 12MM tempered glass (glass is not sanded)

Light source SMD 5050 full color

Lamp body material stainless steel shell

Luminous color colorful internal control induction

Chip brand Taiwan Epistar

it does not light up when the person does not step on the

electricity,

but when the person steps on it, it lights up with colorful colors and

makes a note sound.

Stage

**Bar Night Club** 

#### Using Scene

Induction effect

 $Banquet, Wedding, Party, Stage, Show, Exhibition, Event, church, Bar, Night\ club...$ 

**Event Wedding** 

**Party Reunion** 