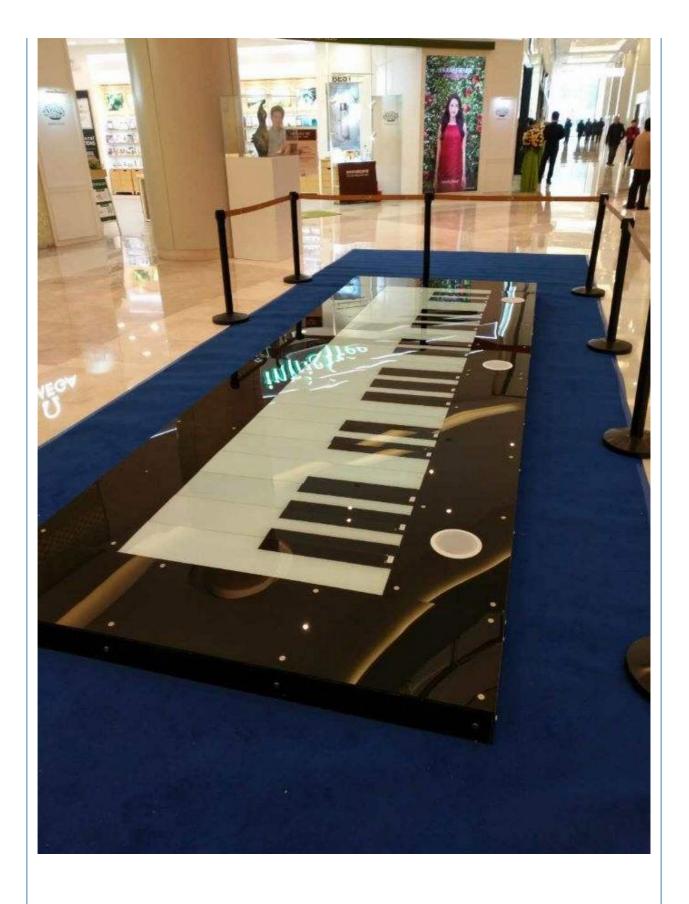

#### Using Scene

Induction effect

 $Banquet, Wedding, Party, Stage, Show, Exhibition, Event, church, Bar, Night\ club...$ 

**Event Wedding** 

**Party Reunion** 