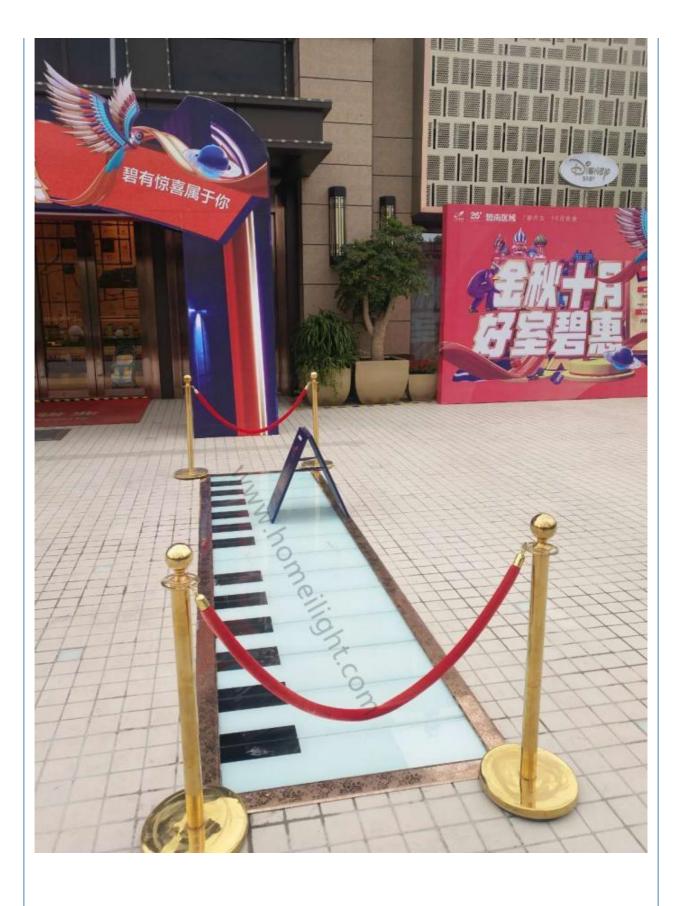

#### Using Scene

Induction effect

 $Banquet, Wedding, Party, Stage, Show, Exhibition, Event, church, Bar, Night\ club...$ 

**Event Wedding** 

**Party Reunion** 