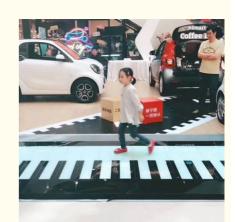

### Piano music dance floor

Voltage AC24V

36Power 36W

Panel material 12MM tempered glass (glass is not sanded)

Light source SMD 5050 full color

Lamp body material stainless steel shell

Luminous color colorful internal control induction

Chip brand Taiwan Epistar

it does not light up when the person does not step on the

electricity,

but when the person steps on it, it lights up with colorful colors and

makes a note sound.

Stage

**Bar Night Club** 

#### Using Scene

Induction effect

 $Banquet, Wedding, Party, Stage, Show, Exhibition, Event, church, Bar, Night\ club...$ 

**Event Wedding** 

**Party Reunion** 