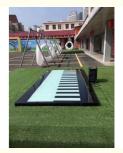

### Piano music dance floor

Voltage AC24V

36Power 36W

Panel material 12MM tempered glass (glass is not sanded)

Light source SMD 5050 full color

Lamp body material stainless steel shell

Luminous color colorful internal control induction

#### Using Scene

Induction effect

 $Banquet, Wedding, Party, Stage, Show, Exhibition, Event, church, Bar, Night\ club...$ 

**Event Wedding** 

**Party Reunion** 