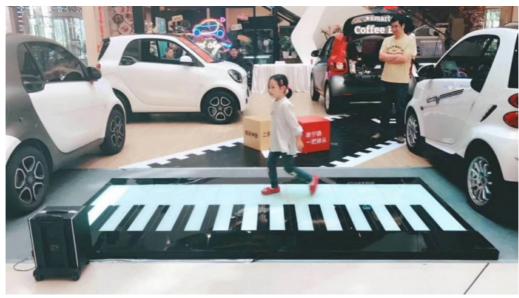

Chip brand Taiwan Epistar

it does not light up when the person does not step on the

electricity,

but when the person steps on it, it lights up with colorful colors and

makes a note sound.

Stage

**Bar Night Club** 

#### Using Scene

Induction effect

 $Banquet, Wedding, Party, Stage, Show, Exhibition, Event, church, Bar, Night\ club...$ 

**Event Wedding** 

**Party Reunion** 