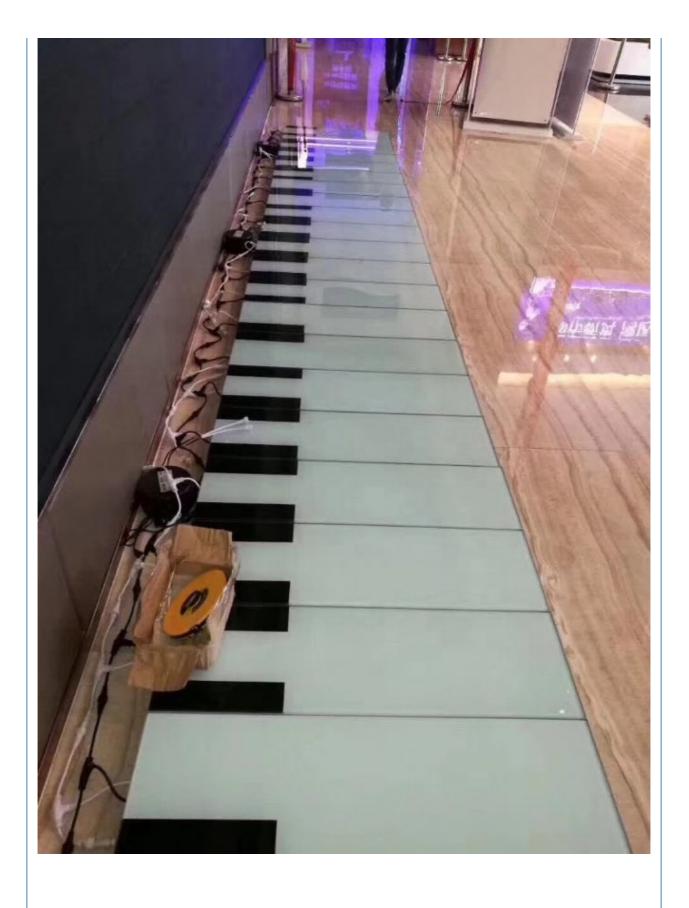

### Piano music dance floor

Voltage AC24V

36Power 36W

Panel material 12MM tempered glass (glass is not sanded)

Light source SMD 5050 full color

Lamp body material stainless steel shell

Luminous color colorful internal control induction

Chip brand Taiwan Epistar

it does not light up when the person does not step on the

electricity,

but when the person steps on it, it lights up with colorful colors and

makes a note sound.

Stage

**Bar Night Club** 