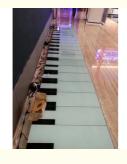

### Piano music dance floor

Voltage AC24V

36Power 36W

Panel material 12MM tempered glass (glass is not sanded)

Light source SMD 5050 full color

Lamp body material stainless steel shell

Luminous color colorful internal control induction

Chip brand Taiwan Epistar

it does not light up when the person does not step on the

electricity,

but when the person steps on it, it lights up with colorful colors and

makes a note sound.

Stage

**Bar Night Club** 

#### Using Scene

Induction effect

 $Banquet, Wedding, Party, Stage, Show, Exhibition, Event, church, Bar, Night\ club...$ 

**Event Wedding** 

**Party Reunion** 