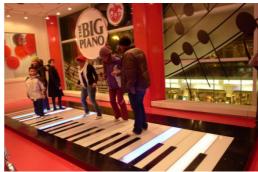

#### Using Scene

Induction effect

 $Banquet, Wedding, Party, Stage, Show, Exhibition, Event, church, Bar, Night\ club...$ 

**Event Wedding** 

**Party Reunion** 