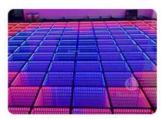

# Portable New Type Magical 3D Tunnel Mirror LED Dance Floor for Night Club Wedding Disco Party

**Products Description** 

Products Name Portable New Type Magical 3D Tunnel Mirror LED Dance Floor

for Night Club, Wedding, Disco Party, Bar

### **Remote Control**

Pattern Effect

Twinkle Effect

3D Effect