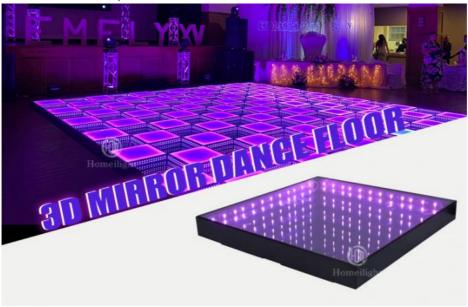

## Portable New Type Magical 3D Tunnel Mirror LED Dance Floor for Night Club **Wedding Disco Party**

# Portable New Type Magical 3D Tunnel Mirror LED Dance Floor for Night Club Wedding Disco Party

**Products Description** 

Products Name Portable New Type Magical 3D Tunnel Mirror LED Dance Floor

for Night Club, Wedding, Disco Party, Bar