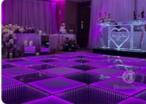

# Portable New Type Magical 3D Tunnel Mirror LED Dance Floor for Night Club Wedding Disco Party

**Products Description** 

Products Name Portable New Type Magical 3D Tunnel Mirror LED Dance Floor

for Night Club, Wedding, Disco Party, Bar