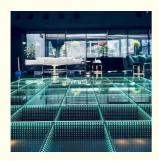

# Portable New Type Magical 3D Tunnel Mirror LED Dance Floor for Night Club Wedding Disco Party

**Products Description** 

Products Name Portable New Type Magical 3D Tunnel Mirror LED Dance Floor

for Night Club, Wedding, Disco Party, Bar