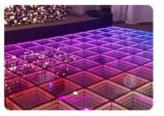

# Portable New Type Magical 3D Tunnel Mirror LED Dance Floor for Night Club Wedding Disco Party

**Products Description** 

Products Name Portable New Type Magical 3D Tunnel Mirror LED Dance Floor

for Night Club, Wedding, Disco Party, Bar