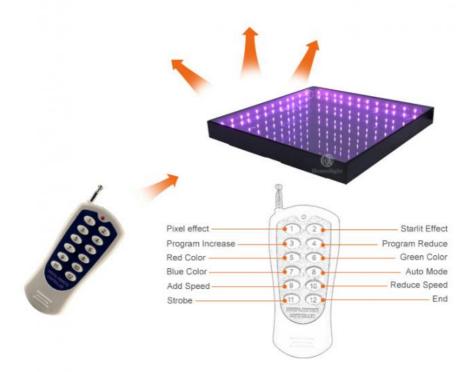

# **Control Method**

PC Control

DMX Control

### **Remote Control**

Pattern Effect

Twinkle Effect

3D Effect