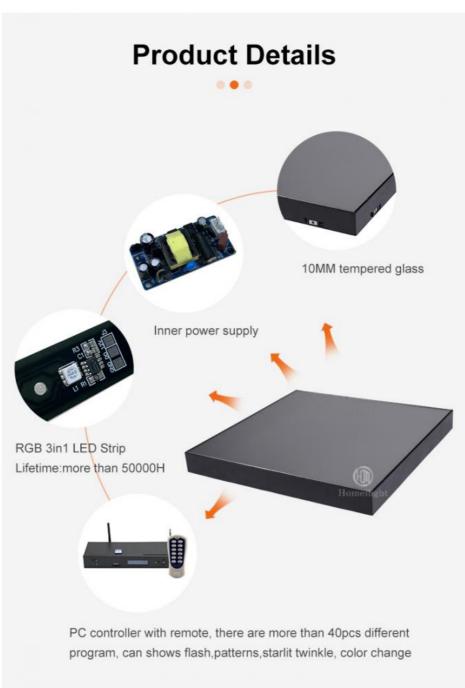

Model Number HM-LF05

Power consumption 20W

Led Qty 48/96pcs RGB 3in1 SMD 5050 leds

Application disco, bar,stage,wedding,club.

Maximum power 20W

Brightness high brightness

Program 30pcs, you can put 80pcs different you want

Panel material tempered glass

Base material high strength thick iron plate

Control mode DMX512, online control,automatix,SD card,sound

active,master-slave

Protection lever IP55

Channel 8CH

Size 50\*50\*7cm/100\*100\*6cm