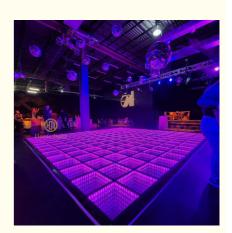

# Portable New Type Magical 3D Tunnel Mirror LED Dance Floor for Night Club Wedding Disco Party

**Products Description** 

Products Name Portable New Type Magical 3D Tunnel Mirror LED Dance Floor

for Night Club, Wedding, Disco Party, Bar