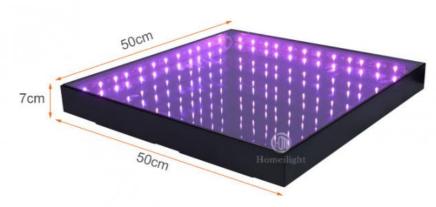

Panel material tempered glass

Base material high strength thick iron plate

Control mode DMX512, online control,automatix,SD card,sound

active,master-slave

Protection lever IP55

Channel 8CH

Size 50\*50\*7cm/100\*100\*6cm