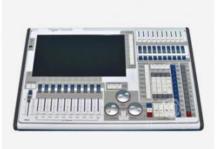

-22 - 85 Working Lifetime(Hour):



### More Images



# Portable New Type Magical 3D Tunnel Mirror LED Dance Floor for Night Club Wedding Disco Party

**Products Description** 



Products Name Portable New Type Magical 3D Tunnel Mirror LED Dance Floor

for Night Club, Wedding, Disco Party, Bar

Model Number HM-LF05

Power consumption 20W

Led Qty 48/96pcs RGB 3in1 SMD 5050 leds

Application disco, bar,stage,wedding,club.

Maximum power 20W

Brightness high brightness

Program 30pcs, you can put 80pcs different you want

Panel material tempered glass

Base material high strength thick iron plate

Control mode DMX512, online control,automatix,SD card,sound

active,master-slave

Protection lever IP55

Channel 8CH

Size 50\*50\*7cm/100\*100\*6cm

Weight 10/40KG





# **Control Method**





PC Control

DMX Control

### **Remote Control**







Pattern Effect

Twinkle Effect

3D Effect







# Guangzhou Hongmei Stage Lighting Co., Ltd







2nd Floor, No.1 Industrial Street, Yanger Village, Huadu istrict, Guangzhou, China