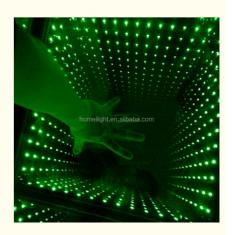

## Portable New Type Magical 3D Tunnel Mirror LED Dance Floor for Night Club **Wedding Disco Party**

#### **Basic Information**

. Place of Origin: Guangdong, China

Brand Name: **HOMEI** 

CE,CE, ROHS, SGS, TUV · Certification:

Model Number: HM-L05 Minimum Order Quantity: 2 pieces

Packaging Details: Pack in carton or flight case

. Delivery Time: 5-8 works day

Payment Terms: T/T, Western Union,paypal

Supply Ability: 100pcs per day



### **Product Specification**

• Color Temperature(CCT): 5600K Lamp Luminous Efficiency(lm/w):

• Color Rendering Index(Ra): 90 Support Dimmer:

• Lighting Solutions Service: Onsite Metering, Project Installation

• Lifespan (hours): 50000 50000 • Working Time (hours): • Product Weight kg: 8.5

Projection Lights • Type: AC 90V-240V, 50-60Hz Input Voltage(V):

Lamp Luminous Flux(lm): 7950 • CRI (Ra>): 90 • Working Temperature(°C): -22 - 85 Working Lifetime(Hour):



### More Images



# Portable New Type Magical 3D Tunnel Mirror LED Dance Floor for Night Club Wedding Disco Party

**Products Description** 



Products Name Portable New Type Magical 3D Tunnel Mirror LED Dance Floor

for Night Club, Wedding, Disco Party, Bar

Model Number HM-LF05

Power consumption 20W

Led Qty 48/96pcs RGB