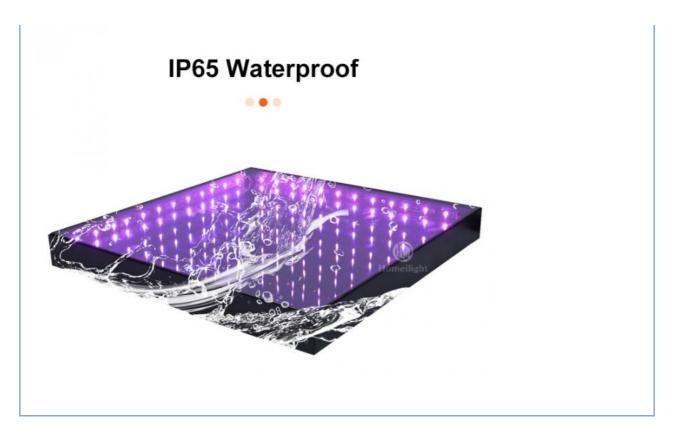

Panel material tempered glass

Base material high strength thick iron plate

Control mode DMX512, online control,automatix,SD card,sound

active,master-slave

Protection lever IP55

Channel 8CH

Size 50\*50\*7cm/100\*100\*6cm