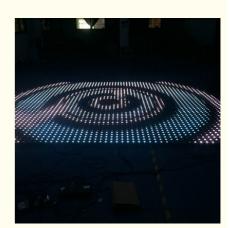

# More Images

• Working Lifetime(Hour):

**Products Description** 

LED Colorful Portable Vision P7.5CM RGB 3in1 Interactive Starlit Video LED Dance Floor For DJ Disco Party

Products Name LED Colorful Portable Vision P7.5CM RGB 3in1 Interactive

Starlit Video LED Dance Floor For DJ Disco Party

Model Number HM-LF08
Power consumption 20W

Led Qty 64pcs RGB 3in1 SMD 5050 leds Application disco, bar,stage,wedding,club.

Maximum power 20W

Brightness high brightness

Resolution 8\*8 pixlel

Panel material tempered glass

Base material high strength thick iron plate

Control mode DMX512, online control,automatix,SD card,sound

active, master-slave

Protection lever IP55

Viewing angle 120 degree
Size 60\*60\*6cm
Weight 14KG