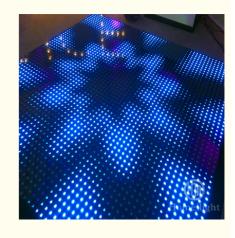

# More Images

• Working Lifetime(Hour):

**Products Description** 

LED Colorful Portable Vision P7.5CM RGB 3in1 Interactive Starlit Video LED Dance Floor For DJ Disco Party

Products Name LED Colorful Portable Vision P7.5CM RGB 3in1 Interactive

Starlit Video LED Dance Floor For DJ Disco Party

Model Number HM-LF08
Power consumption 20W

Led Qty 64pcs RGB 3in1 SMD 5050 leds Application disco, bar,stage,wedding,club.

Maximum power 20W

Brightness high brightness

Resolution 8\*8 pixlel

Panel material tempered glass

Base material high strength thick iron plate

Control mode DMX512, online control,automatix,SD card,sound

active, master-slave

Protection lever IP55

Viewing angle 120 degree
Size 60\*60\*6cm
Weight 14KG