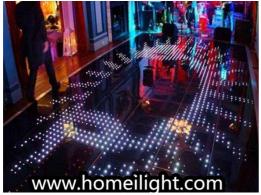

# More Images

• Working Lifetime(Hour):

**Products Description** 

LED Colorful Portable Vision P7.5CM RGB 3in1 Interactive Starlit Video LED Dance Floor For DJ Disco Party

Products Name LED Colorful Portable Vision P7.5CM RGB 3in1 Interactive

Starlit Video LED Dance Floor For DJ Disco Party

Model Number HM-LF08
Power consumption 20W

Led Qty 64pcs RGB 3in1 SMD 5050 leds Application disco, bar,stage,wedding,club.

Maximum power 20W

Brightness high brightness

Resolution 8\*8 pixlel

Panel material tempered glass

Base material high strength thick iron plate

Control mode DMX512, online control,automatix,SD card,sound

active, master-slave

Protection lever IP55

Viewing angle 120 degree
Size 60\*60\*6cm
Weight 14KG