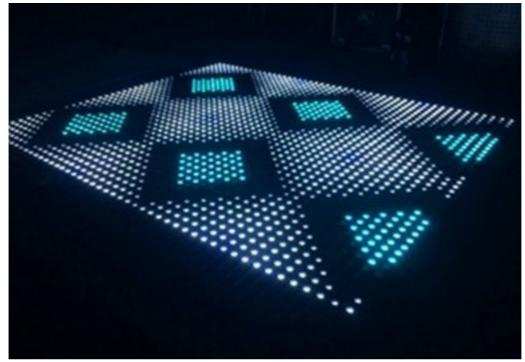

# Interactive Starlit Video LED Dance Floor With Tempered Glass Panel For DJ **Disco Party**

# More Images

• Working Lifetime(Hour):

**Products Description** 

LED Colorful Portable Vision P7.5CM RGB 3in1 Interactive Starlit Video LED Dance Floor For DJ Disco Party

Products Name LED Colorful Portable Vision P7.5CM RGB 3in1 Interactive

Starlit Video LED Dance Floor For DJ Disco Party

Model Number HM-LF08
Power consumption 20W

Led Qty 64pcs RGB 3in1 SMD 5050 leds Application disco, bar,stage,wedding,club.

Maximum power 20W

Brightness high brightness

Resolution 8\*8 pixlel

Panel material tempered glass

Base material high strength thick iron plate

Control mode DMX512, online control,automatix,SD card,sound

active, master-slave

Protection lever IP55

Viewing angle 120 degree
Size 60\*60\*6cm
Weight 14KG