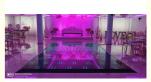

# More Images

• Working Lifetime(Hour):

**Products Description** 

LED Colorful Portable Vision P7.5CM RGB 3in1 Interactive Starlit Video LED Dance Floor For DJ Disco Party

Products Name LED Colorful Portable Vision P7.5CM RGB 3in1 Interactive

Starlit Video LED Dance Floor For DJ Disco Party

Model Number HM-LF08
Power consumption 20W

Led Qty 64pcs RGB 3in1 SMD 5050 leds Application disco, bar,stage,wedding,club.

Maximum power 20W

Brightness high brightness

Resolution 8\*8 pixlel

Panel material tempered glass

Base material high strength thick iron plate

Control mode DMX512, online control,automatix,SD card,sound

active, master-slave

Protection lever IP55

Viewing angle 120 degree
Size 60\*60\*6cm
Weight 14KG