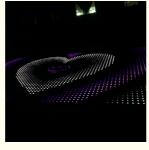

# Interactive Starlit Video LED Dance Floor With Tempered Glass Panel For DJ **Disco Party**

# More Images

• Working Lifetime(Hour):

**Products Description** 

LED Colorful Portable Vision P7.5CM RGB 3in1 Interactive Starlit Video LED Dance Floor For DJ Disco Party

Products Name LED Colorful Portable Vision P7.5CM RGB 3in1 Interactive

Starlit Video LED Dance Floor For DJ Disco Party

Model Number HM-LF08
Power consumption 20W

Led Qty 64pcs RGB 3in1 SMD 5050 leds Application disco, bar,stage,wedding,club.

Maximum power 20W

Brightness high brightness

Resolution 8\*8 pixlel

Panel material tempered glass

Base material high strength thick iron plate

Control mode DMX512, online control,automatix,SD card,sound

active, master-slave

Protection lever IP55

Viewing angle 120 degree
Size 60\*60\*6cm
Weight 14KG