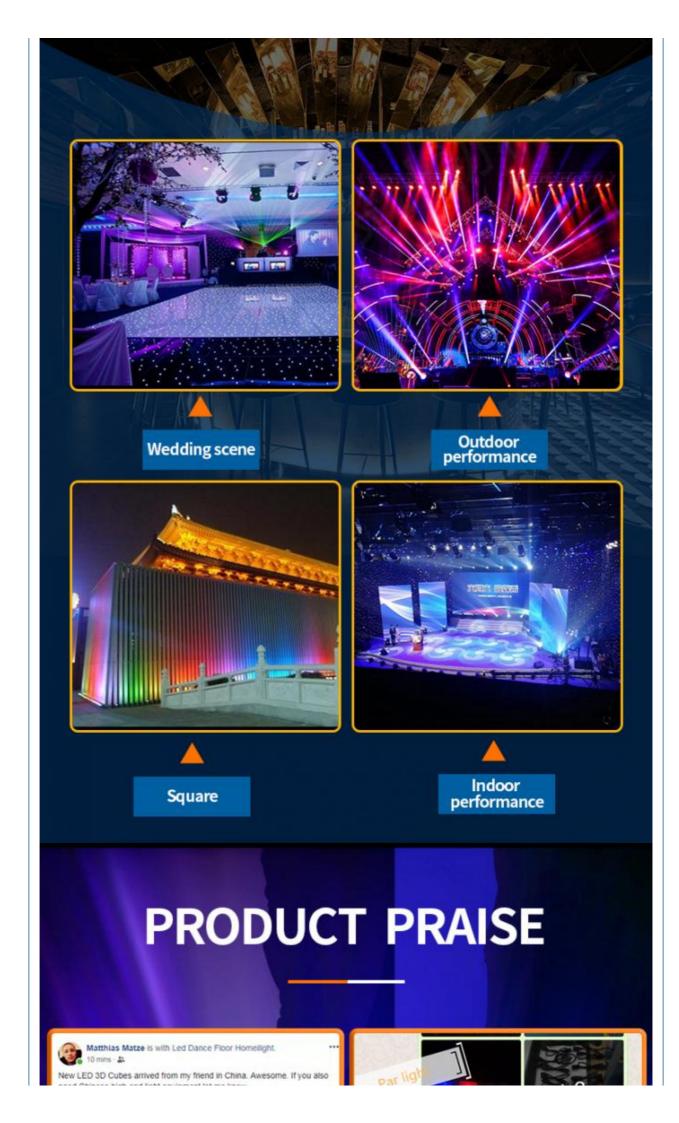

# Our production line

**Testing Line** 

Client's feedback

Controller with remote

Our controller function is:DMX512,SD card,All on,Automatic, Sound Control,PC Control,Remote Control,Can be Reprogrammed.

Flightcase package