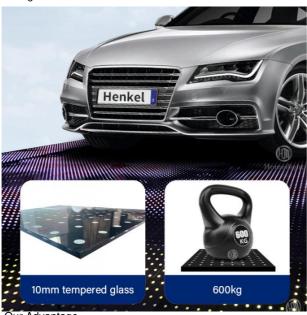

Our Advantage

1.withstand: 600KG per square meter one SUV car drive on it no problem

2.waterproof, beer,water spill on panel no problem

3.10MM tempered glass

4. support dmx512,master slave,automatic,sound,sd card, remote, PC control