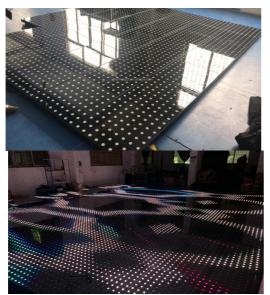

Resolution 8\*8 pixlel

Panel material tempered glass

Base material high strength thick iron plate

Control mode DMX512, online control,automatix,SD card,sound

active, master-slave

Protection lever IP55

Viewing angle 120 degree
Size 60\*60\*6cm
Weight 14KG

Our Advantage

1.withstand: 600KG per square meter one SUV car drive on it no problem

2.waterproof, beer,water spill on panel no problem

3.10MM tempered glass

4. support dmx512,master slave,automatic,sound,sd card, remote, PC control