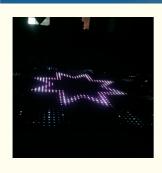

# More Images

• Working Lifetime(Hour):

**Products Description** 

LED Colorful Portable Vision P7.5CM RGB 3in1 Interactive Starlit Video LED Dance Floor For DJ Disco Party

Products Name LED Colorful Portable Vision P7.5CM RGB 3in1 Interactive

Starlit Video LED Dance Floor For DJ Disco Party

Model Number HM-LF08
Power consumption 20W

Led Qty 64pcs RGB 3in1 SMD 5050 leds Application disco, bar,stage,wedding,club.

Maximum power 20W

Brightness high brightness

Resolution 8\*8 pixlel

Panel material tempered glass

Base material high strength thick iron plate

Control mode DMX512, online control,automatix,SD card,sound

active, master-slave

Protection lever IP55

Viewing angle 120 degree
Size 60\*60\*6cm
Weight 14KG