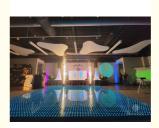

# More Images

• Working Lifetime(Hour):

**Products Description** 

LED Colorful Portable Vision P7.5CM RGB 3in1 Interactive Starlit Video LED Dance Floor For DJ Disco Party

Products Name LED Colorful Portable Vision P7.5CM RGB 3in1 Interactive

Starlit Video LED Dance Floor For DJ Disco Party

Model Number HM-LF08
Power consumption 20W

Led Qty 64pcs RGB 3in1 SMD 5050 leds Application disco, bar,stage,wedding,club.

Maximum power 20W

Brightness high brightness

Resolution 8\*8 pixlel

Panel material tempered glass

Base material high strength thick iron plate

Control mode DMX512, online control,automatix,SD card,sound

active, master-slave

Protection lever IP55

Viewing angle 120 degree
Size 60\*60\*6cm
Weight 14KG