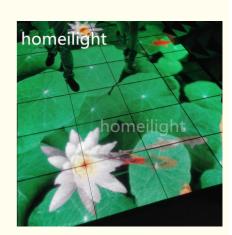

# Glass Panel P7.75mm Led RGB Color Pixel Dance Floor LED Screen Video Dance

## Wedding Stage Decoration Glass Panel P7.75mm Led RGB Color Pixel Dance Floor LED Screen Video Dance

**Products Description** 

Products Name Wedding Stage Decoration Glass Panel Led RGB Color Pixel

Dance Floor LED Screen Video Dance

Model Number HM-LF11

Power consumption 52W

Led Qty 4000pcs SMD5050 RGB 3in1 leds

Application disco, bar,stage,wedding,club.

Withstand weight 600KG/SQM

Brightness high brightness

Resolution 640\*640 pixlel

40Panel material tempered glass