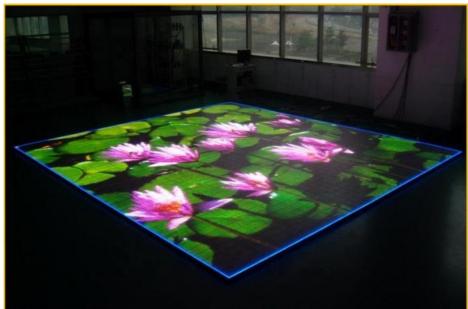

## Wedding Stage Decoration Glass Panel P7.75mm Led RGB Color Pixel Dance Floor LED Screen Video Dance

**Products Description** 

Products Name Wedding Stage Decoration Glass Panel Led RGB Color Pixel

Dance Floor LED Screen Video Dance

Model Number HM-LF11

Power consumption 52W

Led Qty 4000pcs SMD5050 RGB 3in1 leds

Application disco, bar,stage,wedding,club.

Withstand weight 600KG/SQM

Brightness high brightness

Resolution 640\*640 pixlel

40Panel material tempered glass