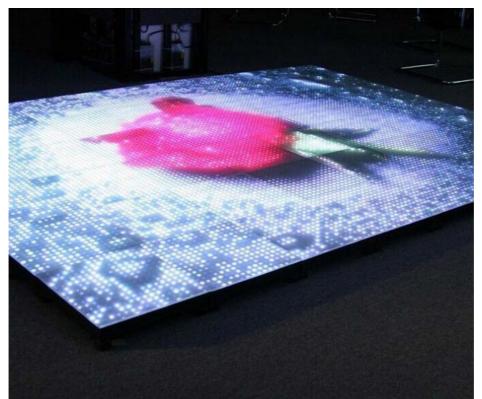

## Wedding Stage Decoration Glass Panel P7.75mm Led RGB Color Pixel Dance Floor LED Screen Video Dance

**Products Description** 

Products Name Wedding Stage Decoration Glass Panel Led RGB Color Pixel

Dance Floor LED Screen Video Dance

Model Number HM-LF11

Power consumption 52W

Led Qty 4000pcs SMD5050 RGB 3in1 leds

Application disco, bar,stage,wedding,club.

Withstand weight 600KG/SQM

Brightness high brightness

Resolution 640\*640 pixlel

40Panel material tempered glass