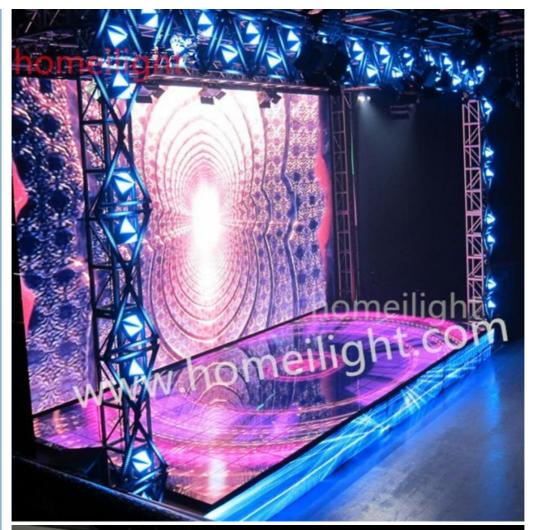

## Wedding Stage Decoration Glass Panel P7.75mm Led RGB Color Pixel Dance Floor LED Screen Video Dance

**Products Description** 

Products Name Wedding Stage Decoration Glass Panel Led RGB Color Pixel

Dance Floor LED Screen Video Dance

Model Number HM-LF11

Power consumption 52W

Led Qty 4000pcs SMD5050 RGB 3in1 leds

Application disco, bar,stage,wedding,club.

Withstand weight 600KG/SQM

Brightness high brightness

Resolution 640\*640 pixlel

40Panel material tempered glass