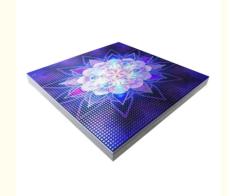

# Glass Panel P7.75mm Led RGB Color Pixel Dance Floor LED Screen Video Dance

## Wedding Stage Decoration Glass Panel P7.75mm Led RGB Color Pixel Dance Floor LED Screen Video Dance

**Products Description** 

Products Name Wedding Stage Decoration Glass Panel Led RGB Color Pixel

Dance Floor LED Screen Video Dance

Model Number HM-LF11

Power consumption 52W

Led Qty 4000pcs SMD5050 RGB 3in1 leds

Application disco, bar,stage,wedding,club.

Withstand weight 600KG/SQM

Brightness high brightness

Resolution 640\*640 pixlel

40Panel material tempered glass