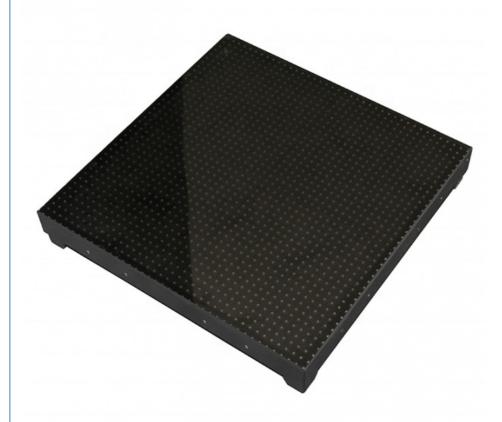

Model Number HM-LF11

Power consumption 52W

Led Qty 4000pcs SMD5050 RGB 3in1 leds

Application disco, bar,stage,wedding,club.

Withstand weight 600KG/SQM

Brightness high brightness

Resolution 640\*640 pixlel

40Panel material tempered glass

Base material high strength thick iron plate

Control LED flash computer control system

Protection lever IP65

Viewing angle 110 degree

Size 50\*50\*7.2cm

Weight 13.5KG

Guangzhou Hongmei Stage Lighting Co., Ltd