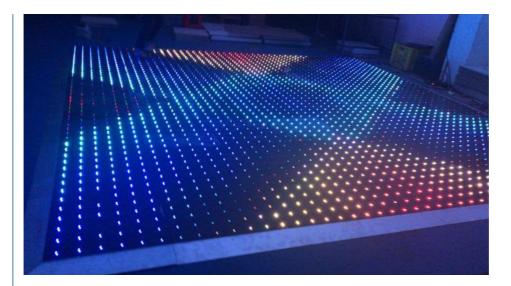

## LED Illuminated Portable Sparkle RGB Acrylic Video Dance Floor for Follow **Spot Lights**

#### **Product Description**

https://www.alibaba.com/product-detail/Wholesale-Wire-Interactive-Colorful-Staging-Led\_60756039123.html? spm=a2747.manage.0.0.85ef71d2PCAMAf

Factory Price LED Illuminated Portable Sparkle RGB Acrylic Video Dance Floor For Stage Lights

#### PRODUCT DESCRIPTION

| Power supply    | 450W                               |  |  |
|-----------------|------------------------------------|--|--|
| Voltage         | 90-260V                            |  |  |
| Output voltage  | 12V                                |  |  |
| Floor color     | black/white                        |  |  |
| Material        | Acrylic                            |  |  |
| LED lamps       | SMD5050 3 in 1                     |  |  |
| SMD5050Amount   | 36pcs RGB 3 in 1                   |  |  |
| Pitch           | P10CM                              |  |  |
| system          | ALL On,DMX512, Automatic, SD card, |  |  |
|                 | can be programmed                  |  |  |
| Floor thickness | 3 CM                               |  |  |
| Weight          | 7KG                                |  |  |
| Size            | 60*60CM                            |  |  |
| Packing         | carton or flightcase               |  |  |