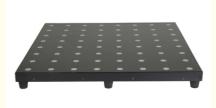

## LED Illuminated Portable Sparkle RGB Acrylic Video Dance Floor for Follow **Spot Lights**

## **Product Specification**

- Lighting Solutions Service: Lighting And Circuitry Design
- Type: Follow Spot Lights AC90-240V • Input Voltage(V): Lamp Luminous Flux(Im): 8500 • CRI (Ra>): 85 • Working Temperature(°C): -20 - 60 • Working Lifetime(Hour): 50000 • IP Rating: IP65 • Emitting Color: RGB 3in1, Changeable • Light Source: LED • Warranty(Year): 1-Year • LED Light Source: SMD5050 • Pitch: 3cm • LED Color RGB In 1: RGB In 1 Sizes: 60\*60cm/60\*120cm

#### PRODUCT DESCRIPTION

| Power supply    | 450W                               |  |  |
|-----------------|------------------------------------|--|--|
| Voltage         | 90-260V                            |  |  |
| Output voltage  | 12V                                |  |  |
| Floor color     | black/white                        |  |  |
| Material        | Acrylic                            |  |  |
| LED lamps       | SMD5050 3 in 1                     |  |  |
| SMD5050Amount   | 36pcs RGB 3 in 1                   |  |  |
| Pitch           | P10CM                              |  |  |
| system          | ALL On,DMX512, Automatic, SD card, |  |  |
|                 | can be programmed                  |  |  |
| Floor thickness | 3 CM                               |  |  |
| Weight          | 7KG                                |  |  |
| Size            | 60*60CM                            |  |  |
| Packing         | carton or flightcase               |  |  |