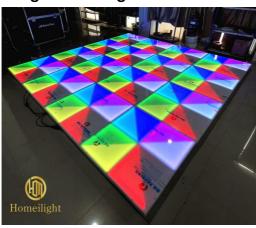

## More Images

**Products Description** 

Wedding Disco DMX512 Sound Active 100\*100CM Acrylic Disco Nightclub Stage Show Light RGB LED Dance Floor Tile

Products Name Wedding Disco DMX512 Sound Active 100\*100CM Acrylic

Disco Nightclub Stage Show Light RGB LED Dance Floor Tile

Model Number HM-LF04

Power consumption 120W

Led Qty 432pcs led (144R,144B,144G)

Application disco, bar, stage, wedding, club.

Maximum power 120W

Brightness high brightness

Protection lever IP55

Panel material tempered glass

Base material high strength thick iron plate

Control mode DMX512, sound active, master-slave, automatic

Channel 24CH

Viewing angle 120 degree

Size 100\*100\*10cm