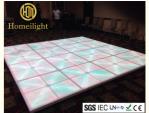

## More Images

**Products Description** 

Wedding Disco DMX512 Sound Active 100\*100CM Acrylic Disco Nightclub Stage Show Light RGB LED Dance Floor Tile

Products Name Wedding Disco DMX512 Sound Active 100\*100CM Acrylic

Disco Nightclub Stage Show Light RGB LED Dance Floor Tile

Model Number HM-LF04

Power consumption 120W

Led Qty 432pcs led (144R,144B,144G)

Application disco, bar, stage, wedding, club.

Maximum power 120W

Brightness high brightness

Protection lever IP55

Panel material tempered glass

Base material high strength thick iron plate

Control mode DMX512, sound active, master-slave, automatic

Channel 24CH

Viewing angle 120 degree

Size 100\*100\*10cm