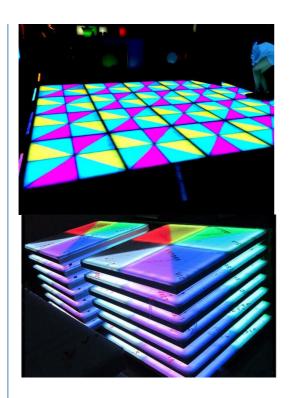

## More Images

**Products Description** 

Wedding Disco DMX512 Sound Active 100\*100CM Acrylic Disco Nightclub Stage Show Light RGB LED Dance Floor Tile

Products Name Wedding Disco DMX512 Sound Active 100\*100CM Acrylic

Disco Nightclub Stage Show Light RGB LED Dance Floor Tile

Model Number HM-LF04

Power consumption 120W

Led Qty 432pcs led (144R,144B,144G)

Application disco, bar, stage, wedding, club.

Maximum power 120W

Brightness high brightness

Protection lever IP55

Panel material tempered glass

Base material high strength thick iron plate

Control mode DMX512, sound active, master-slave, automatic

Channel 24CH

Viewing angle 120 degree

Size 100\*100\*10cm

## Our Production one piece size is 100\*100\*10cm

Client's feedback

**Recommend Products** 