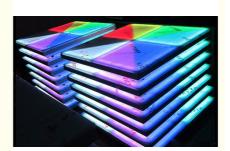

## More Images

**Products Description** 

Wedding Disco DMX512 Sound Active 100\*100CM Acrylic Disco Nightclub Stage Show Light RGB LED Dance Floor Tile

Products Name Wedding Disco DMX512 Sound Active 100\*100CM Acrylic

Disco Nightclub Stage Show Light RGB LED Dance Floor Tile

Model Number HM-LF04

Power consumption 120W

Led Qty 432pcs led (144R,144B,144G)

Application disco, bar, stage, wedding, club.

Maximum power 120W

Brightness high brightness

Protection lever IP55

Panel material tempered glass

Base material high strength thick iron plate

Control mode DMX512, sound active, master-slave, automatic

Channel 24CH

Viewing angle 120 degree

Size 100\*100\*10cm