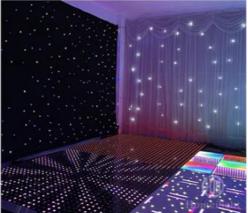

## More Images

**Products Description** 

Wedding Disco DMX512 Sound Active 100\*100CM Acrylic Disco Nightclub Stage Show Light RGB LED Dance Floor Tile

Products Name Wedding Disco DMX512 Sound Active 100\*100CM Acrylic

Disco Nightclub Stage Show Light RGB LED Dance Floor Tile

Model Number HM-LF04

Power consumption 120W

Led Qty 432pcs led (144R,144B,144G)

Application disco, bar, stage, wedding, club.

Maximum power 120W

Brightness high brightness

Protection lever IP55

Panel material tempered glass

Base material high strength thick iron plate

Control mode DMX512, sound active, master-slave, automatic

Channel 24CH

Viewing angle 120 degree

Size 100\*100\*10cm