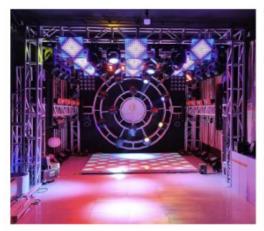

## More Images

**Products Description** 

Wedding Disco DMX512 Sound Active 100\*100CM Acrylic Disco Nightclub Stage Show Light RGB LED Dance Floor Tile

Products Name Wedding Disco DMX512 Sound Active 100\*100CM Acrylic

Disco Nightclub Stage Show Light RGB LED Dance Floor Tile

Model Number HM-LF04

Power consumption 120W

Led Qty 432pcs led (144R,144B,144G)

Application disco, bar, stage, wedding, club.

Maximum power 120W

Brightness high brightness

Protection lever IP55

Panel material tempered glass

Base material high strength thick iron plate

Control mode DMX512, sound active, master-slave, automatic

Channel 24CH

Viewing angle 120 degree

Size 100\*100\*10cm