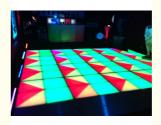

## More Images

**Products Description** 

Wedding Disco DMX512 Sound Active 100\*100CM Acrylic Disco Nightclub Stage Show Light RGB LED Dance Floor Tile

Products Name Wedding Disco DMX512 Sound Active 100\*100CM Acrylic

Disco Nightclub Stage Show Light RGB LED Dance Floor Tile

Model Number HM-LF04

Power consumption 120W

Led Qty 432pcs led (144R,144B,144G)

Application disco, bar, stage, wedding, club.

Maximum power 120W

Brightness high brightness

Protection lever IP55

Panel material tempered glass

Base material high strength thick iron plate

Control mode DMX512, sound active, master-slave, automatic

Channel 24CH

Viewing angle 120 degree

Size 100\*100\*10cm