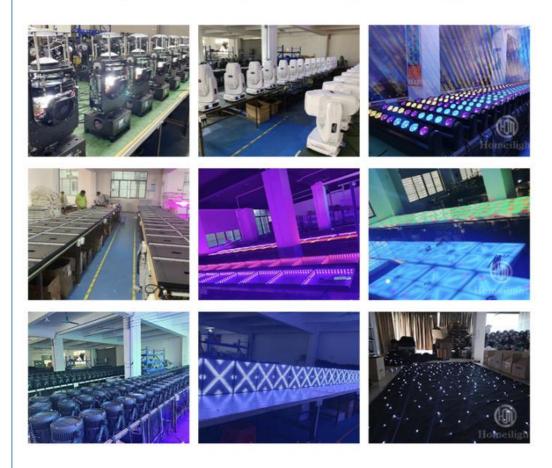

# **PRODUCTION LINE**

Multiple test/ Constant temperature and humidity /24 hours+ testing

## COMPANY PROFILE

2000 m² + Factory base/5 Engineer/Top 500 China brand

**Established in 2008**, Guangzhou HOMEILIGHT is a manufacturer .We are the first manufacturer for producing led star curtain in China.we also focus on led dance floor, moving head Beam ,led par uplights for more than 15 years. Homei light has a professional team in research, development, production and sales. there are **20 major domestic TV stations** cooperate with us for many years like Hunan TV station, Jiangsu TV stations, An hui province theater and so on.