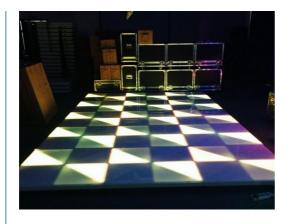

## More Images

**Products Description** 

Wedding Disco DMX512 Sound Active 100\*100CM Acrylic Disco Nightclub Stage Show Light RGB LED Dance Floor Tile

Products Name Wedding Disco DMX512 Sound Active 100\*100CM Acrylic

Disco Nightclub Stage Show Light RGB LED Dance Floor Tile

Model Number HM-LF04

Power consumption 120W

Led Qty 432pcs led (144R,144B,144G)

Application disco, bar, stage, wedding, club.

Maximum power 120W

Brightness high brightness

Protection lever IP55

Panel material tempered glass

Base material high strength thick iron plate

Control mode DMX512, sound active, master-slave, automatic

Channel 24CH

Viewing angle 120 degree

Size 100\*100\*10cm