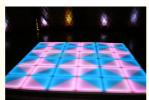

## More Images

**Products Description** 

Wedding Disco DMX512 Sound Active 100\*100CM Acrylic Disco Nightclub Stage Show Light RGB LED Dance Floor Tile

Products Name Wedding Disco DMX512 Sound Active 100\*100CM Acrylic

Disco Nightclub Stage Show Light RGB LED Dance Floor Tile

Model Number HM-LF04

Power consumption 120W

Led Qty 432pcs led (144R,144B,144G)

Application disco, bar, stage, wedding, club.

Maximum power 120W

Brightness high brightness

Protection lever IP55

Panel material tempered glass

Base material high strength thick iron plate

Control mode DMX512, sound active, master-slave, automatic

Channel 24CH

Viewing angle 120 degree

Size 100\*100\*10cm