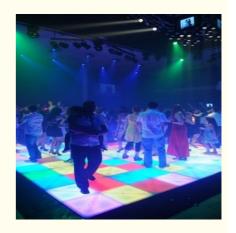

## More Images

**Products Description** 

Wedding Disco DMX512 Sound Active 100\*100CM Acrylic Disco Nightclub Stage Show Light RGB LED Dance Floor Tile

Products Name Wedding Disco DMX512 Sound Active 100\*100CM Acrylic

Disco Nightclub Stage Show Light RGB LED Dance Floor Tile

Model Number HM-LF04

Power consumption 120W

Led Qty 432pcs led (144R,144B,144G)

Application disco, bar, stage, wedding, club.

Maximum power 120W

Brightness high brightness

Protection lever IP55

Panel material tempered glass

Base material high strength thick iron plate

Control mode DMX512, sound active, master-slave, automatic

Channel 24CH

Viewing angle 120 degree

Size 100\*100\*10cm