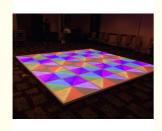

## More Images

**Products Description** 

Wedding Disco DMX512 Sound Active 100\*100CM Acrylic Disco Nightclub Stage Show Light RGB LED Dance Floor Tile

Products Name Wedding Disco DMX512 Sound Active 100\*100CM Acrylic

Disco Nightclub Stage Show Light RGB LED Dance Floor Tile

Model Number HM-LF04

Power consumption 120W

Led Qty 432pcs led (144R,144B,144G)

Application disco, bar, stage, wedding, club.

Maximum power 120W

Brightness high brightness

Protection lever IP55

Panel material tempered glass

Base material high strength thick iron plate

Control mode DMX512, sound active, master-slave, automatic

Channel 24CH

Viewing angle 120 degree

Size 100\*100\*10cm