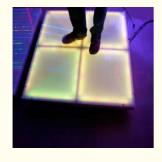

# LED Dance Floor Gravity Induction Dance Panel Inductive Floor Tile Waterproof IP65 Outdoor/Indoor Event

| Product Name                    | Inductive LED dance floor                                     |
|---------------------------------|---------------------------------------------------------------|
| Power supply                    | 450W                                                          |
| Voltage                         | 90-260V                                                       |
| Output voltage                  | 12V                                                           |
| Floor tile cover                | 10mm toughened glass,                                         |
| LED light source                | High Brightness SMD5050 3 IN1                                 |
| LED Lamps                       | 192PCS                                                        |
| The default effect is           | no light before sensing, colorful light after induction       |
| Other effects can be customized | no light before induction, light monochrome after induction   |
|                                 | Single light before induction, colorful light after induction |
|                                 | Monochrome before induction, monochrome after induction       |
| Floor tile thickness            | 8.5CM                                                         |
| Weight                          | 40KGS                                                         |
| Product size                    | 100x100cm                                                     |
| Packing                         | carton or flight case                                         |