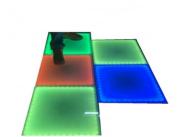

# LED Dance Floor Gravity Induction Dance Panel Inductive Floor Tile Waterproof IP65 Outdoor/Indoor Event

| Product Name                    | Inductive LED dance floor                                     |
|---------------------------------|---------------------------------------------------------------|
| Power supply                    | 450W                                                          |
| Voltage                         | 90-260V                                                       |
| Output voltage                  | 12V                                                           |
| Floor tile cover                | 10mm toughened glass,                                         |
| LED light source                | High Brightness SMD5050 3 IN1                                 |
| LED Lamps                       | 192PCS                                                        |
| The default effect is           | no light before sensing, colorful light after induction       |
| Other effects can be customized | no light before induction, light monochrome after induction   |
|                                 | Single light before induction, colorful light after induction |
|                                 | Monochrome before induction, monochrome after induction       |
| Floor tile thickness            | 8.5CM                                                         |
| Weight                          | 40KGS                                                         |
| Product size                    | 100x100cm                                                     |
| Packing                         | carton or flight case                                         |