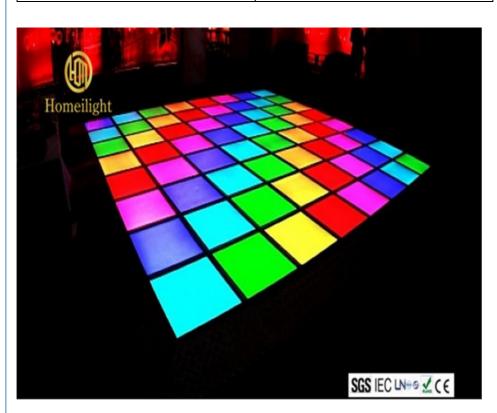

# LED Dance Floor Gravity Induction Dance Panel Inductive Floor Tile Waterproof IP65 Outdoor/Indoor Event

| Product Name                    | Inductive LED dance floor                                     |
|---------------------------------|---------------------------------------------------------------|
| Power supply                    | 450W                                                          |
| Voltage                         | 90-260V                                                       |
| Output voltage                  | 12V                                                           |
| Floor tile cover                | 10mm toughened glass,                                         |
| LED light source                | High Brightness SMD5050 3 IN1                                 |
| LED Lamps                       | 192PCS                                                        |
| The default effect is           | no light before sensing, colorful light after induction       |
| Other effects can be customized | no light before induction, light monochrome after induction   |
|                                 | Single light before induction, colorful light after induction |
|                                 | Monochrome before induction, monochrome after induction       |
| Floor tile thickness            | 8.5CM                                                         |
| Weight                          | 40KGS                                                         |
| Product size                    | 100x100cm                                                     |
| Packing                         | carton or flight case                                         |