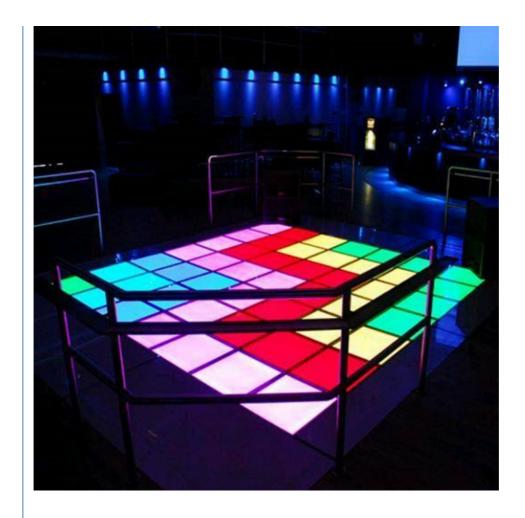

# LED Dance Floor Gravity Induction Dance Panel Inductive Floor Tile Waterproof IP65 Outdoor/Indoor Event

| Product Name                    | Inductive LED dance floor                                     |
|---------------------------------|---------------------------------------------------------------|
| Power supply                    | 450W                                                          |
| Voltage                         | 90-260V                                                       |
| Output voltage                  | 12V                                                           |
| Floor tile cover                | 10mm toughened glass,                                         |
| LED light source                | High Brightness SMD5050 3 IN1                                 |
| LED Lamps                       | 192PCS                                                        |
| The default effect is           | no light before sensing, colorful light after induction       |
| Other effects can be customized | no light before induction, light monochrome after induction   |
|                                 | Single light before induction, colorful light after induction |
|                                 | Monochrome before induction, monochrome after induction       |
| Floor tile thickness            | 8.5CM                                                         |
| Weight                          | 40KGS                                                         |
| Product size                    | 100x100cm                                                     |
| Packing                         | carton or flight case                                         |