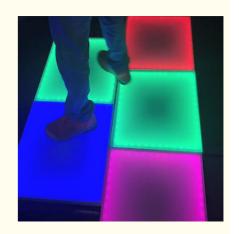

# LED Dance Floor Gravity Induction Dance Panel Inductive Floor Tile Waterproof IP65 Outdoor/Indoor Event

| Product Name                    | Inductive LED dance floor                                     |
|---------------------------------|---------------------------------------------------------------|
| Power supply                    | 450W                                                          |
| Voltage                         | 90-260V                                                       |
| Output voltage                  | 12V                                                           |
| Floor tile cover                | 10mm toughened glass,                                         |
| LED light source                | High Brightness SMD5050 3 IN1                                 |
| LED Lamps                       | 192PCS                                                        |
| The default effect is           | no light before sensing, colorful light after induction       |
| Other effects can be customized | no light before induction, light monochrome after induction   |
|                                 | Single light before induction, colorful light after induction |
|                                 | Monochrome before induction, monochrome after induction       |
| Floor tile thickness            | 8.5CM                                                         |
| Weight                          | 40KGS                                                         |
| Product size                    | 100x100cm                                                     |
| Packing                         | carton or flight case                                         |