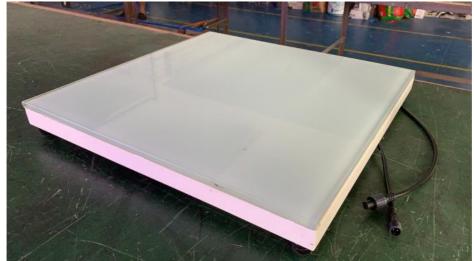

# More Images

|      |       | _    |      |     |
|------|-------|------|------|-----|
| Prod | uct L | Jesc | ribi | ion |

LED Inductive Dance Floor for Party Catwalk Shows Video Game Bar Disco DJ

| Product Name                    | Inductive LED dance floor                                                                                                                                                          |  |
|---------------------------------|------------------------------------------------------------------------------------------------------------------------------------------------------------------------------------|--|
| Power supply                    | 450W                                                                                                                                                                               |  |
| Voltage                         | 90-260V                                                                                                                                                                            |  |
| Output voltage                  | 12V                                                                                                                                                                                |  |
| Floor tile cover                | 10mm toughened glass                                                                                                                                                               |  |
| LED light source                | High Brightness SMD5050 3 in 1                                                                                                                                                     |  |
| LED Lamps                       | 48PCS                                                                                                                                                                              |  |
| The default effect              | no light before sensing, colorful light after induction                                                                                                                            |  |
| Other effects can be customized | no light before induction, light monochrome after induction, Single light before induction, colorful light after induction Monochrome before induction, monochrome after induction |  |
| Floor tile thickness            | 8.5CM                                                                                                                                                                              |  |
| Weight                          | 10 KGS                                                                                                                                                                             |  |
| Product size                    | 50X50cm                                                                                                                                                                            |  |
| Packing                         | carton or flight case                                                                                                                                                              |  |