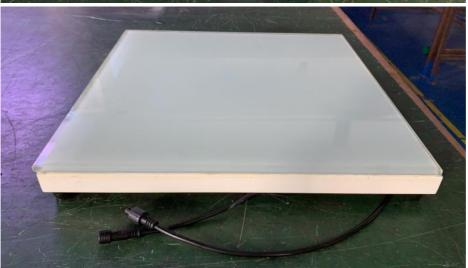

# More Images

|      |       | _    |      |     |
|------|-------|------|------|-----|
| Prod | uct L | Jesc | ribi | ion |

LED Inductive Dance Floor for Party Catwalk Shows Video Game Bar Disco DJ

| Product Name                    | Inductive LED dance floor                                                                                                                                                          |  |
|---------------------------------|------------------------------------------------------------------------------------------------------------------------------------------------------------------------------------|--|
| Power supply                    | 450W                                                                                                                                                                               |  |
| Voltage                         | 90-260V                                                                                                                                                                            |  |
| Output voltage                  | 12V                                                                                                                                                                                |  |
| Floor tile cover                | 10mm toughened glass                                                                                                                                                               |  |
| LED light source                | High Brightness SMD5050 3 in 1                                                                                                                                                     |  |
| LED Lamps                       | 48PCS                                                                                                                                                                              |  |
| The default effect              | no light before sensing, colorful light after induction                                                                                                                            |  |
| Other effects can be customized | no light before induction, light monochrome after induction, Single light before induction, colorful light after induction Monochrome before induction, monochrome after induction |  |
| Floor tile thickness            | 8.5CM                                                                                                                                                                              |  |
| Weight                          | 10 KGS                                                                                                                                                                             |  |
| Product size                    | 50X50cm                                                                                                                                                                            |  |
| Packing                         | carton or flight case                                                                                                                                                              |  |