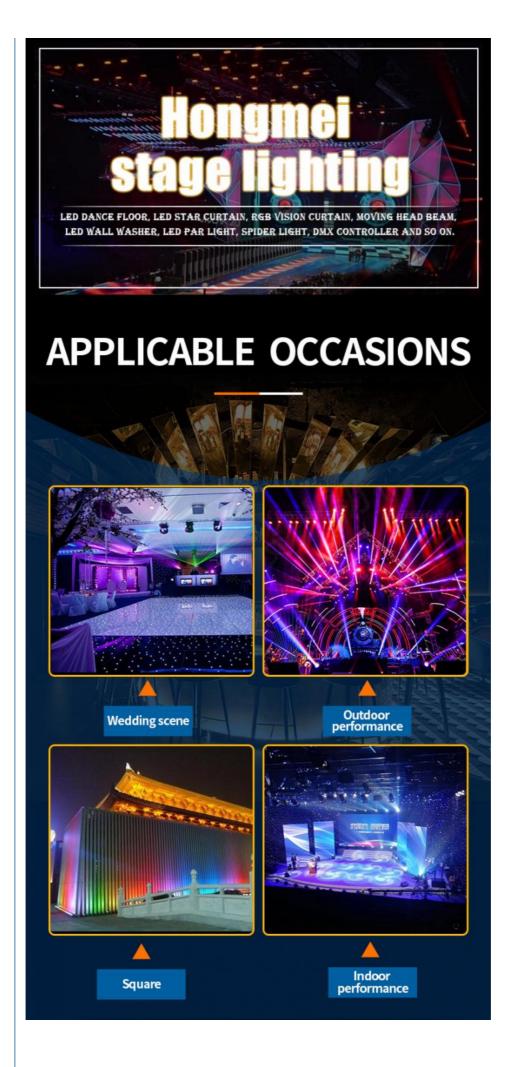

# **Product Specification**

Warranty: 1 Year
 After-sale Service: Other
 Project Solution Capability: Others

Application: Wedding Event Disco Bar Stage Show

• Design Style: Modern

Keyword: LED Dance FloorVoltag: AC 90-260V