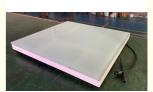

# Bar Disco DJ

#### **Basic Information**

Place of Origin: Guangdong, China

Brand Name: HOMEI
Model Number: HM-LF10
Minimum Order Quantity: 2 pieces

• Price: \$45.00/pieces 2-29 pieces

• Packaging Details: Carton, Flight case

• Supply Ability: 5000 Piece/Pieces per Month



# **Product Specification**

Warranty: 1 Year
 After-sale Service: Other
 Project Solution Capability: Others

Application: Wedding Event Disco Bar Stage Show

• Design Style: Modern

Keyword: LED Dance FloorVoltag: AC 90-260V

• Out Voltag: 12V

Material: Toughened GlassLED Light Source: SMD5050 RGB 3in1

LED Qty: 48PCSThickness: 6.5cm

• Size: 50cm\*50cm\*6.5cm

• Weight: 9.4KG

Packing: Carton Or Flight Case



# More Images









|      |       | _    |      |     |
|------|-------|------|------|-----|
| Prod | uct L | Jesc | ribi | ion |

LED Inductive Dance Floor for Party Catwalk Shows Video Game Bar Disco DJ





| Product Name                    | Inductive LED dance floor                                                                                                                                                          |  |
|---------------------------------|------------------------------------------------------------------------------------------------------------------------------------------------------------------------------------|--|
| Power supply                    | 450W