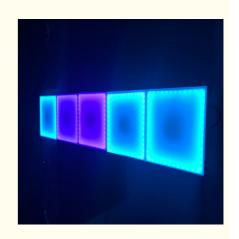

# More Images

|      |       | _    |      |     |
|------|-------|------|------|-----|
| Prod | uct L | Jesc | ribi | ion |

LED Inductive Dance Floor for Party Catwalk Shows Video Game Bar Disco DJ

| Product Name                    | Inductive LED dance floor                                                                                                                                                          |  |
|---------------------------------|------------------------------------------------------------------------------------------------------------------------------------------------------------------------------------|--|
| Power supply                    | 450W                                                                                                                                                                               |  |
| Voltage                         | 90-260V                                                                                                                                                                            |  |
| Output voltage                  | 12V                                                                                                                                                                                |  |
| Floor tile cover                | 10mm toughened glass                                                                                                                                                               |  |
| LED light source                | High Brightness SMD5050 3 in 1                                                                                                                                                     |  |
| LED Lamps                       | 48PCS                                                                                                                                                                              |  |
| The default effect              | no light before sensing, colorful light after induction                                                                                                                            |  |
| Other effects can be customized | no light before induction, light monochrome after induction, Single light before induction, colorful light after induction Monochrome before induction, monochrome after induction |  |
| Floor tile thickness            | 8.5CM                                                                                                                                                                              |  |
| Weight                          | 10 KGS                                                                                                                                                                             |  |
| Product size                    | 50X50cm                                                                                                                                                                            |  |
| Packing                         | carton or flight case                                                                                                                                                              |  |