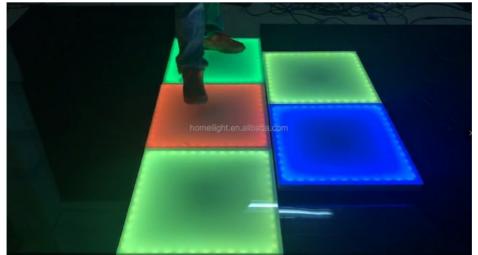

# More Images

|      |       | _    |      |     |
|------|-------|------|------|-----|
| Prod | uct L | Jesc | ribi | ion |

LED Inductive Dance Floor for Party Catwalk Shows Video Game Bar Disco DJ

| Product Name                    | Inductive LED dance floor                                                                                                                                                          |  |
|---------------------------------|------------------------------------------------------------------------------------------------------------------------------------------------------------------------------------|--|
| Power supply                    | 450W                                                                                                                                                                               |  |
| Voltage                         | 90-260V                                                                                                                                                                            |  |
| Output voltage                  | 12V                                                                                                                                                                                |  |
| Floor tile cover                | 10mm toughened glass                                                                                                                                                               |  |
| LED light source                | High Brightness SMD5050 3 in 1                                                                                                                                                     |  |
| LED Lamps                       | 48PCS                                                                                                                                                                              |  |
| The default effect              | no light before sensing, colorful light after induction                                                                                                                            |  |
| Other effects can be customized | no light before induction, light monochrome after induction, Single light before induction, colorful light after induction Monochrome before induction, monochrome after induction |  |
| Floor tile thickness            | 8.5CM                                                                                                                                                                              |  |
| Weight                          | 10 KGS                                                                                                                                                                             |  |
| Product size                    | 50X50cm                                                                                                                                                                            |  |
| Packing                         | carton or flight case                                                                                                                                                              |  |