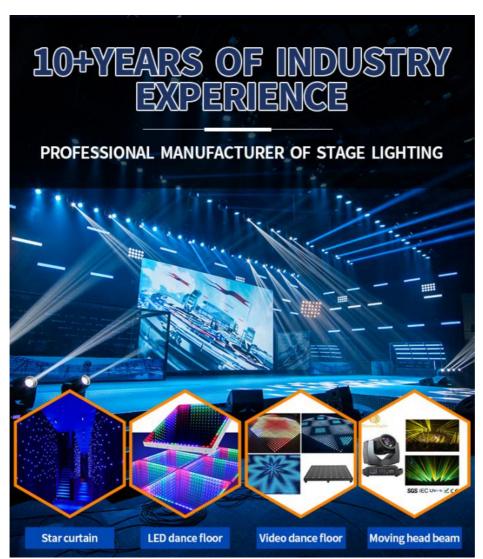

# **Product Specification**

Warranty: 1 Year
 After-sale Service: Other
 Project Solution Capability: Others

Application: Wedding Event Disco Bar Stage Show

• Design Style: Modern

Keyword: LED Dance FloorVoltag: AC 90-260V