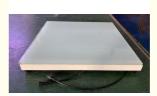

# Bar Disco DJ

#### **Basic Information**

Place of Origin: Guangdong, China

Brand Name: HOMEI
Model Number: HM-LF10
Minimum Order Quantity: 2 pieces

• Price: \$45.00/pieces 2-29 pieces

• Packaging Details: Carton, Flight case

• Supply Ability: 5000 Piece/Pieces per Month



# **Product Specification**

Warranty: 1 Year
 After-sale Service: Other
 Project Solution Capability: Others

Application: Wedding Event Disco Bar Stage Show

• Design Style: Modern

Keyword: LED Dance FloorVoltag: AC 90-260V

• Out Voltag: 12V

Material: Toughened GlassLED Light Source: SMD5050 RGB 3in1

LED Qty: 48PCSThickness: 6.5cm

• Size: 50cm\*50cm\*6.5cm

• Weight: 9.4KG

Packing: Carton Or Flight Case



# More Images









|      |       | _    |      |     |
|------|-------|------|------|-----|
| Prod | uct L | Jesc | ribi | ion |

LED Inductive Dance Floor for Party Catwalk Shows Video Game Bar Disco DJ





| Product Name                    | Inductive LED dance floor                                                                                                                                                          |  |
|---------------------------------|------------------------------------------------------------------------------------------------------------------------------------------------------------------------------------|--|
| Power supply                    | 450W