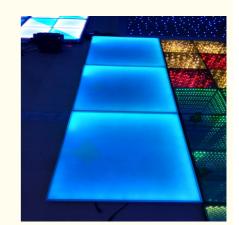

# More Images

|      |       | _    |      |     |
|------|-------|------|------|-----|
| Prod | uct L | Jesc | ribi | ion |

LED Inductive Dance Floor for Party Catwalk Shows Video Game Bar Disco DJ

| Product Name                    | Inductive LED dance floor                                                                                                                                                          |  |
|---------------------------------|------------------------------------------------------------------------------------------------------------------------------------------------------------------------------------|--|
| Power supply                    | 450W                                                                                                                                                                               |  |
| Voltage                         | 90-260V                                                                                                                                                                            |  |
| Output voltage                  | 12V                                                                                                                                                                                |  |
| Floor tile cover                | 10mm toughened glass                                                                                                                                                               |  |
| LED light source                | High Brightness SMD5050 3 in 1                                                                                                                                                     |  |
| LED Lamps                       | 48PCS                                                                                                                                                                              |  |
| The default effect              | no light before sensing, colorful light after induction                                                                                                                            |  |
| Other effects can be customized | no light before induction, light monochrome after induction, Single light before induction, colorful light after induction Monochrome before induction, monochrome after induction |  |
| Floor tile thickness            | 8.5CM                                                                                                                                                                              |  |
| Weight                          | 10 KGS                                                                                                                                                                             |  |
| Product size                    | 50X50cm                                                                                                                                                                            |  |
| Packing                         | carton or flight case                                                                                                                                                              |  |