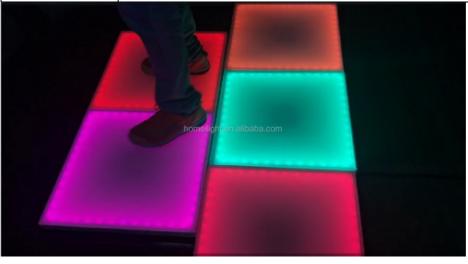

# More Images

|      |       | _    |      |     |
|------|-------|------|------|-----|
| Prod | uct L | Jesc | ribi | ion |

LED Inductive Dance Floor for Party Catwalk Shows Video Game Bar Disco DJ

| Product Name                    | Inductive LED dance floor                                                                                                                                                          |  |
|---------------------------------|------------------------------------------------------------------------------------------------------------------------------------------------------------------------------------|--|
| Power supply                    | 450W                                                                                                                                                                               |  |
| Voltage                         | 90-260V                                                                                                                                                                            |  |
| Output voltage                  | 12V                                                                                                                                                                                |  |
| Floor tile cover                | 10mm toughened glass                                                                                                                                                               |  |
| LED light source                | High Brightness SMD5050 3 in 1                                                                                                                                                     |  |
| LED Lamps                       | 48PCS                                                                                                                                                                              |  |
| The default effect              | no light before sensing, colorful light after induction                                                                                                                            |  |
| Other effects can be customized | no light before induction, light monochrome after induction, Single light before induction, colorful light after induction Monochrome before induction, monochrome after induction |  |
| Floor tile thickness            | 8.5CM                                                                                                                                                                              |  |
| Weight                          | 10 KGS                                                                                                                                                                             |  |
| Product size                    | 50X50cm                                                                                                                                                                            |  |
| Packing                         | carton or flight case                                                                                                                                                              |  |