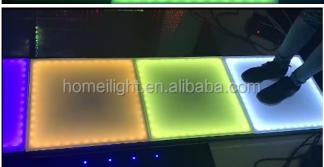

# Bar Disco DJ

# More Images

|      |       | _    |      |     |
|------|-------|------|------|-----|
| Prod | uct L | Jesc | ribi | ion |

LED Inductive Dance Floor for Party Catwalk Shows Video Game Bar Disco DJ

| Product Name                    | Inductive LED dance floor                                                                                                                                                          |  |
|---------------------------------|------------------------------------------------------------------------------------------------------------------------------------------------------------------------------------|--|
| Power supply                    | 450W                                                                                                                                                                               |  |
| Voltage                         | 90-260V                                                                                                                                                                            |  |
| Output voltage                  | 12V                                                                                                                                                                                |  |
| Floor tile cover                | 10mm toughened glass                                                                                                                                                               |  |
| LED light source                | High Brightness SMD5050 3 in 1                                                                                                                                                     |  |
| LED Lamps                       | 48PCS                                                                                                                                                                              |  |
| The default effect              | no light before sensing, colorful light after induction                                                                                                                            |  |
| Other effects can be customized | no light before induction, light monochrome after induction, Single light before induction, colorful light after induction Monochrome before induction, monochrome after induction |  |
| Floor tile thickness            | 8.5CM                                                                                                                                                                              |  |
| Weight                          | 10 KGS                                                                                                                                                                             |  |
| Product size                    | 50X50cm                                                                                                                                                                            |  |
| Packing                         | carton or flight case                                                                                                                                                              |  |