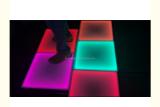

# More Images

|      |       | _    |      |     |
|------|-------|------|------|-----|
| Prod | uct L | Jesc | ribi | ion |

LED Inductive Dance Floor for Party Catwalk Shows Video Game Bar Disco DJ

| Product Name                    | Inductive LED dance floor                                                                                                                                                          |  |
|---------------------------------|------------------------------------------------------------------------------------------------------------------------------------------------------------------------------------|--|
| Power supply                    | 450W                                                                                                                                                                               |  |
| Voltage                         | 90-260V                                                                                                                                                                            |  |
| Output voltage                  | 12V                                                                                                                                                                                |  |
| Floor tile cover                | 10mm toughened glass                                                                                                                                                               |  |
| LED light source                | High Brightness SMD5050 3 in 1                                                                                                                                                     |  |
| LED Lamps                       | 48PCS                                                                                                                                                                              |  |
| The default effect              | no light before sensing, colorful light after induction                                                                                                                            |  |
| Other effects can be customized | no light before induction, light monochrome after induction, Single light before induction, colorful light after induction Monochrome before induction, monochrome after induction |  |
| Floor tile thickness            | 8.5CM                                                                                                                                                                              |  |
| Weight                          | 10 KGS                                                                                                                                                                             |  |
| Product size                    | 50X50cm                                                                                                                                                                            |  |
| Packing                         | carton or flight case                                                                                                                                                              |  |