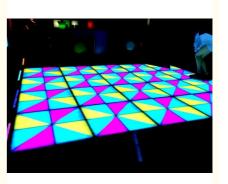

# Wedding Disco Light Dance Floor DMX512 Sound Active Acrylic Nightclub **Stage Show Light Rgb**

## **Basic Information**

- Place of Origin:
- Brand Name: Certification:
- Model Number:
- Minimum Order Quantity:
- Packaging Details:
- Delivery Time:

- CE,CE, ROHS, SGS, TUV HM-LF04

T/T, Western Union,paypal

100pieces per day

Guangdong, China

HOMEI

- 2 pieces carton or flight case
- 5-8 works day
- Payment Terms:
- Supply Ability:



### **Product Specification**

- Color Temperature(CCT): 3500-7500K, Warm White
- Lamp Luminous 120,80 Efficiency(Im/w):
- Color Rendering Index(Ra): 90
- Support Dimmer:
- Lighting Solutions Service: One-to-one After-sale Service

Yes

25

7950

90

100000

AC100-240V 50/60Hz

- Lifespan (hours):
- 100000 • Working Time (hours):
- Product Weight kg :
- **Projection Lights** • Type:
- Input Voltage(V):
- Lamp Luminous Flux(Im):
- CRI (Ra>):
- Working Temperature(°C): -22 85
- Working Lifetime(Hour): 100000



#### More Images



# Wedding Disco DMX512 Sound Active Acrylic Disco Nightclub Stage Show Light RGB LED Dance Floor Tile

## **Products Description**



| Products Name     | Wedding Disco DMX512 Sound Active 100*100<br>Disco Nightclub Stage Show Light RGB LED Da |
|---------------