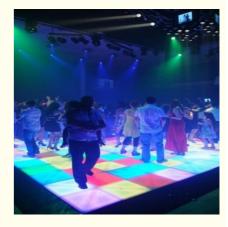

Certification:
- Model Number:
- Minimum Order Quantity:
- Packaging Details:
- Delivery Time:

- CE,CE, ROHS, SGS, TUV HM-LF04

T/T, Western Union,paypal

100pieces per day

Guangdong, China

HOMEI

- 2 pieces carton or flight case
- 5-8 works day
- Payment Terms:
- Supply Ability:



### **Product Specification**

- Color Temperature(CCT): 3500-7500K, Warm White
- Lamp Luminous 120,80 Efficiency(Im/w):
- Color Rendering Index(Ra): 90
- Support Dimmer:
- Lighting Solutions Service: One-to-one After-sale Service

Yes

25

7950

90

100000

AC100-240V 50/60Hz

- Lifespan (hours):
- 100000 • Working Time (hours):
- Product Weight kg :
- **Projection Lights** • Type:
- Input Voltage(V):
- Lamp Luminous Flux(Im):
- CRI (Ra>):
- Working Temperature(°C): -22 85
- Working Lifetime(Hour): 100000



#### More Images



# Wedding Disco DMX512 Sound Active Acrylic Disco Nightclub Stage Show Light RGB LED Dance Floor Tile

## **Products Description**



| Products Name     | Wedding Disco DMX512 Sound Active 100*100<br>Disco Nightclub Stage Show Light RGB LED Da |
|-------------------|------------------------------------------------------------------------------------------|
| Model Number      | HM-LF04                                                                                  |
| Power consumption | 120W                                                                                     |
| Led Qty           | 432pcs led (144R,144B,144G)                                                              |

| Application      | disco, bar,stage,wedding,club.                |
|--------