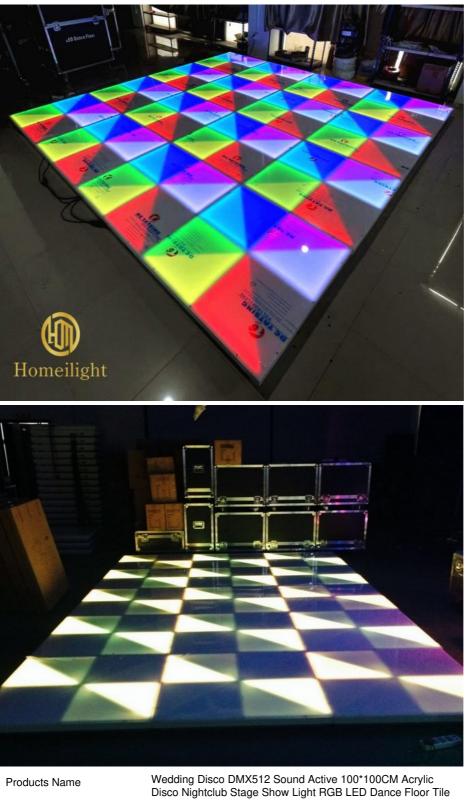

# Wedding Disco DMX512 Sound Active Acrylic Disco Nightclub Stage Show Light RGB LED Dance Floor Tile

## **Products Description**

| Products Name     | Wedding Disco DMX512 Sound Active 100*100<br>Disco Nightclub Stage Show Light RGB LED Da |
|-------------------|------------------------------------------------------------------------------------------|
| Model Number      | HM-LF04                                                                                  |
| Power consumption | 120W                                                                                     |
| Led Qty           | 432pcs led (144R,144B,144G)                                                              |

| Application      | disco, bar,stage,wedding,club.                |
|------------------|-----------------------------------------------|
| Maximum power    | 120W                                          |
| Brightness       | high brightness                               |
| Protection lever | IP55                                          |
| Panel material   | tempered glass                                |
| Base material    | high strength thick iron plate                |
| Control mode     | DMX512, sound active, master-slave, automatic |
| Channel          | 24CH                                          |
| Viewing angle    | 120 degree                                    |
| Size             | 100*100*10cm                                  |
| Weight           | 24KG                                          |