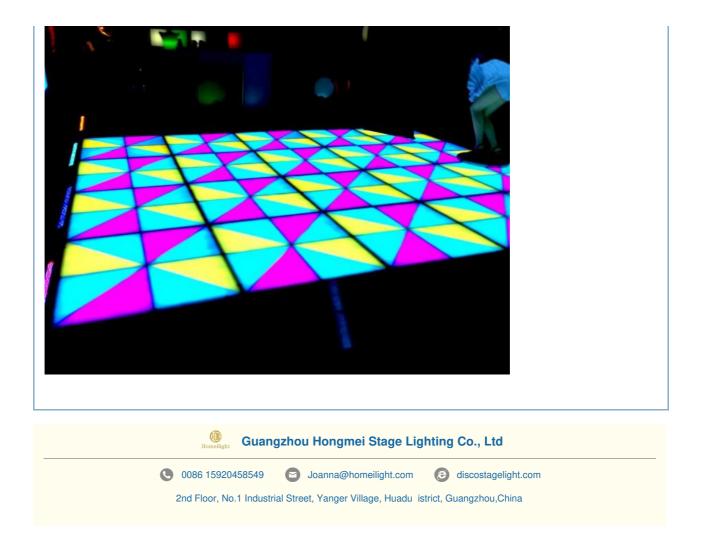

#### More Images

## **Products Description**

| Products Name     | Wedding Disco DMX512 Sound Active 100*100<br>Disco Nightclub Stage Show Light RGB LED Da |
|-------------------|------------------------------------------------------------------------------------------|
| Model Number      | HM-LF04                                                                                  |
| Power consumption | 120W                                                                                     |
| Led Qty           | 432pcs led (144R,144B,144G)                                                              |

| Application      | disco, bar,stage,wedding,club.                |
|------------------|-----------------------------------------------|
| Maximum power    | 120W                                          |
| Brightness       | high brightness                               |
| Protection lever | IP55                                          |
| Panel material   | tempered glass                                |
| Base material    | high strength thick iron plate                |
| Control mode     | DMX512, sound active, master-slave, automatic |
| Channel          | 24CH                                          |
| Viewing angle    | 120 degree                                    |
| Size             | 100*100*10cm                                  |
| Weight           | 24KG                                          |