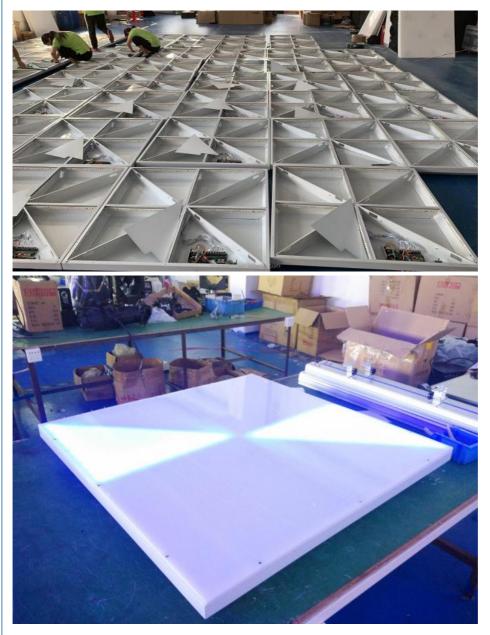

#### More Images

## **Products Description**

| Products Name     | Wedding Disco DMX512 Sound Active 100*100<br>Disco Nightclub Stage Show Light RGB LED Da |
|-------------------|------------------------------------------------------------------------------------------|
| Model Number      | HM-LF04                                                                                  |
| Power consumption | 120W                                                                                     |
| Led Qty           | 432pcs led (144R,144B,144G)                                                              |

| Application      | disco, bar,stage,wedding,club.                |
|------------------|-----------------------------------------------|
| Maximum power    | 120W                                          |
| Brightness       | high brightness                               |
| Protection lever | IP55                                          |
| Panel material   | tempered glass                                |
| Base material    | high strength thick iron plate                |
| Control mode     | DMX512, sound active, master-slave, automatic |
| Channel          | 24CH                                          |
| Viewing angle    | 120 degree                                    |
| Size             | 100*100*10cm                                  |
| Weight           | 24KG                                          |