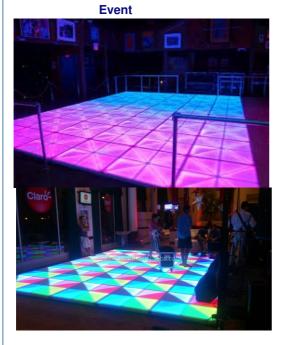

# 1by1m DMX RGB LED Dance Panels for Wedding Party Lights in White Acrylic **Material**

# **Details Images**

Event Partner 1by1m DMX RGB led dance panels for dj equipment dancing hall tiles disco show wedding party lights church mat

| Voltage      | AC90-260V, 50-60Hz                                  |
|--------------|-----------------------------------------------------|
| Power        | 120W                                                |
| Floor color  | white                                               |
| Light source | 432 x 10mm (red 144, green 144, blue 144)           |
| Control mode | DMX512, self-propelled, voice control, master-slave |
| Weight       | 24kg                                                |
| Dimensions   | 100 x 100 x 10cm                                    |

#### Using Scene

Banquet,Wedding,Party,Stage,Show,Exhibition,Event,church,Bar,Night club...

Wedding

Product Line