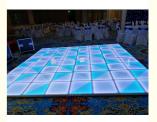

# 1by1m DMX RGB LED Dance Panels for Wedding Party Lights in White Acrylic **Material**

### **Product Specification**

| <ul> <li>Material:</li> </ul>            | Acrylic                                   |
|------------------------------------------|-------------------------------------------|
| Voltage:                                 | 90-240v                                   |
| • Power:                                 | 12w                                       |
| Surface Color:                           | White                                     |
| <ul> <li>Panel Material:</li> </ul>      | Acrylic                                   |
| Control Mode:                            | DMX512/master-slave/sound/auto            |
| Light Source:                            | 432 X 10mm (red 144, Green 144, Blue 144) |
| Channel:                                 | 27CH                                      |
| <ul> <li>Working Temperature:</li> </ul> | -22°-85°                                  |
| • Size:                                  | 100*100*10cm                              |
| • Weight:                                | 24kg                                      |
| • Port:                                  | Guangzhou                                 |
|                                          |                                           |

# **Details Images**

Event Partner 1by1m DMX RGB led dance panels for dj equipment dancing hall tiles disco show wedding party lights church mat

| Voltage      | AC90-260V, 50-60Hz                                  |
|--------------|-----------------------------------------------------|
| Power        | 120W                                                |
| Floor color  | white                                               |
| Light source | 432 x 10mm (red 144, green 144, blue 144)           |
| Control mode | DMX512, self-propelled, voice control, master-slave |
| Weight       | 24kg                                                |
| Dimensions   | 100 x 100 x 10cm                                    |