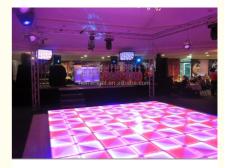

# 1by1m DMX RGB LED Dance Panels for Wedding Party Lights in White Acrylic **Material**

#### Using Scene

Banquet,Wedding,Party,Stage,Show,Exhibition,Event,church,Bar,Night club...

Wedding

Product Line