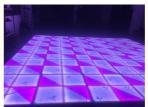

l:</li> </ul>      | Acrylic                                   |
| Control Mode:                            | DMX512/master-slave/sound/auto            |
| Light Source:                            | 432 X 10mm (red 144, Green 144, Blue 144) |
| Channel:                                 | 27CH                                      |
| <ul> <li>Working Temperature:</li> </ul> | -22°-85°                                  |
| • Size:                                  | 100*100*10cm                              |
| • Weight:                                | 24kg                                      |
| • Port:                                  | Guangzhou                                 |
|                                          |                                           |



## More Images









# **Details Images**

Event Partner 1by1m DMX RGB led dance panels for dj equipment dancing hall tiles disco show wedding party lights church mat









| Voltage      | AC90-260V, 50-60Hz                                  |
|--------------|-----------------------------------------------------|
| Power        | 120W                                                |
| Floor color  | white                                               |
| Light source | 432 x 10mm (red 144, green 144, blue 144)           |
| Control mode | DMX512, self-propelled, voice control, master-slave |
| Weight       | 24kg                                                |
| Dimensions   | 100 x 100 x 10cm                                    |

#### DMX program

27CH

-22°C- +85°C

Working temperature

#### Using Sc