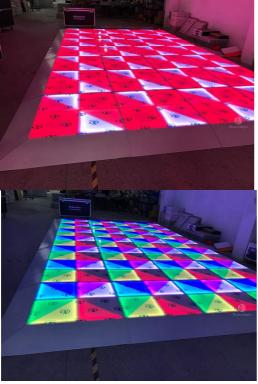

# 1by1m DMX RGB LED Dance Panels for Wedding Party Lights in White Acrylic **Material**

### **Product Specification**

| <ul> <li>Material:</li> </ul>            | Acrylic                                   |
|------------------------------------------|-------------------------------------------|
| Voltage:                                 | 90-240v                                   |
| • Power:                                 | 12w                                       |
| Surface Color:                           | White                                     |
| <ul> <li>Panel Material:</li> </ul>      | Acrylic                                   |
| Control Mode:                            | DMX512/master-slave/sound/auto            |
| Light Source:                            | 432 X 10mm (red 144, Green 144, Blue 144) |
| Channel:                                 | 27CH                                      |
| <ul> <li>Working Temperature:</li> </ul> | -22°-85°                                  |
| • Size:                                  | 100*100*10cm                              |
| • Weight:                                | 24kg                                      |
| • Port:                                  | Guangzhou                                 |
|                                          |                                           |

# **Details Images**

Event Partner 1by1m DMX RGB led dance panels for dj equipment dancing hall tiles disco show wedding party lights church mat

| Voltage      | AC90-260V, 50-60Hz                                  |
|--------------|-----------------------------------------------------|
| Power        | 120W                                                |
| Floor color  | white                                               |
| Light source | 432 x 10mm (red 144, green 144, blue 144)           |
| Control mode | DMX512, self-propelled, voice control, master-slave |
| Weight       | 24kg                                                |
| Dimensions   | 100 x 100 x 10cm                                    |

#### Using Scene

Banquet,Wedding,Party,Stage,Show,Exhibition,Event,church,Bar,Night club...

Wedding

Product Line