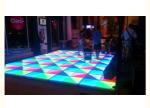

erial:</li> </ul>      | Acrylic                                   |
| Control Mode:                            | DMX512/master-slave/sound/auto            |
| Light Source:                            | 432 X 10mm (red 144, Green 144, Blue 144) |
| Channel:                                 | 27CH                                      |
| <ul> <li>Working Temperature:</li> </ul> | -22°-85°                                  |
| • Size:                                  | 100*100*10cm                              |
| • Weight:                                | 24kg                                      |
| • Port:                                  | Guangzhou                                 |
|                                          |                                           |



## More Images









# **Details Images**

Event Partner 1by1m DMX RGB led dance panels for dj equipment dancing hall tiles disco show wedding party lights church mat









| Voltage      | AC90-260V, 50-60Hz                                  |
|--------------|-----------------------------------------------------|
| Power        | 120W                                                |
| Floor color  | white                                               |
| Light source | 432 x 10mm (red 144, green 144, blue 144)           |
| Control mode | DMX512, self-propelled, voice control, master-slave |
| Weight       | 24kg                                                |
| Dimensions   | 100 x 100 x 10cm                                    |

#### DMX program

27CH

-22°C- +85°C

Working temperature

#### Usin