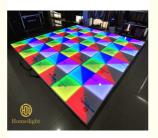

ial:</li> </ul>      | Acrylic                                   |
| Control Mode:                            | DMX512/master-slave/sound/auto            |
| Light Source:                            | 432 X 10mm (red 144, Green 144, Blue 144) |
| Channel:                                 | 27CH                                      |
| <ul> <li>Working Temperature:</li> </ul> | -22°-85°                                  |
| • Size:                                  | 100*100*10cm                              |
| • Weight:                                | 24kg                                      |
| • Port:                                  | Guangzhou                                 |
|                                          |                                           |



## More Images









# **Details Images**

Event Partner 1by1m DMX RGB led dance panels for dj equipment dancing hall tiles disco show wedding party lights church mat









| Voltage      | AC90-260V, 50-60Hz                                  |
|--------------|-----------------------------------------------------|
| Power        | 120W                                                |
| Floor color  | white                                               |
| Light source | 432 x 10mm (red 144, green 144, blue 144)           |
| Control mode | DMX512, self-propelled, voice control, master-slave |
| Weight       | 24kg                                                |
| Dimensions   | 100 x 100 x 10cm                                    |

#### DMX program

27CH

-22°C- +85°C

Working temperature

#### Using