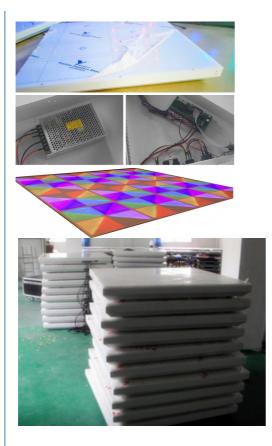

## More Images

# **Details Images**

Event Partner 1by1m DMX RGB led dance panels for dj equipment dancing hall tiles disco show wedding party lights church mat

| Voltage      | AC90-260V, 50-60Hz                                  |
|--------------|-----------------------------------------------------|
| Power        | 120W                                                |
| Floor color  | white                                               |
| Light source | 432 x 10mm (red 144, green 144, blue 144)           |
| Control mode | DMX512, self-propelled, voice control, master-slave |
| Weight       | 24kg                                                |
| Dimensions   | 100 x 100 x 10cm                                    |