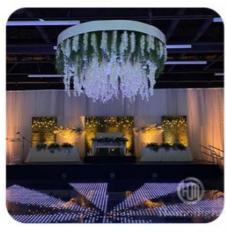

### Create an Unforgettable Experience with 64pcs LED Wireless Video Dance **Floor**

### **Effects**

It can show different videos,flash,words,letters,number,patterns,starlit twinkling and color changed.It can also be programmed all kinds of flash,words,patterns you like by our software with your computer .