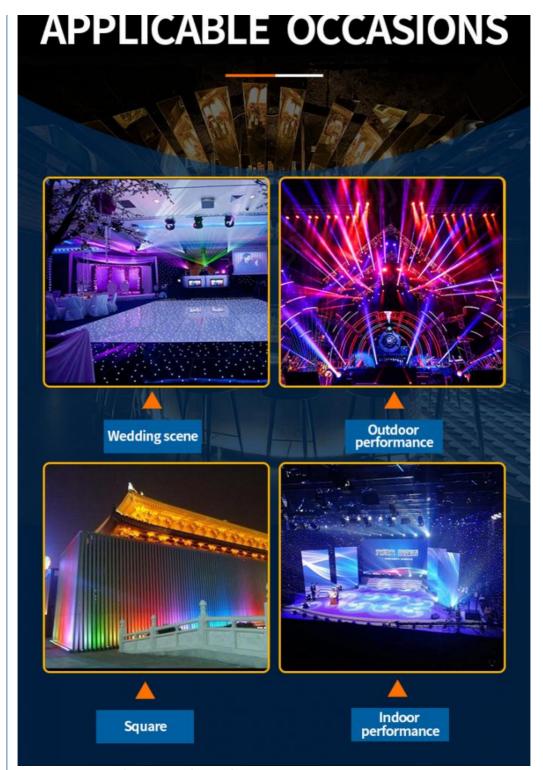

### More Images

**Products Description** 

Top Quality One Second Install Wireless LED P7.5cm Video Dance Floor For Game Hall

item value

Brand Name Homei

Emitting Color RGB 3 in 1

Application party, wedding,bar,club,dj,disco,