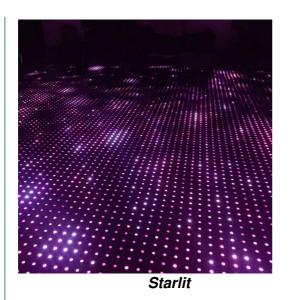

### **Effects**

It can show different videos,flash,words,letters,number,patterns,starlit twinkling and color changed.It can also be programmed all kinds of flash,words,patterns you like by our software with your computer .