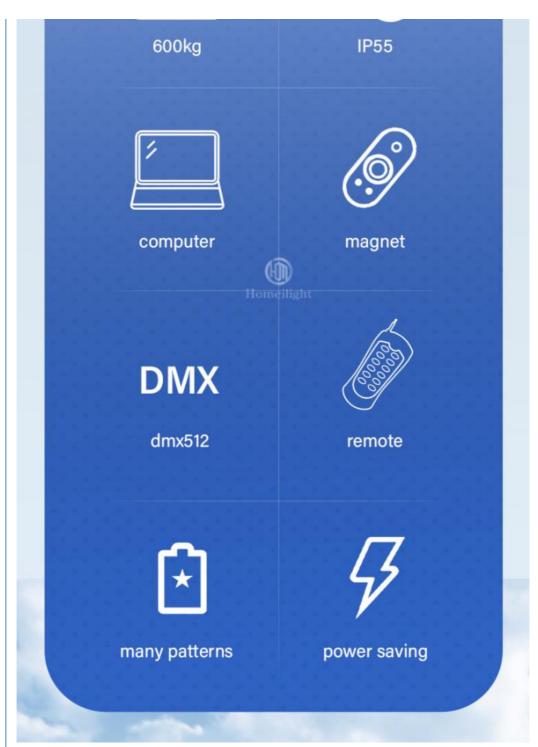

# HOMEI Wireless Video Dance Floor

Control mode:online control,DMX512,Master/slave,SD card,computer can be reprogrammed,remote

Eight advantages are the reason why you choose us