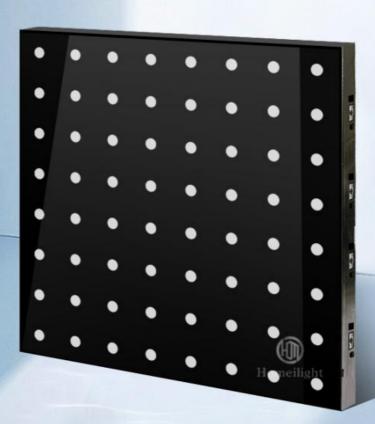

Light Source LED

Warranty(Year) 1-Year

Product name P7.5cm video dance floor

Input Voltage AC90~240V

Output Voltage DC5V

LED Light Source SMD5050 RGB 3 in 1

Maximum Power 20W

Resolution 8\*8Pixel

Pannel material Tempered glass

Control mode DMX512,Automatic,SD Card,Sound active,Master-slave,Online

control

Size 60\*60\*7cm

Net weight 12KG