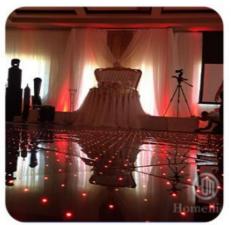

### **Effects**

It can show different videos,flash,words,letters,number,patterns,starlit twinkling and color changed.It can also be programmed all kinds of flash,words,patterns you like by our software with your computer .