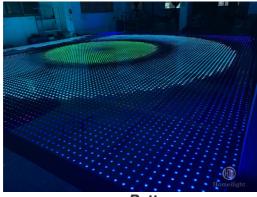

### **Effects**

It can show different videos,flash,words,letters,number,patterns,starlit twinkling and color changed.It can also be programmed all kinds of flash,words,patterns you like by our software with your computer .