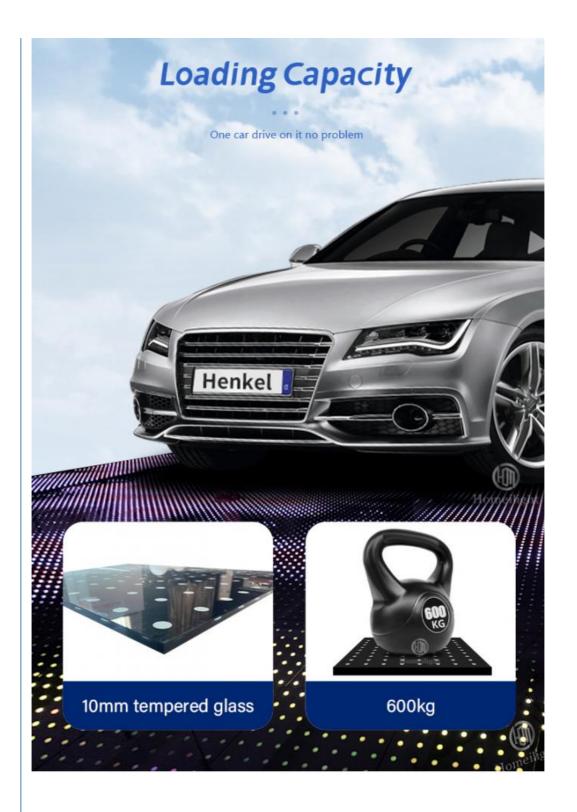

Pannel material Tempered glass

Control mode DMX512,Automatic,SD Card,Sound active,Master-slave,Online

control

Size 60\*60\*7cm

Net weight 12KG

Character

Test

Anti-smashing test