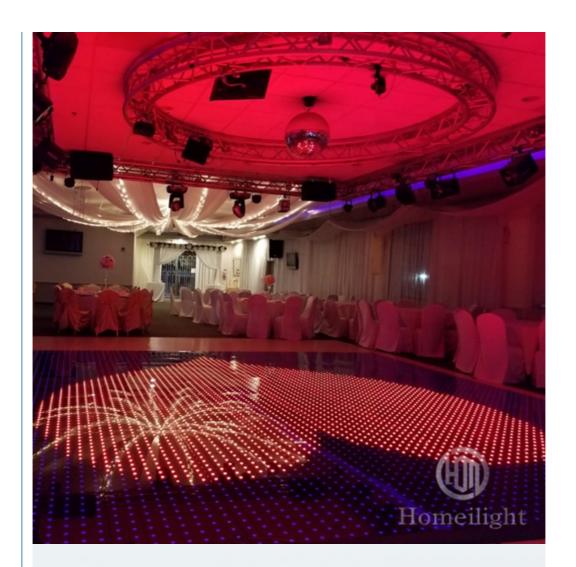

### Create an Unforgettable Experience with 64pcs LED Wireless Video Dance **Floor**

### **Effects**

It can show different videos,flash,words,letters,number,patterns,starlit twinkling and color changed.It can also be programmed all kinds of flash,words,patterns you like by our software with your computer .