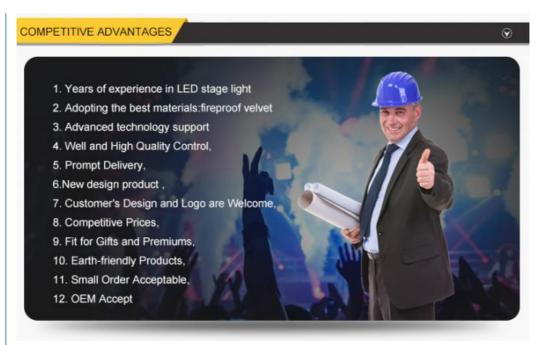

# HOMEI Wireless Video Dance Floor

Control mode:online control,DMX512,Master/slave,SD card,computer can be reprogrammed,remote

Eight advantages are the reason why you choose us