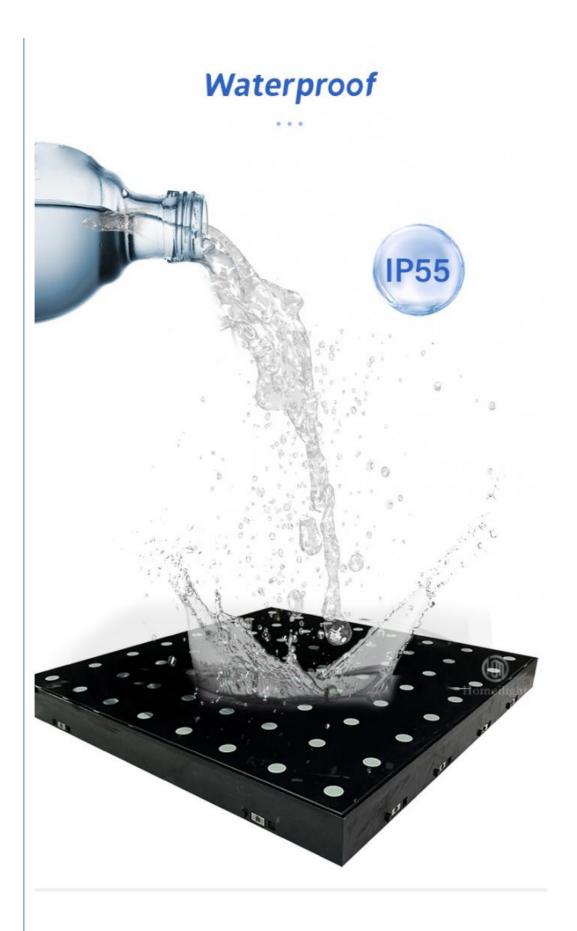

deo dance floor

Input Voltage AC90~240V

Output Voltage DC5V

LED Light Source SMD5050 RGB 3 in 1

Maximum Power 20W

Resolution 8\*8Pixel

Pannel material Tempered glass

Control mode DMX512,Automatic,SD Card,Sound active,Master-slave,Online

control

Size 60\*60\*7cm

Net weight 12KG



# **Dimensions**

. . .

60cm/2ft



60cm/2ft

# HOMEI Wireless Video Dance Floor

Control mode:online control,DMX512,Master/slave,SD card,computer can be reprogrammed,remote



Eight advantages are the reason why you choose us







### **Effects**

It can show different videos,flash,words,letters,number,patterns,starlit twinkling and color changed.It can also be programmed all kinds of flash,words,patterns you like by our software with your computer .







Character





Test

Anti-smashing test





## **Customer Feedback**









### Recommend Products

### Certifications

Sincerely treat every customer, give back to customers with absolute quality



### Product packaging







Carton



Why Choose Us



So why not choose us?

### Contact Us



If there have something you like or any questions, please feel free to contact me.

I 'll respond you at the first time I saw your message! Welcome to contact me!

### Company Profile





Established in 2008, Guangzhou HOMEI LIGHT is a manufacturer and trader, specialized in research, development and the production of stage light, all of our products comply with international quality standards and are greatly appreciated in a variety of different markets throughout the world.

Our main products:LED Dance Floor, LED Star Curtain, RGB Vis