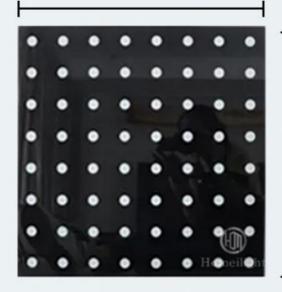

Light Source LED

Warranty(Year) 1-Year

Product name P7.5cm video dance floor

Input Voltage AC90~240V

Output Voltage DC5V

LED Light Source SMD5050 RGB 3 in 1

Maximum Power 20W

Resolution 8\*8Pixel

Pannel material Tempered glass

Control mode DMX512,Automatic,SD Card,Sound active,Master-slave,Online

control

Size 60\*60\*7cm

Net weight 12KG