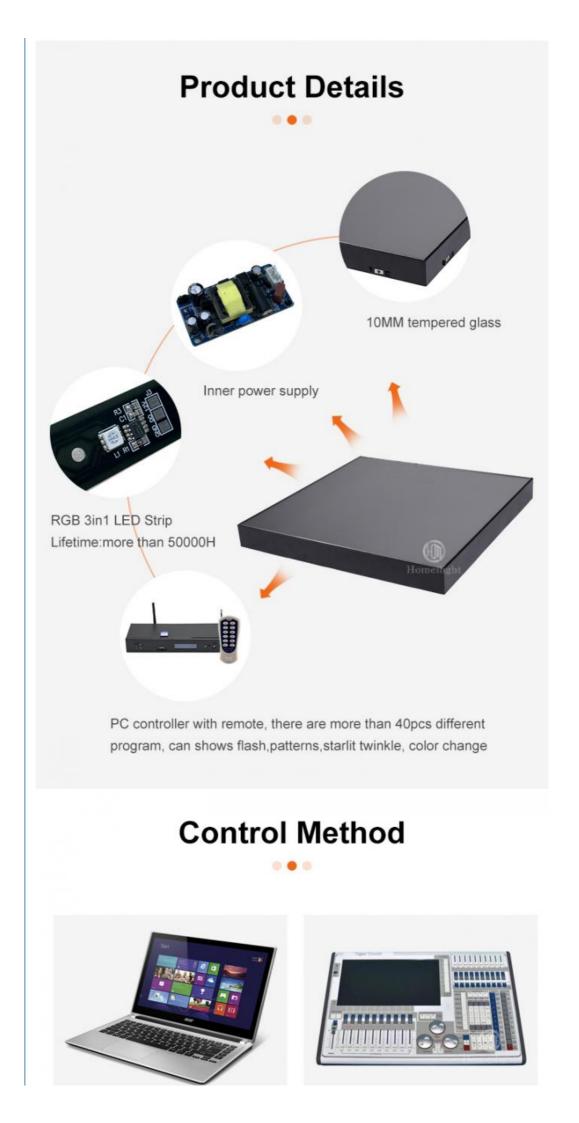

Let us introduce this item for you:

1. This dance floor can show different videos, flash, words, starlit twinkling and color change. It can also be programmed all kind of flash, words, patterns you like by our software with your computer.

4. Controller function:DMX512,SD card,All on,Automatic,Sound,PC, remote,can be reprogrammed.