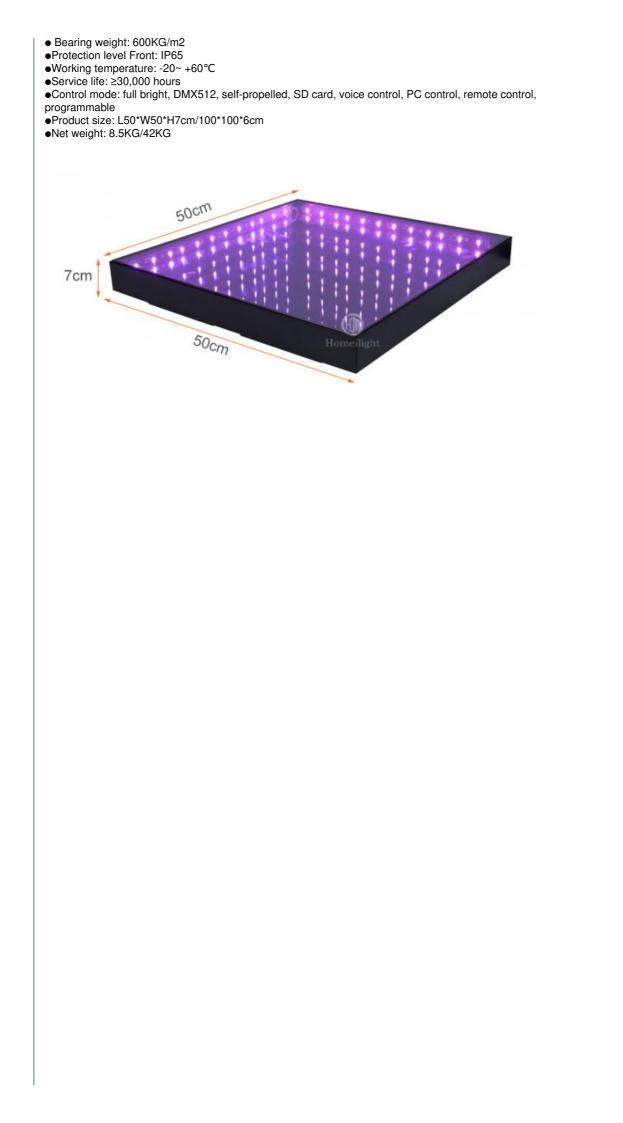

#### **Product Specification**

- Color Temperature(CCT): 5600K, Warm White
- Color Rendering Index(Ra): 90
- Lighting Solutions Service: Project Installation
- Working Time (hours): 50000
- Product Weight kg :
  - Projection Lights

9.5

IP55

RGB

LED

Stage Lighting

Input Voltage(V):

• Type:

- Lamp Luminous Flux(Im): 7950
- Working Temperature(°C): -22 85
- Working Lifetime(Hour): 50000
- IP Rating:
- Emitting Color:
- Application:
- . Light Source:

### PRODUCT SPECIFICATIONS

| Products Name     | LED 3D Mirror Frost Abyss Dance Floor For Wedding Disco<br>Party   |
|-------------------|--------------------------------------------------------------------|
| Model Number      | HM-LF05                                                            |
| Power consumption | 20W                                                                |
| Led Qty           | 48/96pcs RGB 3in1 SMD 5050 leds                                    |
| Application       | disco, bar,stage,wedding,club.                                     |
| Maximum power     | 20W                                                                |
| Brightness        | high brightness                                                    |
| Program           | 30pcs, you can put 80pcs different you want                        |
|                   |                                                                    |
| Panel material    | tempered glass                                                     |
| Base material     | high strength thick iron plate                                     |
| Control mode      | DMX512, online control,automatix,SD card,sound active,master-slave |
| Protection lever  | IP55                                                               |
| Channel           | 8CH                                                                |
| Size              | 50*50*7cm/100*100*6cm                                              |
| Weight            | 8.5/40KG                                                           |
|                   |                                                                    |

Output voltage: DC12VMaximum power: 15W

•LED quantity: 48RGB3in1+400

Light source: 5050 RGB 3in1+ monochrome lamp beads

•Brightness (CD/ ): 700

•Panel material: 10mm tempered glass

•Base material: high-strength ABS