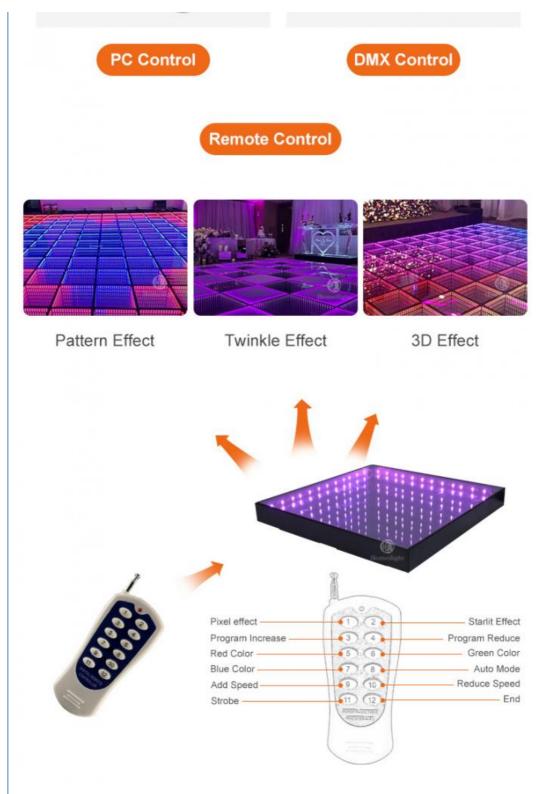

Let us introduce this item for you:

1. This dance floor can show different videos, flash, words, starlit twinkling and color change. It can also be programmed all kind of flash, words, patterns you like by our software with your computer.

4. Controller function:DMX512,SD card,All on,Automatic,Sound,PC, remote,can be reprogrammed.