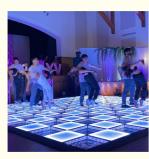

# LED 3D Mirror Frost Abyss Dance Floor For Wedding Disco Party

## LED 3D Mirror Frost Abyss Dance Floor For Wedding Disco Party

Products Description

2. we have two version

with waterproof wired, no problem for juice, beer fall on the floor. magnetic connection, one second one panel, fast install.

3. suitable for weddings, parties, nightclubs, events and so on.