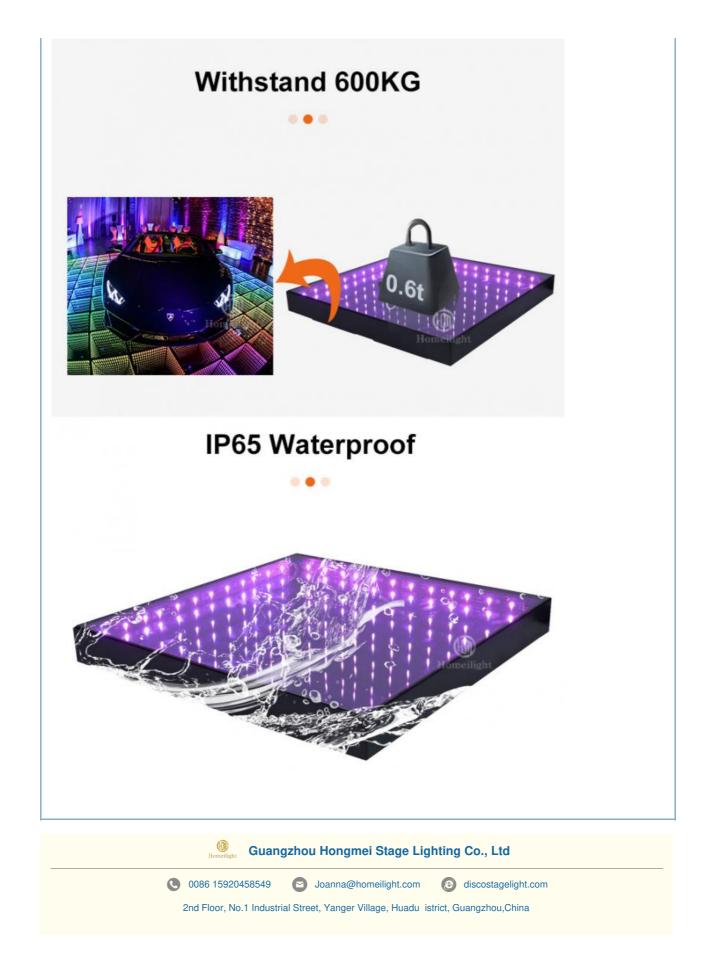

#### More Images

## LED 3D Mirror Frost Abyss Dance Floor For Wedding Disco Party

Products Description