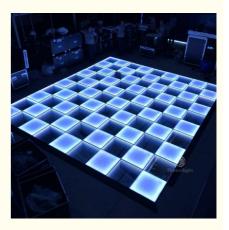

# LED 3D Mirror Frost Abyss Dance Floor For Wedding Disco Party

## LED 3D Mirror Frost Abyss Dance Floor For Wedding Disco Party

Products Description

### PRODUCT SPECIFICATIONS

| Products Name     | LED 3D Mirror Frost Abyss Dance Floor For Wedding Disco<br>Party   |
|-------------------|--------------------------------------------------------------------|
| Model Number      | HM-LF05                                                            |
| Power consumption | 20W                                                                |
| Led Qty           | 48/96pcs RGB 3in1 SMD 5050 leds                                    |
| Application       | disco, bar,stage,wedding,club.                                     |
| Maximum power     | 20W                                                                |
| Brightness        | high brightness                                                    |
| Program           | 30pcs, you can put 80pcs different you want                        |
|                   |                                                                    |
| Panel material    | tempered glass                                                     |
| Base material     | high strength thick iron plate                                     |
| Control mode      | DMX512, online control,automatix,SD card,sound active,master-slave |
| Protection lever  | IP55                                                               |
| Channel           | 8CH                                                                |
| Size              | 50*50*7cm/100*100*6cm                                              |
| Weight            | 8.5/40KG                                                           |
|                   |                                                                    |