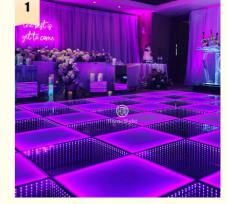

# LED 3D Mirror Frost Abyss Dance Floor For Wedding Disco Party

## LED 3D Mirror Frost Abyss Dance Floor For Wedding Disco Party

Products Description

2. we have two version

with waterproof wired, no problem for juice, beer fall on the floor. magnetic connection, one second one panel, fast install.

3. suitable for weddings, parties, nightclubs, events and so on.