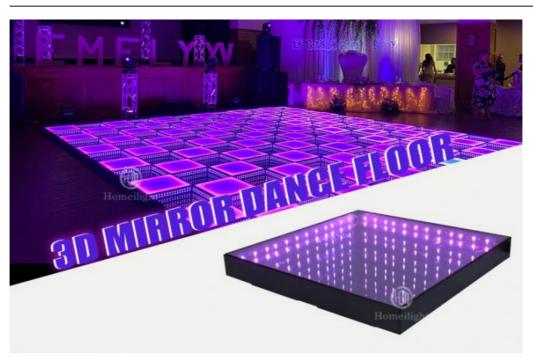

# LED 3D Mirror Frost Abyss Dance Floor For Wedding Disco Party

## LED 3D Mirror Frost Abyss Dance Floor For Wedding Disco Party

Products Description