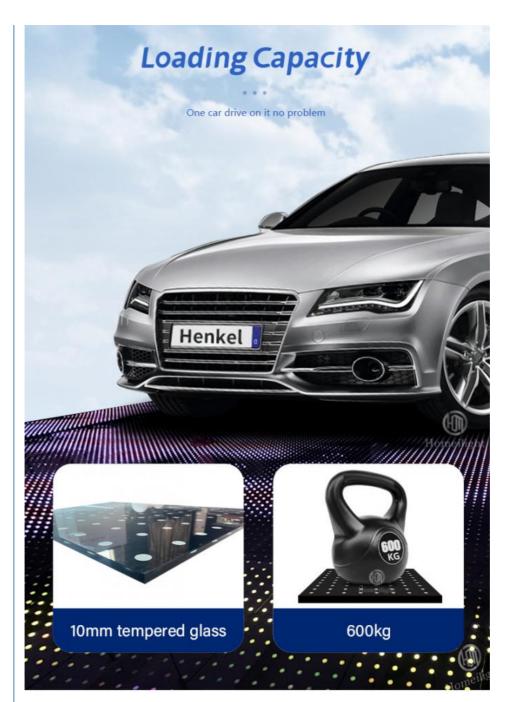

Maximum power 20W

Brightness high brightness
Resolution 8\*8 pixlel
Panel material tempered glass

Base material high strength thick iron plate

Control mode DMX512, online control,automatix,SD card,sound

active, master-slave

Protection lever IP55
Viewing angle 120 degree
Size 60\*60\*6cm

Weight 14KG

| 60x60cm Size Dance Floor |             |                 |                 |
|--------------------------|-------------|-----------------|-----------------|
| Feer Size                | Meter Size  | Quantity Needed | Dancer Quantity |
| 12*12ft                  | 3.6x3.6 M   | 36 pcs          | 35-45 Dancers   |
| 14*14ft                  | 4.2x4.2 M   | 49 pcs          | 45-55 Dancers   |
| 16*16ft                  | 4.8x4.8 M   | 64 pcs          | 60-70 Dancers   |
| 18*18ft                  | 5.4x5.4 M   | 81 pcs          | 75-90 Dancers   |
| 20*20ft                  | 6.0x6.0 M   | 100 pcs         | 95-110 Dancers  |
| 22*22ft                  | 6.6x6.6 M   | 121 pcs         | 115-135 Dancers |
| 24*24ft                  | 7.2x7.2 M   | 144 pcs         | 140-160 Dancers |
| 26*26ft                  | 7.8x7.8 M   | 169 pcs         | 165-190 Dancers |
| 28*28ft                  | 8.4x8.4 M   | 196 pcs         | 195-220 Dancers |
| 30*30ft                  | 9.0x9.0 M   | 225 pcs         | 225-250 Dancers |
| 32*32ft                  | 9.6x9.6 M   | 256 pcs         | 260-300 Dancers |
| 34*34ft                  | 10.2x10.2 M | 289 pcs         | 310-400 Dancers |