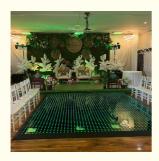

## **Products Description**

Products Name

RGB LED Video Digital Screen Dance Floor Stage lights Panels

for Disco Party Wedding Night Club

Model Number HM-LF08
Power consumption 20W

Led Qty 64pcs RGB 3in1 SMD 5050 leds Application disco, bar,stage,wedding,club.

Maximum power 20W

Brightness high brightness
Resolution 8\*8 pixlel
Panel material tempered glass

Base material high strength thick iron plate

Control mode DMX512, online control,automatix,SD card,sound

active, master-slave

Protection lever IP55
Viewing angle 120 degree
Size 60\*60\*6cm

Weight 14KG

| 60x60cm Size Dance Floor |             |                 |                 |
|--------------------------|-------------|-----------------|-----------------|
| Feer Size                | Meter Size  | Quantity Needed | Dancer Quantity |
| 12*12ft                  | 3.6x3.6 M   | 36 pcs          | 35-45 Dancers   |
| 14*14ft                  | 4.2x4.2 M   | 49 pcs          | 45-55 Dancers   |
| 16*16ft                  | 4.8x4.8 M   | 64 pcs          | 60-70 Dancers   |
| 18*18ft                  | 5.4x5.4 M   | 81 pcs          | 75-90 Dancers   |
| 20*20ft                  | 6.0x6.0 M   | 100 pcs         | 95-110 Dancers  |
| 22*22ft                  | 6.6x6.6 M   | 121 pcs         | 115-135 Dancers |
| 24*24ft                  | 7.2x7.2 M   | 144 pcs         | 140-160 Dancers |
| 26*26ft                  | 7.8x7.8 M   | 169 pcs         | 165-190 Dancers |
| 28*28ft                  | 8.4x8.4 M   | 196 pcs         | 195-220 Dancers |
| 30*30ft                  | 9.0x9.0 M   | 225 pcs         | 225-250 Dancers |
| 32*32ft                  | 9.6x9.6 M   | 256 pcs         | 260-300 Dancers |
| 34*34ft                  | 10.2x10.2 M | 289 pcs         | 310-400 Dancers |