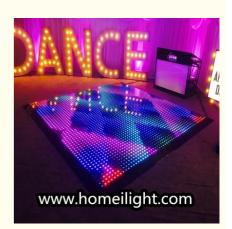

## **Products Description**

Products Name

RGB LED Video Digital Screen Dance Floor Stage lights Panels

for Disco Party Wedding Night Club

Model Number HM-LF08
Power consumption 20W

Led Qty 64pcs RGB 3in1 SMD 5050 leds Application disco, bar,stage,wedding,club.

Maximum power 20W

Brightness high brightness
Resolution 8\*8 pixlel
Panel material tempered glass

Base material high strength thick iron plate

Control mode DMX512, online control,automatix,SD card,sound

active, master-slave

Protection lever IP55
Viewing angle 120 degree
Size 60\*60\*6cm

Weight 14KG

| 60x60cm Size Dance Floor |             |                 |                 |
|--------------------------|-------------|-----------------|-----------------|
| Feer Size                | Meter Size  | Quantity Needed | Dancer Quantity |
| 12*12ft                  | 3.6x3.6 M   | 36 pcs          | 35-45 Dancers   |
| 14*14ft                  | 4.2x4.2 M   | 49 pcs          | 45-55 Dancers   |
| 16*16ft                  | 4.8x4.8 M   | 64 pcs          | 60-70 Dancers   |
| 18*18ft                  | 5.4x5.4 M   | 81 pcs          | 75-90 Dancers   |
| 20*20ft                  | 6.0x6.0 M   | 100 pcs         | 95-110 Dancers  |
| 22*22ft                  | 6.6x6.6 M   | 121 pcs         | 115-135 Dancers |
| 24*24ft                  | 7.2x7.2 M   | 144 pcs         | 140-160 Dancers |
| 26*26ft                  | 7.8x7.8 M   | 169 pcs         | 165-190 Dancers |
| 28*28ft                  | 8.4x8.4 M   | 196 pcs         | 195-220 Dancers |
| 30*30ft                  | 9.0x9.0 M   | 225 pcs         | 225-250 Dancers |
| 32*32ft                  | 9.6x9.6 M   | 256 pcs         | 260-300 Dancers |
| 34*34ft                  | 10.2x10.2 M | 289 pcs         | 310-400 Dancers |