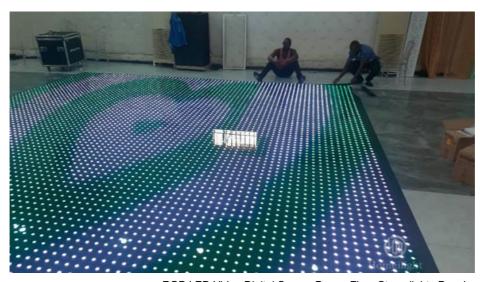

## **Products Description**

Products Name

RGB LED Video Digital Screen Dance Floor Stage lights Panels

for Disco Party Wedding Night Club

Model Number HM-LF08
Power consumption 20W

Led Qty 64pcs RGB 3in1 SMD 5050 leds Application disco, bar,stage,wedding,club.

Maximum power 20W

Brightness high brightness
Resolution 8\*8 pixlel
Panel material tempered glass

Base material high strength thick iron plate

Control mode DMX512, online control,automatix,SD card,sound

active, master-slave

Protection lever IP55
Viewing angle 120 degree
Size 60\*60\*6cm

Weight 14KG

| 60x60cm Size Dance Floor |             |                 |                 |
|--------------------------|-------------|-----------------|-----------------|
| Feer Size                | Meter Size  | Quantity Needed | Dancer Quantity |
| 12*12ft                  | 3.6x3.6 M   | 36 pcs          | 35-45 Dancers   |
| 14*14ft                  | 4.2x4.2 M   | 49 pcs          | 45-55 Dancers   |
| 16*16ft                  | 4.8x4.8 M   | 64 pcs          | 60-70 Dancers   |
| 18*18ft                  | 5.4x5.4 M   | 81 pcs          | 75-90 Dancers   |
| 20*20ft                  | 6.0x6.0 M   | 100 pcs         | 95-110 Dancers  |
| 22*22ft                  | 6.6x6.6 M   | 121 pcs         | 115-135 Dancers |
| 24*24ft                  | 7.2x7.2 M   | 144 pcs         | 140-160 Dancers |
| 26*26ft                  | 7.8x7.8 M   | 169 pcs         | 165-190 Dancers |
| 28*28ft                  | 8.4x8.4 M   | 196 pcs         | 195-220 Dancers |
| 30*30ft                  | 9.0x9.0 M   | 225 pcs         | 225-250 Dancers |
| 32*32ft                  | 9.6x9.6 M   | 256 pcs         | 260-300 Dancers |
| 34*34ft                  | 10.2x10.2 M | 289 pcs         | 310-400 Dancers |