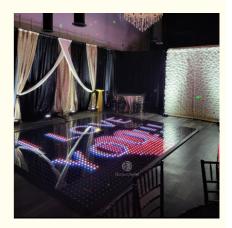

## **Products Description**

Products Name

RGB LED Video Digital Screen Dance Floor Stage lights Panels

for Disco Party Wedding Night Club

Model Number HM-LF08
Power consumption 20W

Led Qty 64pcs RGB 3in1 SMD 5050 leds Application disco, bar,stage,wedding,club.

Maximum power 20W

Brightness high brightness
Resolution 8\*8 pixlel
Panel material tempered glass

Base material high strength thick iron plate

Control mode DMX512, online control,automatix,SD card,sound

active, master-slave

Protection lever IP55
Viewing angle 120 degree
Size 60\*60\*6cm

Weight 14KG

| 60x60cm Size Dance Floor |             |                 |                 |
|--------------------------|-------------|-----------------|-----------------|
| Feer Size                | Meter Size  | Quantity Needed | Dancer Quantity |
| 12*12ft                  | 3.6x3.6 M   | 36 pcs          | 35-45 Dancers   |
| 14*14ft                  | 4.2x4.2 M   | 49 pcs          | 45-55 Dancers   |
| 16*16ft                  | 4.8x4.8 M   | 64 pcs          | 60-70 Dancers   |
| 18*18ft                  | 5.4x5.4 M   | 81 pcs          | 75-90 Dancers   |
| 20*20ft                  | 6.0x6.0 M   | 100 pcs         | 95-110 Dancers  |
| 22*22ft                  | 6.6x6.6 M   | 121 pcs         | 115-135 Dancers |
| 24*24ft                  | 7.2x7.2 M   | 144 pcs         | 140-160 Dancers |
| 26*26ft                  | 7.8x7.8 M   | 169 pcs         | 165-190 Dancers |
| 28*28ft                  | 8.4x8.4 M   | 196 pcs         | 195-220 Dancers |
| 30*30ft                  | 9.0x9.0 M   | 225 pcs         | 225-250 Dancers |
| 32*32ft                  | 9.6x9.6 M   | 256 pcs         | 260-300 Dancers |
| 34*34ft                  | 10.2x10.2 M | 289 pcs         | 310-400 Dancers |