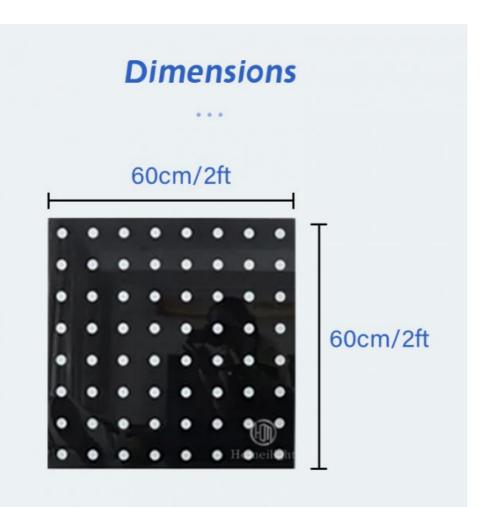

Base material ABS

Control mode DMX512, online control,automatix,SD card,sound

active, master-slave

Protection lever IP55

Viewing angle 120 degree
Size 60\*60\*6cm

Weight 10KG