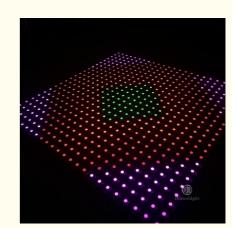

#### **Basic Information**

. Place of Origin: Guangdong, China

Brand Name: **HOMEI** Minimum Order Quantity: 2 pieces

\$70.00/pieces 2-99 pieces • Packaging Details: carton or flight case

Supply Ability: 5000 Piece/Pieces per Month



#### **Product Specification**

• Color Temperature(CCT): 6000K (Daylight Alert), Cool White

Lamp Luminous

Efficiency(lm/w):

• Color Rendering Index(Ra): 90 Support Dimmer:

• Lighting Solutions Service: Lighting And Circuitry Design

50000 • Lifespan (hours): 50000 • Working Time (hours): • Product Weight kg: 10

Projection Lights • Type: AC90-260V, 50-60Hz Input Voltage(V):

Lamp Luminous Flux(lm): 7950 • CRI (Ra>): 90 • Working Temperature(°C): -22 - 85 • Working Lifetime(Hour):



#### More Images











**Products Description** 

USA Wireless video dance floor digital dance panel for wedding party 3D mirror dance floor





## Eight advantages are the reason why you choose us



600kg



IP55



computer



magnet



Homeilight



Products Name USA Wireless video dance floor digital dance panel for wedding

party 3D mirror dance floor

Model Number HM-LF08

Power consumption 20W

Led Qty 64pcs RGB 3in1 SMD 5050 leds

Application disco, bar, stage, wedding, club.

Maximum power 20W

Brightness high brightness

Resolution 8\*8 pixlel

Panel material tempered glass

Base material ABS

Control mode DMX512, online control,automatix,SD card,sound

active, master-slave

Protection lever IP55

Viewing angle 120 degree
Size 60\*60\*6cm

Weight 10KG







#### Control