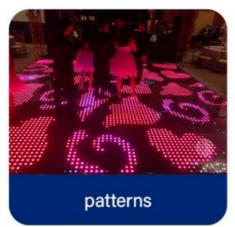

magnet



Homeilight



Products Name USA Wireless video dance floor digital dance panel for wedding

party 3D mirror dance floor

Model Number HM-LF08

Power consumption 20W

Led Qty 64pcs RGB 3in1 SMD 5050 leds

Application disco, bar, stage, wedding, club.

Maximum power 20W

Brightness high brightness

Resolution 8\*8 pixlel

Panel material tempered glass

Base material ABS

Control mode DMX512, online control,automatix,SD card,sound

active, master-slave

Protection lever IP55

Viewing angle 120 degree
Size 60\*60\*6cm

Weight 10KG







#### Controller with remote

Our controller function is:DMX512,SD card,All on,Automatic, Sound Control,PC Control,Remote Control,Can be Reprogrammed.





- ②starlit effect
- 4 Program Reduce
- @Green
- ⑤Speed reduce
- 12 End

## **Effect**









## **Customer Feedback**











Contact Us

Leave us an inquiry if you feel interested, we can share you more detail information. Or contact us by whatsapp/wechat directly. Homei sales 24hours online service.



#### **Recommend Products**

#### Company Profile

Establish in 2008, Guangzhou HOMEI LIGHT is a manufacturer and trader, specialized in research, development and the production of stage light, all of our products comply with international quality standards and are greatly appreciated in a variety of different markets throughout the world

Our main products: LED dance floor,LED star curtain,RGB vision curtain,moving head beam,LED wall washer, LED par light, Spider light, DMX controller and so on.

If you are interested in any of our products or would like to discuss a custo