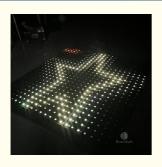

#### **Basic Information**

. Place of Origin: Guangdong, China

Brand Name: **HOMEI** Minimum Order Quantity: 2 pieces

\$70.00/pieces 2-99 pieces • Packaging Details: carton or flight case

Supply Ability: 5000 Piece/Pieces per Month



#### **Product Specification**

• Color Temperature(CCT): 6000K (Daylight Alert), Cool White

Lamp Luminous

Efficiency(lm/w):

• Color Rendering Index(Ra): 90 Support Dimmer:

• Lighting Solutions Service: Lighting And Circuitry Design

50000 • Lifespan (hours): 50000 • Working Time (hours): • Product Weight kg: 10

Projection Lights • Type: AC90-260V, 50-60Hz Input Voltage(V):

Lamp Luminous Flux(lm): 7950 • CRI (Ra>): 90 • Working Temperature(°C): -22 - 85 • Working Lifetime(Hour):



#### More Images











**Products Description** 

USA Wireless video dance floor digital dance panel for wedding party 3D mirror dance floor





## Eight advantages are the reason why you choose us



600kg



IP55



computer



magnet



Homeilight



Products Name USA Wireless video dance floor digital dance panel for wedding

party 3D mirror dance floor

Model Number HM-LF08

Power consumption 20W

Led Qty 64pcs RGB 3in1 SMD 5050 leds

Application disco, bar, stage, wedding, club.

Maximum power 20W

Brightness high brightness

Resolution 8\*8 pixlel

Panel material tempered glass

Base material ABS

Control mode DMX512, online control,automatix,SD card,sound

active, master-slave

Protection lever IP55

Viewing angle 120 degree
Size 60\*60\*6cm

Weight 10KG







#### Controller with remote

Our