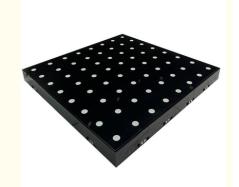

#### More Images

**Products Description** 

USA Wireless video dance floor digital dance panel for wedding party 3D mirror dance floor

Model Number HM-LF08

Power consumption 20W

Led Qty 64pcs RGB 3in1 SMD 5050 leds

Application disco, bar, stage, wedding, club.

Maximum power 20W

Brightness high brightness

Resolution 8\*8 pixlel

Panel material tempered glass

Base material ABS

Control mode DMX512, online control,automatix,SD card,sound

active, master-slave

Protection lever IP55

Viewing angle 120 degree
Size 60\*60\*6cm

Weight 10KG