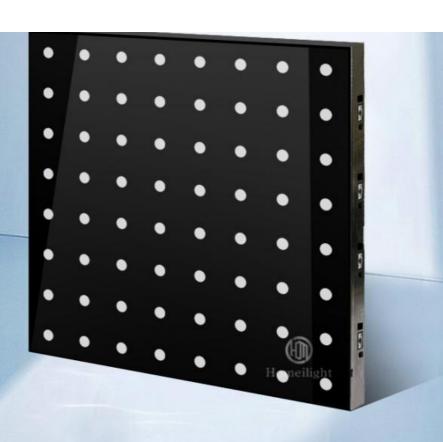

#### More Images

**Products Description** 

USA Wireless video dance floor digital dance panel for wedding party 3D mirror dance floor

## Eight advantages are the reason why you choose us

600kg

IP55

computer

magnet

Homeilight

Products Name USA Wireless video dance floor digital dance panel for wedding

party 3D mirror dance floor

Model Number HM-LF08

Power consumption 20W

Led Qty 64pcs RGB 3in1 SMD 5050 leds

Application disco, bar, stage, wedding, club.

Maximum power 20W

Brightness high brightness

Resolution 8\*8 pixlel

Panel material tempered glass

Base material ABS

Control mode DMX512, online control,automatix,SD card,sound

active, master-slave

Protection lever IP55

Viewing angle 120 degree
Size 60\*60\*6cm

Weight 10KG