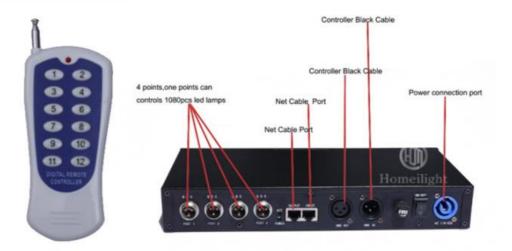

#### Controller with remote

Our controller function is:DMX512,SD card,All on,Automatic, Sound Control,PC Control,Remote Control,Can be Reprogrammed.

- ②starlit effect
- 4 Program Reduce
- @Green
- ⑤Speed reduce
- 12 End