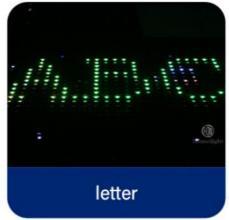

er



magnet



Homeilight



Products Name USA Wireless video dance floor digital dance panel for wedding

party 3D mirror dance floor

Model Number HM-LF08

Power consumption 20W

Led Qty 64pcs RGB 3in1 SMD 5050 leds

Application disco, bar, stage, wedding, club.

Maximum power 20W

Brightness high brightness

Resolution 8\*8 pixlel

Panel material tempered glass

Base material ABS

Control mode DMX512, online control,automatix,SD card,sound

active, master-slave

Protection lever IP55

Viewing angle 120 degree
Size 60\*60\*6cm

Weight 10KG







#### Controller with remote

Our controller function is:DMX512,SD card,All on,Automatic, Sound Control,PC Control,Remote Control,Can be Reprogrammed.





- ②starlit effect
- 4 Program Reduce
- @Green
- ⑤Speed reduce
- 12 End

## **Effect**









## **Customer Feedback**











Contact Us

Leave us an inquiry if you feel interested, we can share you more detail information. Or contact us by whatsapp/wechat directly. Homei sales 24hours online service.



#### **Recommend Products**

#### Company Profile

Establish in 2008, Guangzhou HOMEI LIGHT is a manufacturer and trader, specialized in research, development and the production of stage light, all of our products comply with international quality standards and are greatly appreciated in a variety of different markets throughout the world

Our main products: LED dance floor,LED star curtain,RGB vision curtain,moving head beam,LED wall washer, LED par light, Spider light, DMX controller and so on.

If you are interested in any of our products or would like to discuss a cus