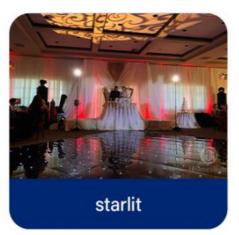

magnet



Homeilight



Products Name USA Wireless video dance floor digital dance panel for wedding

party 3D mirror dance floor

Model Number HM-LF08

Power consumption 20W

Led Qty 64pcs RGB 3in1 SMD 5050 leds

Application disco, bar, stage, wedding, club.

Maximum power 20W

Brightness high brightness

Resolution 8\*8 pixlel

Panel material tempered glass

Base material ABS

Control mode DMX512, online control,automatix,SD card,sound

active, master-slave

Protection lever IP55

Viewing angle 120 degree
Size 60\*60\*6cm

Weight 10KG







#### Controller with remote

Our controller function is:DMX512,SD card,All on,Automatic, Sound Control,PC Control,Remote Control,Can be Reprogrammed.





- ②starlit effect
- 4 Program Reduce
- @Green
- ⑤Speed reduce
- 12 End

## **Effect**









## **Customer Feedback**











Contact Us

Leave us an inquiry if you feel interested, we can share you more detail information. Or contact us by whatsapp/wechat directly. Homei sales 24hours online service.



#### **Recommend Products**

#### Company Profile

Establish in 2008, Guangzhou HOMEI LIGHT is a manufacturer and trader, specialized in research, development and the production of stage light, all of our products comply with international quality standards and are greatly appreciated in a variety of different markets throughout the world

Our main products: LED dance floor,LED star curtain,RGB vision curtain,moving head beam,LED wall washer, LED par light, Spider light, DMX controller and so on.

If you are interested in any of our products or would like to discuss a custom