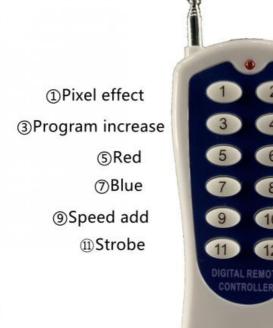

#### Controller with remote

Our controller function is:DMX512,SD card,All on,Automatic, Sound Control,PC Control,Remote Control,Can be Reprogrammed.

- ②starlit effect
- 4 Program Reduce
- @Green
- ⑤Speed reduce
- 12 End