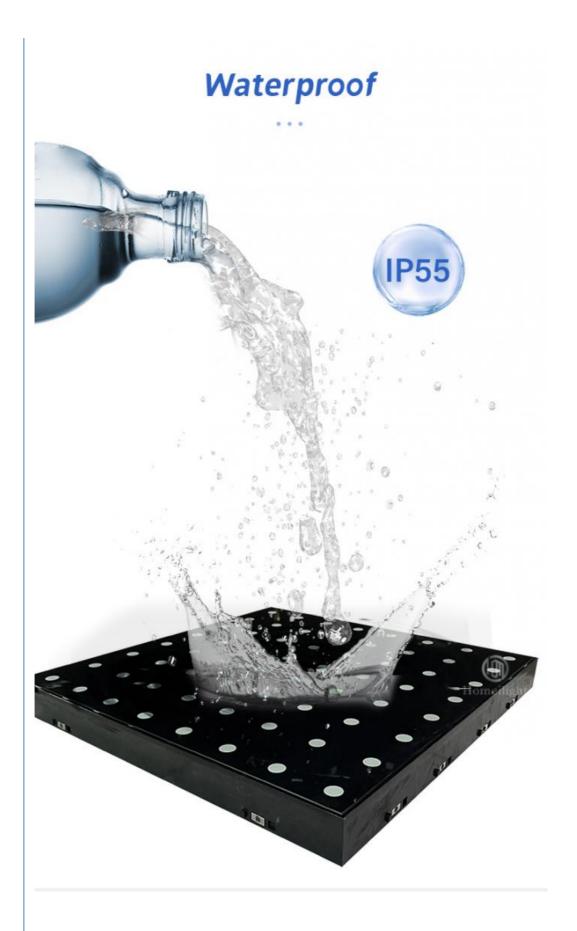

## Eight advantages are the reason why you choose us

600kg

IP55

computer

magnet

Homeilight

Products Name USA Wireless video dance floor digital dance panel for wedding

party 3D mirror dance floor

Base material ABS

Control mode DMX512, online control,automatix,SD card,sound

active, master-slave

Protection lever IP55

Viewing angle 120 degree
Size 60\*60\*6cm

Weight 10KG