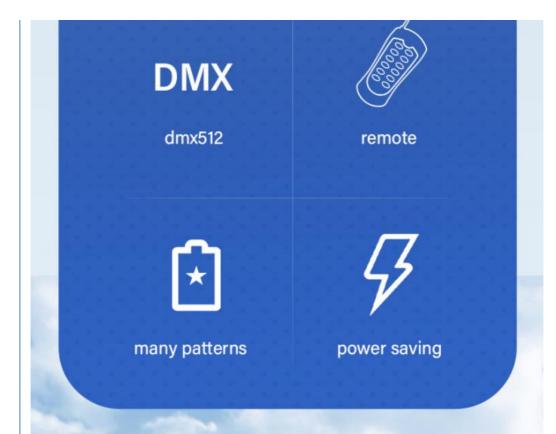

## Eight advantages are the reason why you choose us

600kg

IP55

computer

magnet

Homeilight

Products Name USA Wireless video dance floor digital dance panel for wedding

party 3D mirror dance floor

Base material ABS

Control mode DMX512, online control,automatix,SD card,sound

active, master-slave

Protection lever IP55

Viewing angle 120 degree
Size 60\*60\*6cm

Weight 10KG

#### Controller with remote

Our controller function is:DMX512,SD card,All on,Automatic, Sound Control,PC Control,Remote Control,Can be Reprogrammed.

- ②starlit effect
- 4 Program Reduce
- @Green
- ⑤Speed reduce
- 12 End