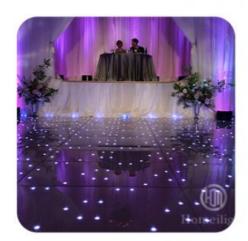

oducts Name USA Wireless video dance floor digital dance panel for wedding

party 3D mirror dance floor

Model Number HM-LF08

Power consumption 20W

Led Qty 64pcs RGB 3in1 SMD 5050 leds

Application disco, bar, stage, wedding, club.

Maximum power 20W

Brightness high brightness

Resolution 8\*8 pixlel

Panel material tempered glass

Base material ABS

Control mode DMX512, online control,automatix,SD card,sound

active, master-slave

Protection lever IP55

Viewing angle 120 degree
Size 60\*60\*6cm

Weight 10KG







#### Controller with remote

Our controller function is:DMX512,SD card,All on,Automatic, Sound Control,PC Control,Remote Control,Can be Reprogrammed.





- ②starlit effect
- 4 Program Reduce
- @Green
- ⑤Speed reduce
- 12 End

## **Effect**









## **Customer Feedback**











Contact Us

Leave us an inquiry if you feel interested, we can share you more detail information. Or contact us by whatsapp/wechat directly. Homei sales 24hours online service.



#### **Recommend Products**

#### Company Profile

Establish in 2008, Guangzhou HOMEI LIGHT is a manufacturer and trader, specialized in research, development and the production of stage light, all of our products comply with international quality standards and are greatly appreciated in a variety of different markets throughout the world

Our main products: LED dance floor,LED star curtain,RGB vision curtain,moving head beam,LED wall washer, LED par light, Spider light, DMX controller and so on.

If you are interested in any of our products or would like to discuss a custom order, please fell free to c