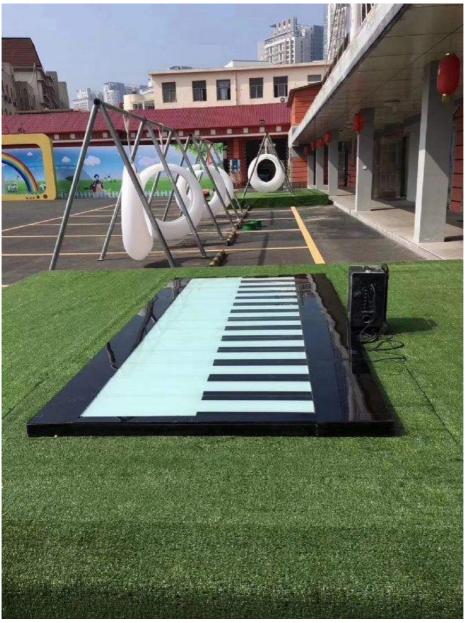

### DJ Equipment Decoration Interactive Auto and Output Music Control Piano **LED Dance Floor**

# **DJ Equipment Decoration Interactive Auto and Output Music Control Piano LED Dance Floor**

**Products Description** 

Products Name

Homei DJ Equipment Decoration Interactive Auto and Output

Music Control Piano LED Dance Floor