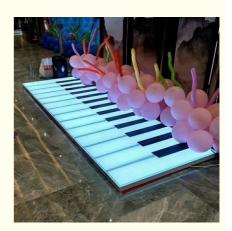

### DJ Equipment Decoration Interactive Auto and Output Music Control Piano **LED Dance Floor**

# **DJ Equipment Decoration Interactive Auto and Output Music Control Piano LED Dance Floor**

**Products Description** 

Products Name

Homei DJ Equipment Decoration Interactive Auto and Output

Music Control Piano LED Dance Floor

Model Number HM-LF13
Power consumption 20W

Led Qty 64pcs RGB 3in1 SMD 5050 leds Application disco, bar,stage,wedding,club.

Maximum power 20W

Brightness high brightness
Panel material tempered glass

Base material high strength thick iron plate

Control mode DMX512, online control,automatix,SD card,sound

active, master-slave

Protection lever IP67

Viewing angle 120 degree Weight 14KG