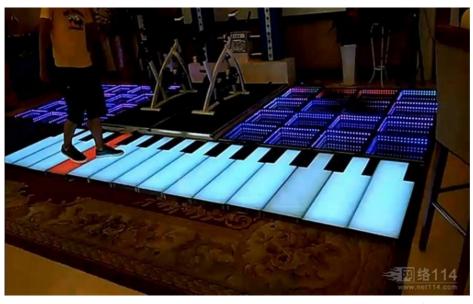

### DJ Equipment Decoration Interactive Auto and Output Music Control Piano **LED Dance Floor**

# **DJ Equipment Decoration Interactive Auto and Output Music Control Piano LED Dance Floor**

**Products Description** 

Products Name

Homei DJ Equipment Decoration Interactive Auto and Output

Music Control Piano LED Dance Floor

Model Number HM-LF13
Power consumption 20W

Led Qty 64pcs RGB 3in1 SMD 5050 leds Application disco, bar,stage,wedding,club.

Maximum power 20W

Brightness high brightness
Panel material tempered glass

Base material high strength thick iron plate

Control mode DMX512, online control,automatix,SD card,sound

active, master-slave

Protection lever IP67

Viewing angle 120 degree Weight 14KG