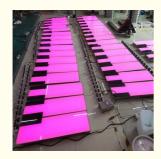

### DJ Equipment Decoration Interactive Auto and Output Music Control Piano **LED Dance Floor**

# **DJ Equipment Decoration Interactive Auto and Output Music Control Piano LED Dance Floor**

**Products Description** 

Products Name

Homei DJ Equipment Decoration Interactive Auto and Output

Music Control Piano LED Dance Floor

Model Number HM-LF13
Power consumption 20W

Led Qty 64pcs RGB 3in1 SMD 5050 leds Application disco, bar,stage,wedding,club.

Maximum power 20W

Brightness high brightness
Panel material tempered glass

Base material high strength thick iron plate

Control mode DMX512, online control,automatix,SD card,sound

active, master-slave

Protection lever IP67

Viewing angle 120 degree Weight 14KG