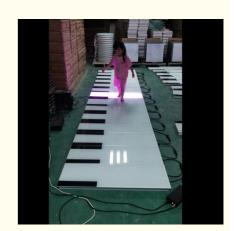

### DJ Equipment Decoration Interactive Auto and Output Music Control Piano **LED Dance Floor**

# **DJ Equipment Decoration Interactive Auto and Output Music Control Piano LED Dance Floor**

**Products Description** 

Products Name

Homei DJ Equipment Decoration Interactive Auto and Output

Music Control Piano LED Dance Floor

Model Number HM-LF13
Power consumption 20W

Led Qty 64pcs RGB 3in1 SMD 5050 leds Application disco, bar,stage,wedding,club.

Maximum power 20W

Brightness high brightness
Panel material tempered glass

Base material high strength thick iron plate

Control mode DMX512, online control,automatix,SD card,sound

active, master-slave

Protection lever IP67

Viewing angle 120 degree Weight 14KG