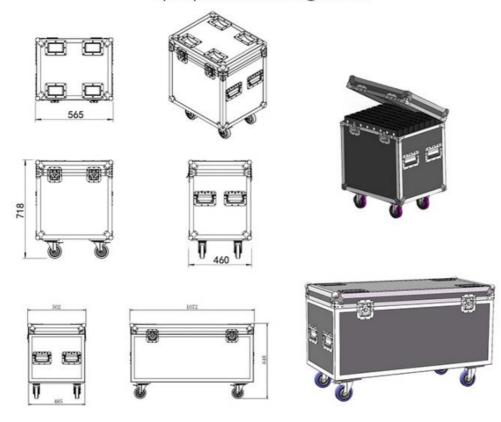

| magnot connection | Wilde Commodition | outo timo  |
| 16x16ft(two workers) | 20 Minutes        | 1 Hour            | 40 Minutes |
| 18x18ft(two workers) | 25 Minutes        | 1.5 Hours         | 1.25 Hours |
| 20x20ft(two workers) | 30 Minutes        | 2 Hours           | 1.5 Hours  |
| 24x24ft(two workers) | 40 Minutes        | 3 Hours           | 2.2 Hours  |
| 28x28ft(two workers) | 1 hour            | 4 Hours           | 3 Hours    |

### Controller with remote

Our controller function is:DMX512,SD card,All on,Automatic, Sound Control,PC Control,Remote Control,Can be Reprogrammed.





- ②starlit effect
- 4 Program Reduce
- @Green
- ⑤Speed reduce
- 12 End

## **Effect**









## **Customer Feedback**









### **PACKING DEATILS**

### 8pcs panel in one flight case



### Contact Us

Leave us an inquiry if you feel interested, we can share you more detail information. Or contact us by whatsapp/wechat directly. Homei sales 24hours online service.



### **Recommend Products**

### Company Profile

Establish in 2008, Guangzhou HOMEI LIGHT is a manufacturer and trader, specialized in research, development and the production of stage light, all of our products comply with international quality standards and are greatly appreciated in a variety of different markets throughout the world.

Our main products: LED dance floor,LED star curtain,RGB vision curtain,moving head beam,LED wall washer, LED par light, Spider light, DMX controller and so on.

If you are interested in any of our products or would like to discuss a custom order, please fell free to contac