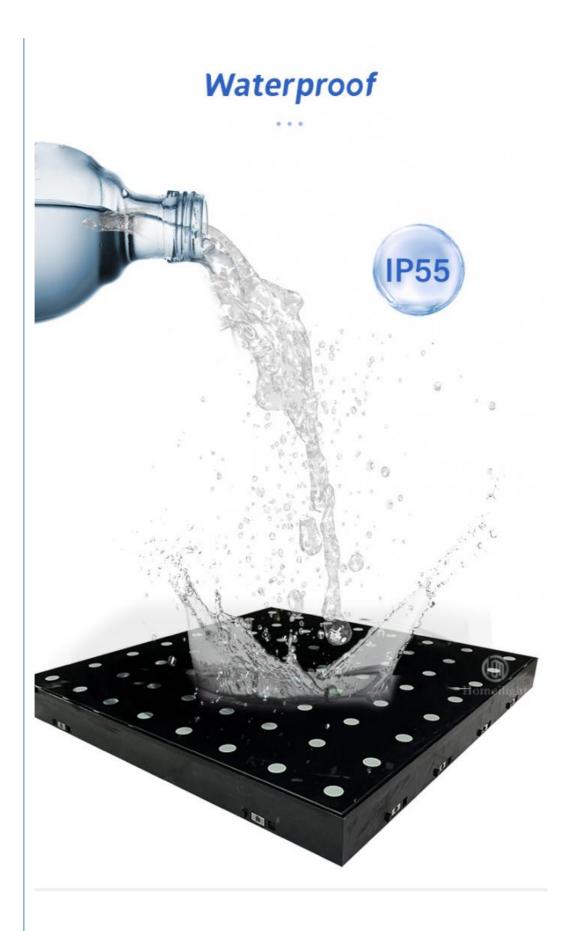

DMX512, online control,automatix,SD card,sound Control mode

active, master-slave

Protection lever IP55

Viewing angle 120 degree Size 60\*60\*6cm

10KG Weight