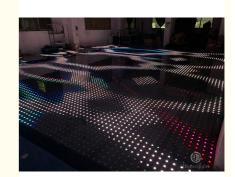

x8 Pixel Digital Video Panel for Wedding Party Event **Dancing Floor**

### **Basic Information**

. Place of Origin: Guangdong, China

Brand Name: **HOMEI** Minimum Order Quantity: 2 pieces

\$65.00/pieces 2-99 pieces • Packaging Details: carton or flight case

Supply Ability: 5000 Piece/Pieces per Month



### **Product Specification**

• Color Temperature(CCT): 6000K (Daylight Alert), Cool White

Lamp Luminous

Efficiency(lm/w):

• Color Rendering Index(Ra): 90 Support Dimmer:

• Lighting Solutions Service: Lighting And Circuitry Design

50000 • Lifespan (hours): 50000 • Working Time (hours): • Product Weight kg: 10

Projection Lights • Type: AC90-260V, 50-60Hz Input Voltage(V):

Lamp Luminous Flux(lm): 7950 • CRI (Ra>): 90 • Working Temperature(°C): -22 - 85 • Working Lifetime(Hour):



### More Images











**Products Description** 

2022 New Item Wireless Magnetic Led 8x8 Pixel Digital Video Panel Wedding Party Event Dancing Floor



can be reprogrammed,remote



# Eight advantages are the reason why you choose us



600kg



IP55



computer



magnet



Homeilight



2022 New Item Wireless Magnetic Led 8x8 Pixel Digital Video Panel Wedding Party Event Dancing Floor Products Name

HM-LF08 Model Number

Power consumption 20W

Led Qty 64pcs RGB 3in1 SMD 5050 leds

Application disco, bar, stage, wedding, club.

Maximum power 20W

high brightness Brightness

Resolution 8\*8 pixlel

tempered glass Panel material

ABS Base material

DMX512, online control,automatix,SD card,sound Control mode

active, master-slave

Protection lever IP55

Viewing angle 120 degree Size 6