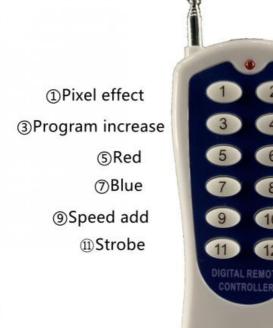

### Controller with remote

Our controller function is:DMX512,SD card,All on,Automatic, Sound Control,PC Control,Remote Control,Can be Reprogrammed.

- ②starlit effect
- 4 Program Reduce
- @Green
- ⑤Speed reduce
- 12 End