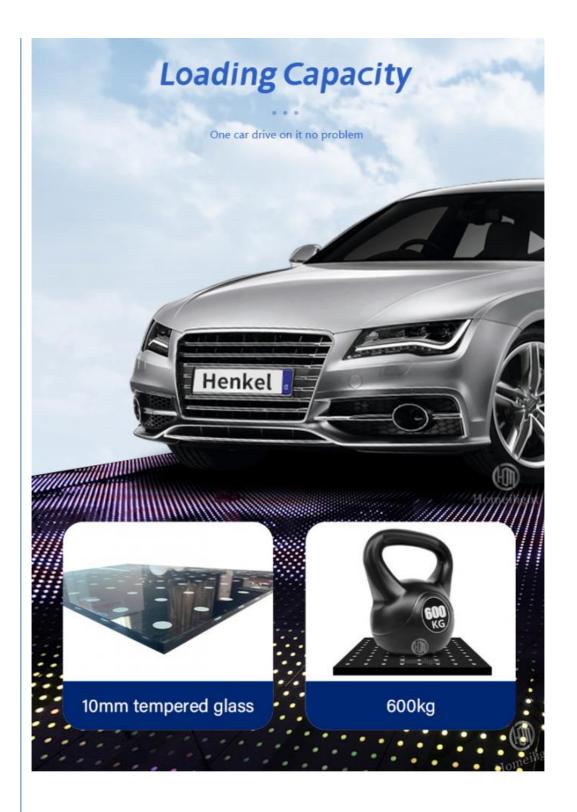

# Eight advantages are the reason why you choose us

600kg

IP55

computer

magnet

Homeilight

2022 New Item Wireless Magnetic Led 8x8 Pixel Digital Video Panel Wedding Party Event Dancing Floor Products Name

HM-LF08 Model Number

Power consumption 20W

Led Qty 64pcs RGB 3in1 SMD 5050 leds

Application disco, bar, stage, wedding, club.

Maximum power 20W

high brightness Brightness

Resolution 8\*8 pixlel

tempered glass Panel material

ABS Base material