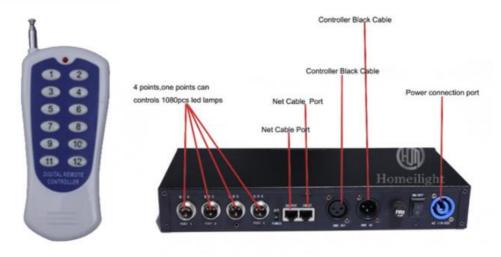

### Controller with remote

Our controller function is:DMX512,SD card,All on,Automatic, Sound Control,PC Control,Remote Control,Can be Reprogrammed.

- ②starlit effect
- 4 Program Reduce
- @Green
- ⑤Speed reduce
- 12 End