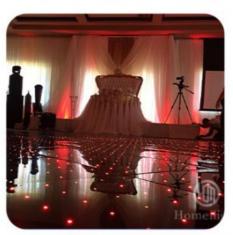

### Wireless Magnetic Led 8x8 Pixel Digital Video Panel for Wedding Party Event **Dancing Floor**

### More Images

**Products Description** 

2022 New Item Wireless Magnetic Led 8x8 Pixel Digital Video Panel Wedding Party Event Dancing Floor

can be reprogrammed,remote

## **Effect**