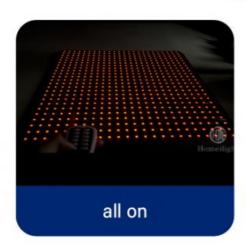

ave time  |
|----------------------|-------------------|-------------------|------------|
| 0.20                 | magnot connection | Wilde Commodition | outo timo  |
| 16x16ft(two workers) | 20 Minutes        | 1 Hour            | 40 Minutes |
| 18x18ft(two workers) | 25 Minutes        | 1.5 Hours         | 1.25 Hours |
| 20x20ft(two workers) | 30 Minutes        | 2 Hours           | 1.5 Hours  |
| 24x24ft(two workers) | 40 Minutes        | 3 Hours           | 2.2 Hours  |
| 28x28ft(two workers) | 1 hour            | 4 Hours           | 3 Hours    |

### Controller with remote

Our controller function is:DMX512,SD card,All on,Automatic, Sound Control,PC Control,Remote Control,Can be Reprogrammed.





- ②starlit effect
- 4 Program Reduce
- @Green
- ⑤Speed reduce
- 12 End

## **Effect**









## **Customer Feedback**









### **PACKING DEATILS**

### 8pcs panel in one flight case



### Contact Us

Leave us an inquiry if you feel interested, we can share you more detail information. Or contact us by whatsapp/wechat directly. Homei sales 24hours online service.



### **Recommend Products**

### Company Profile

Establish in 2008, Guangzhou HOMEI LIGHT is a manufacturer and trader, specialized in research, development and the production of stage light, all of our products comply with international quality standards and are greatly appreciated in a variety of different markets throughout the world.

Our main products: LED dance floor,LED star curtain,RGB vision curtain,moving head beam,LED wall washer, LED par light, Spider light, DMX controller and so on.

If you are