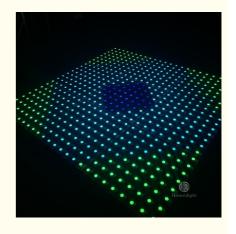

### Wireless Magnetic Led 8x8 Pixel Digital Video Panel for Wedding Party Event **Dancing Floor**

### **Basic Information**

. Place of Origin: Guangdong, China

Brand Name: **HOMEI** Minimum Order Quantity: 2 pieces

\$65.00/pieces 2-99 pieces • Packaging Details: carton or flight case

Supply Ability: 5000 Piece/Pieces per Month



### **Product Specification**

• Color Temperature(CCT): 6000K (Daylight Alert), Cool White

Lamp Luminous

Efficiency(lm/w):

• Color Rendering Index(Ra): 90 Support Dimmer:

• Lighting Solutions Service: Lighting And Circuitry Design

50000 • Lifespan (hours): 50000 • Working Time (hours): • Product Weight kg: 10

Projection Lights • Type: AC90-260V, 50-60Hz Input Voltage(V):

Lamp Luminous Flux(lm): 7950 • CRI (Ra>): 90 • Working Temperature(°C): -22 - 85 • Working Lifetime(Hour):



### More Images











**Products Description** 

2022 New Item Wireless Magnetic Led 8x8 Pixel Digital Video Panel Wedding Party Event Dancing Floor



can be reprogrammed,remote



# Eight advantages are the reason why you choose us



600kg



IP55



computer



magnet



Homeilight



2022 New It