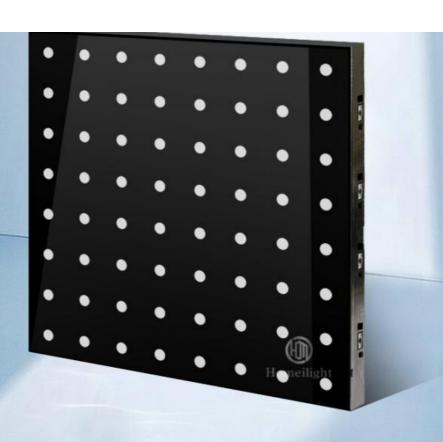

### More Images

**Products Description** 

2022 New Item Wireless Magnetic Led 8x8 Pixel Digital Video Panel Wedding Party Event Dancing Floor

can be reprogrammed,remote

Power consumption 20W

Led Qty 64pcs RGB 3in1 SMD 5050 leds

Application disco, bar, stage, wedding, club.

Maximum power 20W

high brightness Brightness

Resolution 8\*8 pixlel

tempered glass Panel material

ABS Base material

DMX512, online control,automatix,SD card,sound Control mode

active, master-slave

Protection lever IP55

Viewing angle 120 degree Size 60\*60\*6cm

10KG Weight

### Controller with remote

Our controller function is:DMX512,SD card,All on,Automatic, Sound Control,PC Control,Remote Control,Can be Reprogrammed.

- ②starlit effect
- 4 Program Reduce
- @Green
- ⑤Speed reduce
- 12 End