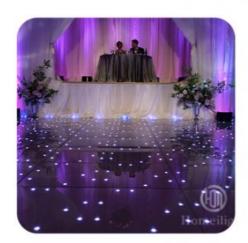

### Wireless Magnetic Led 8x8 Pixel Digital Video Panel for Wedding Party Event **Dancing Floor**

### More Images

**Products Description** 

2022 New Item Wireless Magnetic Led 8x8 Pixel Digital Video Panel Wedding Party Event Dancing Floor

can be reprogrammed,remote

## **Effect**