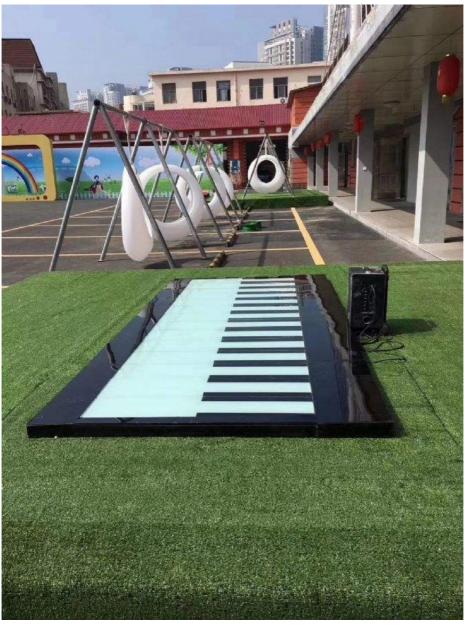

# Commercial LED Floor IP67 Portable RGB Color Changing Curved Outdoor **Projection Giant Floor Piano With Sound Piano Dance Floor**

Commercial LED Floor IP67 Portable RGB Color Changing

**Products Description** 

| Products Name |
|---------------|
|---------------|

| Products Name     | Curved Outdoor Projection Giant Floor Piano With Sound Piano<br>Dance Floor |
|-------------------|-----------------------------------------------------------------------------|
| Model Number      | HM-LF13                                                                     |
| Power consumption | 20W                                                                         |
| Led Qty           | 64pcs RGB 3in1 SMD 5050 leds                                                |
| Application       | disco, bar,stage,wedding,club.                                              |
| Maximum power     | 20W                                                                         |
| Brightness        | high brightness                                                             |
| Panel material    | tempered glass                                                              |
| Base material     | high strength thick iron plate                                              |
| Control mode      | DMX512, online control,automatix,SD card,sound active,master-slave          |
| Protection lever  | IP55                                                                        |
| Viewing angle     | 120 degree                                                                  |
| Weight            | 14KG                                                                        |