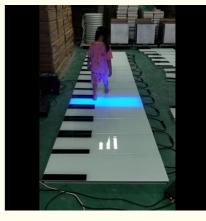

# Commercial LED Floor IP67 Portable RGB Color Changing Curved Outdoor **Projection Giant Floor Piano With Sound Piano Dance Floor**

Commercial LED Floor IP67 Portable RGB Color Changing

**Products Description** 

| Products Name |
|---------------|
|---------------|

| Products Name     | Curved Outdoor Projection Giant Floor Piano With Sound Piano<br>Dance Floor |
|-------------------|-----------------------------------------------------------------------------|
| Model Number      | HM-LF13                                                                     |
| Power consumption | 20W                                                                         |
| Led Qty           | 64pcs RGB 3in1 SMD 5050 leds                                                |
| Application       | disco, bar,stage,wedding,club.                                              |
| Maximum power     | 20W                                                                         |
| Brightness        | high brightness                                                             |
| Panel material    | tempered glass                                                              |
| Base material     | high strength thick iron plate                                              |
| Control mode      | DMX512, online control,automatix,SD card,sound active,master-slave          |
| Protection lever  | IP55                                                                        |
| Viewing angle     | 120 degree                                                                  |
| Weight            | 14KG                                                                        |