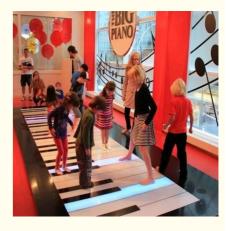

# Commercial LED Floor IP67 Portable RGB Color Changing Curved Outdoor **Projection Giant Floor Piano With Sound Piano Dance Floor**

Commercial LED Floor IP67 Portable RGB Color Changing

**Products Description** 

| Products Name |
|---------------|
|---------------|

| Products Name     | Curved Outdoor Projection Giant Floor Piano With Sound Piano<br>Dance Floor |
|-------------------|-----------------------------------------------------------------------------|
| Model Number      | HM-LF13                                                                     |
| Power consumption | 20W                                                                         |
| Led Qty           | 64pcs RGB 3in1 SMD 5050 leds                                                |
| Application       | disco, bar,stage,wedding,club.                                              |
| Maximum power     | 20W                                                                         |
| Brightness        | high brightness                                                             |
| Panel material    | tempered glass                                                              |
| Base material     | high strength thick iron plate                                              |
| Control mode      | DMX512, online control,automatix,SD card,sound active,master-slave          |
| Protection lever  | IP55                                                                        |
| Viewing angle     | 120 degree                                                                  |
| Weight            | 14KG                                                                        |