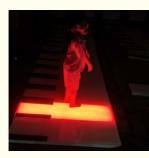

# Commercial LED Floor IP67 Portable RGB Color Changing Curved Outdoor **Projection Giant Floor Piano With Sound Piano Dance Floor**

Commercial LED Floor IP67 Portable RGB Color Changing

**Products Description** 

| Products Name |
|---------------|
|---------------|

| Products Name     | Curved Outdoor Projection Giant Floor Piano With Sound Piano<br>Dance Floor |
|-------------------|-----------------------------------------------------------------------------|
| Model Number      | HM-LF13                                                                     |
| Power consumption | 20W                                                                         |
| Led Qty           | 64pcs RGB 3in1 SMD 5050 leds                                                |
| Application       | disco, bar,stage,wedding,club.                                              |
| Maximum power     | 20W                                                                         |
| Brightness        | high brightness                                                             |
| Panel material    | tempered glass                                                              |
| Base material     | high strength thick iron plate                                              |
| Control mode      | DMX512, online control,automatix,SD card,sound active,master-slave          |
| Protection lever  | IP55                                                                        |
| Viewing angle     | 120 degree                                                                  |
| Weight            | 14KG                                                                        |