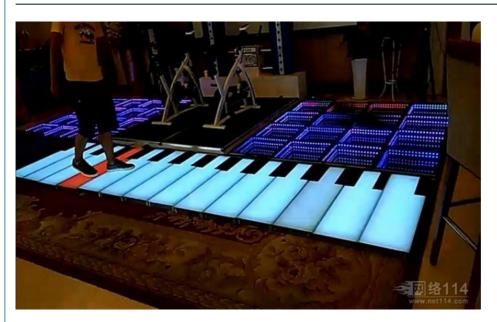

# Commercial LED Floor IP67 Portable RGB Color Changing Curved Outdoor **Projection Giant Floor Piano With Sound Piano Dance Floor**

Commercial LED Floor IP67 Portable RGB Color Changing

**Products Description** 

| Products Name |
|---------------|
|---------------|

| Products Name     | Curved Outdoor Projection Giant Floor Piano With Sound Piano<br>Dance Floor |
|-------------------|-----------------------------------------------------------------------------|
| Model Number      | HM-LF13                                                                     |
| Power consumption | 20W                                                                         |
| Led Qty           | 64pcs RGB 3in1 SMD 5050 leds                                                |
| Application       | disco, bar,stage,wedding,club.                                              |
| Maximum power     | 20W                                                                         |
| Brightness        | high brightness                                                             |
| Panel material    | tempered glass                                                              |
| Base material     | high strength thick iron plate                                              |
| Control mode      | DMX512, online control,automatix,SD card,sound active,master-slave          |
| Protection lever  | IP55                                                                        |
| Viewing angle     | 120 degree                                                                  |
| Weight            | 14KG                                                                        |