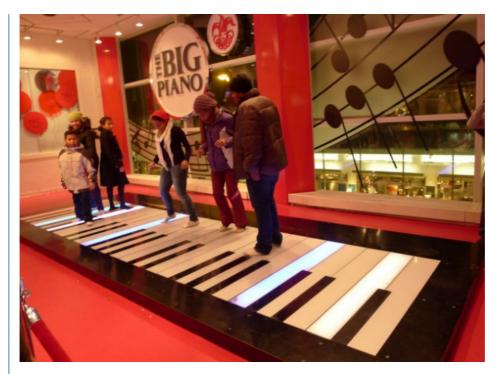

# Commercial LED Floor IP67 Portable RGB Color Changing Curved Outdoor **Projection Giant Floor Piano With Sound Piano Dance Floor**

Commercial LED Floor IP67 Portable RGB Color Changing

**Products Description** 

| Products Name |
|---------------|
|---------------|

| Products Name     | Curved Outdoor Projection Giant Floor Piano With Sound Piano<br>Dance Floor |
|-------------------|-----------------------------------------------------------------------------|
| Model Number      | HM-LF13                                                                     |
| Power consumption | 20W                                                                         |
| Led Qty           | 64pcs RGB 3in1 SMD 5050 leds                                                |
| Application       | disco, bar,stage,wedding,club.                                              |
| Maximum power     | 20W                                                                         |
| Brightness        | high brightness                                                             |
| Panel material    | tempered glass                                                              |
| Base material     | high strength thick iron plate                                              |
| Control mode      | DMX512, online control,automatix,SD card,sound active,master-slave          |
| Protection lever  | IP55                                                                        |
| Viewing angle     | 120 degree                                                                  |
| Weight            | 14KG                                                                        |