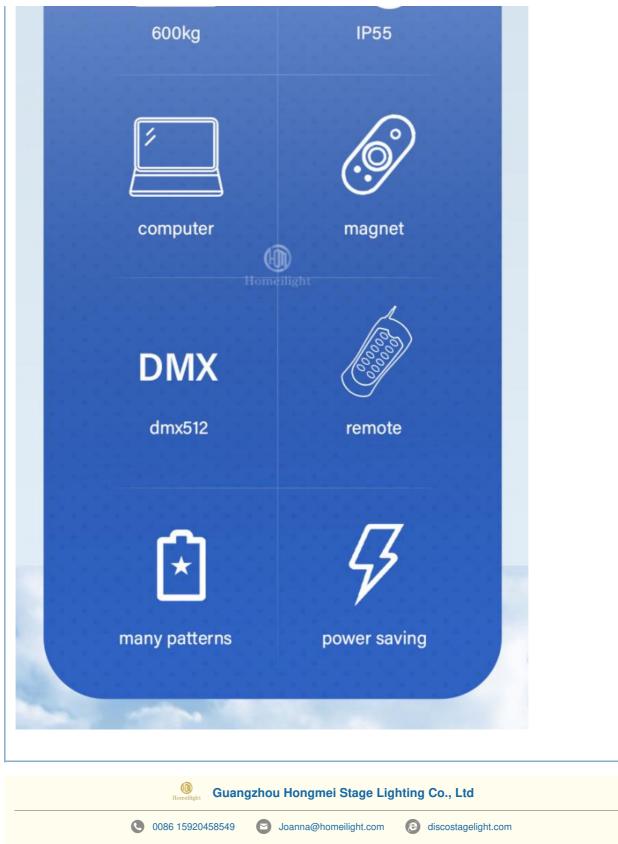

# HOMEI Wireless Video Dance Floor

Control mode:online control,DMX512,Master/slave,SD card,computer can be reprogrammed,remote

Eight advantages are the reason why you choose us

2nd Floor, No.1 Industrial Street, Yanger Village, Huadu istrict, Guangzhou, China