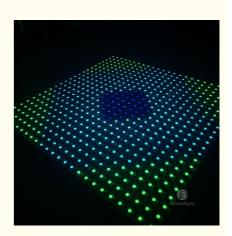

# High Quality Tempered Glass LED Illuminate Wireless Video Dance Floor Mat Magnet Dance Floor

| Product Name     | High Quality Tempered Glass LED Illuminate Wireless Video<br>Dance Floor Mat Magnet Dance Floor |
|------------------|-------------------------------------------------------------------------------------------------|
| Application      | party, wedding,bar,club,dj,disco,                                                               |
| Warranty(Year)   | 1-Year                                                                                          |
| Input Voltage    | AC90~240V                                                                                       |
| Output Voltage   | DC5V                                                                                            |
| LED Light Source | SMD5050 RGB 3 in 1                                                                              |
| Maximum Power    | 20W                                                                                             |
| Resolution       | 8*8Pixel                                                                                        |
| Pannel material  | Tempered glass                                                                                  |
| Control mode     | DMX512,Automatic,SD Card,Sound active,Master-<br>slave,Online control                           |
| Size             | 60*60*7cm                                                                                       |
| Net weight       | 10KG                                                                                            |