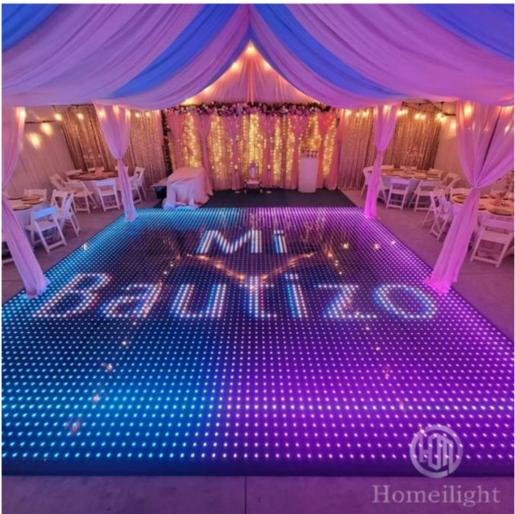

# High Quality Tempered Glass LED Illuminate Wireless Video Dance Floor Mat Magnet Dance Floor

| Product Name     | High Quality Tempered Glass LED Illuminate Wireless Video<br>Dance Floor Mat Magnet Dance Floor |
|------------------|-------------------------------------------------------------------------------------------------|
| Application      | party, wedding,bar,club,dj,disco,                                                               |
| Warranty(Year)   | 1-Year                                                                                          |
| Input Voltage    | AC90~240V                                                                                       |
| Output Voltage   | DC5V                                                                                            |
| LED Light Source | SMD5050 RGB 3 in 1                                                                              |
| Maximum Power    | 20W                                                                                             |
| Resolution       | 8*8Pixel                                                                                        |
| Pannel material  | Tempered glass                                                                                  |
| Control mode     | DMX512,Automatic,SD Card,Sound active,Master-<br>slave,Online control                           |
| Size             | 60*60*7cm                                                                                       |
| Net weight       | 10KG                                                                                            |