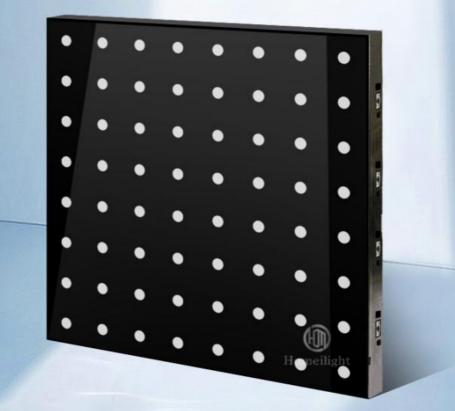

# High Quality Tempered Glass LED Illuminate Wireless Video Dance Floor Mat Magnet Dance Floor

| Product Name     | High Quality Tempered Glass LED Illuminate Wireless Video<br>Dance Floor Mat Magnet Dance Floor |
|------------------|-------------------------------------------------------------------------------------------------|
| Application      | party, wedding,bar,club,dj,disco,                                                               |
| Warranty(Year)   | 1-Year                                                                                          |
| Input Voltage    | AC90~240V                                                                                       |
| Output Voltage   | DC5V                                                                                            |
| LED Light Source | SMD5050 RGB 3 in 1                                                                              |
| Maximum Power    | 20W                                                                                             |
| Resolution       | 8*8Pixel                                                                                        |
| Pannel material  | Tempered glass                                                                                  |
| Control mode     | DMX512,Automatic,SD Card,Sound active,Master-<br>slave,Online control                           |
| Size             | 60*60*7cm                                                                                       |
| Net weight       | 10KG                                                                                            |