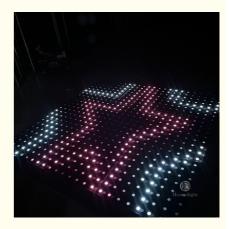

# High Quality Tempered Glass LED Illuminate Wireless Video Dance Floor Mat Magnet Dance Floor

| Product Name     | High Quality Tempered Glass LED Illuminate Wireless Video<br>Dance Floor Mat Magnet Dance Floor |
|------------------|-------------------------------------------------------------------------------------------------|
| Application      | party, wedding,bar,club,dj,disco,                                                               |
| Warranty(Year)   | 1-Year                                                                                          |
| Input Voltage    | AC90~240V                                                                                       |
| Output Voltage   | DC5V                                                                                            |
| LED Light Source | SMD5050 RGB 3 in 1                                                                              |
| Maximum Power    | 20W                                                                                             |
| Resolution       | 8*8Pixel                                                                                        |
| Pannel material  | Tempered glass                                                                                  |
| Control mode     | DMX512,Automatic,SD Card,Sound active,Master-<br>slave,Online control                           |
| Size             | 60*60*7cm                                                                                       |
| Net weight       | 10KG                                                                                            |