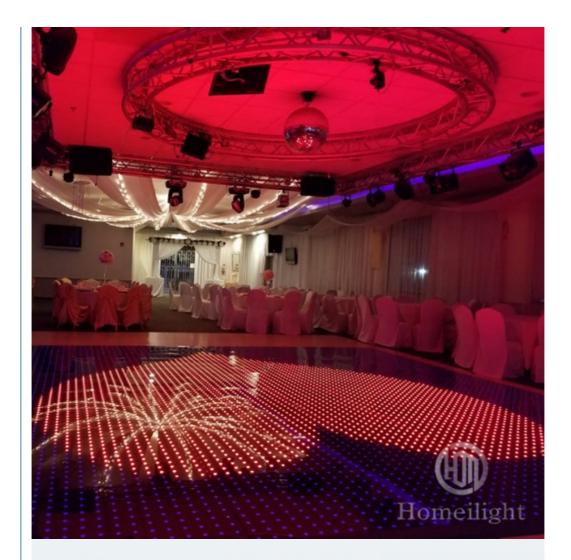

### High Quality Tempered Glass LED Illuminate Wireless Video Dance Floor Mat **Magnet Dance Floor**

# High Quality Tempered Glass LED Illuminate Wireless Video Dance Floor Mat Magnet Dance Floor

| Product Name     | High Quality Tempered Glass LED Illuminate Wireless Video<br>Dance Floor Mat Magnet Dance Floor |
|------------------|-------------------------------------------------------------------------------------------------|
| Application      | party, wedding,bar,club,dj,disco,                                                               |
| Warranty(Year)   | 1-Year                                                                                          |
| Input Voltage    | AC90~240V                                                                                       |
| Output Voltage   | DC5V                                                                                            |
| LED Light Source | SMD5050 RGB 3 in 1                                                                              |
| Maximum Power    | 20W                                                                                             |
| Resolution       | 8*8Pixel                                                                                        |
| Pannel material  | Tempered glass                                                                                  |
| Control mode     | DMX512,Automatic,SD Card,Sound active,Master-<br>slave,Online control                           |
| Size             | 60*60*7cm                                                                                       |
| Net weight       | 10KG                                                                                            |