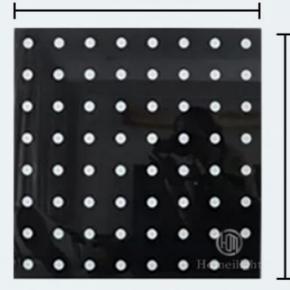

## **Dimensions**

## 60cm/2ft

### 60cm/2ft

# High Quality Tempered Glass LED Illuminate Wireless Video Dance Floor Mat Magnet Dance Floor

| Product Name     | High Quality Tempered Glass LED Illuminate Wireless Video<br>Dance Floor Mat Magnet Dance Floor |
|------------------|-------------------------------------------------------------------------------------------------|
| Application      | party, wedding,bar,club,dj,disco,                                                               |
| Warranty(Year)   | 1-Year                                                                                          |
| Input Voltage    | AC90~240V                                                                                       |
| Output Voltage   | DC5V                                                                                            |
| LED Light Source | SMD5050 RGB 3 in 1                                                                              |
| Maximum Power    | 20W                                                                                             |
| Resolution       | 8*8Pixel                                                                                        |
| Pannel material  | Tempered glass                                                                                  |
| Control mode     | DMX512,Automatic,SD Card,Sound active,Master-<br>slave,Online control                           |
| Size             | 60*60*7cm                                                                                       |
| Net weight       | 10KG                                                                                            |