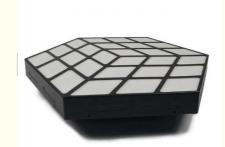

# Lightweight 3D LED Disco Panel 3200K-6500K RGB LED Wall Panel With LED **Magic Cube Effect**

#### **Product Description**

3D Club Disco Lighting Panel With LED Magic Cube Effect And Lightweight Design

## NEW Design LED Magic Cube Effect Flat Panel Wall Light 3D Club Disco Lighting Acrylic RGB 3d Wall Panel

**Products Description** 

Products Name

NEW Design LED Magic Cube Effect Flat Panel Wall Light 3D

Club Disco Lighting Acrylic RGB 3d Wall Panel

Model Number:HM-

M230W

HM-LF14

Power consumption 50W

Led QTY 108pcs SMD 5050 RGB 3in1
Application disco, bar,stage,wedding,club.

Surface Material Acrylic Protection level IP56