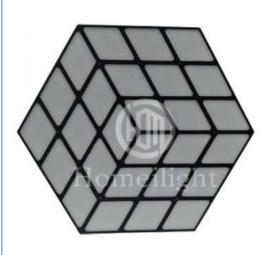

Western Union, T/T,paypal

Supply Ability: 500 Piece/Pieces per Month



## **Product Specification**

Input Voltage(V):

Color Temperature(CCT): 3200K-6500K

• Lighting Solutions Service: Lighting And Circuitry Design

90-240V

• Lifespan (hours): 50000 Working Time (hours): 50000 • Product Weight kg:

Projection Lights Type:

Lamp Luminous Flux(Im): 6500 • CRI (Ra>): 90 • Working Temperature(°C): -25 - 65 Working Lifetime(Hour): 13 IP33 IP Rating: Emitting Color: RGB

· Application: Wedding, disco, party

Light Source: LED



### More Images



#### **Product Description**

3D Club Disco Lighting Panel With LED Magic Cube Effect And Lightweight Design

## NEW Design LED Magic Cube Effect Flat Panel Wall Light 3D Club Disco Lighting Acrylic RGB 3d Wall Panel

**Products Description** 







Products Name

NEW Design LED Magic Cube Effect Flat Panel Wall Light 3D

Club Disco Lighting Acrylic RGB 3d Wall Panel

Model Number:HM-

M230W

HM-LF14

Power consumption 50W

Led QTY 108pcs SMD 5050 RGB 3in1
Application disco, bar,stage,wedding,club.

Surface Material Acrylic Protection level IP56

Control mode DMX512, Master-slave, Auto Run, Sound active

 Channel
 5/8/17/81/85CH

 Dimmer
 0-100% Dimming

Packing size 530\*540\*460mm(1PC/CTN)

Weight 8KG

### **Products Shows**







## **Our Production Line**





Guangzhou Hongmei Stage Lighting Co., Ltd



0086 15920458549



Joanna@homeilight.com (e) discostagelight.com



2nd Floor, No.1 Industrial Street, Yanger Village, Huadu istrict, Guangzhou, China