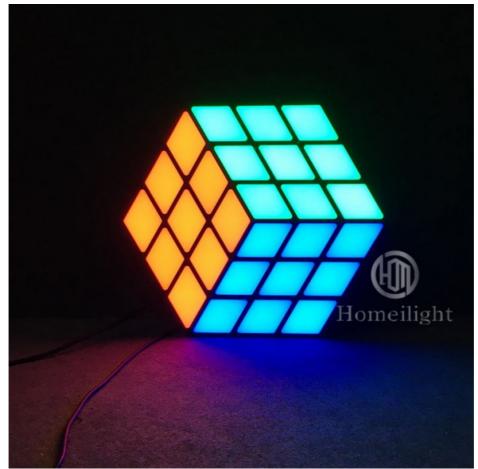

# Lightweight 3D LED Disco Panel 3200K-6500K RGB LED Wall Panel With LED **Magic Cube Effect**

#### **Product Description**

3D Club Disco Lighting Panel With LED Magic Cube Effect And Lightweight Design

## NEW Design LED Magic Cube Effect Flat Panel Wall Light 3D Club Disco Lighting Acrylic RGB 3d Wall Panel

**Products Description** 

Products Name

NEW Design LED Magic Cube Effect Flat Panel Wall Light 3D