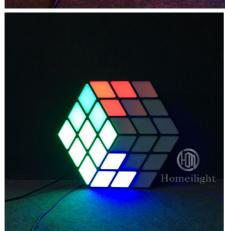

# Lightweight 3D LED Disco Panel 3200K-6500K RGB LED Wall Panel With LED **Magic Cube Effect**

#### **Product Description**

3D Club Disco Lighting Panel With LED Magic Cube Effect And Lightweight Design

## NEW Design LED Magic Cube Effect Flat Panel Wall Light 3D Club Disco Lighting Acrylic RGB 3d Wall Panel

**Products Description** 

Products Name

NEW Design LED Magic Cube Effect Flat Panel Wall Light 3D