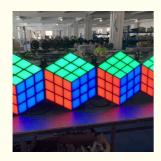

ation**

. Place of Origin: Guangdong, China

Brand Name: Homei

CE,SGS,RoHS · Certification: Model Number: HM-LF14 Minimum Order Quantity: 2 pieces

Packaging Details: Flight case/Carton Delivery Time: 5-7 working days

• Payment Terms: MoneyGram, Western Union, T/T,paypal

Supply Ability: 500 Piece/Pieces per Month



## **Product Specification**

Input Voltage(V):

Color Temperature(CCT): 3200K-6500K

• Lighting Solutions Service: Lighting And Circuitry Design

90-240V

• Lifespan (hours): 50000 Working Time (hours): 50000 • Product Weight kg:

Projection Lights Type:

Lamp Luminous Flux(Im): 6500 • CRI (Ra>): 90 • Working Temperature(°C): -25 - 65 Working Lifetime(Hour): 13 IP33 IP Rating: Emitting Color: RGB

· Application: Wedding, disco, party

Light Source: LED



### More Images



#### **Product Description**

3D Club Disco Lighting Panel With LED Magic Cube Effect And Lightweight Design

## NEW Design LED Magic Cube Effect Flat Panel Wall Light 3D Club Disco Lighting Acrylic RGB 3d Wall Panel

**Products Description** 







Products Name

NEW Design LED Magic Cube Effect Flat Panel Wall Light 3D

Club Disco Lighting Acrylic RGB 3d Wall Panel

Model Number:HM-

M230W

HM-LF14

Power consumption 50W

Led QTY 108pcs SMD 5050 RGB 3in1
Application disco, bar,stage,wedding,club.

Surface Material Acrylic Protection level IP56

Control mode DMX512, Master-slave, Auto Run, Sound active

 Channel
 5/8/17/81/85CH

 Dimmer
 0-100% Dimming

Packing size 530\*540\*460mm(1PC/CTN)

Weight 8KG

### **Products Shows**







## **Our Production Line**





Guangzhou Hongmei Sta