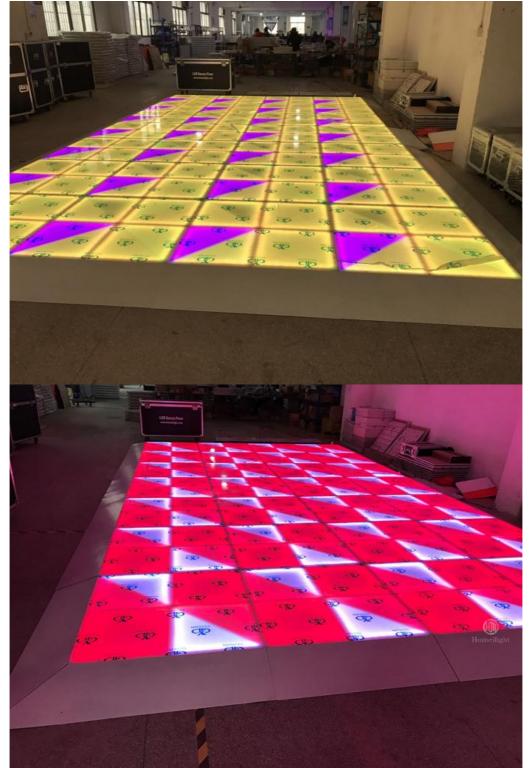

# Good Price High Quality Outdoor Waterproof Interactive DMX LED Dance Floor Screen For Cat Walk Show Stage

Products Name

Good Price High Quality Outdoor Waterproof Interactive DMX

LED Dance Floor Screen For Cat Walk Show Stage

Model Number HM-LF04

Power consumption 120W

Led Qty 432pcs led (144R,144B,144G)

Application disco, bar,stage,wedding,club.

Maximum power 120W

Brightness high brightness

Protection lever IP55

Panel material tempered glass

Base material high strength thick iron plate

Control mode DMX512, sound active, master-slave, automatic

Channel 24CH

Viewing angle 120 degree

Size 100\*100\*10cm

Weight 24KG

Dancing floor tiles can sing and dance at home at any time, and the effect is like KTV and bar This is a great choice