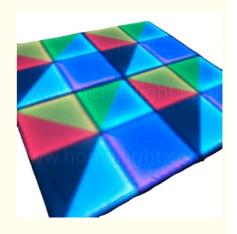

# Good Price High Quality Outdoor Waterproof Interactive DMX LED Dance Floor Screen For Cat Walk Show Stage

Products Name

Good Price High Quality Outdoor Waterproof Interactive DMX

LED Dance Floor Screen For Cat Walk Show Stage

Model Number HM-LF04

Power consumption 120W

Led Qty 432pcs led (144R,144B,144G)

Application disco, bar,stage,wedding,club.

Maximum power 120W

Brightness high brightness

Protection lever IP55

Panel material tempered glass

Base material high strength thick iron plate

Control mode DMX512, sound active, master-slave, automatic

Channel 24CH

Viewing angle 120 degree

Size 100\*100\*10cm

Weight 24KG

Dancing floor tiles can sing and dance at home at any time, and the effect is like KTV and bar This is a great choice