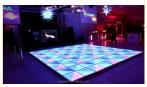

#### More Images

Base material high strength thick iron plate

Control mode DMX512, sound active, master-slave, automatic

Channel 24CH

Viewing angle 120 degree

Size 100\*100\*10cm

Weight 24KG

Dancing floor tiles can sing and dance at home at any time, and the effect is like KTV and bar This is a great choice