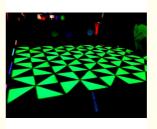

#### More Images

Base material high strength thick iron plate

Control mode DMX512, sound active, master-slave, automatic

Channel 24CH

Viewing angle 120 degree

Size 100\*100\*10cm

Weight 24KG

Dancing floor tiles can sing and dance at home at any time, and the effect is like KTV and bar This is a great choice