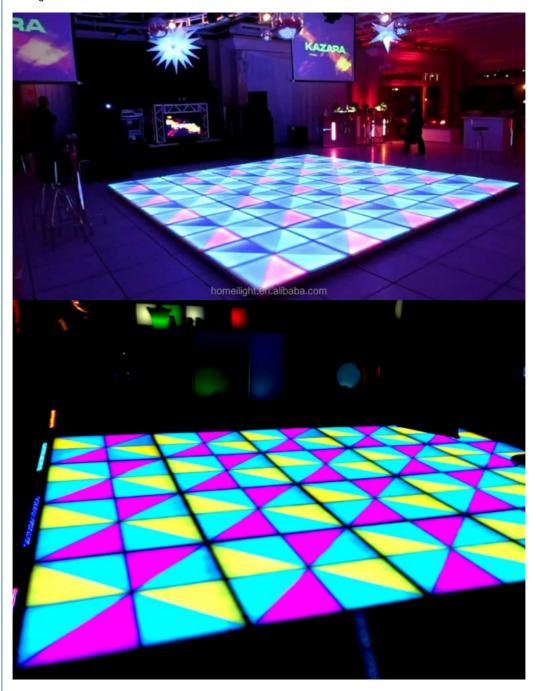

#### More Images

Base material high strength thick iron plate

Control mode DMX512, sound active, master-slave, automatic

Channel 24CH

Viewing angle 120 degree

Size 100\*100\*10cm

Weight 24KG

Dancing floor tiles can sing and dance at home at any time, and the effect is like KTV and bar This is a great choice