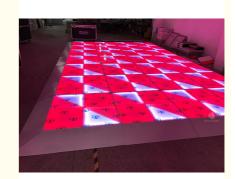

# Good Price High Quality Outdoor Waterproof Interactive DMX LED Dance Floor Screen For Cat Walk Show Stage

Products Name

Good Price High Quality Outdoor Waterproof Interactive DMX

LED Dance Floor Screen For Cat Walk Show Stage

Model Number HM-LF04

Power consumption 120W

Led Qty 432pcs led (144R,144B,144G)

Application disco, bar,stage,wedding,club.

Maximum power 120W

Brightness high brightness

Protection lever IP55

Panel material tempered glass

Base material high strength thick iron plate

Control mode DMX512, sound active, master-slave, automatic

Channel 24CH

Viewing angle 120 degree

Size 100\*100\*10cm

Weight 24KG

Dancing floor tiles can sing and dance at home at any time, and the effect is like KTV and bar This is a great choice