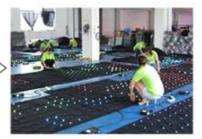

Base material high strength thick iron plate

Control mode DMX512, sound active, master-slave, automatic

Channel 24CH

Viewing angle 120 degree

Size 100\*100\*10cm

Weight 24KG

Dancing floor tiles can sing and dance at home at any time, and the effect is like KTV and bar This is a great choice