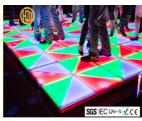

# Good Price High Quality Outdoor Waterproof Interactive DMX LED Dance Floor Screen For Cat Walk Show Stage

Products Name

Good Price High Quality Outdoor Waterproof Interactive DMX

LED Dance Floor Screen For Cat Walk Show Stage

Model Number HM-LF04

Power consumption 120W

Led Qty 432pcs led (144R,144B,144G)

Application disco, bar,stage,wedding,club.

Maximum power 120W

Brightness high brightness

Protection lever IP55

Panel material tempered glass

Base material high strength thick iron plate

Control mode DMX512, sound active, master-slave, automatic

Channel 24CH

Viewing angle 120 degree

Size 100\*100\*10cm

Weight 24KG

Dancing floor tiles can sing and dance at home at any time, and the effect is like KTV and bar This is a great choice