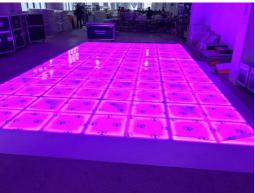

# More Images

| Products Name     | DMX Colorful Protable Light 100x100cm RGB White Acrylic LED Dance Floor For Wedding church Disco |
|-------------------|--------------------------------------------------------------------------------------------------|
| Model Number      | HM-LF04                                                                                          |
| Power consumption | 120W                                                                                             |
| Led Qty           | 432pcs led (144R,144B,144G)                                                                      |
| Application       | disco, bar,stage,wedding,club.                                                                   |
| Maximum power     | 120W                                                                                             |
| Brightness        | high brightness                                                                                  |
| Protection lever  | IP55                                                                                             |
| Panel material    | tempered glass                                                                                   |
| Base material     | high strength thick iron plate                                                                   |
| Control mode      | DMX512, sound active, master-slave, automatic                                                    |
| Channel           | 24CH                                                                                             |
| Viewing angle     | 120 degree                                                                                       |
| Size              | 100*100*10cm                                                                                     |
| Weight            | 24KG                                                                                             |
|                   |                                                                                                  |