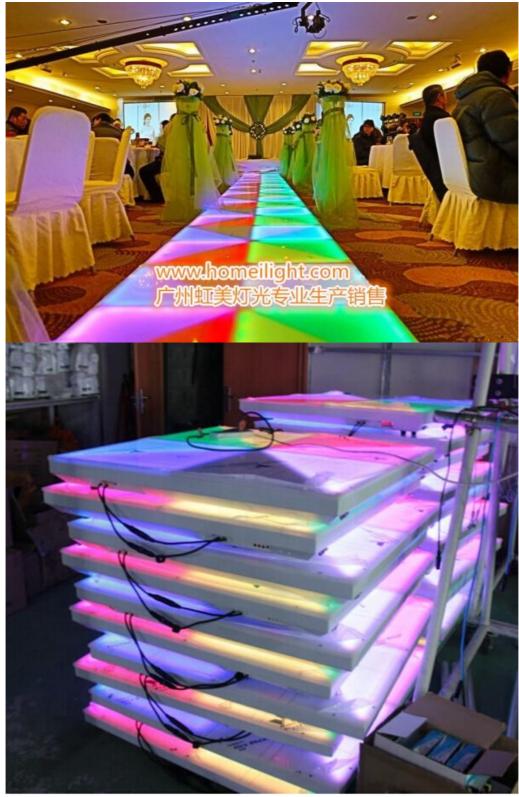

|
| Control mode      | DMX512, sound active, master-slave, automatic                                                    |
| Channel           | 24CH                                                                                             |
| Viewing angle     | 120 degree                                                                                       |
| Size              | 100*100*10cm                                                                                     |
| Weight            | 24KG                                                                                             |
|                   |                                                                                                  |







Relative Products









# **Recommend Products**

# Contact Us

Leave us an inquiry if you feel interested, we can share you more detail information. Or contact us by whatsapp/wechat directly. Homei sales 24hours online service.



# **Company Profile**

Establish in 2008, Guangzhou HOMEI LIGHT is a manufacturer and trader, specialized in research, development and the production of stage light, all of our products comply with international quality standards and are greatly appreciated in a variety of different markets throughout the world.

Our main products: LED dance floor,LED star curtain,RGB vision curtain,moving head beam,LED wall washer, LED par light, Spider light, DMX controller and so on.

If you are interested in any of our products or would like to discuss a custom order, p