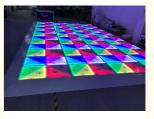

# 1- DMX Colorful Portable Light 100x100cm RGB White Acrylic LED Dance Floor For Wedding Church Disco

# Our Product Introduction

for more products please visit us on discostagelight.com

**Products Description** 

DMX Colorful Protable Light 100x100cm RGB White Acrylic LED Dance Floor For Wedding church Disco

| Products Name     | DMX Colorful Protable Light 100x100cm RGB White Acrylic LED Dance Floor For Wedding church Disco |
|-------------------|--------------------------------------------------------------------------------------------------|
| Model Number      | HM-LF04                                                                                          |
| Power consumption | 120W                                                                                             |
| Led Qty           | 432pcs led (144R,144B,144G)                                                                      |
| Application       | disco, bar,stage,wedding,club.                                                                   |
| Maximum power     | 120W                                                                                             |
| Brightness        | high brightness                                                                                  |
| Protection lever  | IP55                                                                                             |
| Panel material    | tempered glass                                                                                   |
| Base material     | high strength thick iron plate                                                                   |
| Control mode      | DMX512, sound active, master-slave, automatic                                                    |
| Channel           | 24CH                                                                                             |
| Viewing angle     | 120 degree                                                                                       |
| Size              | 100*100*10cm                                                                                     |
| Weight            | 24KG                                                                                             |
|                   |                                                                                                  |