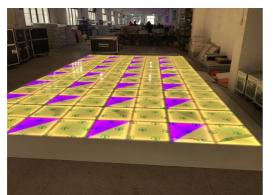

# More Images

| Products Name     | DMX Colorful Protable Light 100x100cm RGB White Acrylic LED Dance Floor For Wedding church Disco |
|-------------------|--------------------------------------------------------------------------------------------------|
| Model Number      | HM-LF04                                                                                          |
| Power consumption | 120W                                                                                             |
| Led Qty           | 432pcs led (144R,144B,144G)                                                                      |
| Application       | disco, bar,stage,wedding,club.                                                                   |
| Maximum power     | 120W                                                                                             |
| Brightness        | high brightness                                                                                  |
| Protection lever  | IP55                                                                                             |
| Panel material    | tempered glass                                                                                   |
| Base material     | high strength thick iron plate                                                                   |
| Control mode      | DMX512, sound active, master-slave, automatic                                                    |
| Channel           | 24CH                                                                                             |
| Viewing angle     | 120 degree                                                                                       |
| Size              | 100*100*10cm                                                                                     |
| Weight            | 24KG                                                                                             |
|                   |                                                                                                  |