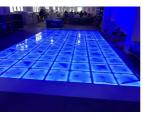

# 1- DMX Colorful Portable Light 100x100cm RGB White Acrylic LED Dance Floor For Wedding Church Disco

# Our Product Introduction

for more products please visit us on discostagelight.com

**Products Description** 

DMX Colorful Protable Light 100x100cm RGB White Acrylic LED Dance Floor For Wedding church Disco

| Products Name     | DMX Colorful Protable Light 100x100cm RGB White Acrylic LED Dance Floor For Wedding church Disco |
|-------------------|--------------------------------------------------------------------------------------------------|
| Model Number      | HM-LF04                                                                                          |
| Power consumption | 120W                                                                                             |
| Led Qty           | 432pcs led (144R,144B,144G)                                                                      |
| Application       | disco, bar,stage,wedding,club.                                                                   |
| Maximum power     | 120W                                                                                             |
| Brightness        | high brightness                                                                                  |
| Protection lever  | IP55                                                                                             |
| Panel material    | tempered glass                                                                                   |
| Base material     | high strength thick iron plate                                                                   |
| Control mode      | DMX512, sound active, master-slave, automatic                                                    |
| Channel           | 24CH                                                                                             |
| Viewing angle     | 120 degree                                                                                       |
| Size              | 100*100*10cm                                                                                     |
| Weight            | 24KG                                                                                             |
|                   |                                                                                                  |