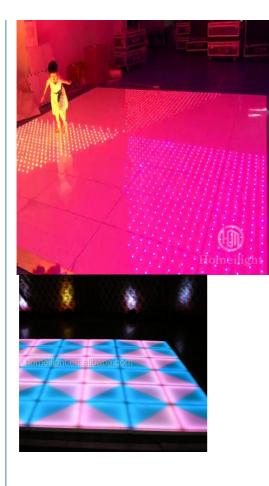

|
| Control mode      | DMX512, sound active, master-slave, automatic                                                    |
| Channel           | 24CH                                                                                             |
| Viewing angle     | 120 degree                                                                                       |
| Size              | 100*100*10cm                                                                                     |
| Weight            | 24KG                                                                                             |
|                   |                                                                                                  |







Relative Products









# **Recommend Products**

# Contact Us

Leave us an inquiry if you feel interested, we can share you more detail information. Or contact us by whatsapp/wechat directly. Homei sales 24hours online service.



# **Company Profile**

Establish in 2008, Guangzhou HOMEI LIGHT is a manufacturer and trader, specialized in research, development and the production of stage light, all of our products comply with international quality standards and are greatly appreciated in a variety of different markets throughout the world.

Our main products: LED dance floor,LED star curtain,RGB vision curtain,moving head beam,LED wall washer, LED par light, Spider light, DMX controller and so on.

If you are interested in any of our products or would like to discuss a custom order, please fell free to co