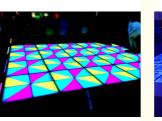

# 1- DMX Colorful Portable Light 100x100cm RGB White Acrylic LED Dance Floor For Wedding Church Disco

# Our Product Introduction

for more products please visit us on discostagelight.com

**Products Description** 

DMX Colorful Protable Light 100x100cm RGB White Acrylic LED Dance Floor For Wedding church Disco

| Products Name     | DMX Colorful Protable Light 100x100cm RGB White Acrylic LED Dance Floor For Wedding church Disco |
|-------------------|--------------------------------------------------------------------------------------------------|
| Model Number      | HM-LF04                                                                                          |
| Power consumption | 120W                                                                                             |
| Led Qty           | 432pcs led (144R,144B,144G)                                                                      |
| Application       | disco, bar,stage,wedding,club.                                                                   |
| Maximum power     | 120W                                                                                             |
| Brightness        | high brightness                                                                                  |
| Protection lever  | IP55                                                                                             |
| Panel material    | tempered glass                                                                                   |
| Base material     | high strength thick iron plate                                                                   |
| Control mode      | DMX512, sound active, master-slave, automatic                                                    |
| Channel           | 24CH                                                                                             |
| Viewing angle     | 120 degree                                                                                       |
| Size              | 100*100*10cm                                                                                     |
| Weight            | 24KG                                                                                             |
|                   |                                                                                                  |