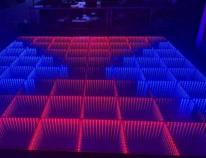

# 1- DMX Colorful Portable Light 100x100cm RGB White Acrylic LED Dance Floor For Wedding Church Disco

# Our Product Introduction

for more products please visit us on discostagelight.com

**Products Description** 

DMX Colorful Protable Light 100x100cm RGB White Acrylic LED Dance Floor For Wedding church Disco

| Products Name     | DMX Colorful Protable Light 100x100cm RGB White Acrylic LED Dance Floor For Wedding church Disco |
|-------------------|--------------------------------------------------------------------------------------------------|
| Model Number      | HM-LF04                                                                                          |
| Power consumption | 120W                                                                                             |
| Led Qty           | 432pcs led (144R,144B,144G)                                                                      |
| Application       | disco, bar,stage,wedding,club.                                                                   |
| Maximum power     | 120W                                                                                             |
| Brightness        | high brightness                                                                                  |
| Protection lever  | IP55                                                                                             |
| Panel material    | tempered glass                                                                                   |
| Base material     | high strength thick iron plate                                                                   |
| Control mode      | DMX512, sound active, master-slave, automatic                                                    |
| Channel           | 24CH                                                                                             |
| Viewing angle     | 120 degree                                                                                       |
| Size              | 100*100*10cm                                                                                     |
| Weight            | 24KG                                                                                             |
|                   |                                                                                                  |