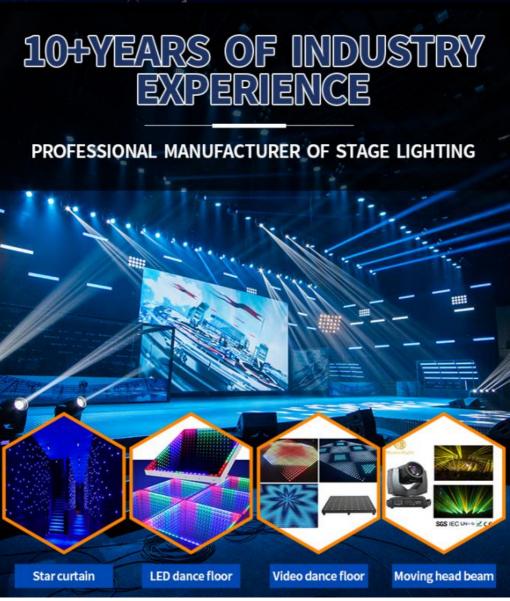

# 1- DMX Colorful Portable Light 100x100cm RGB White Acrylic LED Dance Floor For Wedding Church Disco

# Our Product Introduction

for more products please visit us on discostagelight.com

**Products Description** 

DMX Colorful Protable Light 100x100cm RGB White Acrylic LED Dance Floor For Wedding church Disco

Our main products: LED dance floor,LED star curtain,RGB vision curtain,moving head beam,LED wall washer, LED par light, Spider light, DMX controller and so on.

If you are interested in any of our products or would like to discuss a custom order, please fell free to contact us. We are looking forward to forming long business relationship with you! We sincerely welcome you to visit our company or contact us for cooperation!