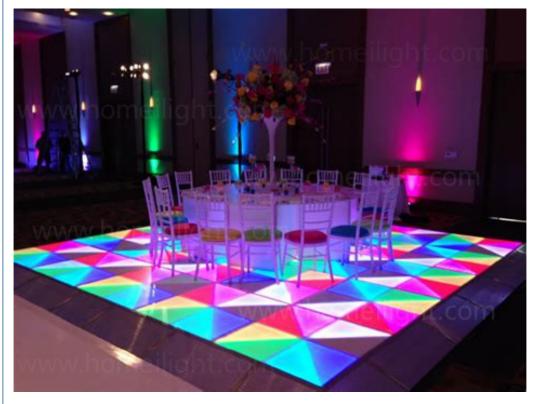

# More Images

| Products Name     | DMX Colorful Protable Light 100x100cm RGB White Acrylic LED Dance Floor For Wedding church Disco |
|-------------------|--------------------------------------------------------------------------------------------------|
| Model Number      | HM-LF04                                                                                          |
| Power consumption | 120W                                                                                             |
| Led Qty           | 432pcs led (144R,144B,144G)                                                                      |
| Application       | disco, bar,stage,wedding,club.                                                                   |
| Maximum power     | 120W                                                                                             |
| Brightness        | high brightness                                                                                  |
| Protection lever  | IP55                                                                                             |
| Panel material    | tempered glass                                                                                   |
| Base material     | high strength thick iron plate                                                                   |
| Control mode      | DMX512, sound active, master-slave, automatic                                                    |
| Channel           | 24CH                                                                                             |
| Viewing angle     | 120 degree                                                                                       |
| Size              | 100*100*10cm                                                                                     |
| Weight            | 24KG                                                                                             |
|                   |                                                                                                  |

# **APPLICABLE OCCASIONS**