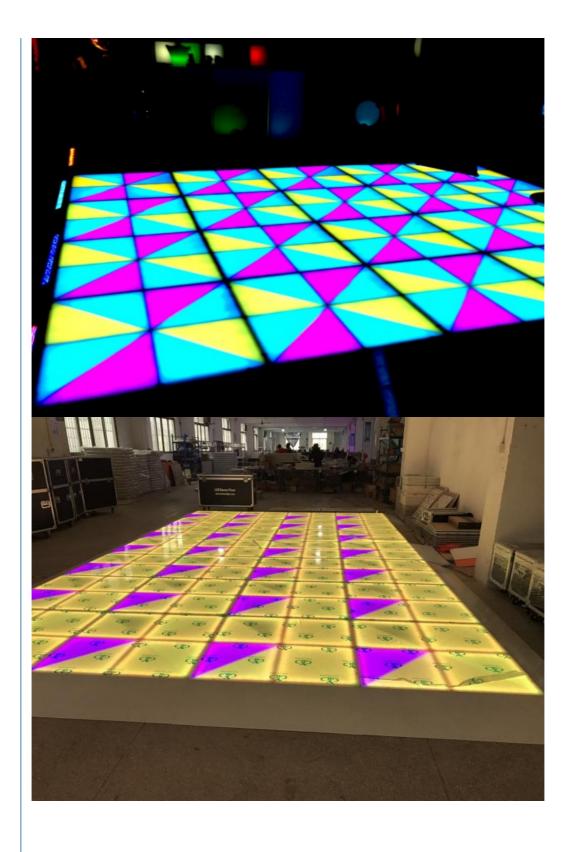

# 1- DMX Colorful Portable Light 100x100cm RGB White Acrylic LED Dance Floor For Wedding Church Disco

# Our Product Introduction

for more products please visit us on discostagelight.com

**Products Description** 

DMX Colorful Protable Light 100x100cm RGB White Acrylic LED Dance Floor For Wedding church Disco

| Products Name     | DMX Colorful Protable Light 100x100cm RGB White Acrylic LED Dance Floor For Wedding church Disco |
|-------------------|--------------------------------------------------------------------------------------------------|
| Model Number      | HM-LF04                                                                                          |
| Power consumption | 120W                                                                                             |
| Led Qty           | 432pcs led (144R,144B,144G)                                                                      |
| Application       | disco, bar,stage,wedding,club.                                                                   |
| Maximum power     | 120W                                                                                             |
| Brightness        | high brightness                                                                                  |
| Protection lever  | IP55                                                                                             |
| Panel material    | tempered glass                                                                                   |
| Base material     | high strength thick iron plate                                                                   |
| Control mode      | DMX512, sound active, master-slave, automatic                                                    |
| Channel           | 24CH                                                                                             |
| Viewing angle     | 120 degree                                                                                       |
| Size              | 100*100*10cm                                                                                     |
| Weight            | 24KG                                                                                             |
|                   |                                                                                                  |