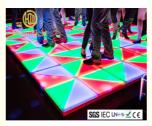

# 1- DMX Colorful Portable Light 100x100cm RGB White Acrylic LED Dance Floor For Wedding Church Disco

# Our Product Introduction

for more products please visit us on discostagelight.com

**Products Description** 

DMX Colorful Protable Light 100x100cm RGB White Acrylic LED Dance Floor For Wedding church Disco

| Products Name     | DMX Colorful Protable Light 100x100cm RGB White Acrylic LED Dance Floor For Wedding church Disco |
|-------------------|--------------------------------------------------------------------------------------------------|
| Model Number      | HM-LF04                                                                                          |
| Power consumption | 120W                                                                                             |
| Led Qty           | 432pcs led (144R,144B,144G)                                                                      |
| Application       | disco, bar,stage,wedding,club.                                                                   |
| Maximum power     | 120W                                                                                             |
| Brightness        | high brightness                                                                                  |
| Protection lever  | IP55                                                                                             |
| Panel material    | tempered glass                                                                                   |
| Base material     | high strength thick iron plate                                                                   |
| Control mode      | DMX512, sound active, master-slave, automatic                                                    |
| Channel           | 24CH                                                                                             |
| Viewing angle     | 120 degree                                                                                       |
| Size              | 100*100*10cm                                                                                     |
| Weight            | 24KG                                                                                             |
|                   |                                                                                                  |