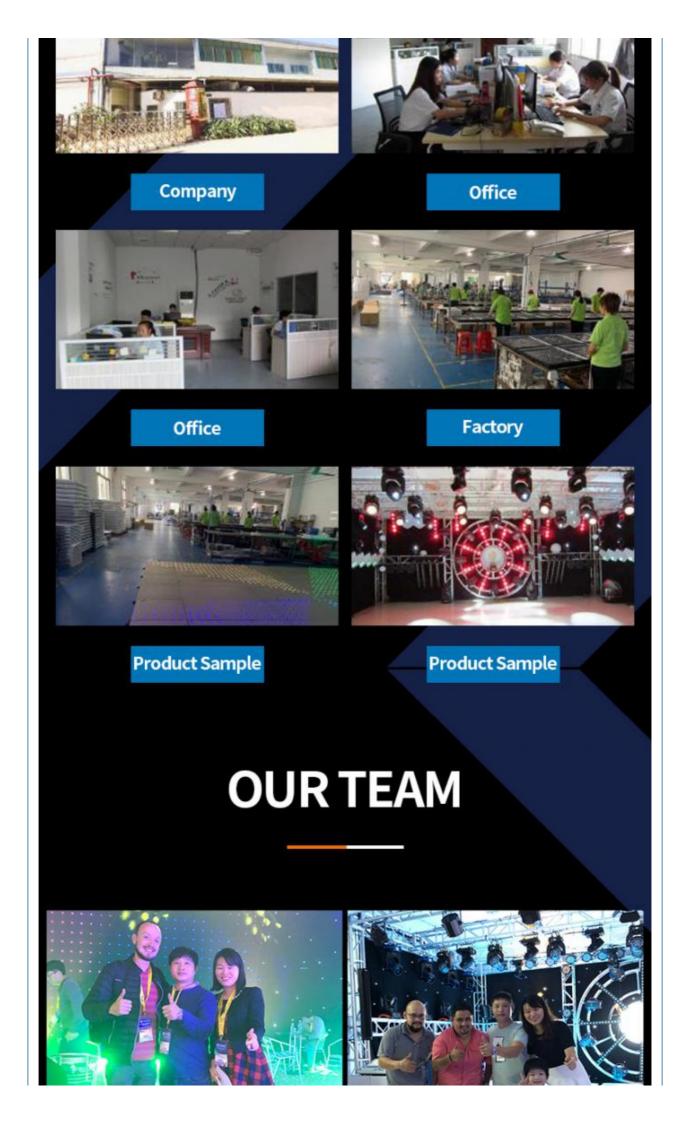

## **Company Profile**

Establish in 2008, Guangzhou HOMEI LIGHT is a manufacturer and trader, specialized in research, development and the production of stage light, all of our products comply with international quality standards and are greatly appreciated in a variety of different markets throughout the world.

Our main products: LED dance floor,LED star curtain,RGB vision curtain,moving head beam,LED wall washer, LED par light, Spider light, DMX controller and so on.

If you are interested in any of our products or would like to discuss a custom order, please fell free to contact us. We are looking forward to forming long business relationship with you! We sincerely welcome you to visit our company or contact us for cooperation!