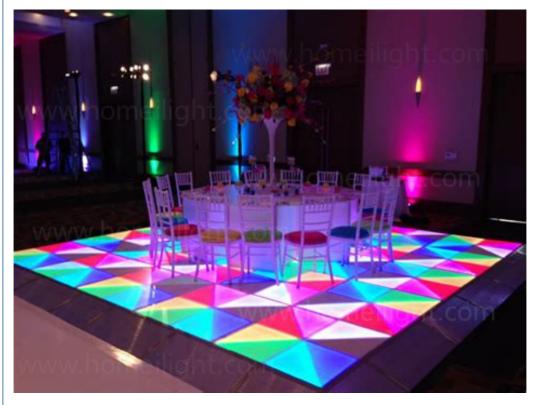

# More Images

Our Product Introduction

**Products Description** 

Hot Sale Factory price 1\*1M RGB Dance Floor DMX LED Dance Floor

| Products Name     | Hot Sale Factory price 1*1M RGB Dance Floor DMX LED Dance Floor |
|-------------------|-----------------------------------------------------------------|
| Model Number      | HM-LF04                                                         |
| Power consumption | 120W                                                            |
| Led Qty           | 432pcs led (144R,144B,144G)                                     |
| Application       | disco, bar,stage,wedding,club.                                  |
| Maximum power     | 120W                                                            |
| Brightness        | high brightness                                                 |
| Protection lever  | IP55                                                            |
| Panel material    | tempered glass                                                  |
| Base material     | high strength thick iron plate                                  |
| Control mode      | DMX512, sound active, master-slave, automatic                   |
| Channel           | 24CH                                                            |
| Viewing angle     | 120 degree                                                      |
| Size              | 100*100*10cm                                                    |
| Weight            | 24KG                                                            |