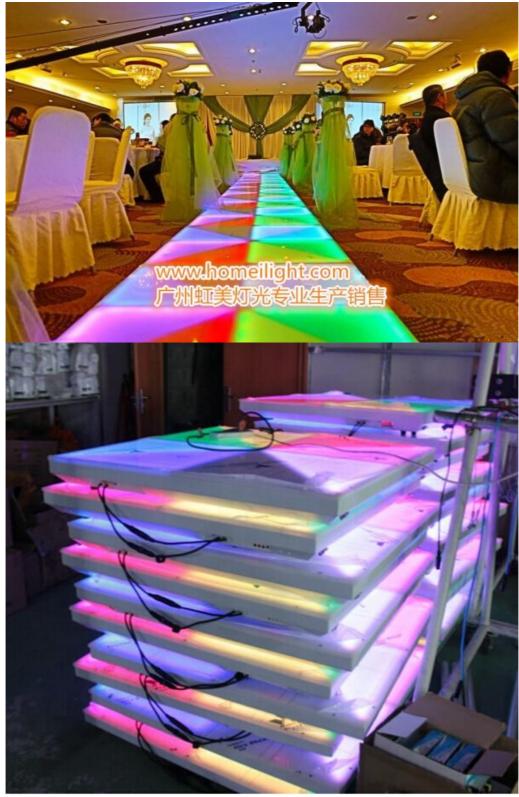

# More Images

Our Product Introduction

**Products Description** 

Hot Sale Factory price 1\*1M RGB Dance Floor DMX LED Dance Floor

| Products Name     | Hot Sale Factory price 1*1M RGB Dance Floor DMX LED Dance Floor |
|-------------------|-----------------------------------------------------------------|
| Model Number      | HM-LF04                                                         |
| Power consumption | 120W                                                            |
| Led Qty           | 432pcs led (144R,144B,144G)                                     |
| Application       | disco, bar,stage,wedding,club.                                  |
| Maximum power     | 120W                                                            |
| Brightness        | high brightness                                                 |
| Protection lever  | IP55                                                            |
| Panel material    | tempered glass                                                  |
| Base material     | high strength thick iron plate                                  |
| Control mode      | DMX512, sound active, master-slave, automatic                   |
| Channel           | 24CH                                                            |
| Viewing angle     | 120 degree                                                      |
| Size              | 100*100*10cm                                                    |
| Weight            | 24KG                                                            |

# **APPLICABLE OCCASIONS**