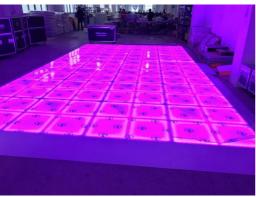

# More Images

Our Product Introduction

**Products Description** 

Hot Sale Factory price 1\*1M RGB Dance Floor DMX LED Dance Floor

| Products Name     | Hot Sale Factory price 1*1M RGB Dance Floor DMX LED Dance Floor |
|-------------------|-----------------------------------------------------------------|
| Model Number      | HM-LF04                                                         |
| Power consumption | 120W                                                            |
| Led Qty           | 432pcs led (144R,144B,144G)                                     |
| Application       | disco, bar,stage,wedding,club.                                  |
| Maximum power     | 120W                                                            |
| Brightness        | high brightness                                                 |
| Protection lever  | IP55                                                            |
| Panel material    | tempered glass                                                  |
| Base material     | high strength thick iron plate                                  |
| Control mode      | DMX512, sound active, master-slave, automatic                   |
| Channel           | 24CH                                                            |
| Viewing angle     | 120 degree                                                      |
| Size              | 100*100*10cm                                                    |
| Weight            | 24KG                                                            |