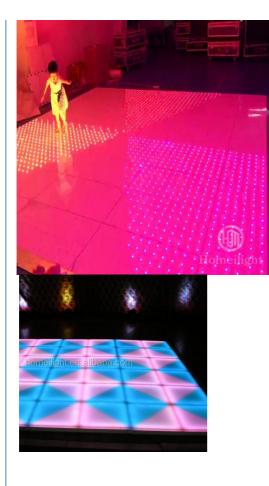

# More Images

Our Product Introduction

**Products Description** 

Hot Sale Factory price 1\*1M RGB Dance Floor DMX LED Dance Floor

| Products Name     | Hot Sale Factory price 1*1M RGB Dance Floor DMX LED Dance Floor |
|-------------------|-----------------------------------------------------------------|
| Model Number      | HM-LF04                                                         |
| Power consumption | 120W                                                            |
| Led Qty           | 432pcs led (144R,144B,144G)                                     |
| Application       | disco, bar,stage,wedding,club.                                  |
| Maximum power     | 120W                                                            |
| Brightness        | high brightness                                                 |
| Protection lever  | IP55                                                            |
| Panel material    | tempered glass                                                  |
| Base material     | high strength thick iron plate                                  |
| Control mode      | DMX512, sound active, master-slave, automatic                   |
| Channel           | 24CH                                                            |
| Viewing angle     | 120 degree                                                      |
| Size              | 100*100*10cm                                                    |
| Weight            | 24KG                                                            |

# **APPLICABLE OCCASIONS**