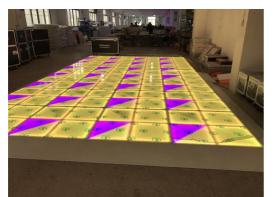

# More Images

Our Product Introduction

**Products Description** 

Hot Sale Factory price 1\*1M RGB Dance Floor DMX LED Dance Floor

| Products Name     | Hot Sale Factory price 1*1M RGB Dance Floor DMX LED Dance Floor |
|-------------------|-----------------------------------------------------------------|
| Model Number      | HM-LF04                                                         |
| Power consumption | 120W                                                            |
| Led Qty           | 432pcs led (144R,144B,144G)                                     |
| Application       | disco, bar,stage,wedding,club.                                  |
| Maximum power     | 120W                                                            |
| Brightness        | high brightness                                                 |
| Protection lever  | IP55                                                            |
| Panel material    | tempered glass                                                  |
| Base material     | high strength thick iron plate                                  |
| Control mode      | DMX512, sound active, master-slave, automatic                   |
| Channel           | 24CH                                                            |
| Viewing angle     | 120 degree                                                      |
| Size              | 100*100*10cm                                                    |
| Weight            | 24KG                                                            |