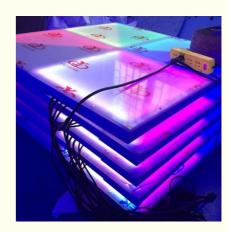

# More Images

Our Product Introduction

**Products Description** 

Hot Sale Factory price 1\*1M RGB Dance Floor DMX LED Dance Floor

| Products Name     | Hot Sale Factory price 1*1M RGB Dance Floor DMX LED Dance Floor |
|-------------------|-----------------------------------------------------------------|
| Model Number      | HM-LF04                                                         |
| Power consumption | 120W                                                            |
| Led Qty           | 432pcs led (144R,144B,144G)                                     |
| Application       | disco, bar,stage,wedding,club.                                  |
| Maximum power     | 120W                                                            |
| Brightness        | high brightness                                                 |
| Protection lever  | IP55                                                            |
| Panel material    | tempered glass                                                  |
| Base material     | high strength thick iron plate                                  |
| Control mode      | DMX512, sound active, master-slave, automatic                   |
| Channel           | 24CH                                                            |
| Viewing angle     | 120 degree                                                      |
| Size              | 100*100*10cm                                                    |
| Weight            | 24KG                                                            |

# Product packaging

Packing Detail:1.Carton box(default) 2.Flight case (customer logo are avaliable)

Delivery Detail: Shipped in 3 - 15 days after payment.