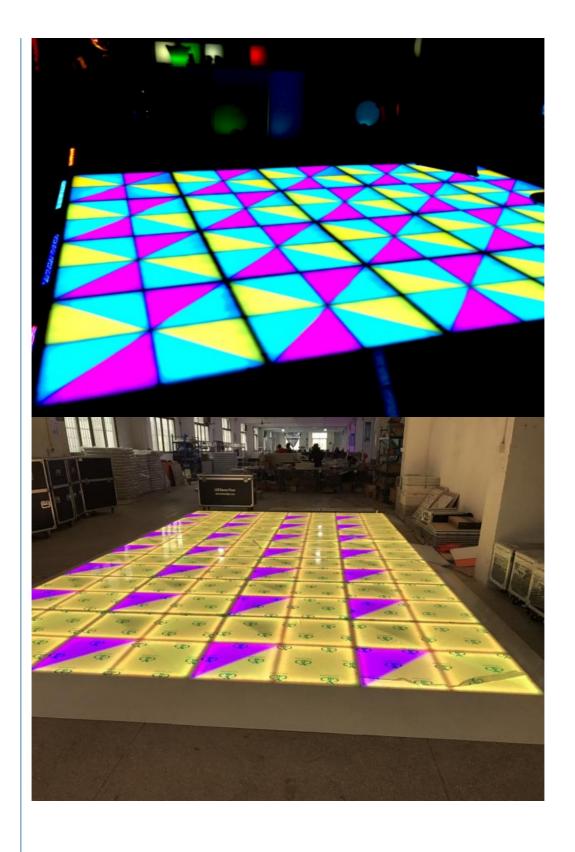

# More Images

Our Product Introduction

**Products Description** 

Hot Sale Factory price 1\*1M RGB Dance Floor DMX LED Dance Floor

| Products Name     | Hot Sale Factory price 1*1M RGB Dance Floor DMX LED Dance Floor |
|-------------------|-----------------------------------------------------------------|
| Model Number      | HM-LF04                                                         |
| Power consumption | 120W                                                            |
| Led Qty           | 432pcs led (144R,144B,144G)                                     |
| Application       | disco, bar,stage,wedding,club.                                  |
| Maximum power     | 120W                                                            |
| Brightness        | high brightness                                                 |
| Protection lever  | IP55                                                            |
| Panel material    | tempered glass                                                  |
| Base material     | high strength thick iron plate                                  |
| Control mode      | DMX512, sound active, master-slave, automatic                   |
| Channel           | 24CH                                                            |
| Viewing angle     | 120 degree                                                      |
| Size              | 100*100*10cm                                                    |
| Weight            | 24KG                                                            |