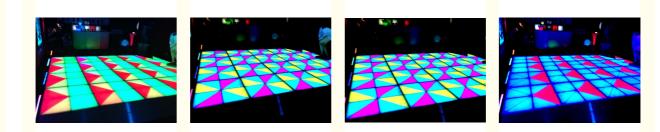

# More Images

Our Product Introduction

**Products Description** 

Hot Sale Factory price 1\*1M RGB Dance Floor DMX LED Dance Floor

| Products Name     | Hot Sale Factory price 1*1M RGB Dance Floor DMX LED Dance Floor |
|-------------------|-----------------------------------------------------------------|
| Model Number      | HM-LF04                                                         |
| Power consumption | 120W                                                            |
| Led Qty           | 432pcs led (144R,144B,144G)                                     |
| Application       | disco, bar,stage,wedding,club.                                  |
| Maximum power     | 120W                                                            |
| Brightness        | high brightness                                                 |
| Protection lever  | IP55                                                            |
| Panel material    | tempered glass                                                  |
| Base material     | high strength thick iron plate                                  |
| Control mode      | DMX512, sound active, master-slave, automatic                   |
| Channel           | 24CH                                                            |
| Viewing angle     | 120 degree                                                      |
| Size              | 100*100*10cm                                                    |
| Weight            | 24KG                                                            |

# **APPLICABLE OCCASIONS**