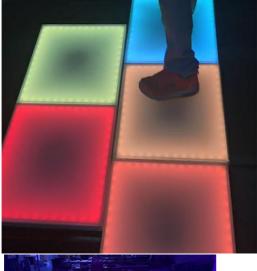

# More Images

Our Product Introduction

**Products Description** 

Hot Sale Factory price 1\*1M RGB Dance Floor DMX LED Dance Floor

| Products Name     | Hot Sale Factory price 1*1M RGB Dance Floor DMX LED Dance Floor |
|-------------------|-----------------------------------------------------------------|
| Model Number      | HM-LF04                                                         |
| Power consumption | 120W                                                            |
| Led Qty           | 432pcs led (144R,144B,144G)                                     |
| Application       | disco, bar,stage,wedding,club.                                  |
| Maximum power     | 120W                                                            |
| Brightness        | high brightness                                                 |
| Protection lever  | IP55                                                            |
| Panel material    | tempered glass                                                  |
| Base material     | high strength thick iron plate                                  |
| Control mode      | DMX512, sound active, master-slave, automatic                   |
| Channel           | 24CH                                                            |
| Viewing angle     | 120 degree                                                      |
| Size              | 100*100*10cm                                                    |
| Weight            | 24KG                                                            |