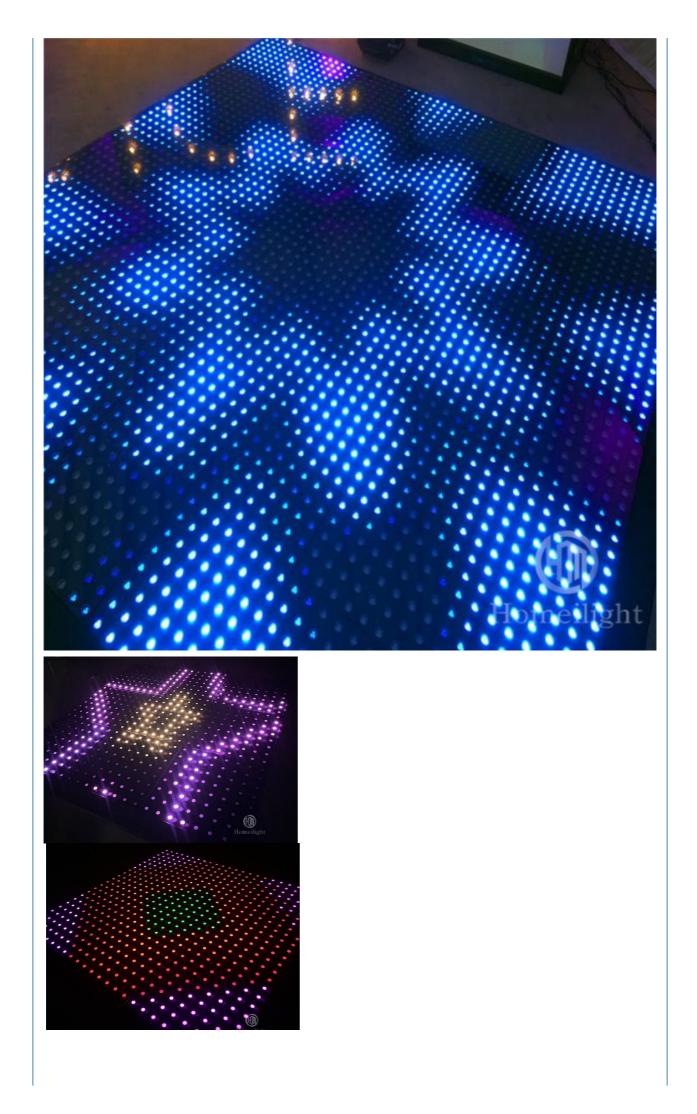

## More Images

Sound Control

nt & Compressive:support more than 600 KGS, High Quality that the floor will not break when your friends are dancing, y object hits it, it will still be intarit.

#### **Product Description**

Homeilight

æ

Our video dance floor can show different video, flash, starlit twinkling, patterns and color changed, It can also be programmed all kind of **number**, **flash**, **video**, **patterns** you like by our software with your computer.