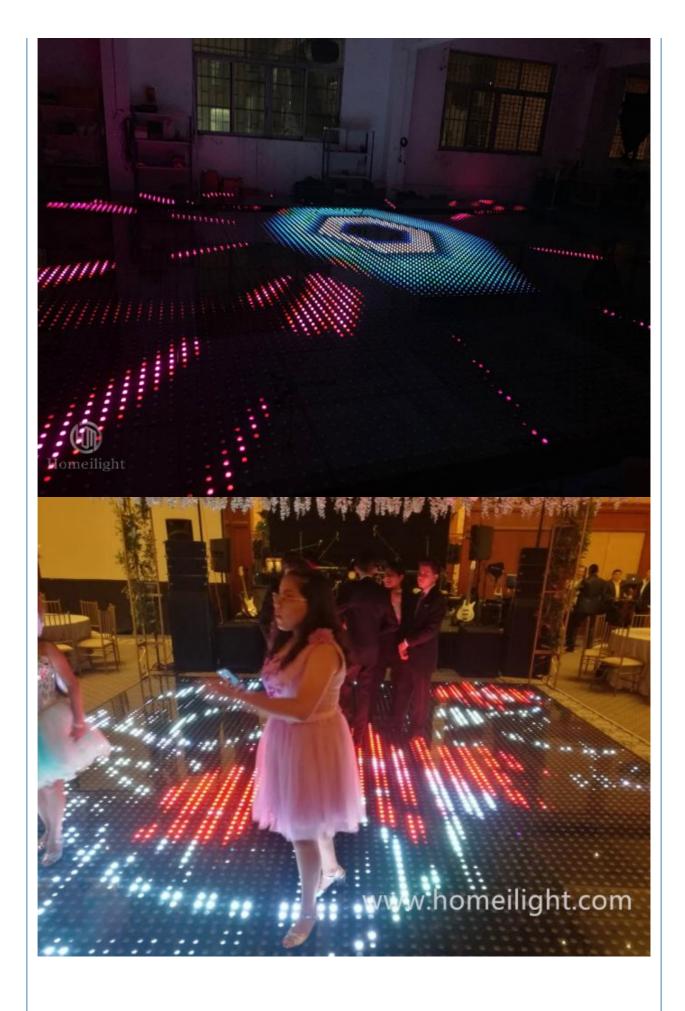

## More Images

Sound Control

nt & Compressive:support more than 600 KGS, High Quality that the floor will not break when your friends are dancing, y object hits it, it will still be intarit.

#### **Product Description**

Homeilight

æ

Our video dance floor can show different video, flash, starlit twinkling, patterns and color changed, It can also be programmed all kind of **number**, **flash**, **video**, **patterns** you like by our software with your computer.

#### Hello Thanks for your interested in our video Dance Floor

Let me introduce its advantage for you:

1.It's Funny and colorful.It can show video, star twinkle, color change and so on...Dimmer and strobe can be adjustable! 2.Easy To Install !

3.Controller: It has **50** kinds different effects put over **120 programs**,Automatic,All on,Strobe,DMX512,off-line,Sound Active,Master-slave...etc 4.**Waterproof** : If you're dancing on the floor with your friend, don't worry about the wine and juices affecting them.Outdoor party is no problem! 5. Smash-resistant & Compressive: support more than 600 KGS, High Quality. It guarantees that the floor will not break when your friends are dancing, even if a heavy object hits it, it will still be intact! 6.warranty:12 Months, we are equipped with professional engineers and comfortable after-sales service for you~