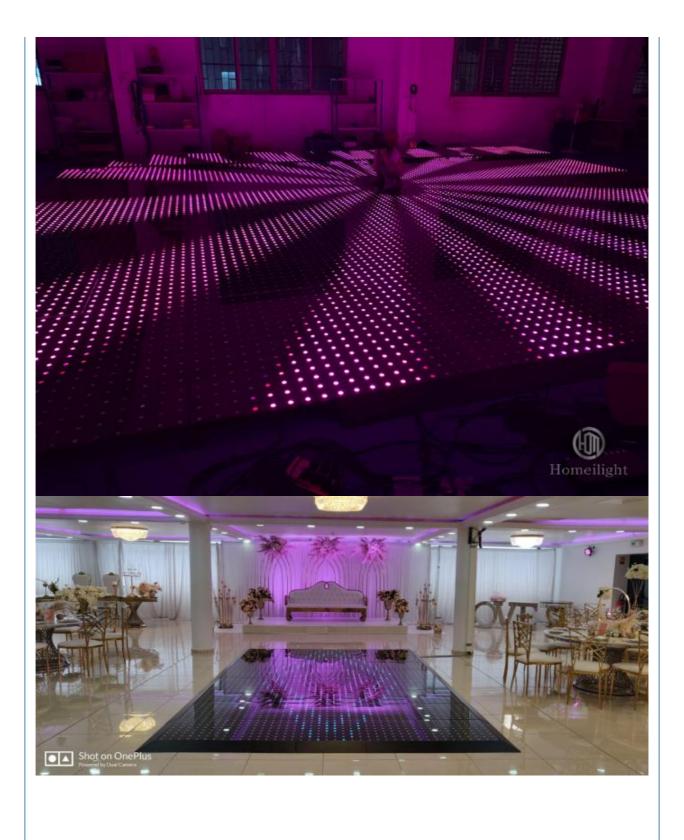

#### **Product Description**

Homeilight

æ

Our video dance floor can show different video, flash, starlit twinkling, patterns and color changed, It can also be programmed all kind of **number**, **flash**, **video**, **patterns** you like by our software with your computer.

### **Details Images**

•

**Customer Feedback** 