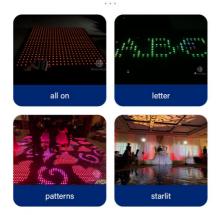

Our controller has 50 kinds different effects

PC Control

3.Controller: It has **50** kinds different effects put over **120 programs**,Automatic,All on,Strobe,DMX512,off-line,Sound Active,Master-slave...etc 4.**Waterproof** : If you're dancing on the floor with your friend, don't worry about the wine and juices affecting them.Outdoor party is no problem! 5. Smash-resistant & Compressive: support more than 600 KGS, High Quality. It guarantees that the floor will not break when your friends are dancing, even if a heavy object hits it, it will still be intact! 6.warranty:12 Months, we are equipped with professional engineers and comfortable after-sales service for you~