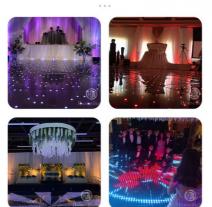

## More Images

Sound Control

nt & Compressive:support more than 600 KGS, High Quality that the floor will not break when your friends are dancing, y object hits it, it will still be intarit.

### **Details Images**

•

**Customer Feedback** 