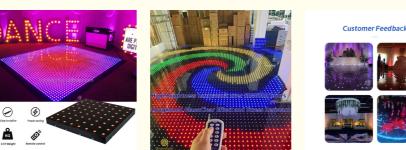

## More Images

Sound Control

nt & Compressive:support more than 600 KGS, High Quality that the floor will not break when your friends are dancing, y object hits it, it will still be intarit.

#### **Product Description**

Homeilight

æ

Our video dance floor can show different video, flash, starlit twinkling, patterns and color changed, It can also be programmed all kind of **number**, **flash**, **video**, **patterns** you like by our software with your computer.

#### Hello Thanks for your interested in our video Dance Floor

Let me introduce its advantage for you:

1.It's Funny and colorful.It can show video, star twinkle, color change and so on...Dimmer and strobe can be adjustable! 2.Easy To Install !

3.Controller: It has **50** kinds different effects put over **120 programs**,Automatic,All on,Strobe,DMX512,off-line,Sound Active,Master-slave...etc 4.**Waterproof** : If you're dancing on the floor with your friend, don't worry about the wine and juices affecting them.Outdoor party is no problem! 5. Smash-resistant & Compressive: support more than 600 KGS, High Quality. It guarantees that the floor will not break when your friends are dancing, even if a heavy object hits it, it will still be intact! 6.warranty:12 Months, we are equipped with professional engineers and comfortable after-sales service for you~