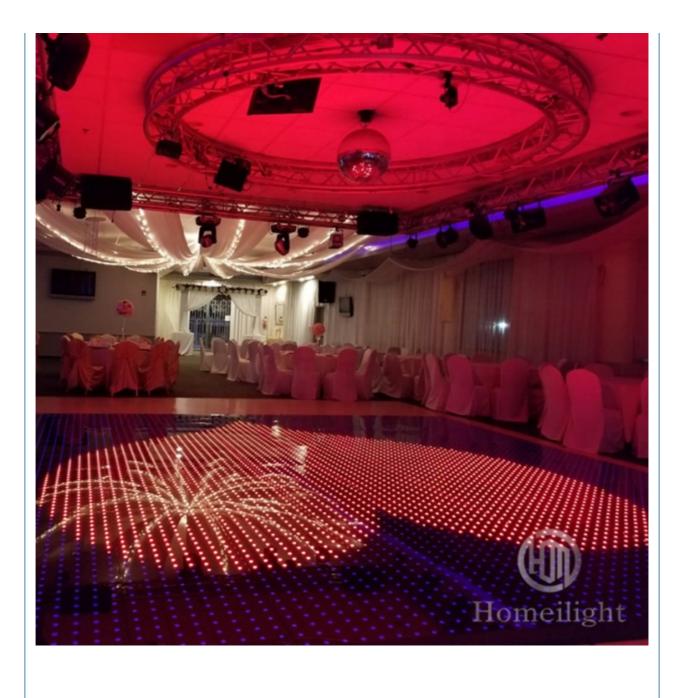

#### **Product Description**

Homeilight

æ

Our video dance floor can show different video, flash, starlit twinkling, patterns and color changed, It can also be programmed all kind of **number**, **flash**, **video**, **patterns** you like by our software with your computer.

### **Details Images**

•

**Customer Feedback** 