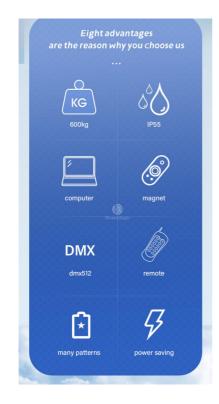

#### Hello Thanks for your interested in our video Dance Floor

Let me introduce its advantage for you:

1.It's Funny and colorful.It can show video, star twinkle, color change and so on...Dimmer and strobe can be adjustable! 2.Easy To Install !

3.Controller: It has **50** kinds different effects put over **120 programs**,Automatic,All on,Strobe,DMX512,off-line,Sound Active,Master-slave...etc 4.**Waterproof** : If you're dancing on the floor with your friend, don't worry about the wine and juices affecting them.Outdoor party is no problem! 5. Smash-resistant & Compressive: support more than 600 KGS, High Quality. It guarantees that the floor will not break when your friends are dancing, even if a heavy object hits it, it will still be intact! 6.warranty:12 Months, we are equipped with professional engineers and comfortable after-sales service for you~