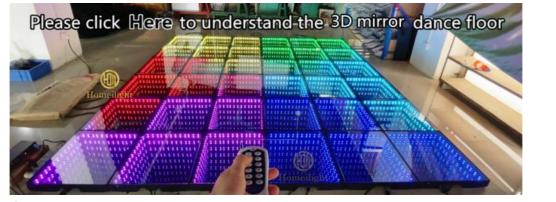

#### **Product Description**

Homeilight

æ

Our video dance floor can show different video, flash, starlit twinkling, patterns and color changed, It can also be programmed all kind of **number**, **flash**, **video**, **patterns** you like by our software with your computer.

#### Hello Thanks for your interested in our video Dance Floor

Let me introduce its advantage for you:

1.It's Funny and colorful.It can show video, star twinkle, color change and so on...Dimmer and strobe can be adjustable! 2.Easy To Install !