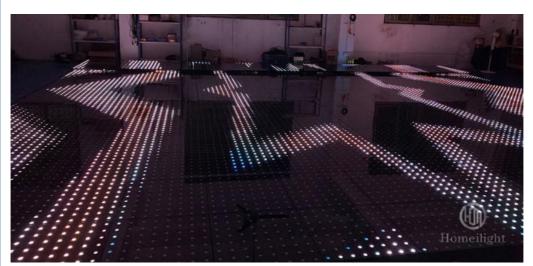

#### **Product Description**

Homeilight

æ

Our video dance floor can show different video, flash, starlit twinkling, patterns and color changed, It can also be programmed all kind of **number**, **flash**, **video**, **patterns** you like by our software with your computer.

#### Hello Thanks for your interested in our video Dance Floor

Let me introduce its advantage for you:

1.It's Funny and colorful.It can show video, star twinkle, color change and so on...Dimmer and strobe can be adjustable! 2.Easy To Install !

3.Controller: It has **50** kinds different effects put over **120 programs**,Automatic,All on,Strobe,DMX512,off-line,Sound Active,Master-slave...etc 4.**Waterproof** : If you're dancing on the floor with your friend, don't worry about the wine and juices affecting them.Outdoor party is no problem! 5. Smash-resistant & Compressive: support more than 600 KGS, High Quality. It guarantees that the floor will not break when your friends are dancing, even if a heavy object hits it, it will still be intact! 6.warranty:12 Months, we are equipped with professional engineers and comfortable after-sales service for you~