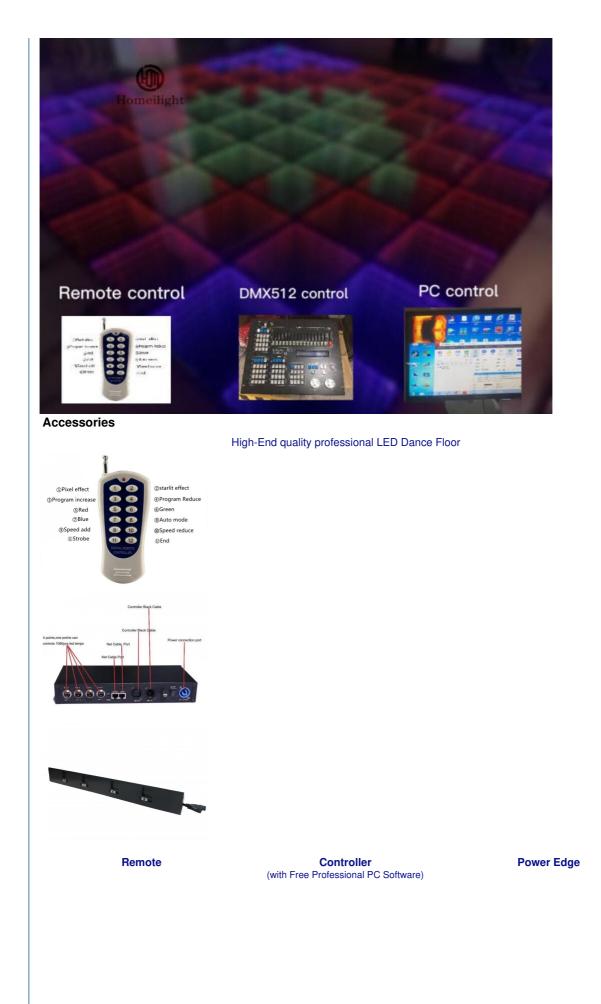

## **Basic Information**

- Place of Origin:
- Brand Name:
- Minimum Order Quantity:
- Price:
- Packaging Details:
- 2 pieces

Guangdong, China

Homei

\$70.00/pieces 2-99 pieces flightcase/carton

DMX Control

Wireless Remote Control

Our controller has 50 kinds different effects

PC Control

3.Controller: It has **50** kinds different effects put over **120 programs**,Automatic,All on,Strobe,DMX512,off-line,Sound Active,Master-slave...etc 4.**Waterproof** : If you're dancing on the floor with your friend, don't worry about the wine and juices affecting them.Outdoor party is no problem! 5. Smash-resistant & Compressive: support more than 600 KGS, High Quality. It guarantees that the floor will not break when your friends are dancing, even if a heavy object hits it, it will still be intact! 6.warranty:12 Months, we are equipped with professional engineers and comfortable after-sales service for you~