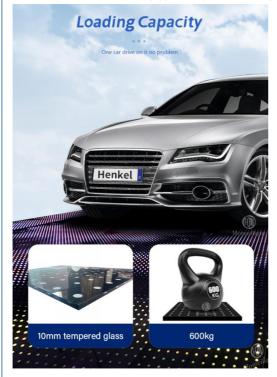

## More Images

Sound Control

nt & Compressive:support more than 600 KGS, High Quality that the floor will not break when your friends are dancing, y object hits it, it will still be intarit.

3.Controller: It has **50** kinds different effects put over **120 programs**,Automatic,All on,Strobe,DMX512,off-line,Sound Active,Master-slave...etc 4.**Waterproof** : If you're dancing on the floor with your friend, don't worry about the wine and juices affecting them.Outdoor party is no problem! 5. Smash-resistant & Compressive: support more than 600 KGS, High Quality. It guarantees that the floor will not break when your friends are dancing, even if a heavy object hits it, it will still be intact! 6.warranty:12 Months, we are equipped with professional engineers and comfortable after-sales service for you~