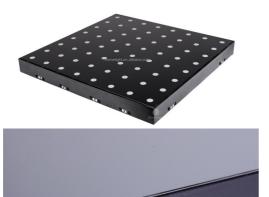

## **Product Specification**

- Color Temperature(CCT): 6000K (Daylight Alert)
- Lamp Luminous 120 Efficiency(Im/w):
- Color Rendering Index(Ra): 85
- Support Dimmer:
- Lighting Solutions Service: Lighting And Circuitry Design

Yes

50000

AC90~240V

14

6000

85

- Lifespan (hours):
- 50000 • Working Time (hours):
- Product Weight kg :
- **Projection Lights** • Type:
- Input Voltage(V):
- Lamp Luminous Flux(Im):
- CRI (Ra>):
- Working Temperature(°C): -20 60
- Working Lifetime(Hour): 50000