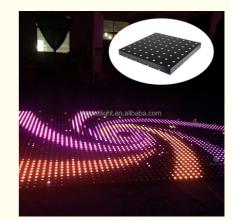

## Portable LED Video Dance Floor for Party Night Club Stage Church SMD5050 RGB 3 in 1

#### **Product Description**

Homeilight

æ

Our video dance floor can show different video, flash, starlit twinkling, patterns and color changed, It can also be programmed all kind of **number**, **flash**, **video**, **patterns** you like by our software with your computer.

#### Hello Thanks for your interested in our video Dance Floor

Let me introduce its advantage for you:

1.It's Funny and colorful.It can show video, star twinkle, color change and so on...Dimmer and strobe can be adjustable! 2.Easy To Install !

3.Controller: It has **50** kinds different effects put over **120 programs**,Automatic,All on,Strobe,DMX512,off-line,Sound Active,Master-slave...etc 4.**Waterproof** : If you're dancing on the floor with your friend, don't worry about the wine and juices affecting them.Outdoor party is no problem! 5. Smash-resistant & Compressive: support more than 600 KGS, High Quality. It guarantees that the floor will not break when your friends are dancing, even if a heavy object hits it, it will still be intact! 6.warranty:12 Months, we are equipped with professional engineers and comfortable after-sales service for you~