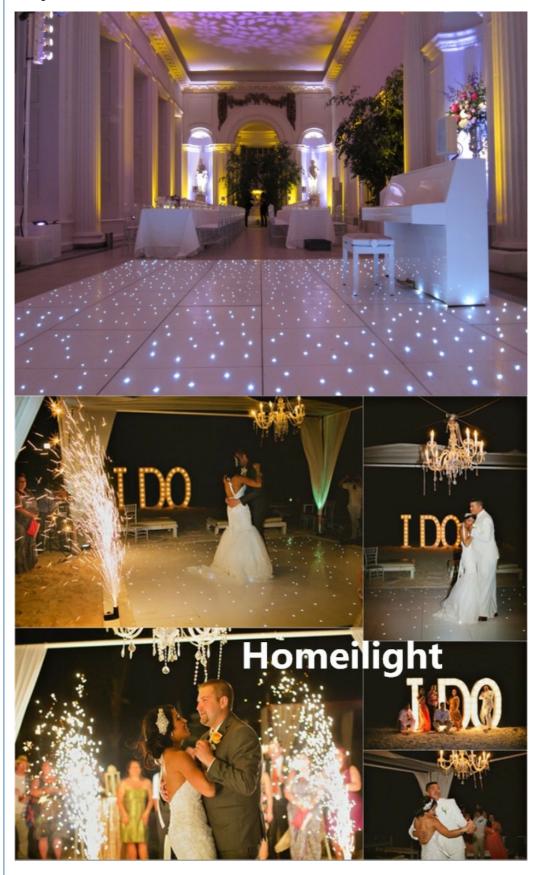

### 2\*4ft 2\*2ft LED White Starlit Star Dance Floor for Dance -25 85C Working **Temperature**

# Guangzhou Event Acrylic LED Dancefloor for Dance 2\*4ft 2\*2ft LED White Starlit Star Dance Floor Portable Lights Wedding

### **Products Description**

Size

HM-LF01 Model Number 5W Power consumption Led Qty 16/32piece R/G/B/W/A leds Application disco, bar, stage, wedding, club. 5W Maximum power Brightness high brightness Channel 1CH(twinkling effect,speed adjusted by remote) Panel material Acrylic Effect strobe, speed can by adjusted Control mode Remote Protection lever IP55 Program 12kinds effect for the led dance floor