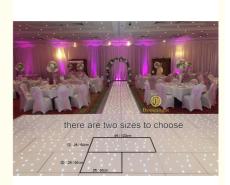

### **Products Description**

Size

HM-LF01 Model Number 5W Power consumption Led Qty 16/32piece R/G/B/W/A leds Application disco, bar, stage, wedding, club. 5W Maximum power Brightness high brightness Channel 1CH(twinkling effect,speed adjusted by remote) Panel material Acrylic Effect strobe, speed can by adjusted Control mode Remote Protection lever IP55 Program 12kinds effect for the led dance floor

60\*60\*3cm/60\*120\*3cm

Weight

9/18KG

**Recommend Products** 