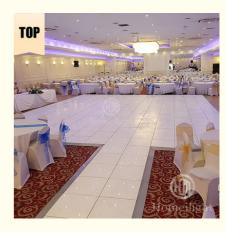

# Guangzhou Event Acrylic LED Dancefloor for Dance 2\*4ft 2\*2ft LED White Starlit Star Dance Floor Portable Lights Wedding

### **Products Description**

Size

HM-LF01 Model Number 5W Power consumption Led Qty 16/32piece R/G/B/W/A leds Application disco, bar, stage, wedding, club. 5W Maximum power Brightness high brightness Channel 1CH(twinkling effect,speed adjusted by remote) Panel material Acrylic Effect strobe, speed can by adjusted Control mode Remote Protection lever IP55 Program 12kinds effect for the led dance floor