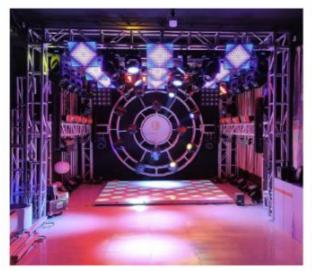

### More Images

Our Product Introduction

# Guangzhou Event Acrylic LED Dancefloor for Dance 2\*4ft 2\*2ft LED White Starlit Star Dance Floor Portable Lights Wedding