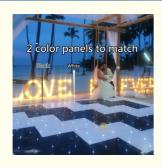

### **Products Description**

Size

HM-LF01 Model Number 5W Power consumption Led Qty 16/32piece R/G/B/W/A leds Application disco, bar, stage, wedding, club. 5W Maximum power Brightness high brightness Channel 1CH(twinkling effect,speed adjusted by remote) Panel material Acrylic Effect strobe, speed can by adjusted Control mode Remote Protection lever IP55 Program 12kinds effect for the led dance floor