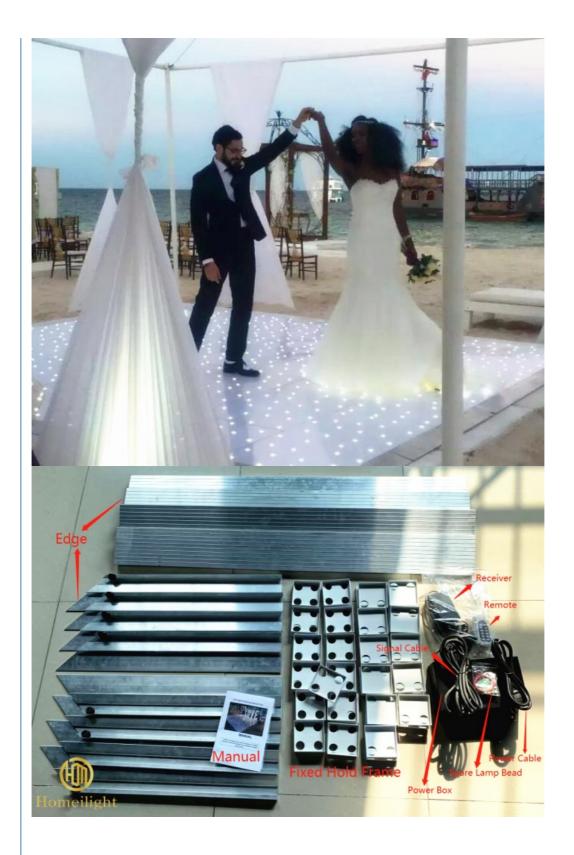

### More Images

Our Product Introduction

### **Products Description**

Size

HM-LF01 Model Number 5W Power consumption Led Qty 16/32piece R/G/B/W/A leds Application disco, bar, stage, wedding, club. 5W Maximum power Brightness high brightness Channel 1CH(twinkling effect,speed adjusted by remote) Panel material Acrylic Effect strobe, speed can by adjusted Control mode Remote Protection lever IP55 Program 12kinds effect for the led dance floor

60\*60\*3cm/60\*120\*3cm

Weight

9/18KG

**Recommend Products** 