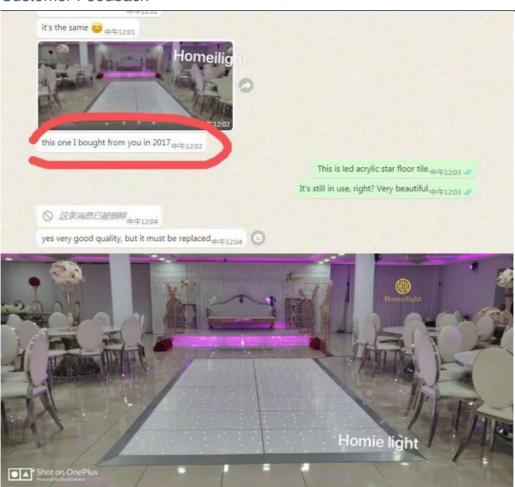

(V): AC90-240V

Lamp Luminous Flux(Im): • CRI (Ra>): 90 • Working Temperature(°C): -25 - 85 Working Lifetime(Hour):



### More Images









Our Product Introduction

# Guangzhou Event Acrylic LED Dancefloor for Dance 2\*4ft 2\*2ft LED White Starlit Star Dance Floor Portable Lights Wedding



### **Products Description**

Size

HM-LF01 Model Number 5W Power consumption Led Qty 16/32piece R/G/B/W/A leds Application disco, bar, stage, wedding, club. 5W Maximum power Brightness high brightness Channel 1CH(twinkling effect,speed adjusted by remote) Panel material Acrylic Effect strobe, speed can by adjusted Control mode Remote Protection lever IP55 Program 12kinds effect for the led dance floor

60\*60\*3cm/60\*120\*3cm

Weight

9/18KG







**Recommend Products** 

### Customer Feedback



Company Profile

## COMPANY PROFILE



**Established in 2008**, Guangzhou HOMEILIGHT is a manufacturer .We are the first manufacturer for producing led star curtain in China.we also focus on led dance floor, moving head Beam ,led par uplights for more than 15 years. Homei light has a professional team in research, development, production and sales. there are **20 major domestic TV stations** cooperate with us for many years like Hunan TV station, Jiangsu TV stations, An hui province theater and so on.











Also we have dealer in United Kingdom, Germany, USA and Australia .all of our products passed CE,Rohs,SGS,TUV certificate. We update **more than 80 kinds** of products to meet the market need. In the same time, we control the quality and provide reasonable price. Have rich experi