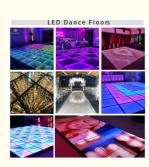

### 2\*4ft 2\*2ft LED White Starlit Star Dance Floor for Dance -25 85C Working **Temperature**

# Guangzhou Event Acrylic LED Dancefloor for Dance 2\*4ft 2\*2ft LED White Starlit Star Dance Floor Portable Lights Wedding

### **Products Description**

Size

HM-LF01 Model Number 5W Power consumption Led Qty 16/32piece R/G/B/W/A leds Application disco, bar, stage, wedding, club. 5W Maximum power Brightness high brightness Channel 1CH(twinkling effect,speed adjusted by remote) Panel material Acrylic Effect strobe, speed can by adjusted Control mode Remote Protection lever IP55 Program 12kinds effect for the led dance floor