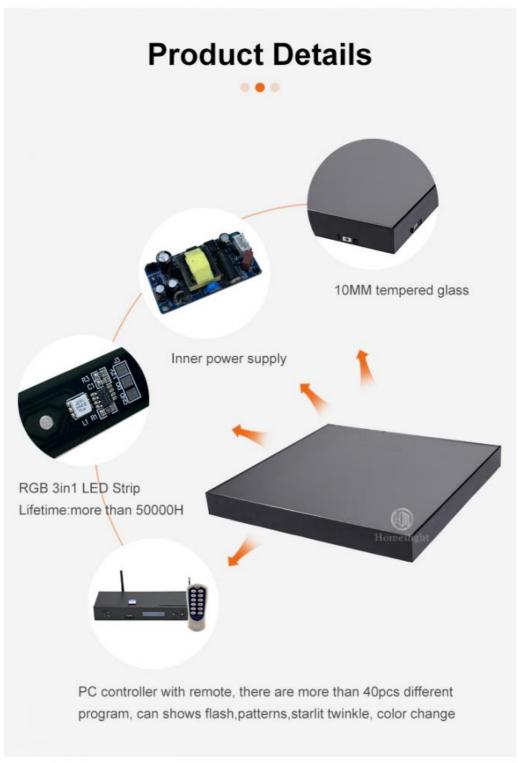

### PRODUCT SPECIFICATIONS

Products Name 50\*50cm Toughened Glass Deep Tunnel 3D Mirror Infinite

Dance Floor

Model Number HM-LF05

Power consumption 20W

Led Qty 48/96pcs RGB 3in1 SMD 5050 leds

Application disco, bar, stage, wedding, club.

Maximum power 20W

Brightness high brightness

Program 30pcs, you can put 80pcs different you want

Panel material tempered glass

Base material high strength thick iron plate

Control mode DMX512, online control,automatix,SD card,sound