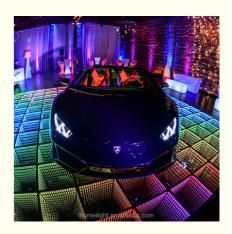

### More Images

. Emitting Color:

### 50\*50cm Toughened Glass Deep Tunnel 3D Mirror Infinite Dance Floor