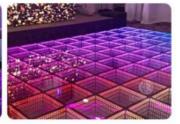

### More Images

. Emitting Color:

### 50\*50cm Toughened Glass Deep Tunnel 3D Mirror Infinite Dance Floor