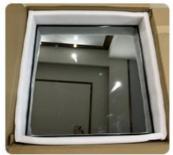

C Control

DMX Control

## **Remote Control**







Pattern Effect

Twinkle Effect

3D Effect





**IP65 Waterproof** 



## **Customer Feedback**













# Which Size Is Suitable For You?



| Foot Size | Metric Size | Quantity Needed | Dancer Quantity |
|-----------|-------------|-----------------|-----------------|
| 14*14FT   | 4*4m        | 64pcs           | 35-45 dancers   |
| 16*16FT   | 5*5m        | 100pcs          | 60-70 dancers   |
| 20*20FT   | 6*6m        | 144pcs          | 95-110 dancers  |
| 24*24FT   | 7*7m        | 196pcs          | 130-160 dancers |
| 26*26FT   | 8*8m        | 256pcs          | 165-190 dancers |
| 30*30FT   | 9*9m        | 324pcs          | 220-250 dancers |
| 32*32FT   | 10*10m      | 400pcs          | 260-300 dancers |

## **PRODUCT PACKING**







Carton



## Flight Case

## 10 Panels

In one case

## **12MM**

Thinkness strong board

## **Football Pattern**

Is not easy to scratch

## 6inch

Silent big wheel

**MAKE LOGO FOR FREE** 

0086 15920458549



Joanna@homeilight.com



e discostagelight.com

2nd Floor, No.1 Industrial Street, Yanger Village, Huadu istrict, Guangzhou, China