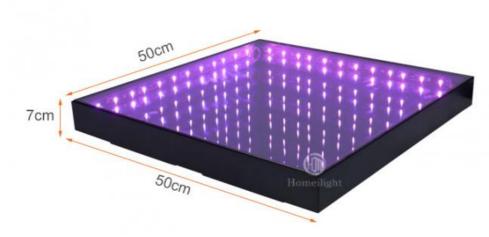

### PRODUCT SPECIFICATIONS

Products Name 50\*50cm Toughened Glass Deep Tunnel 3D Mirror Infinite

Dance Floor

Model Number HM-LF05

Power consumption 20W

Led Qty 48/96pcs RGB 3in1 SMD 5050 leds

Application disco, bar, stage, wedding, club.

active, master-slave

Protection lever IP55

Channel 8CH

Size 50\*50\*7cm/100\*100\*6cm

Weight 10/40KG