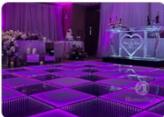

### More Images

. Emitting Color:

### 50\*50cm Toughened Glass Deep Tunnel 3D Mirror Infinite Dance Floor