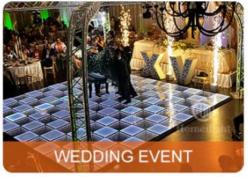

### 50\*50cm Toughened Glass Deep Tunnel 3D Mirror Infinite Starlit Twinkle **Dance Floor For Wedding**

### 50\*50cm Toughened Glass Deep Tunnel 3D Mirror Infinite Dance Floor