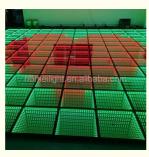

### More Images

. Emitting Color:

### 50\*50cm Toughened Glass Deep Tunnel 3D Mirror Infinite Dance Floor