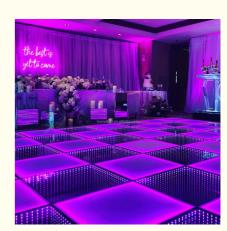

### More Images

. Emitting Color:

### 50\*50cm Toughened Glass Deep Tunnel 3D Mirror Infinite Dance Floor