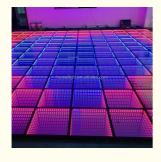

### More Images

. Emitting Color:

### 50\*50cm Toughened Glass Deep Tunnel 3D Mirror Infinite Dance Floor