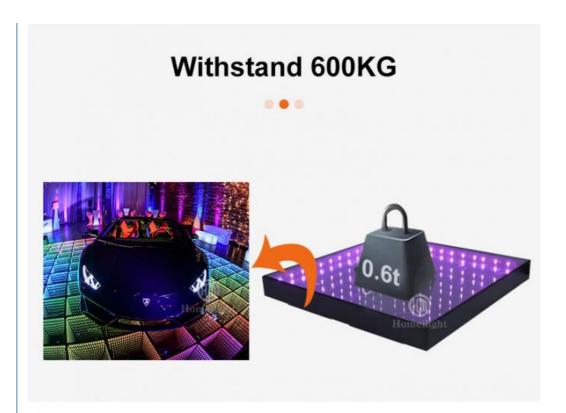

active, master-slave

Protection lever IP55

Channel 8CH

Size 50\*50\*7cm/100\*100\*6cm

Weight 10/40KG