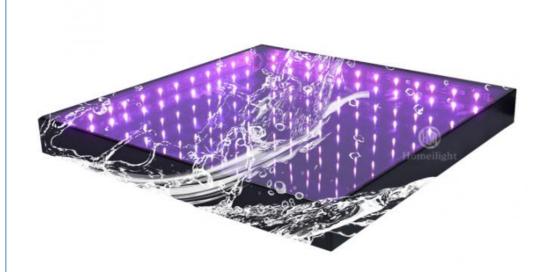

• Type: **Projection Lights** 110-240V • Input Voltage(V): • Working Temperature(°C): -25 - 45 • Working Lifetime(Hour): 10000 IP65 IP Rating:

Application: Party, Club, disco, Wedding

**RGB** 

Indoor/outdoor Usage: