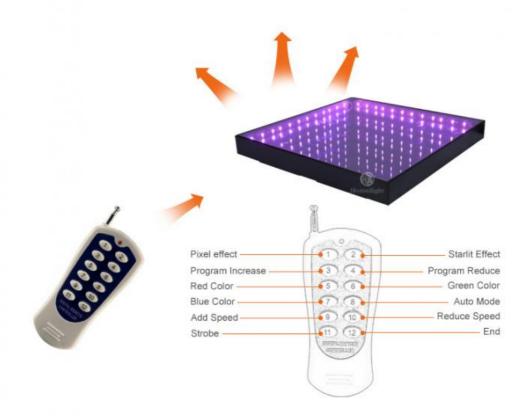

## Control Method

#### OUTHOU MICHIOU

PC Control

DMX Control

## **Remote Control**

Pattern Effect

Twinkle Effect

3D Effect

**IP65 Waterproof** 