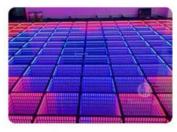

### More Images

. Emitting Color:

### 50\*50cm Toughened Glass Deep Tunnel 3D Mirror Infinite Dance Floor