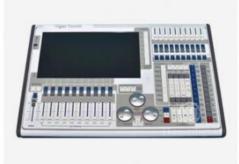

## Control Method

#### OUTHOU MICHIOU

PC Control

DMX Control

## **Remote Control**

Pattern Effect

Twinkle Effect

3D Effect

**IP65 Waterproof** 