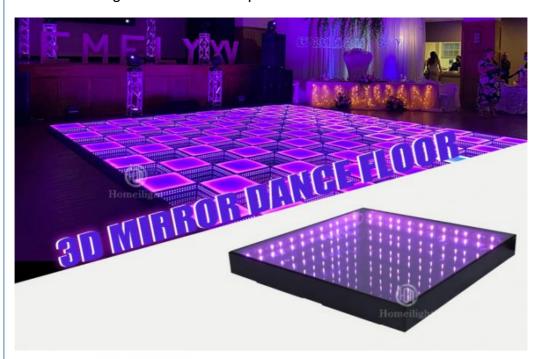

### 50\*50cm Toughened Glass Deep Tunnel 3D Mirror Infinite Starlit Twinkle **Dance Floor For Wedding**

### 50\*50cm Toughened Glass Deep Tunnel 3D Mirror Infinite Dance Floor

### PRODUCT SPECIFICATIONS

Products Name 50\*50cm Toughened Glass Deep Tunnel 3D Mirror Infinite

Dance Floor

Model Number HM-LF05

Power consumption 20W

Led Qty 48/96pcs RGB 3in1 SMD 5050 leds

Application disco, bar, stage, wedding, club.