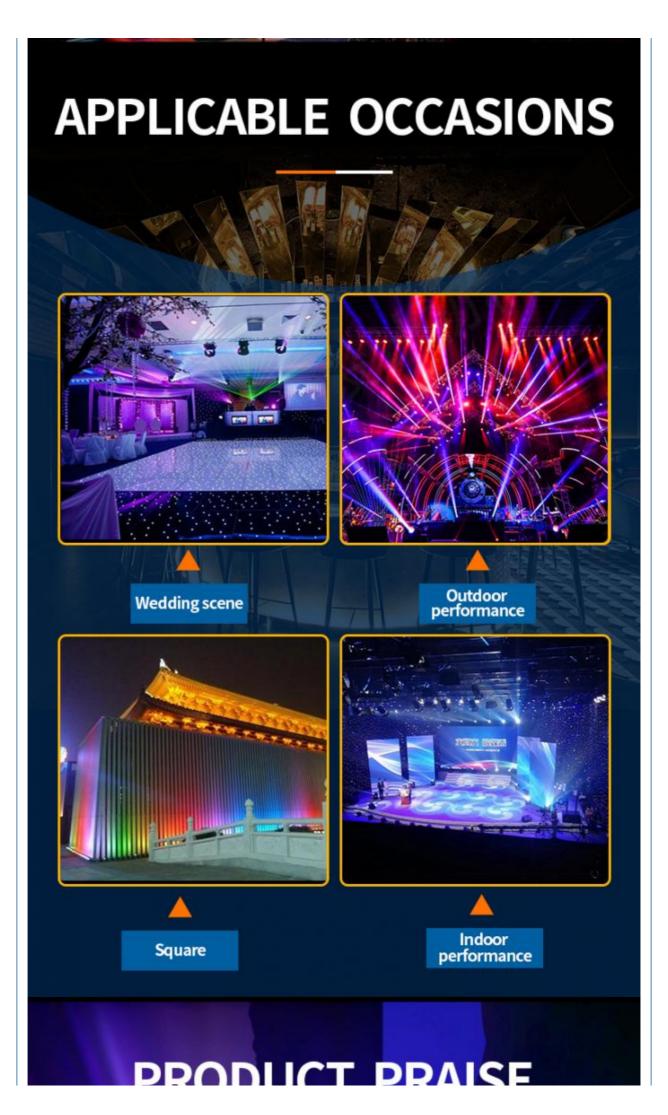

Interactive stage show Led Dance Floor For Sale

Model Number HM-LF04

Power consumption 120W

Led Qty 432pcs led (144R,144B,144G)

Application disco, bar, stage, wedding, club.

Maximum power 120W

Brightness high brightness