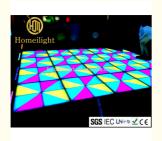

#### More Images

**Products Description** 

Disco DJ Night Club Light White Acrylic RGB Portable Interactive stage show Led Dance Floor For Sale

Products Name Disco DJ Night Club Light White Acrylic RGB Portable

Interactive stage show Led Dance Floor For Sale

Model Number HM-LF04

Power consumption 120W

Led Qty 432pcs led (144R,144B,144G)

Application disco, bar, stage, wedding, club.

Maximum power 120W

Brightness high brightness

Protection lever IP55

Panel material tempered glass

Base material high strength thick iron plate

Control mode DMX512, sound active, master-slave, automatic

Channel 24CH

Viewing angle 120 degree

Size 100\*100\*10cm

Weight 24KG

Relative Products