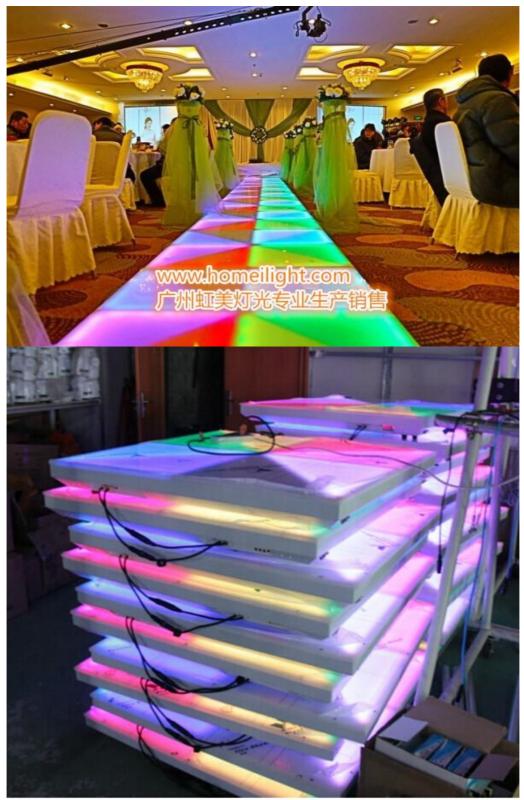

#### More Images

**Products Description** 

Disco DJ Night Club Light White Acrylic RGB Portable Interactive stage show Led Dance Floor For Sale

Products Name Disco DJ Night Club Light White Acrylic RGB Portable

Interactive stage show Led Dance Floor For Sale

Model Number HM-LF04

Power consumption 120W

Led Qty 432pcs led (144R,144B,144G)

Application disco, bar, stage, wedding, club.

Maximum power 120W

Brightness high brightness

Protection lever IP55

Panel material tempered glass

Base material high strength thick iron plate

Control mode DMX512, sound active, master-slave, automatic

Channel 24CH

Viewing angle 120 degree

Size 100\*100\*10cm

Weight 24KG

Relative Products