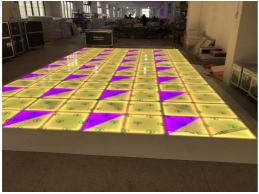

#### More Images

**Products Description** 

Disco DJ Night Club Light White Acrylic RGB Portable Interactive stage show Led Dance Floor For Sale

Products Name Disco DJ Night Club Light White Acrylic RGB Portable

Interactive stage show Led Dance Floor For Sale

Model Number HM-LF04

Power consumption 120W

Led Qty 432pcs led (144R,144B,144G)

Application disco, bar, stage, wedding, club.

Maximum power 120W

Brightness high brightness

Protection lever IP55

Panel material tempered glass

Base material high strength thick iron plate

Control mode DMX512, sound active, master-slave, automatic

Channel 24CH

Viewing angle 120 degree

Size 100\*100\*10cm