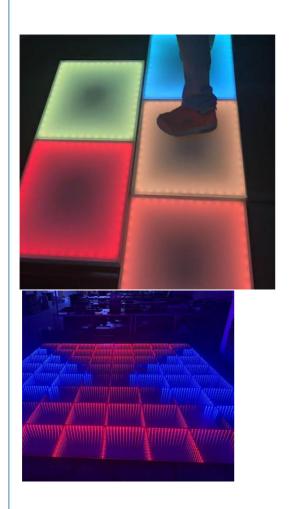

#### More Images

**Products Description** 

Disco DJ Night Club Light White Acrylic RGB Portable Interactive stage show Led Dance Floor For Sale

Products Name Disco DJ Night Club Light White Acrylic RGB Portable

Interactive stage show Led Dance Floor For Sale

Model Number HM-LF04

Power consumption 120W

Led Qty 432pcs led (144R,144B,144G)

Application disco, bar, stage, wedding, club.

Maximum power 120W

Brightness high brightness

Protection lever IP55

Panel material tempered glass

Base material high strength thick iron plate

Control mode DMX512, sound active, master-slave, automatic

Channel 24CH

Viewing angle 120 degree

Size 100\*100\*10cm