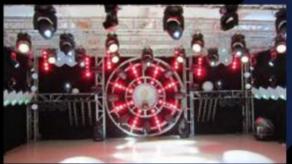

#### White Acrylic RGB Portable Interactive Stage Show LED Dance Floor **Projection Lights**

#### More Images

**Products Description** 

Disco DJ Night Club Light White Acrylic RGB Portable Interactive stage show Led Dance Floor For Sale

Products Name Disco DJ Night Club Light White Acrylic RGB Portable

Interactive stage show Led Dance Floor For Sale

Model Number HM-LF04

Power consumption 120W

Led Qty 432pcs led (144R,144B,144G)

Application disco, bar, stage, wedding, club.

Maximum power 120W

Brightness high brightness