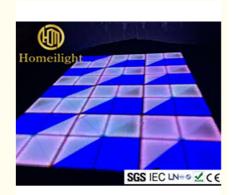

#### More Images

**Products Description** 

Disco DJ Night Club Light White Acrylic RGB Portable Interactive stage show Led Dance Floor For Sale

Products Name Disco DJ Night Club Light White Acrylic RGB Portable

Interactive stage show Led Dance Floor For Sale

Model Number HM-LF04

Power consumption 120W

Led Qty 432pcs led (144R,144B,144G)

Application disco, bar, stage, wedding, club.

Maximum power 120W

Brightness high brightness

Protection lever IP55

Panel material tempered glass

Base material high strength thick iron plate

Control mode DMX512, sound active, master-slave, automatic

Channel 24CH

Viewing angle 120 degree

Size 100\*100\*10cm

Weight 24KG

Relative Products