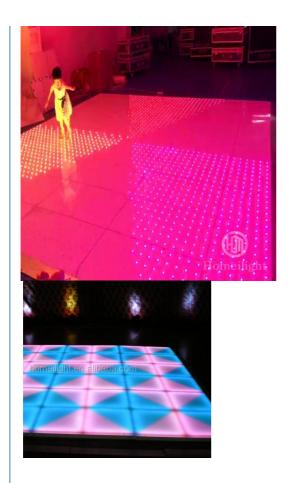

#### More Images

**Products Description** 

Disco DJ Night Club Light White Acrylic RGB Portable Interactive stage show Led Dance Floor For Sale

Products Name Disco DJ Night Club Light White Acrylic RGB Portable

Interactive stage show Led Dance Floor For Sale

Model Number HM-LF04

Power consumption 120W

Led Qty 432pcs led (144R,144B,144G)

Application disco, bar, stage, wedding, club.

Maximum power 120W

Brightness high brightness

Protection lever IP55

Panel material tempered glass

Base material high strength thick iron plate

Control mode DMX512, sound active, master-slave, automatic

Channel 24CH

Viewing angle 120 degree

Size 100\*100\*10cm