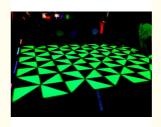

#### More Images

**Products Description** 

Disco DJ Night Club Light White Acrylic RGB Portable Interactive stage show Led Dance Floor For Sale

Products Name Disco DJ Night Club Light White Acrylic RGB Portable

Interactive stage show Led Dance Floor For Sale

Model Number HM-LF04

Power consumption 120W

Led Qty 432pcs led (144R,144B,144G)

Application disco, bar, stage, wedding, club.

Maximum power 120W

Brightness high brightness

Protection lever IP55

Panel material tempered glass

Base material high strength thick iron plate

Control mode DMX512, sound active, master-slave, automatic

Channel 24CH

Viewing angle 120 degree

Size 100\*100\*10cm