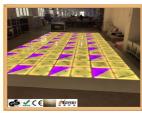

#### More Images

**Products Description** 

Disco DJ Night Club Light White Acrylic RGB Portable Interactive stage show Led Dance Floor For Sale

Products Name Disco DJ Night Club Light White Acrylic RGB Portable

Interactive stage show Led Dance Floor For Sale

Model Number HM-LF04

Power consumption 120W

Led Qty 432pcs led (144R,144B,144G)

Application disco, bar, stage, wedding, club.

Maximum power 120W

Brightness high brightness

Protection lever IP55

Panel material tempered glass

Base material high strength thick iron plate

Control mode DMX512, sound active, master-slave, automatic

Channel 24CH

Viewing angle 120 degree

Size 100\*100\*10cm