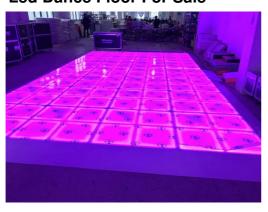

#### More Images

**Products Description** 

Disco DJ Night Club Light White Acrylic RGB Portable Interactive stage show Led Dance Floor For Sale

Products Name Disco DJ Night Club Light White Acrylic RGB Portable

Interactive stage show Led Dance Floor For Sale

Model Number HM-LF04

Power consumption 120W

Led Qty 432pcs led (144R,144B,144G)

Application disco, bar, stage, wedding, club.

Maximum power 120W

Brightness high brightness

Protection lever IP55

Panel material tempered glass

Base material high strength thick iron plate

Control mode DMX512, sound active, master-slave, automatic

Channel 24CH

Viewing angle 120 degree

Size 100\*100\*10cm