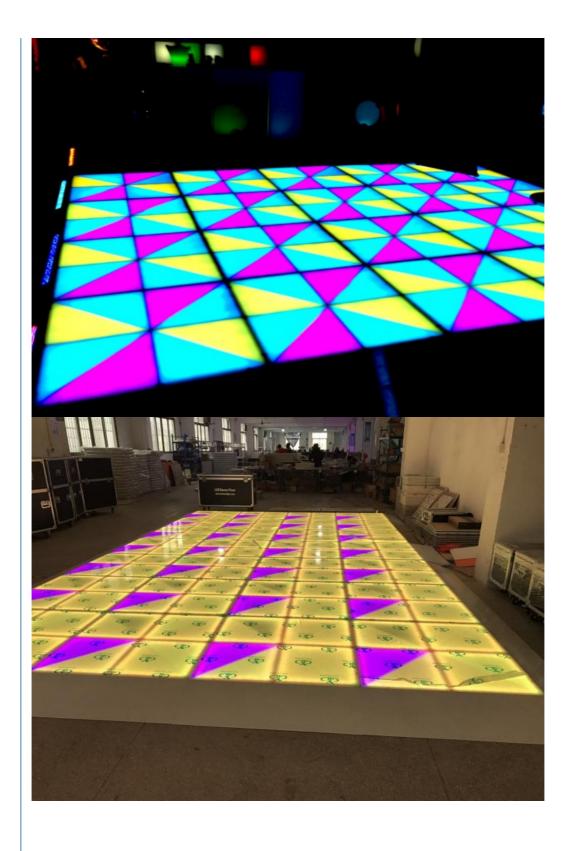

#### More Images

**Products Description** 

Disco DJ Night Club Light White Acrylic RGB Portable Interactive stage show Led Dance Floor For Sale

Products Name Disco DJ Night Club Light White Acrylic RGB Portable

Interactive stage show Led Dance Floor For Sale

Model Number HM-LF04

Power consumption 120W

Led Qty 432pcs led (144R,144B,144G)

Application disco, bar, stage, wedding, club.

Maximum power 120W

Brightness high brightness

Protection lever IP55

Panel material tempered glass

Base material high strength thick iron plate

Control mode DMX512, sound active, master-slave, automatic

Channel 24CH

Viewing angle 120 degree

Size 100\*100\*10cm