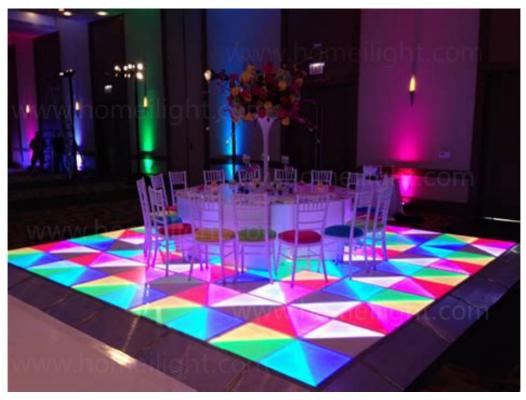

#### More Images

**Products Description** 

Disco DJ Night Club Light White Acrylic RGB Portable Interactive stage show Led Dance Floor For Sale

Products Name Disco DJ Night Club Light White Acrylic RGB Portable

Interactive stage show Led Dance Floor For Sale

Model Number HM-LF04

Power consumption 120W

Led Qty 432pcs led (144R,144B,144G)

Application disco, bar, stage, wedding, club.

Maximum power 120W

Brightness high brightness

Protection lever IP55

Panel material tempered glass

Base material high strength thick iron plate

Control mode DMX512, sound active, master-slave, automatic

Channel 24CH

Viewing angle 120 degree

Size 100\*100\*10cm