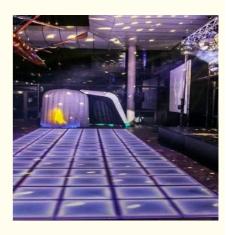

#### More Images

**Products Description** 

Disco DJ Night Club Light White Acrylic RGB Portable Interactive stage show Led Dance Floor For Sale

Products Name Disco DJ Night Club Light White Acrylic RGB Portable

Interactive stage show Led Dance Floor For Sale

Model Number HM-LF04

Power consumption 120W

Led Qty 432pcs led (144R,144B,144G)

Application disco, bar, stage, wedding, club.

Maximum power 120W

Brightness high brightness

Protection lever IP55

Panel material tempered glass

Base material high strength thick iron plate

Control mode DMX512, sound active, master-slave, automatic

Channel 24CH

Viewing angle 120 degree

Size 100\*100\*10cm

Weight 24KG

Relative Products